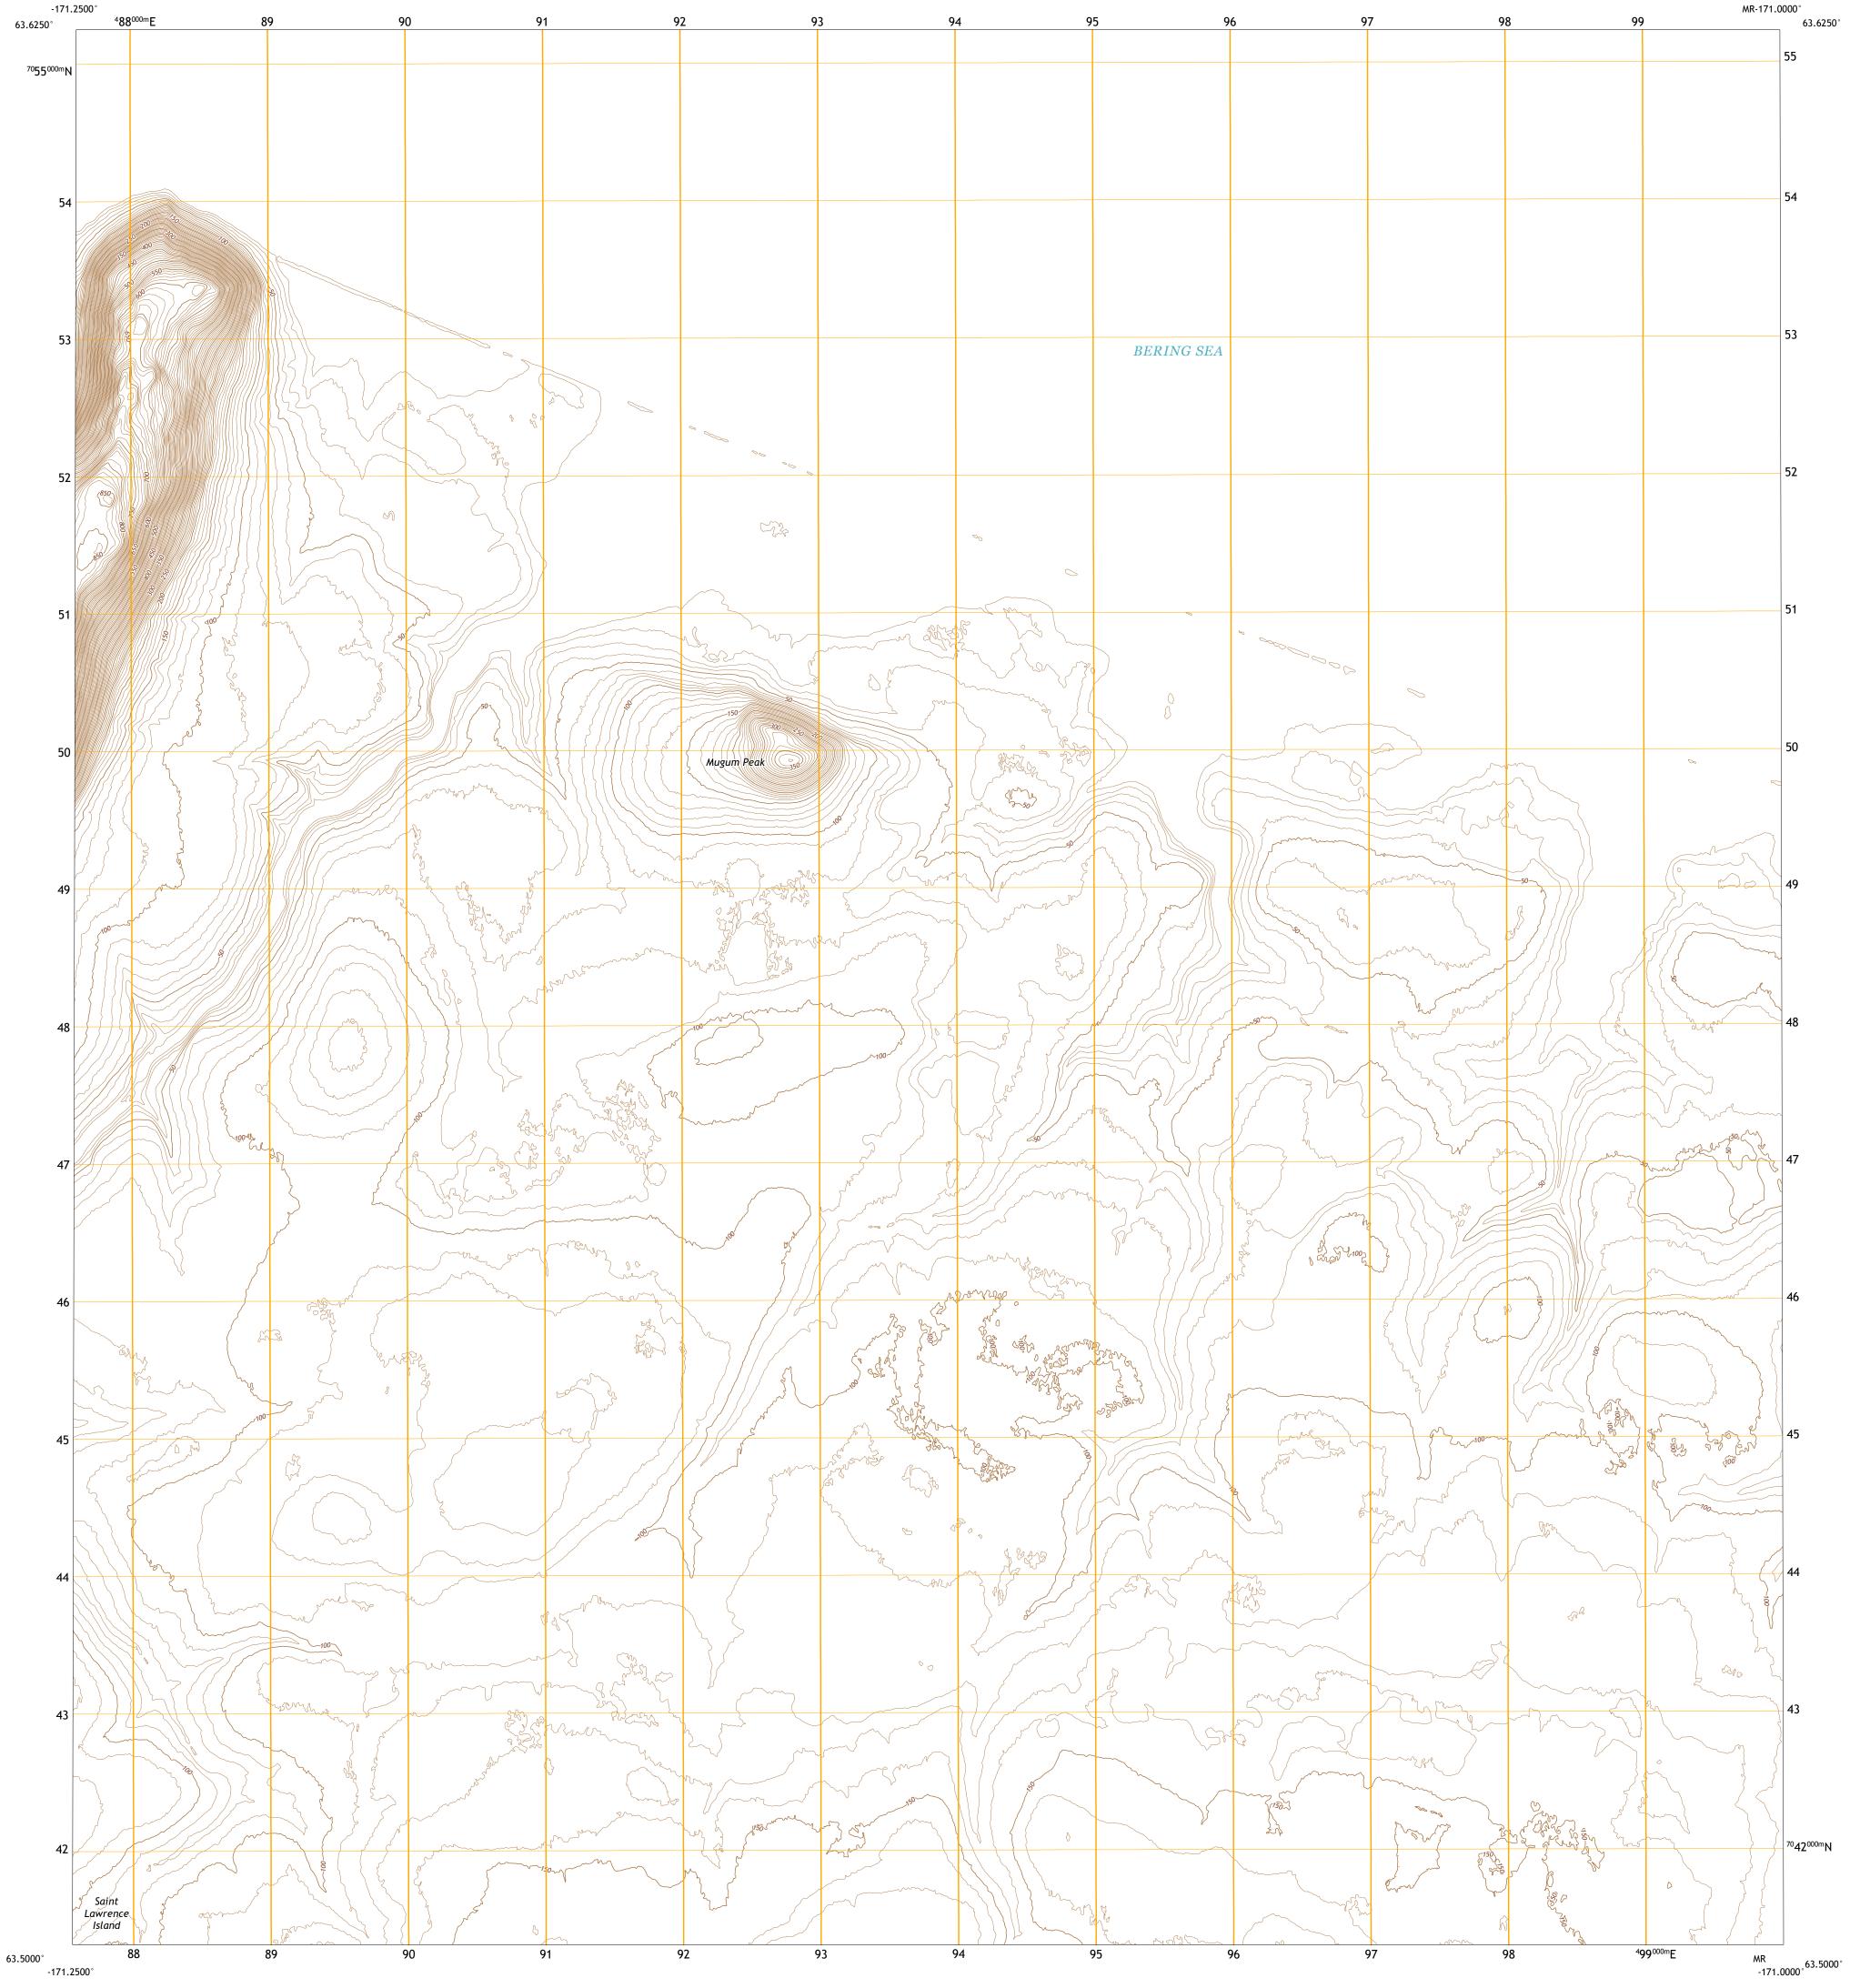

North American Datum of 1983 (NAD83) World Geodetic System of 1984 (WGS84). Projection and 1 000-meter grid:Universal Transverse Mercator, Zone 2V This map is not a legal document. Boundaries may be generalized for this map scale. Private lands within government reservations may not be shown. Obtain permission before entering private lands. Imagery......SPOT, © September 2011 Roads......GNIS, 2000 - 2011 Hydrography......National Hydrography Dataset, Not Available Contours.....National Elevation Dataset, 2020 Boundaries......Multiple sources; see metadata file 2018 - 2019 Public Land Survey System......BLM, 2008 Wetlands.....FWS National Wetlands Inventory Not Available

Produced by the United States Geological Survey