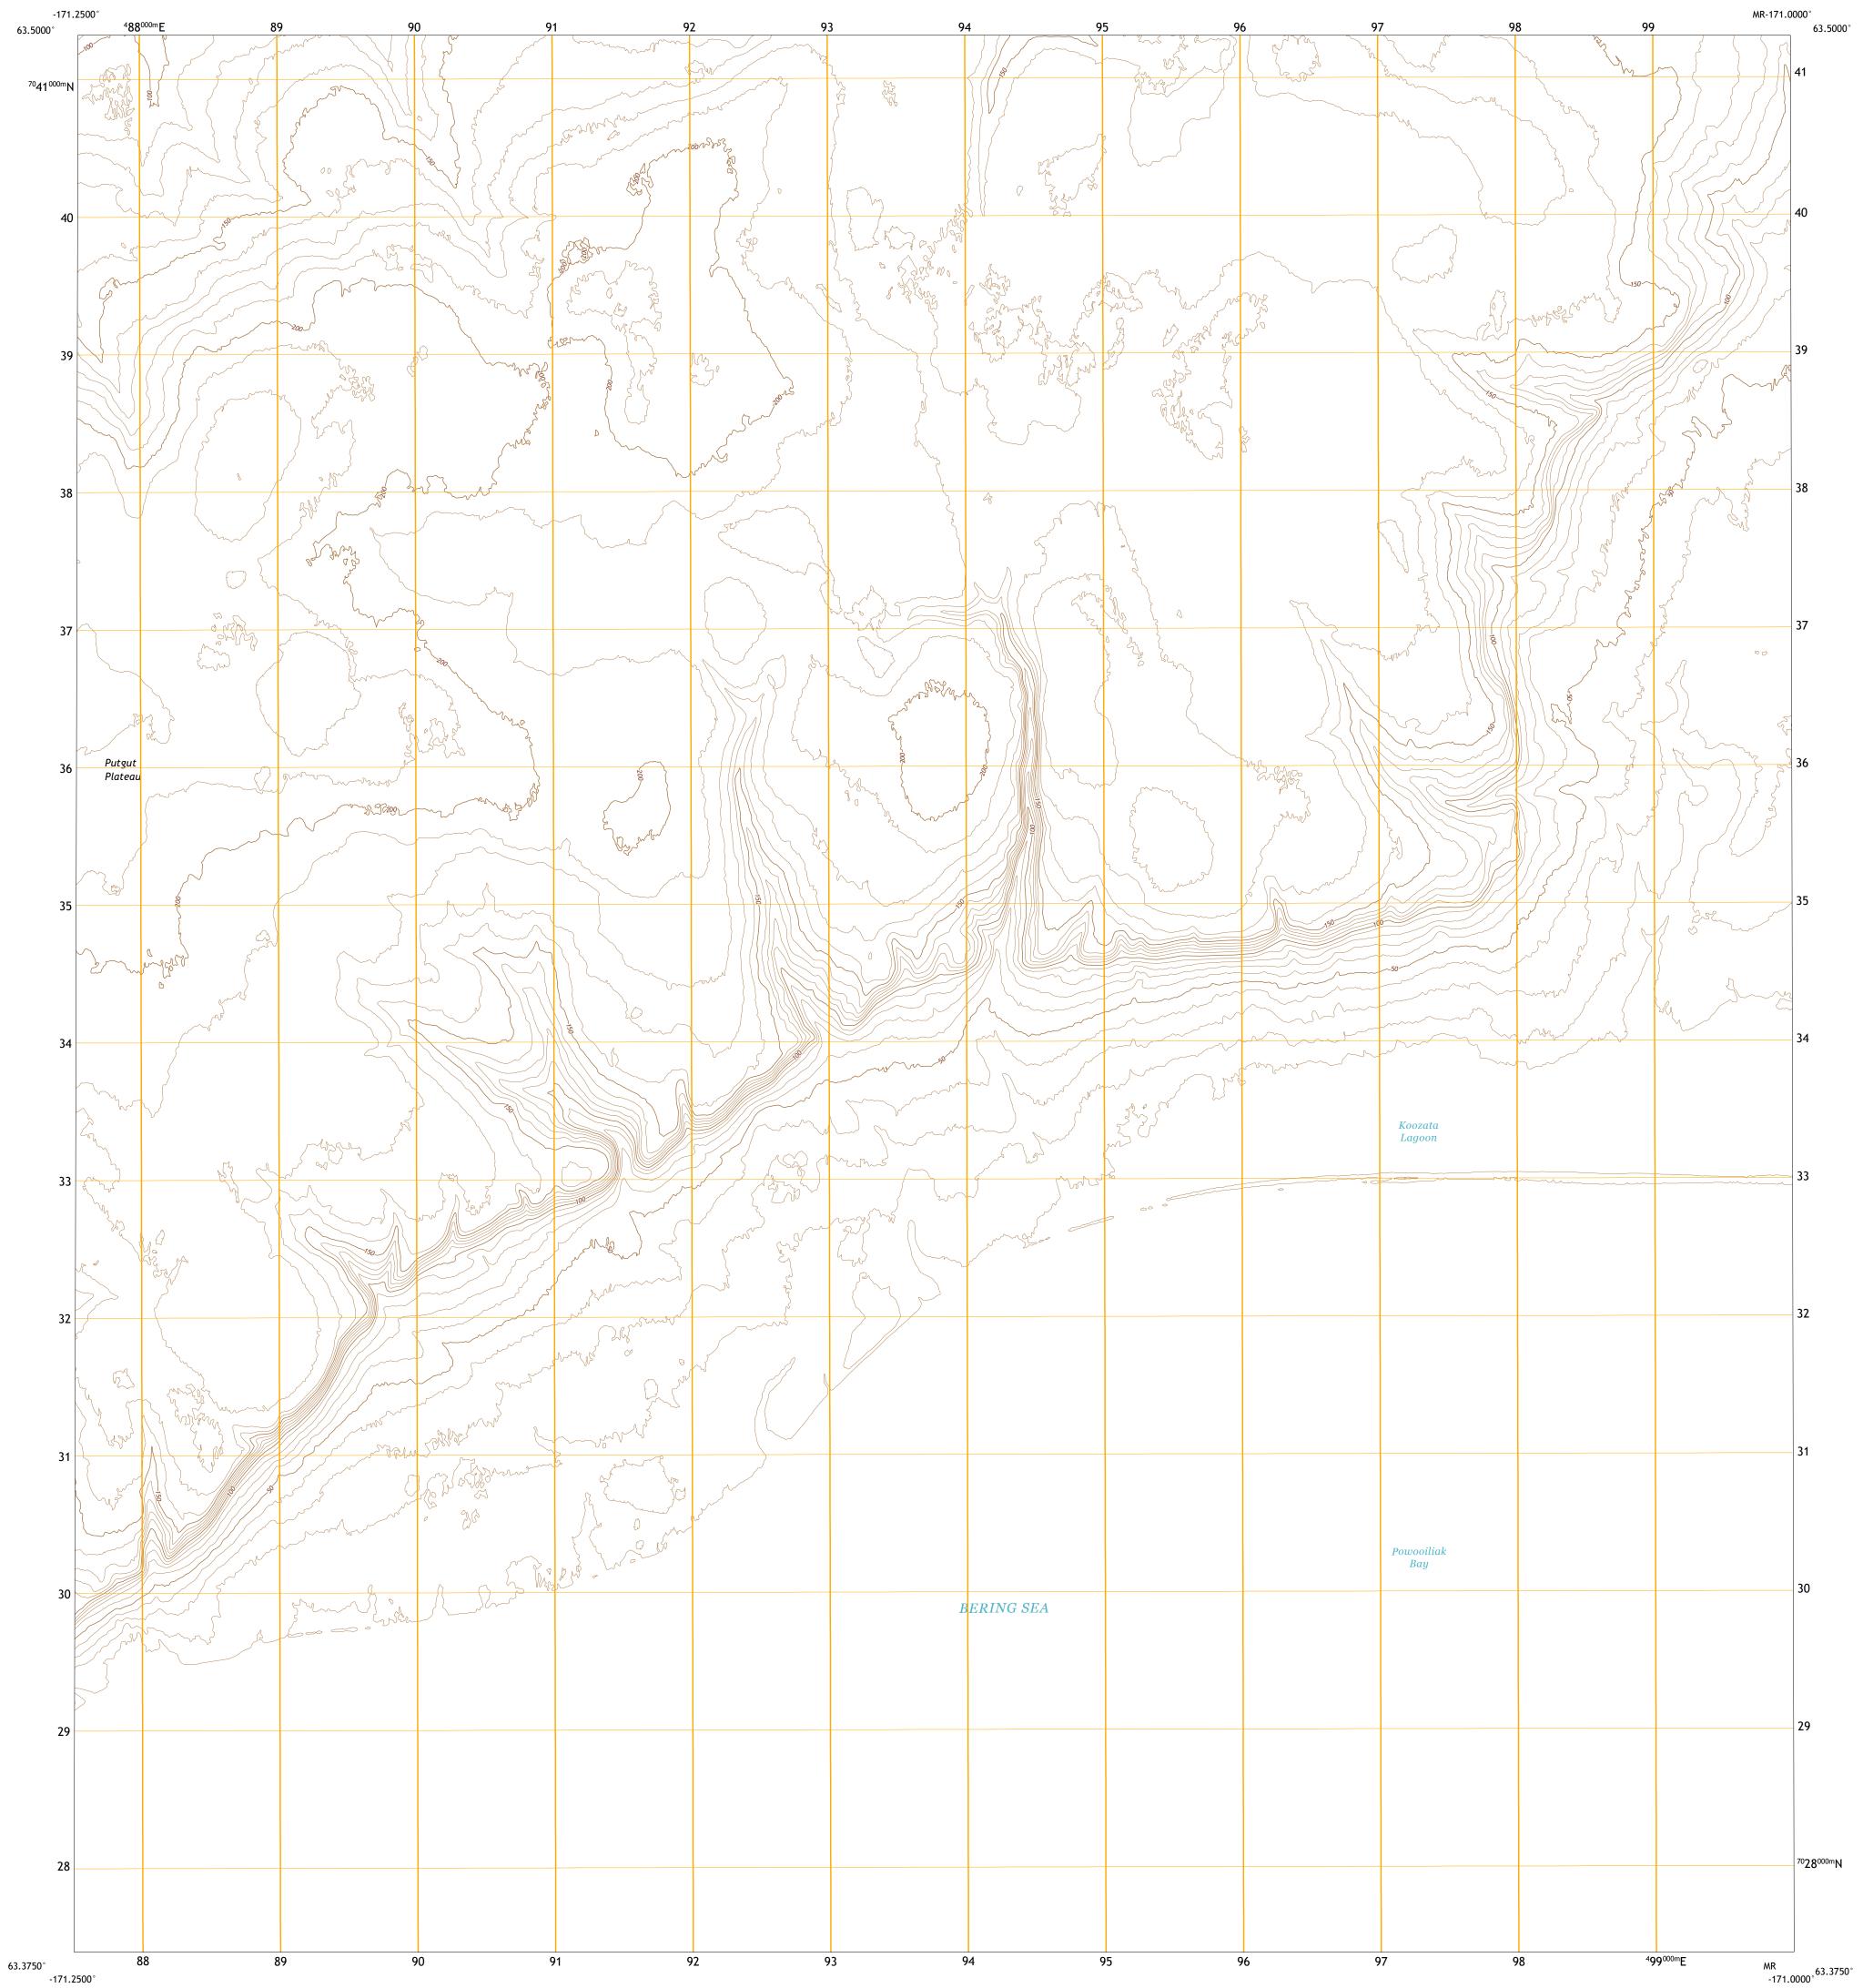

## SAINT LAWRENCE C-5 SE QUADRANGLE ALASKA - NOME CENSUS AREA 7.5-MINUTE SERIES

North American Datum of 1983 (NAD83) World Geodetic System of 1984 (WGS84). Projection and 1 000-meter grid:Universal Transverse Mercator, Zone 2V This map is not a legal document. Boundaries may be generalized for this map scale. Private lands within government reservations may not be shown. Obtain permission before entering private lands. Imagery......SPOT, © September 2011 Roads......GNIS, 1981 - 2009 Hydrography......National Hydrography Dataset, Not Available Contours.....Multiple sources; see metadata file 2018 - 2019 Public Land Survey System......BLM, 2008 Wetlands.....FWS National Wetlands Inventory Not Available