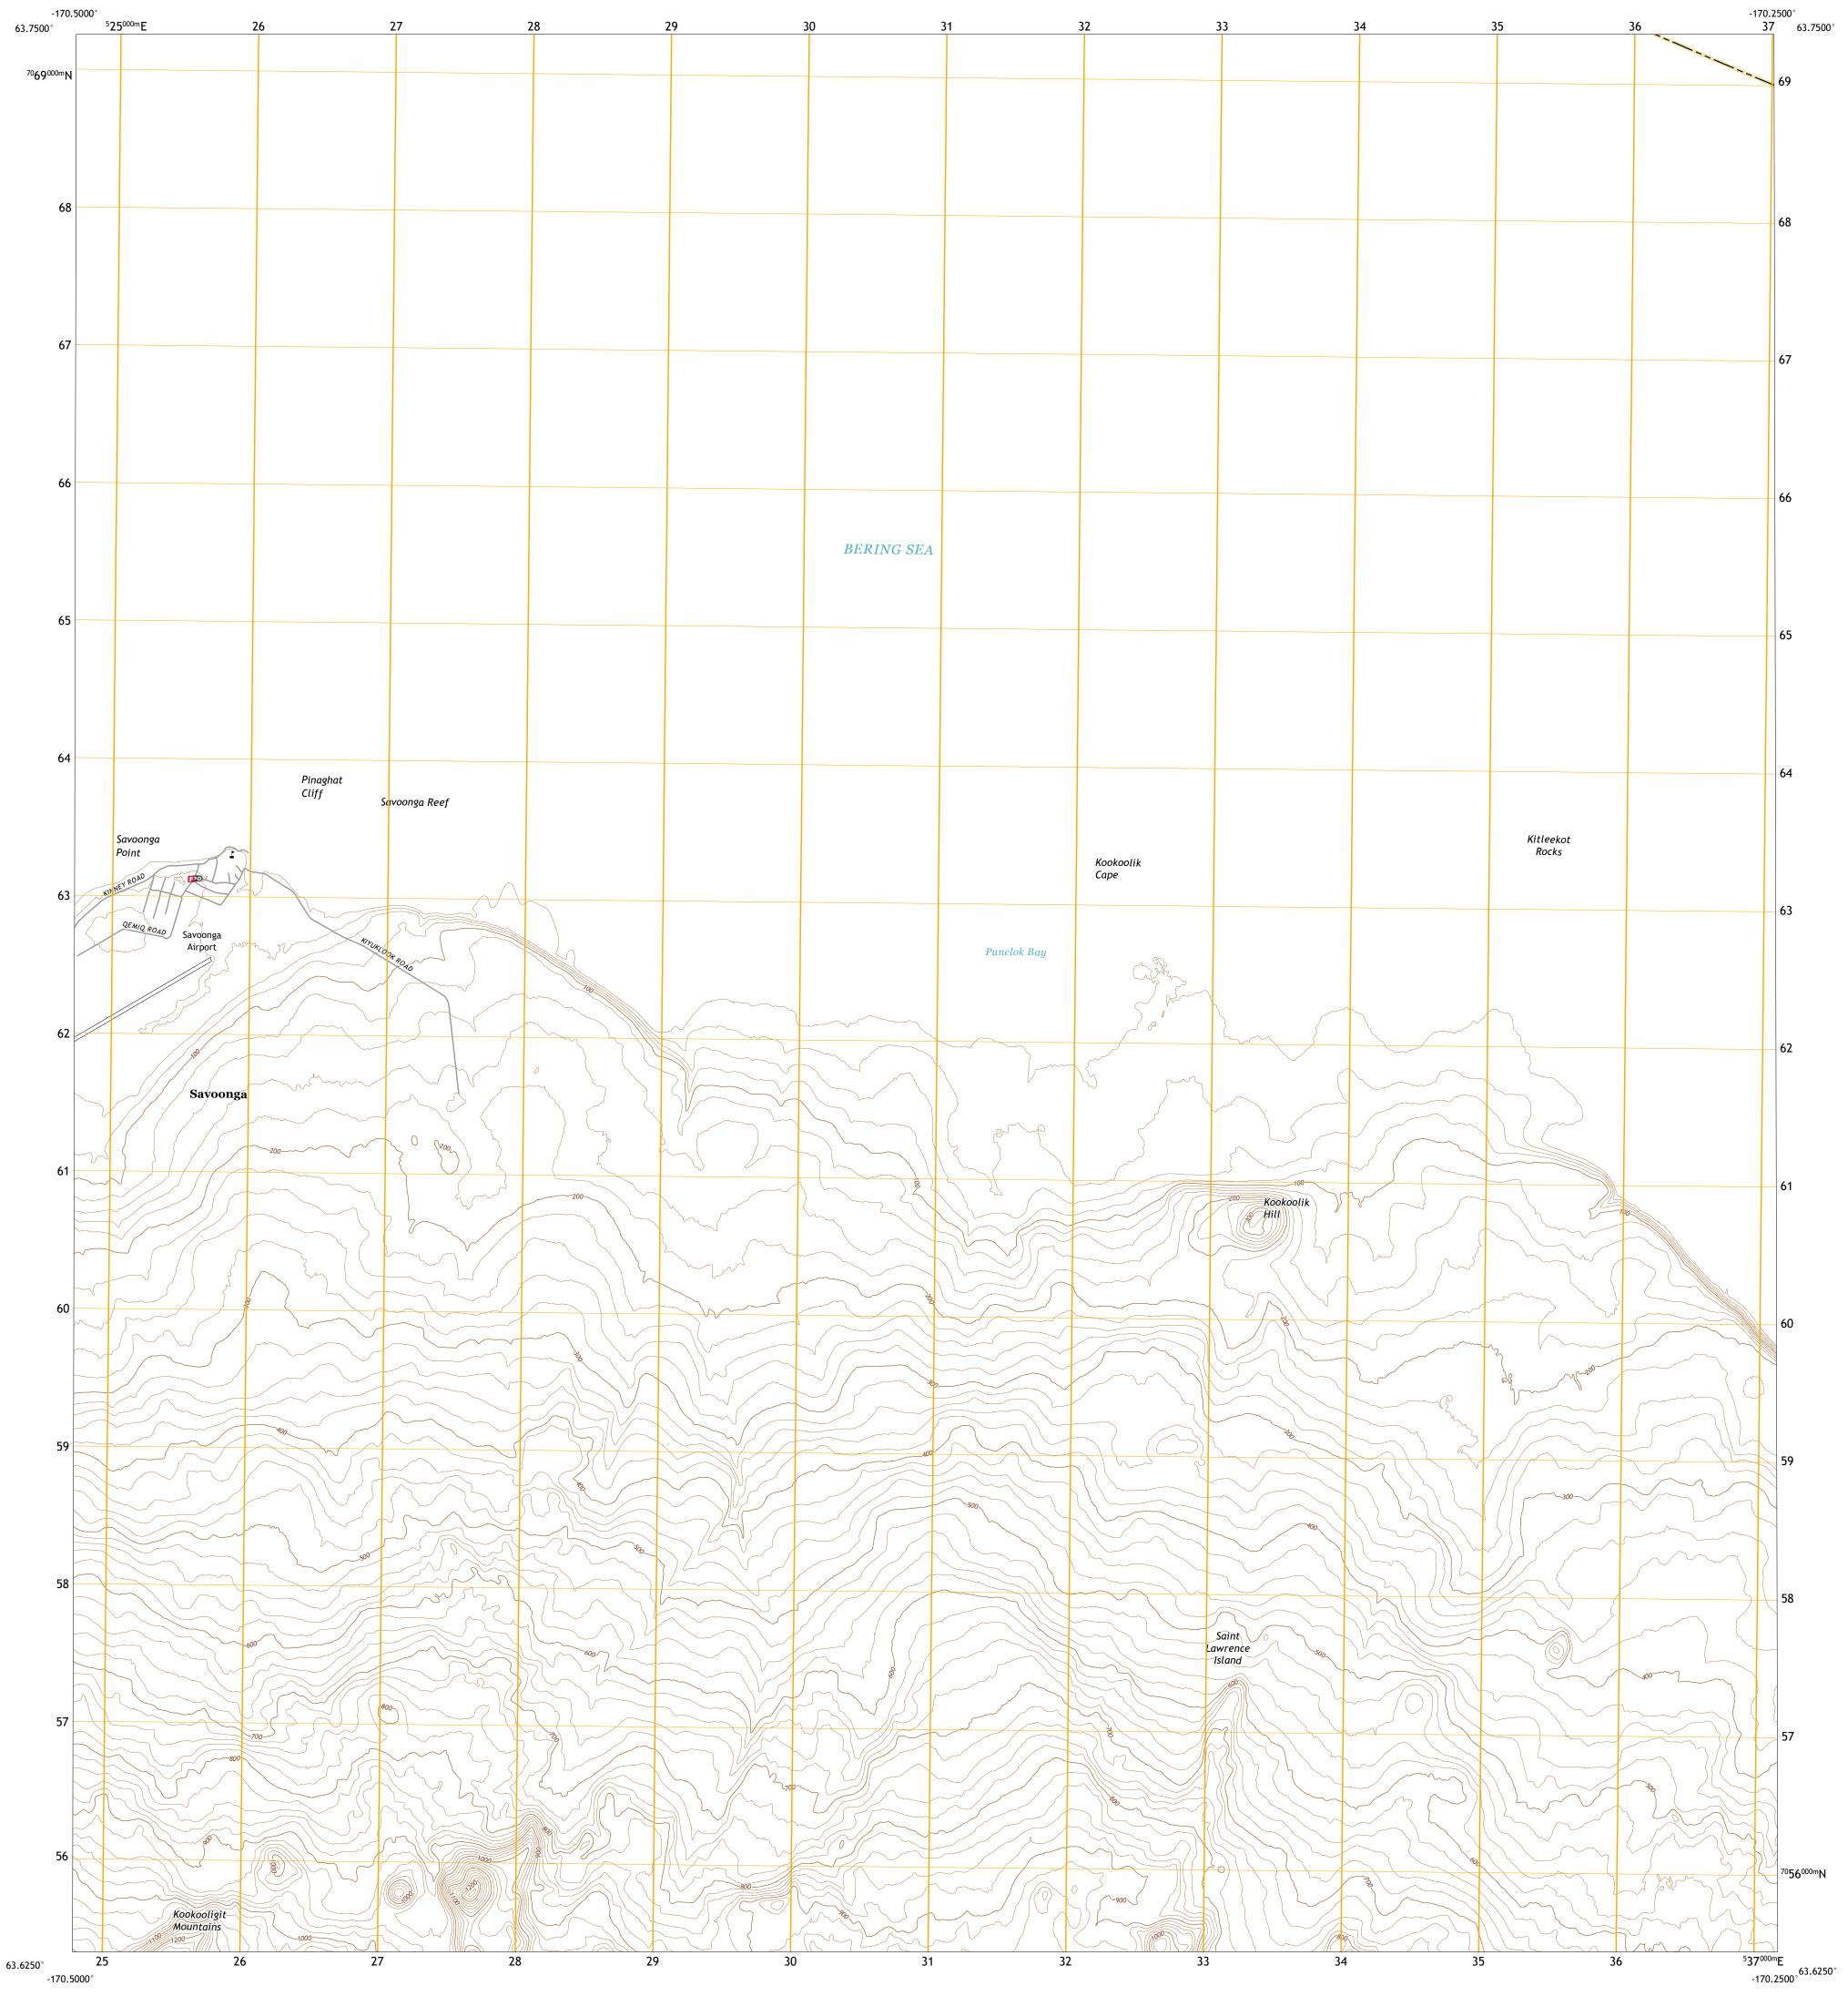

North American Datum of 1983 (NAD83) World Geodetic System of 1984 (WGS84). Projection and 1 000-meter grid:Universal Transverse Mercator, Zone 2V This map is not a legal document. Boundaries may be generalized for this map scale. Private lands within government reservations may not be shown. Obtain permission before entering private lands. Imagery......SPOT, © September 2011 Roads......SPOT, © September 2011 Roads......SPOT, © September 2018 Names.........GNIS, 2000 - 2020 Hydrography......National Hydrography Dataset, Not Available Contours.....National Elevation Dataset, 2020 Boundaries......Multiple sources; see metadata file 2018 - 2019 Public Land Survey System......BLM, 2008 Wetlands......BLWS National Wetlands Inventory Not Available