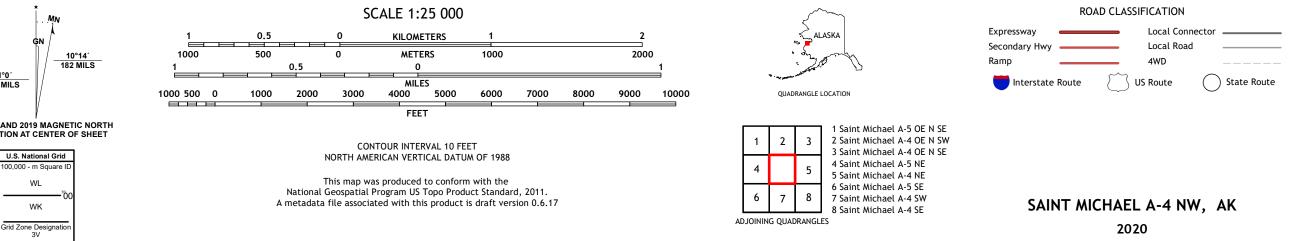

Produced by the United States Geological Survey North American Datum of 1983 (NAD83) World Geodetic System of 1984 (WGS84). Projection and 1 000-meter grid:Universal Transverse Mercator, Zone 3V ΜŅ 10°14′ 182 MILS This map is not a legal document. Boundaries may be generalized for this map scale. Private lands within government reservations may not be shown. Obtain permission before 1°0´ 18 MILS entering private lands. .....SPOT, © September 2009 ....Alaska Dept. of Transportation, Not Available .....GNIS, Not Available Imagery.... Roads..... Names..... UTM GRID AND 2019 MAGNETIC NORTH DECLINATION AT CENTER OF SHEET 

U.S. National Grid 100,000 - m Square ID WL WK