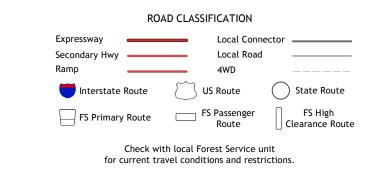

The National Map
US Topo



Produced by the United States Geological Survey North American Datum of 1983 (NAD83) World Geodetic System of 1984 (WGS84). Projection and 1 000-meter grid:Universal Transverse Mercator, Zone 6V

This map is not a legal document. Boundaries may be generalized for this map scale. Private lands within government reservations may not be shown. Obtain permission before entering private lands.



VM

Grid Zone Designati 6V



This map was produced to conform with the National Geospatial Program US Topo Product Standard, 2011. A metadata file associated with this product is draft version 0.6.17



ADJOINING QUADRANGLES

5 Cordova B-8 SW

6 Seward A-1 NW 7 Seward A-1 NE 8 Cordova A-8 NW



SEWARD B-1 SE, AK 2018