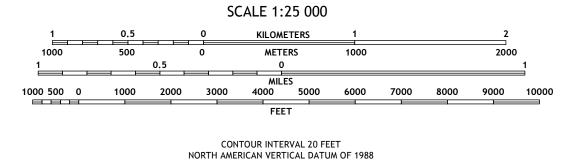

This map was produced to conform with the National Geospatial Program US Topo Product Standard, 2011. A metadata file associated with this product is draft version 0.6.17

ADJOINING QUADRANGLES

5 Cordova B-8 SW