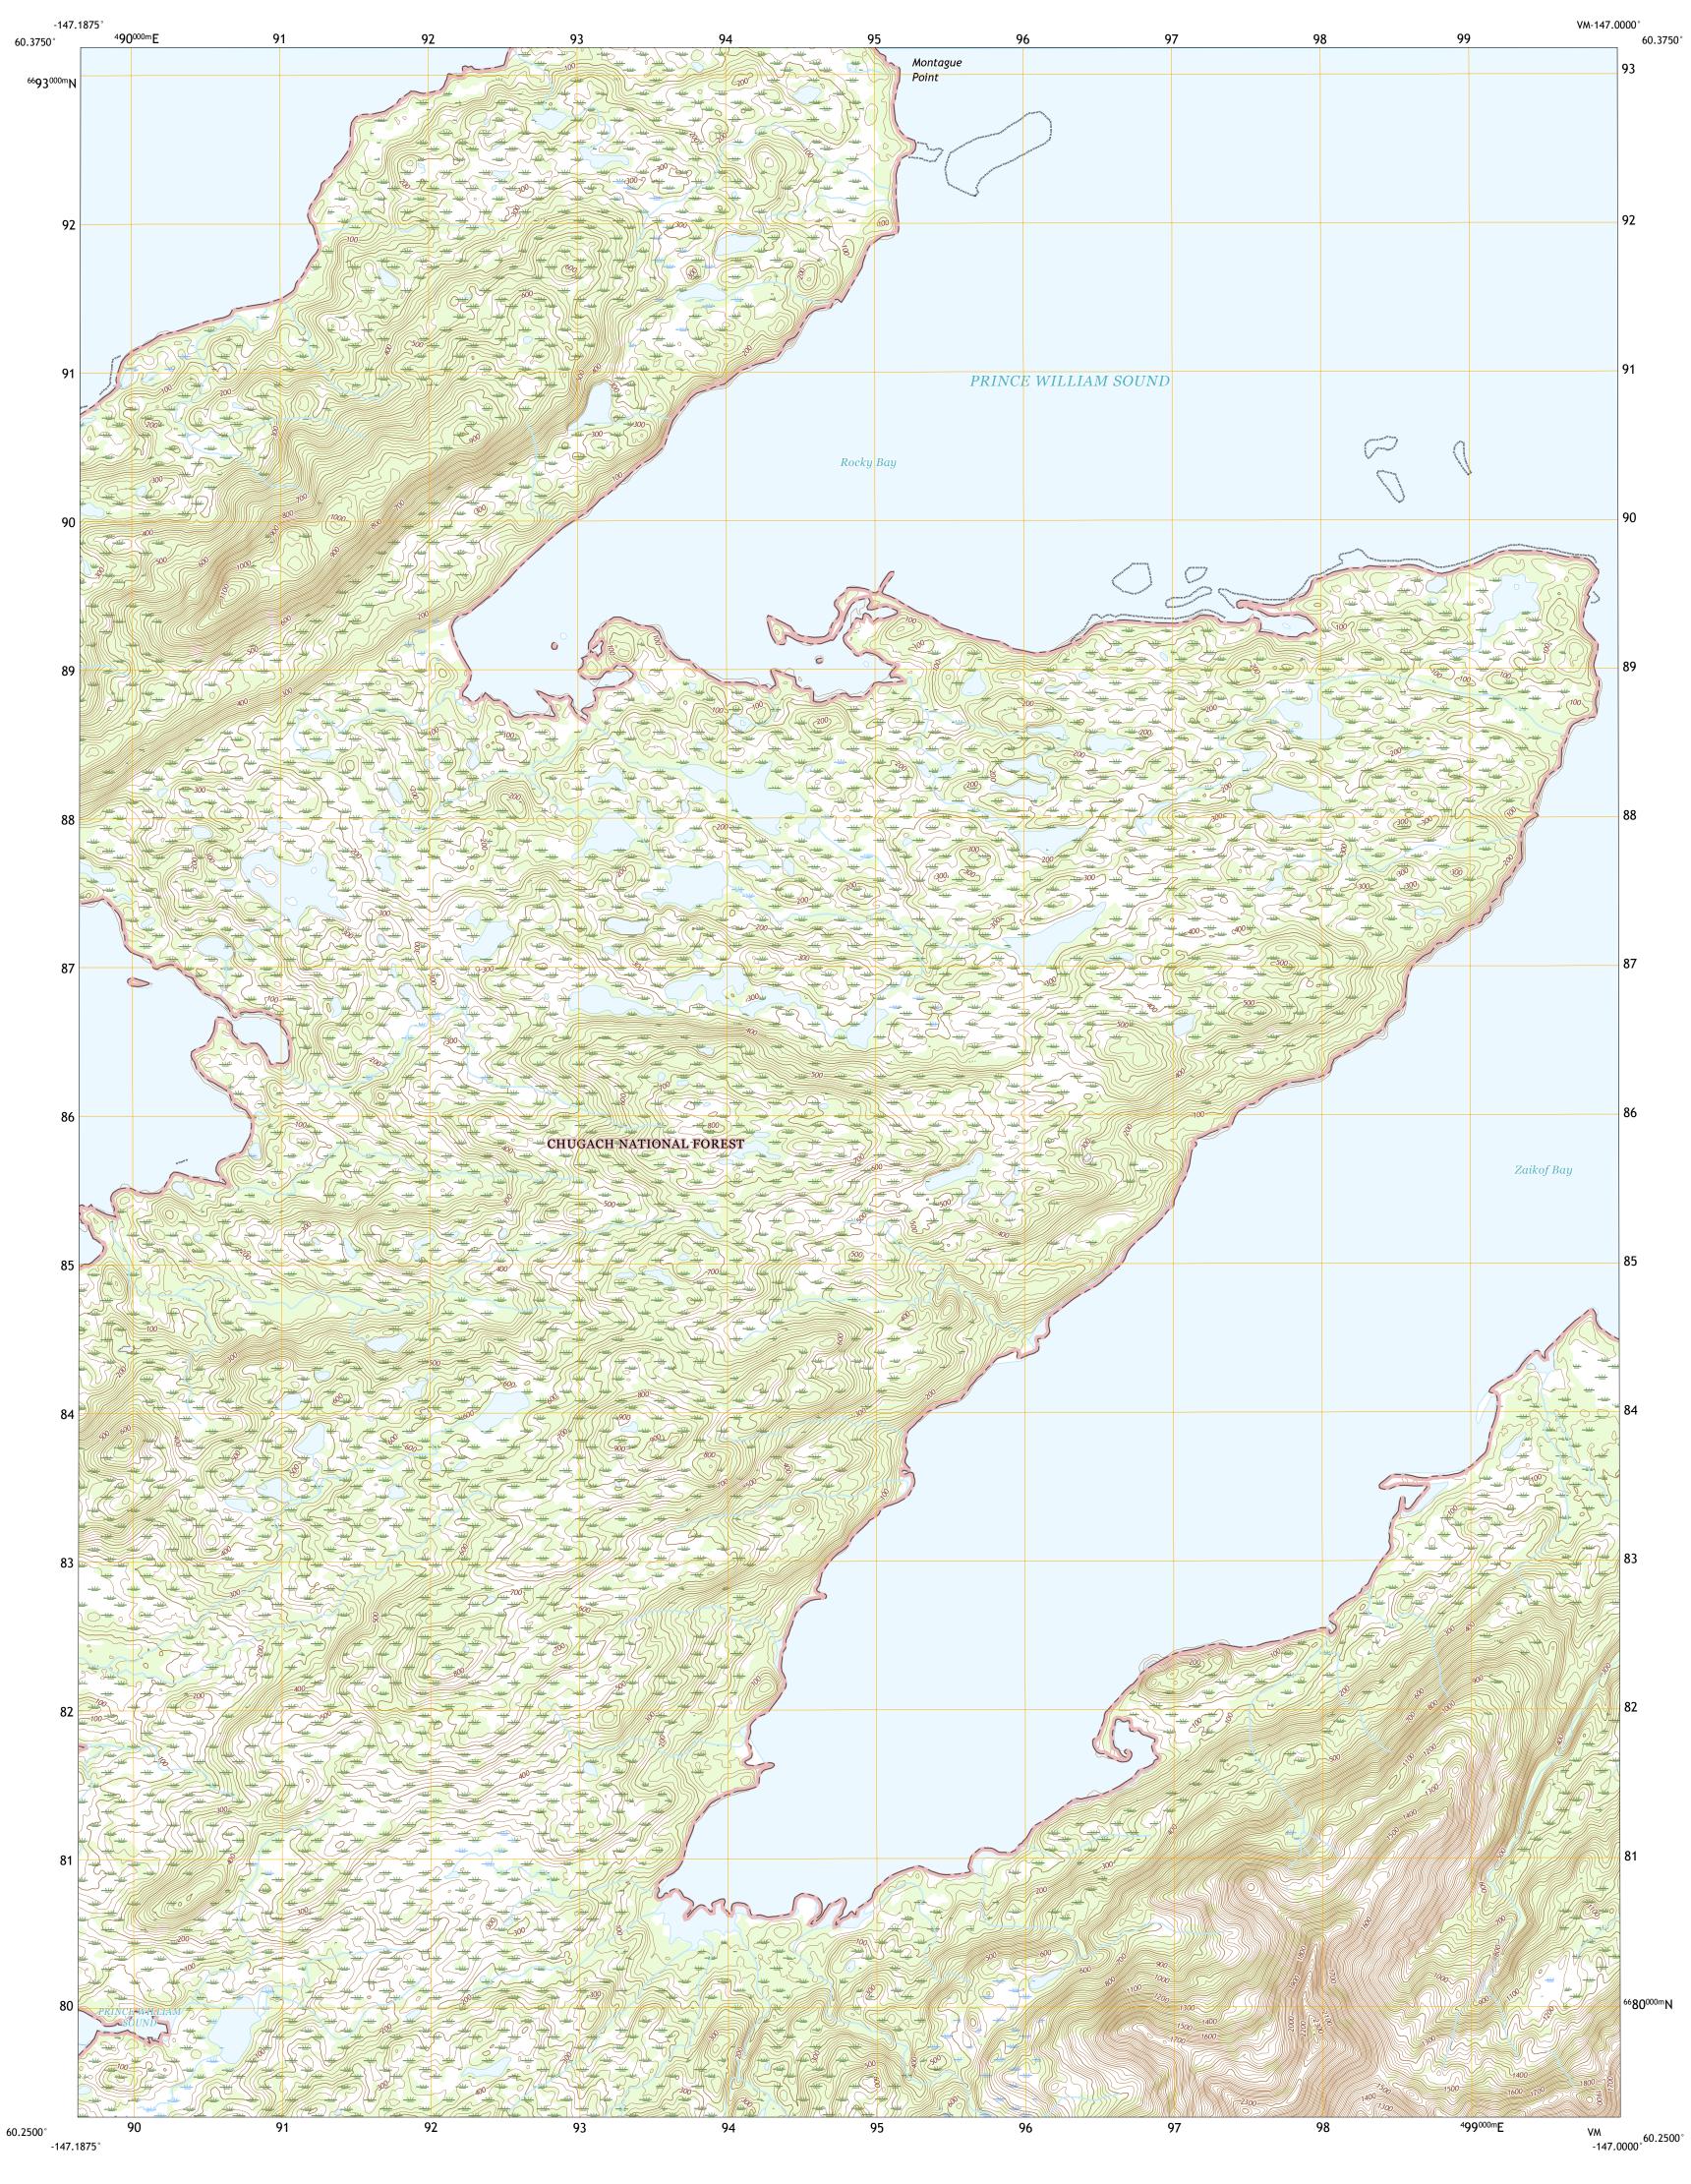

The National Map
US Topo

Produced by the United States Geological Survey North American Datum of 1983 (NAD83) World Geodetic System of 1984 (WGS84). Projection and 1 000-meter grid:Universal Transverse Mercator, Zone 6V

This map is not a legal document. Boundaries may be generalized for this map scale. Private lands within government reservations may not be shown. Obtain permission before entering private lands.

VM

Grid Zone Designati 6V