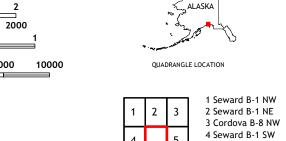

This map was produced to conform with the National Geospatial Program US Topo Product Standard, 2011. A metadata file associated with this product is draft version 0.6.17

ADJOINING QUADRANGLES

5 Cordova B-8 SW

6 Seward A-1 NW 7 Seward A-1 NE 8 Cordova A-8 NW

SEWARD B-1 SE, AK 2018