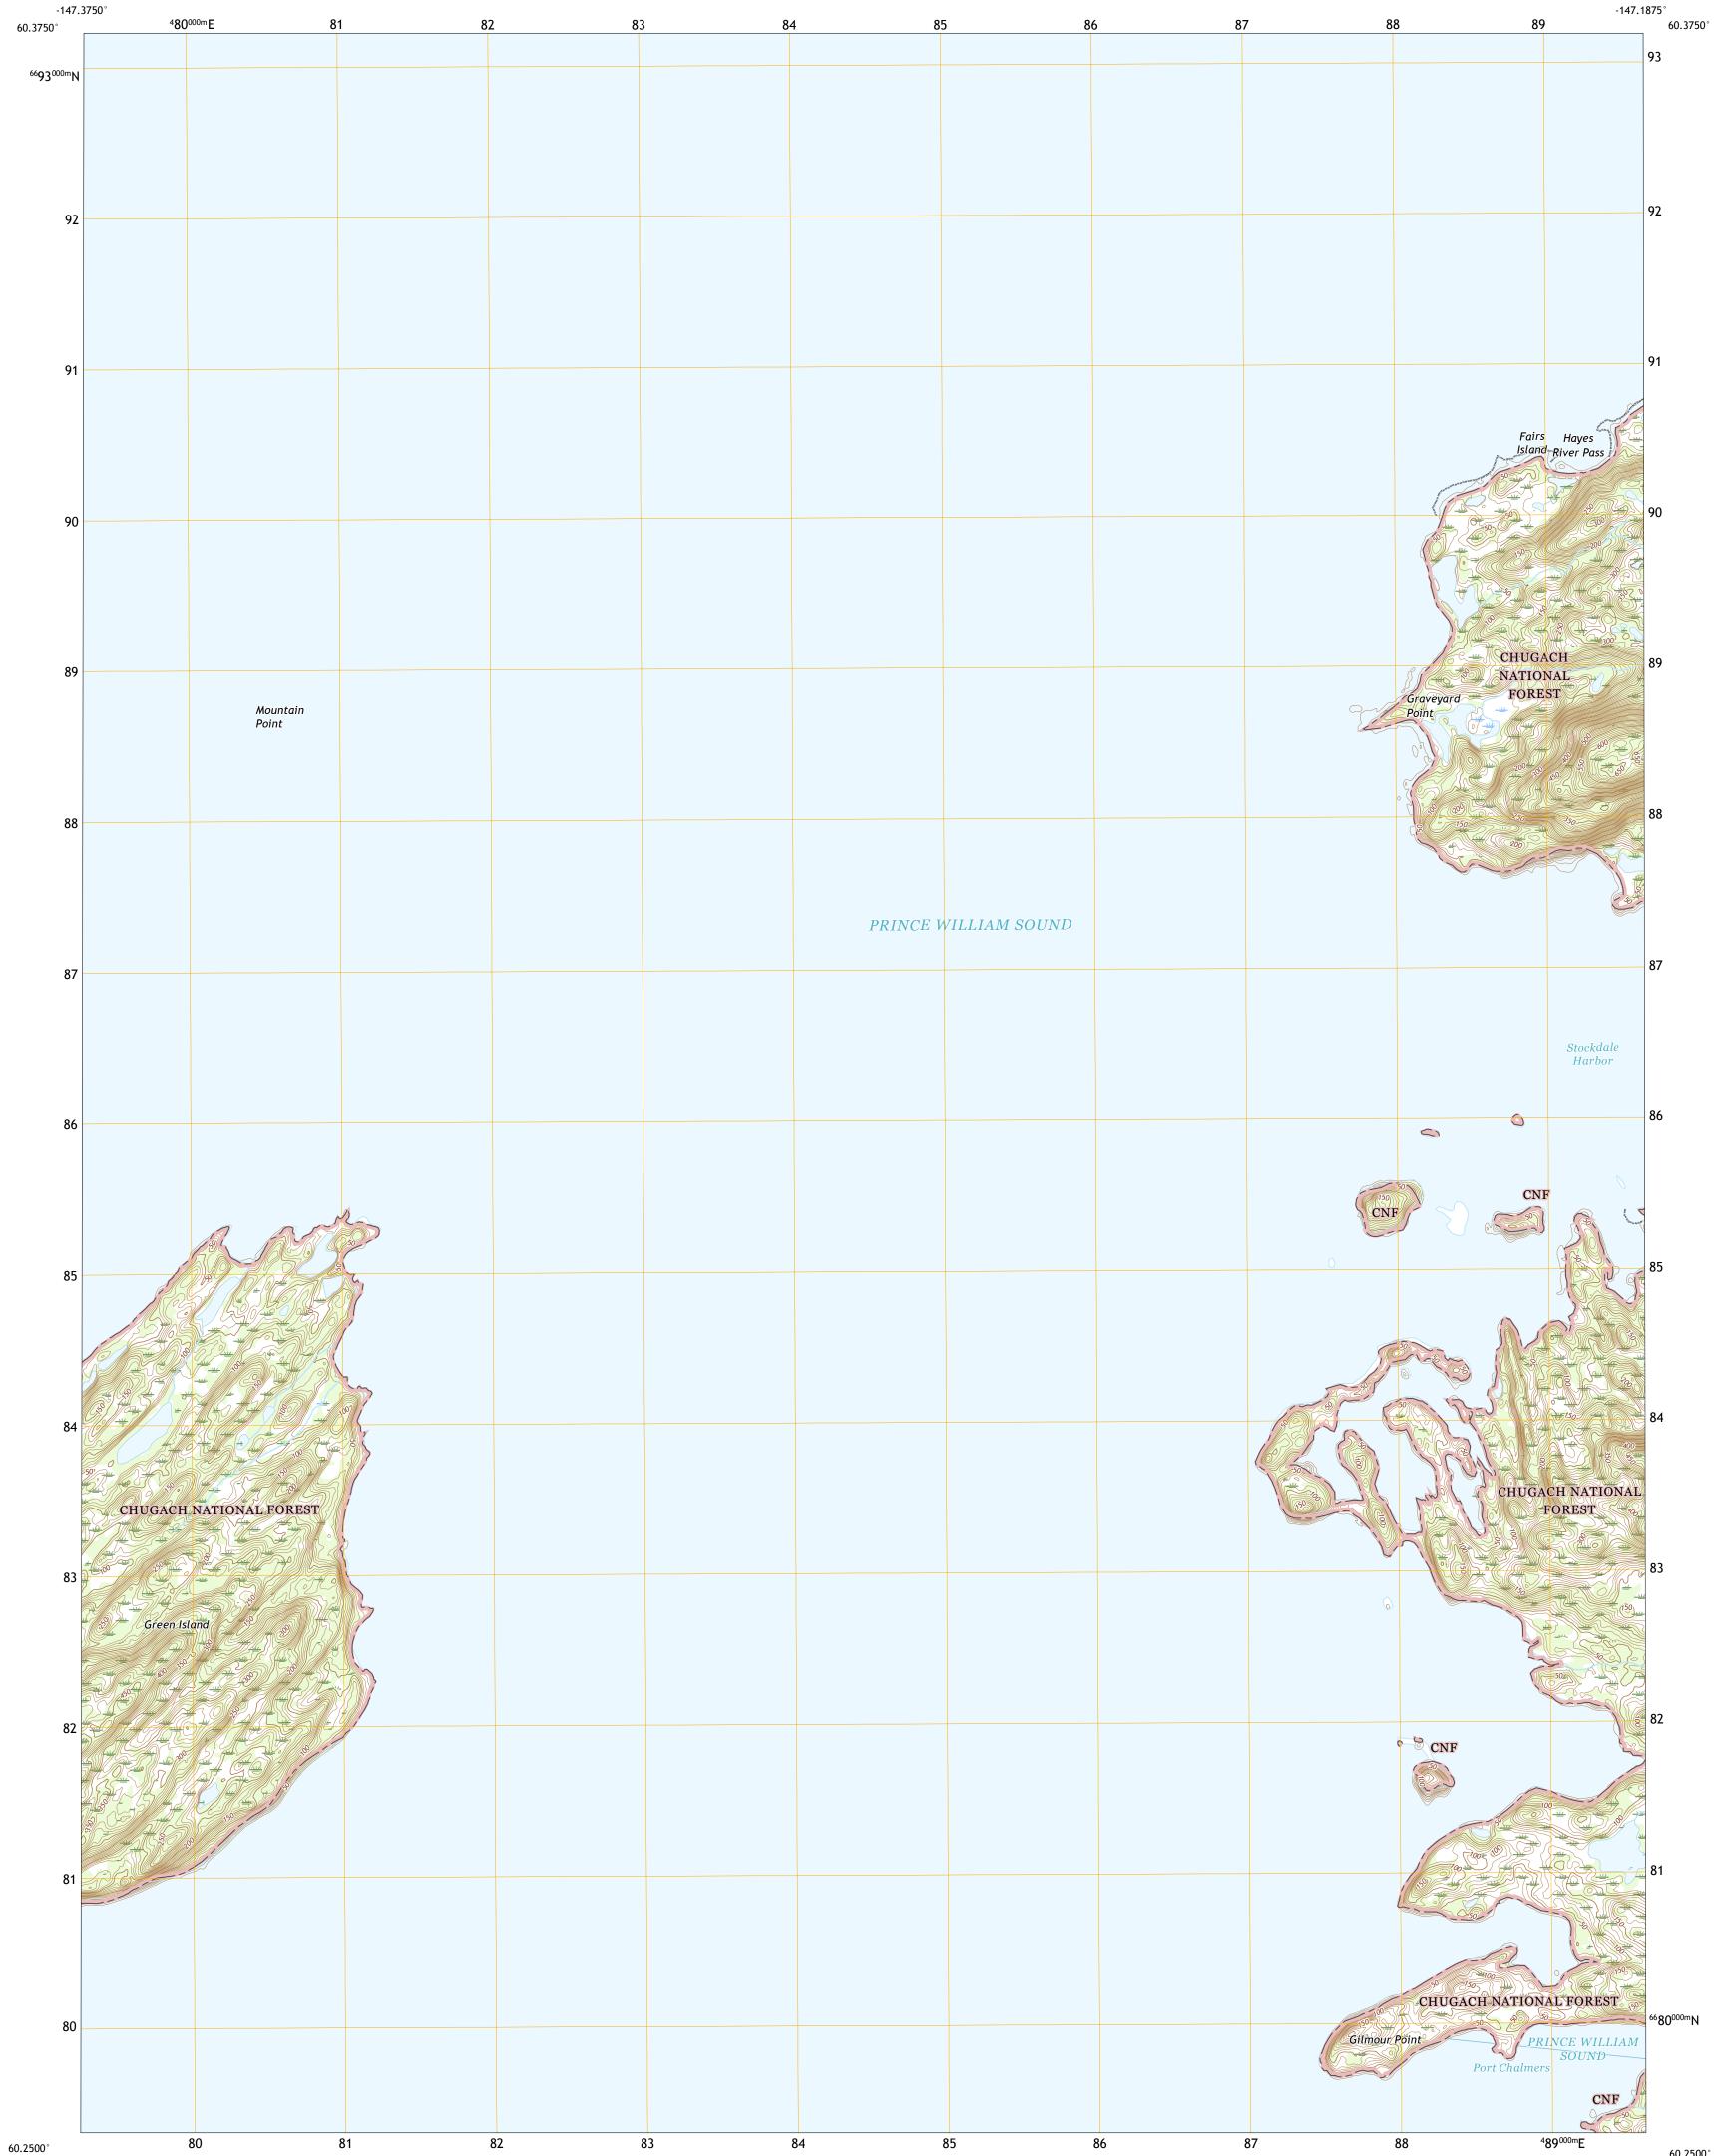

SEWARD B-1 SW QUADRANGLE ALASKA - VALDEZ-CORDOVA CENSUS AREA 7.5-MINUTE SERIES

.60.2500°

-147.3750°

Produced by the United States Geological Survey North American Datum of 1983 (NAD83) World Geodetic System of 1984 (WGS84). Projection and 1 000-meter grid:Universal Transverse Mercator, Zone 6V