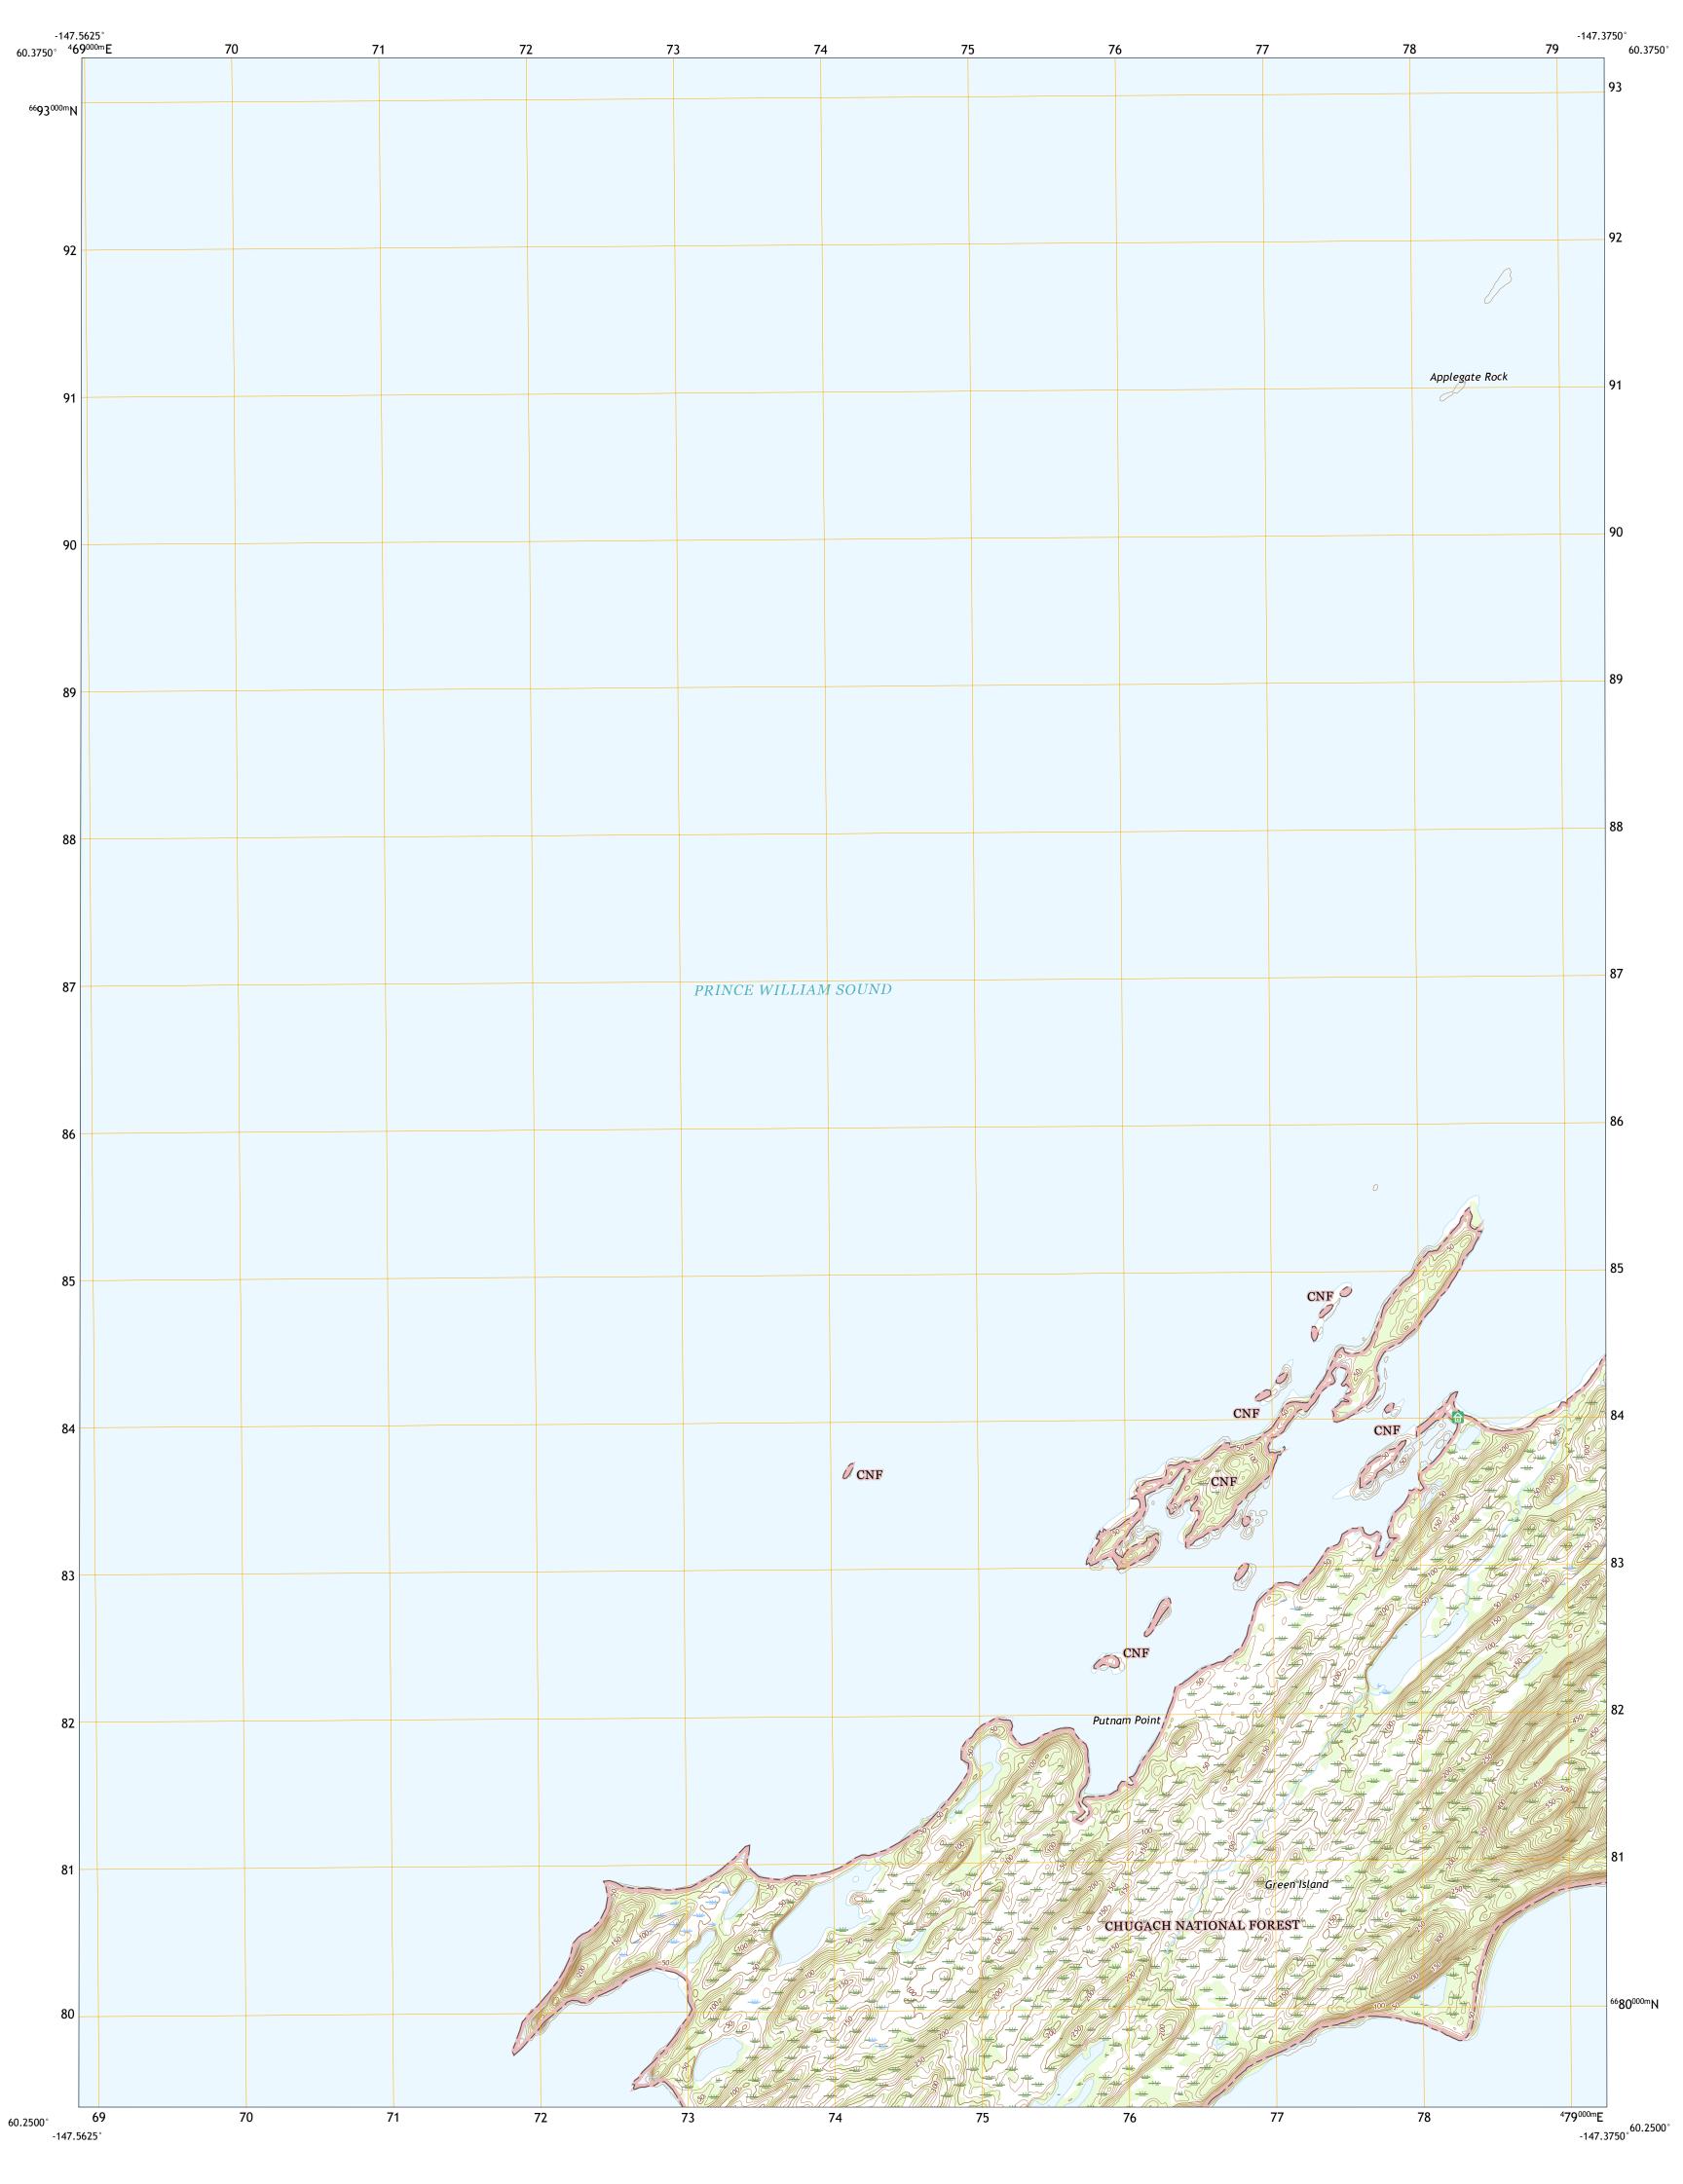

The National Map
US Topo

## Produced by the United States Geological Survey North American Datum of 1983 (NAD83) World Geodetic System of 1984 (WGS84). Projection and 1 000-meter grid:Universal Transverse Mercator, Zone 6V

This map is not a legal document. Boundaries may be generalized for this map scale. Private lands within government reservations may not be shown. Obtain permission before entering private lands.

VM

Grid Zone Designati 6V

This map was produced to conform with the National Geospatial Program US Topo Product Standard, 2011. A metadata file associated with this product is draft version 0.6.17

ADJOINING QUADRANGLES

SEWARD B-2 SE, AK 2018