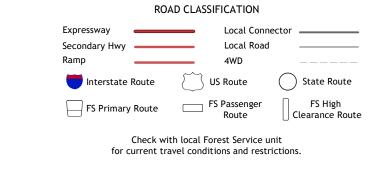

The National Map
US Topo



## Produced by the United States Geological Survey North American Datum of 1983 (NAD83) World Geodetic System of 1984 (WGS84). Projection and 1 000-meter grid:Universal Transverse Mercator, Zone 6V

This map is not a legal document. Boundaries may be generalized for this map scale. Private lands within government reservations may not be shown. Obtain permission before entering private lands.



VM

Grid Zone Designati 6V



This map was produced to conform with the National Geospatial Program US Topo Product Standard, 2011. A metadata file associated with this product is draft version 0.6.17



ADJOINING QUADRANGLES



SEWARD B-2 SE, AK 2018