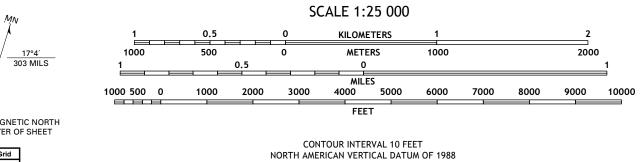

## Produced by the United States Geological Survey North American Datum of 1983 (NAD83) World Geodetic System of 1984 (WGS84). Projection and 1 000-meter grid:Universal Transverse Mercator, Zone 6V

This map is not a legal document. Boundaries may be generalized for this map scale. Private lands within government reservations may not be shown. Obtain permission before entering private lands.