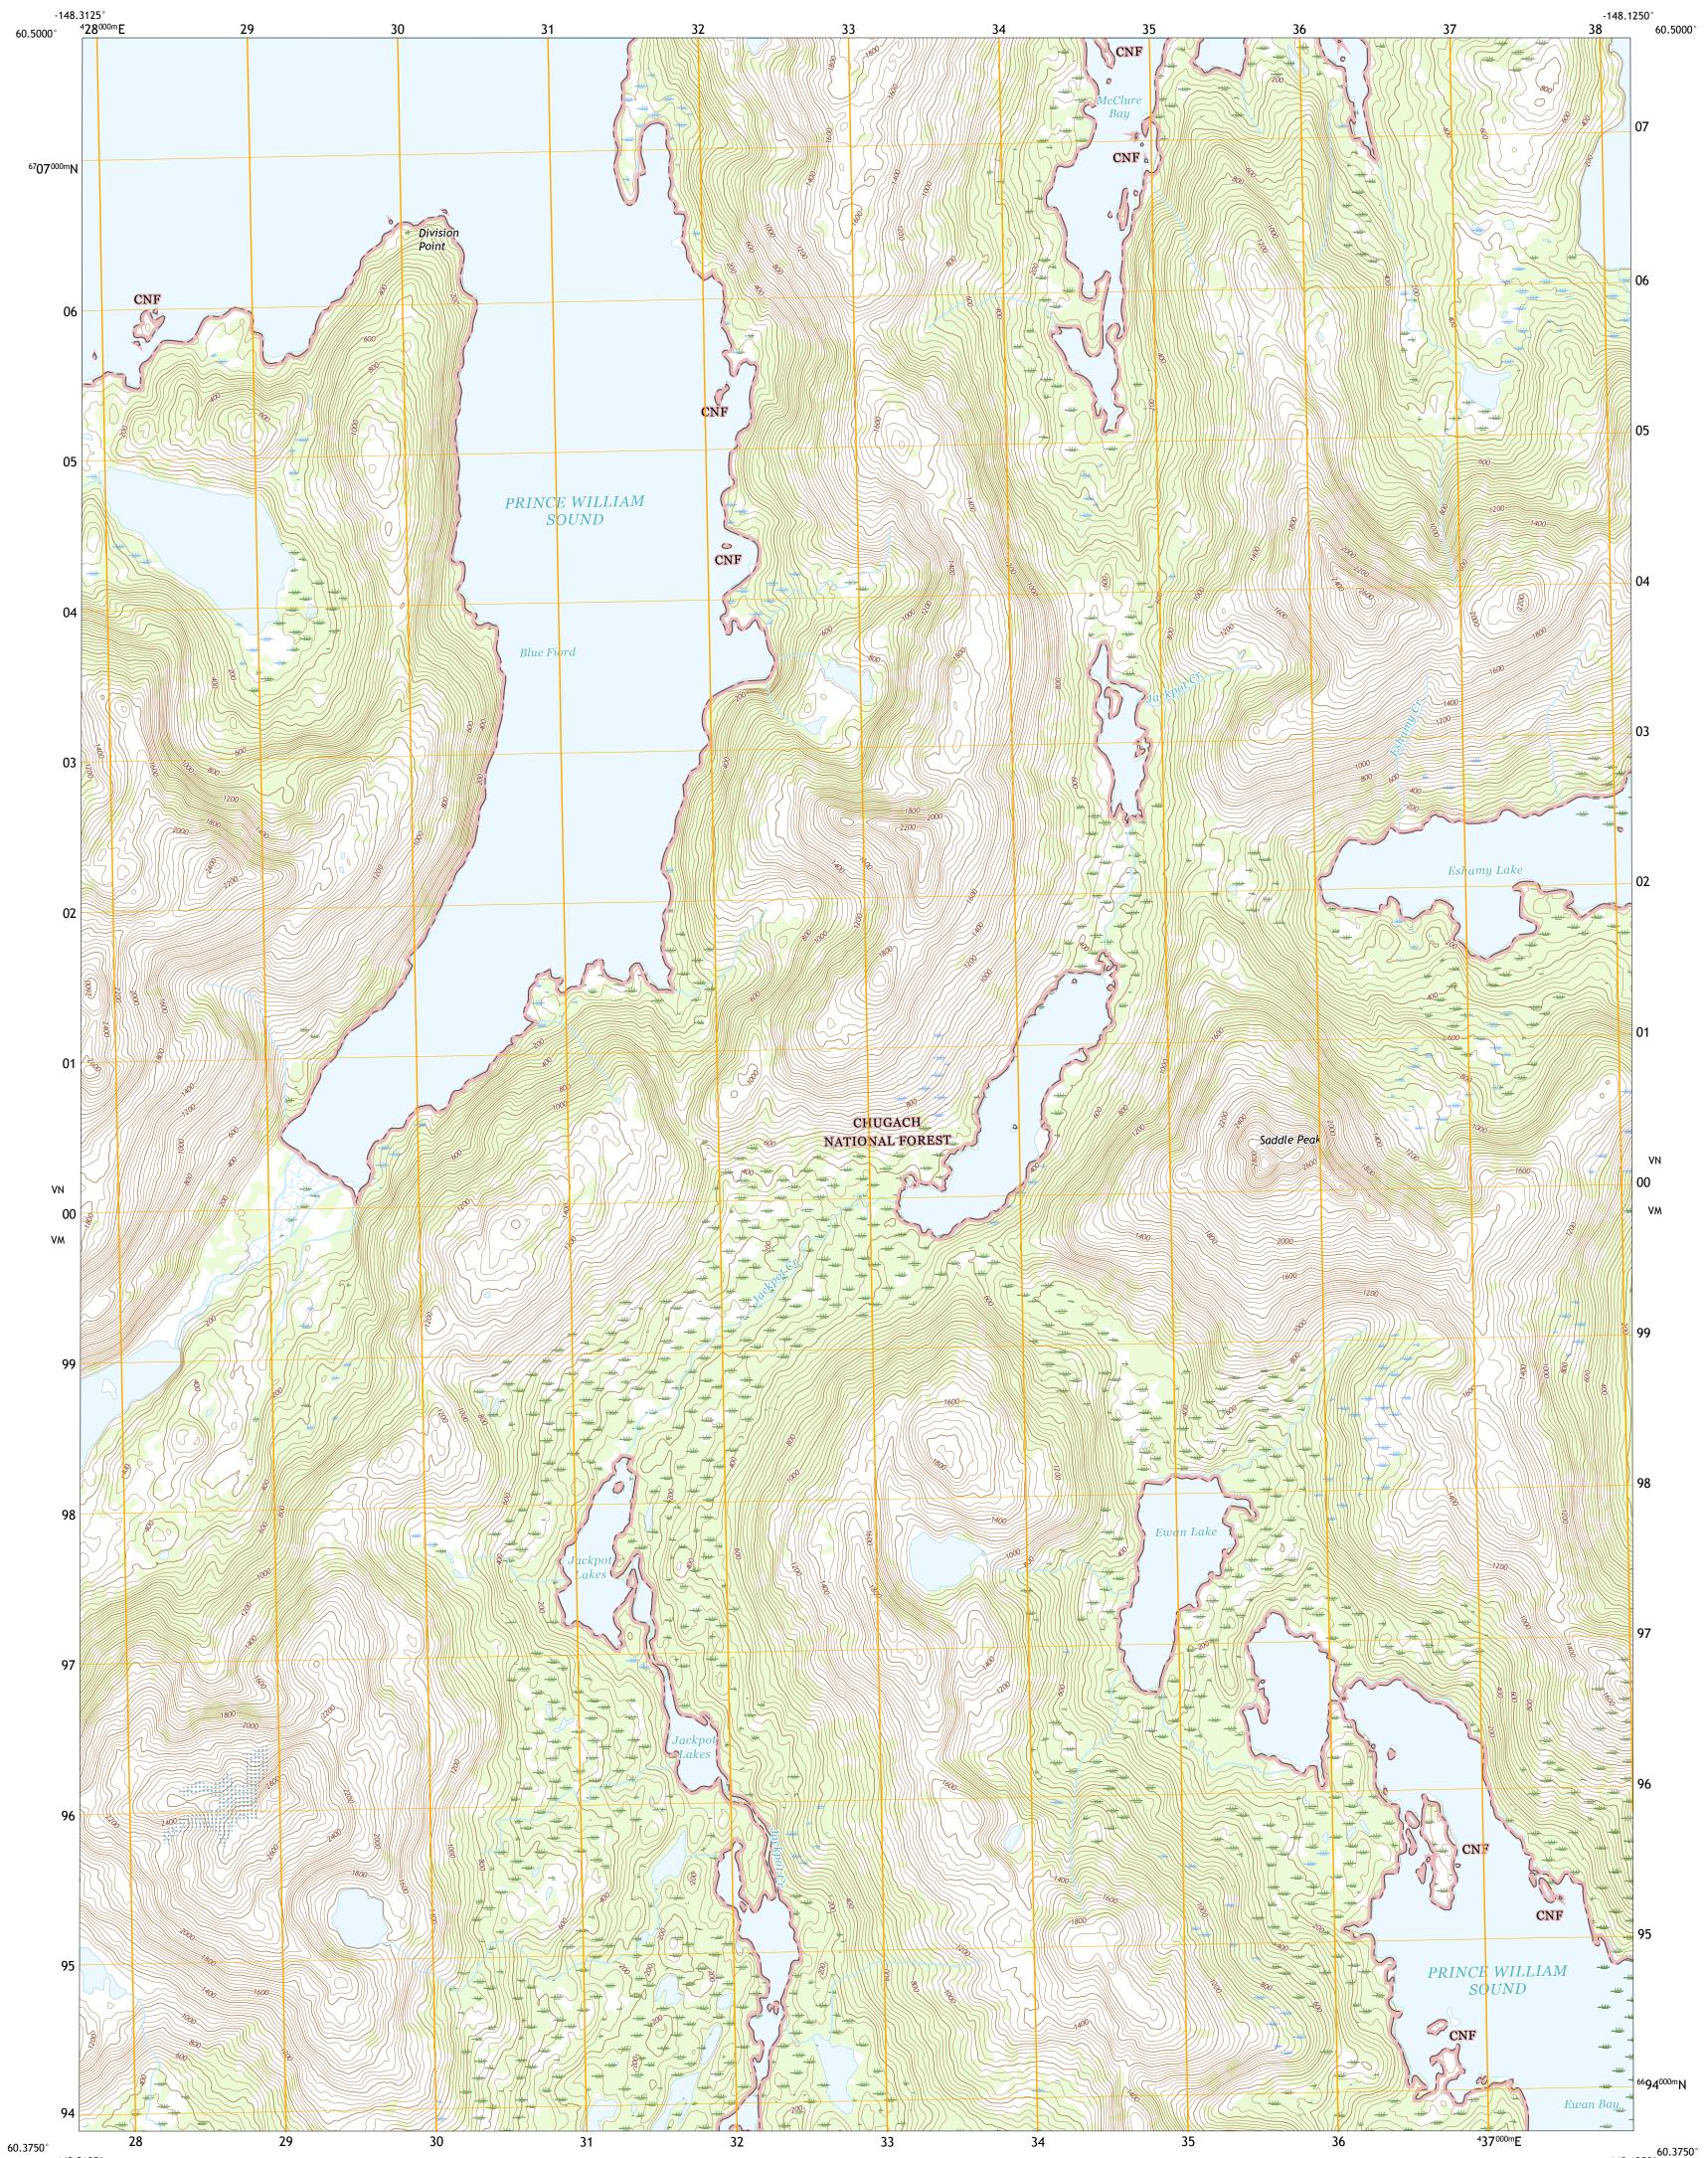

SEWARD B-4 NE QUADRANGLE ALASKA - VALDEZ-CORDOVA CENSUS AREA 7.5-MINUTE SERIES

-148.3125°

-148.1250°

Local Connector

State Route

FS High Clearance Route

Local Road

4WD