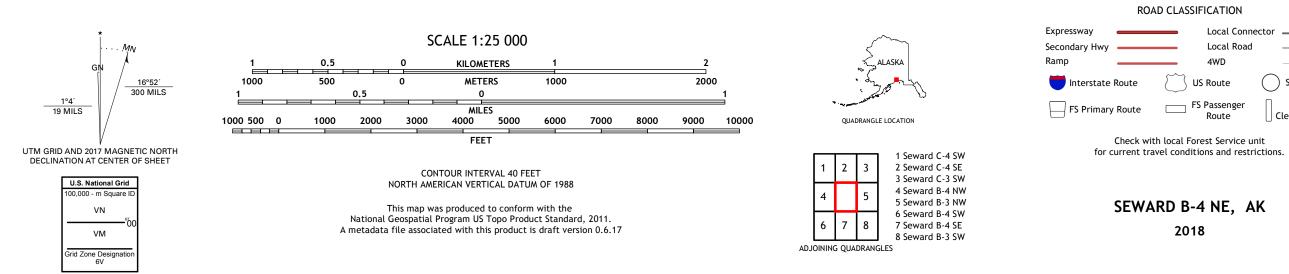

SEWARD B-4 NE QUADRANGLE ALASKA - VALDEZ-CORDOVA CENSUS AREA 7.5-MINUTE SERIES

-148.3125°

-148.1250°

Local Connector

State Route

FS High Clearance Route

Local Road

4WD

Route

2018

**Produced by the United States Geological Survey** North American Datum of 1983 (NAD83) World Geodetic System of 1984 (WGS84). Projection and 1 000-meter grid:Universal Transverse Mercator, Zone 6V