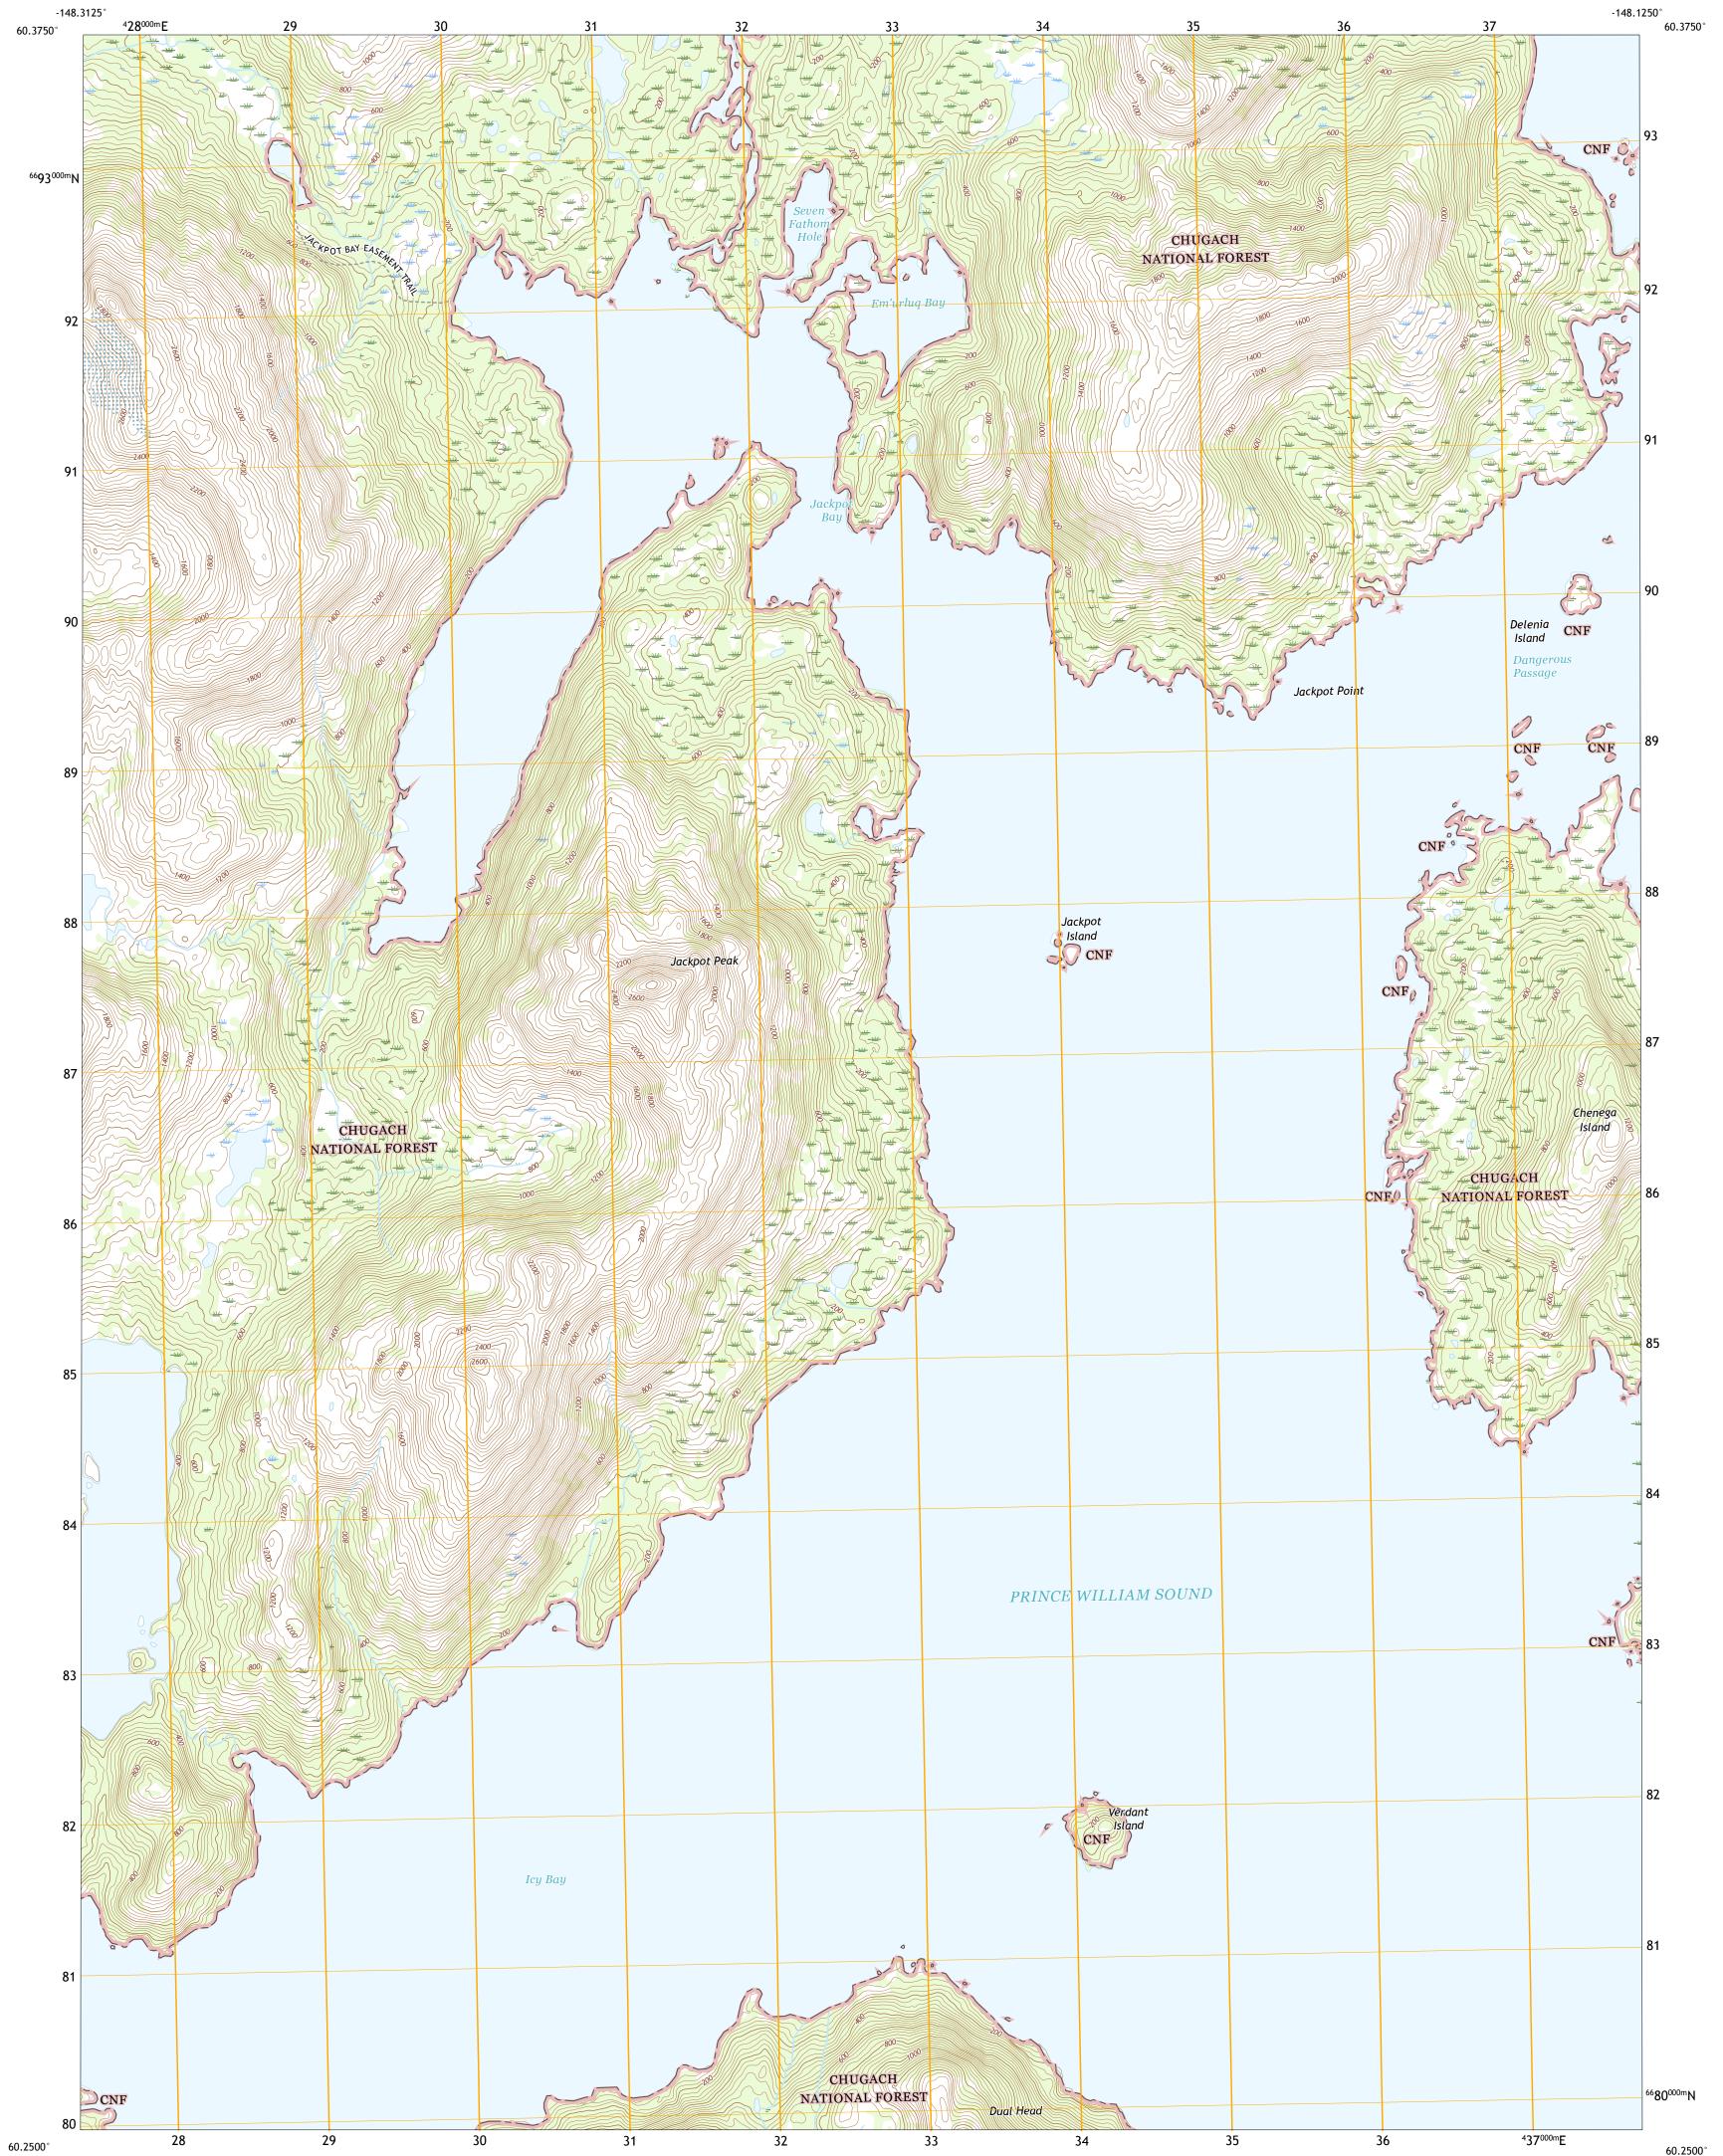

SEWARD B-4 SE QUADRANGLE ALASKA - VALDEZ-CORDOVA CENSUS AREA 7.5-MINUTE SERIES

-148.3125°

-148.1250°

Produced by the United States Geological Survey North American Datum of 1983 (NAD83) World Geodetic System of 1984 (WGS84). Projection and 1 000-meter grid:Universal Transverse Mercator, Zone 6V

SEWARD B-4 SE, AK

2018