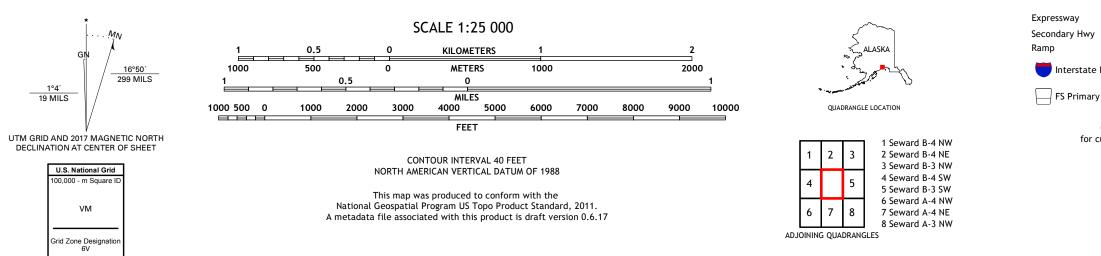

SEWARD B-4 SE QUADRANGLE ALASKA - VALDEZ-CORDOVA CENSUS AREA 7.5-MINUTE SERIES

-148.3125°

-148.1250°

Produced by the United States Geological Survey North American Datum of 1983 (NAD83) World Geodetic System of 1984 (WGS84). Projection and 1 000-meter grid:Universal Transverse Mercator, Zone 6V

This map is not a legal document. Boundaries may be generalized for this map scale. Private lands within government reservations may not be shown. Obtain permission before entering private lands.

Check with local Forest Service unit for current travel conditions and restrictions.