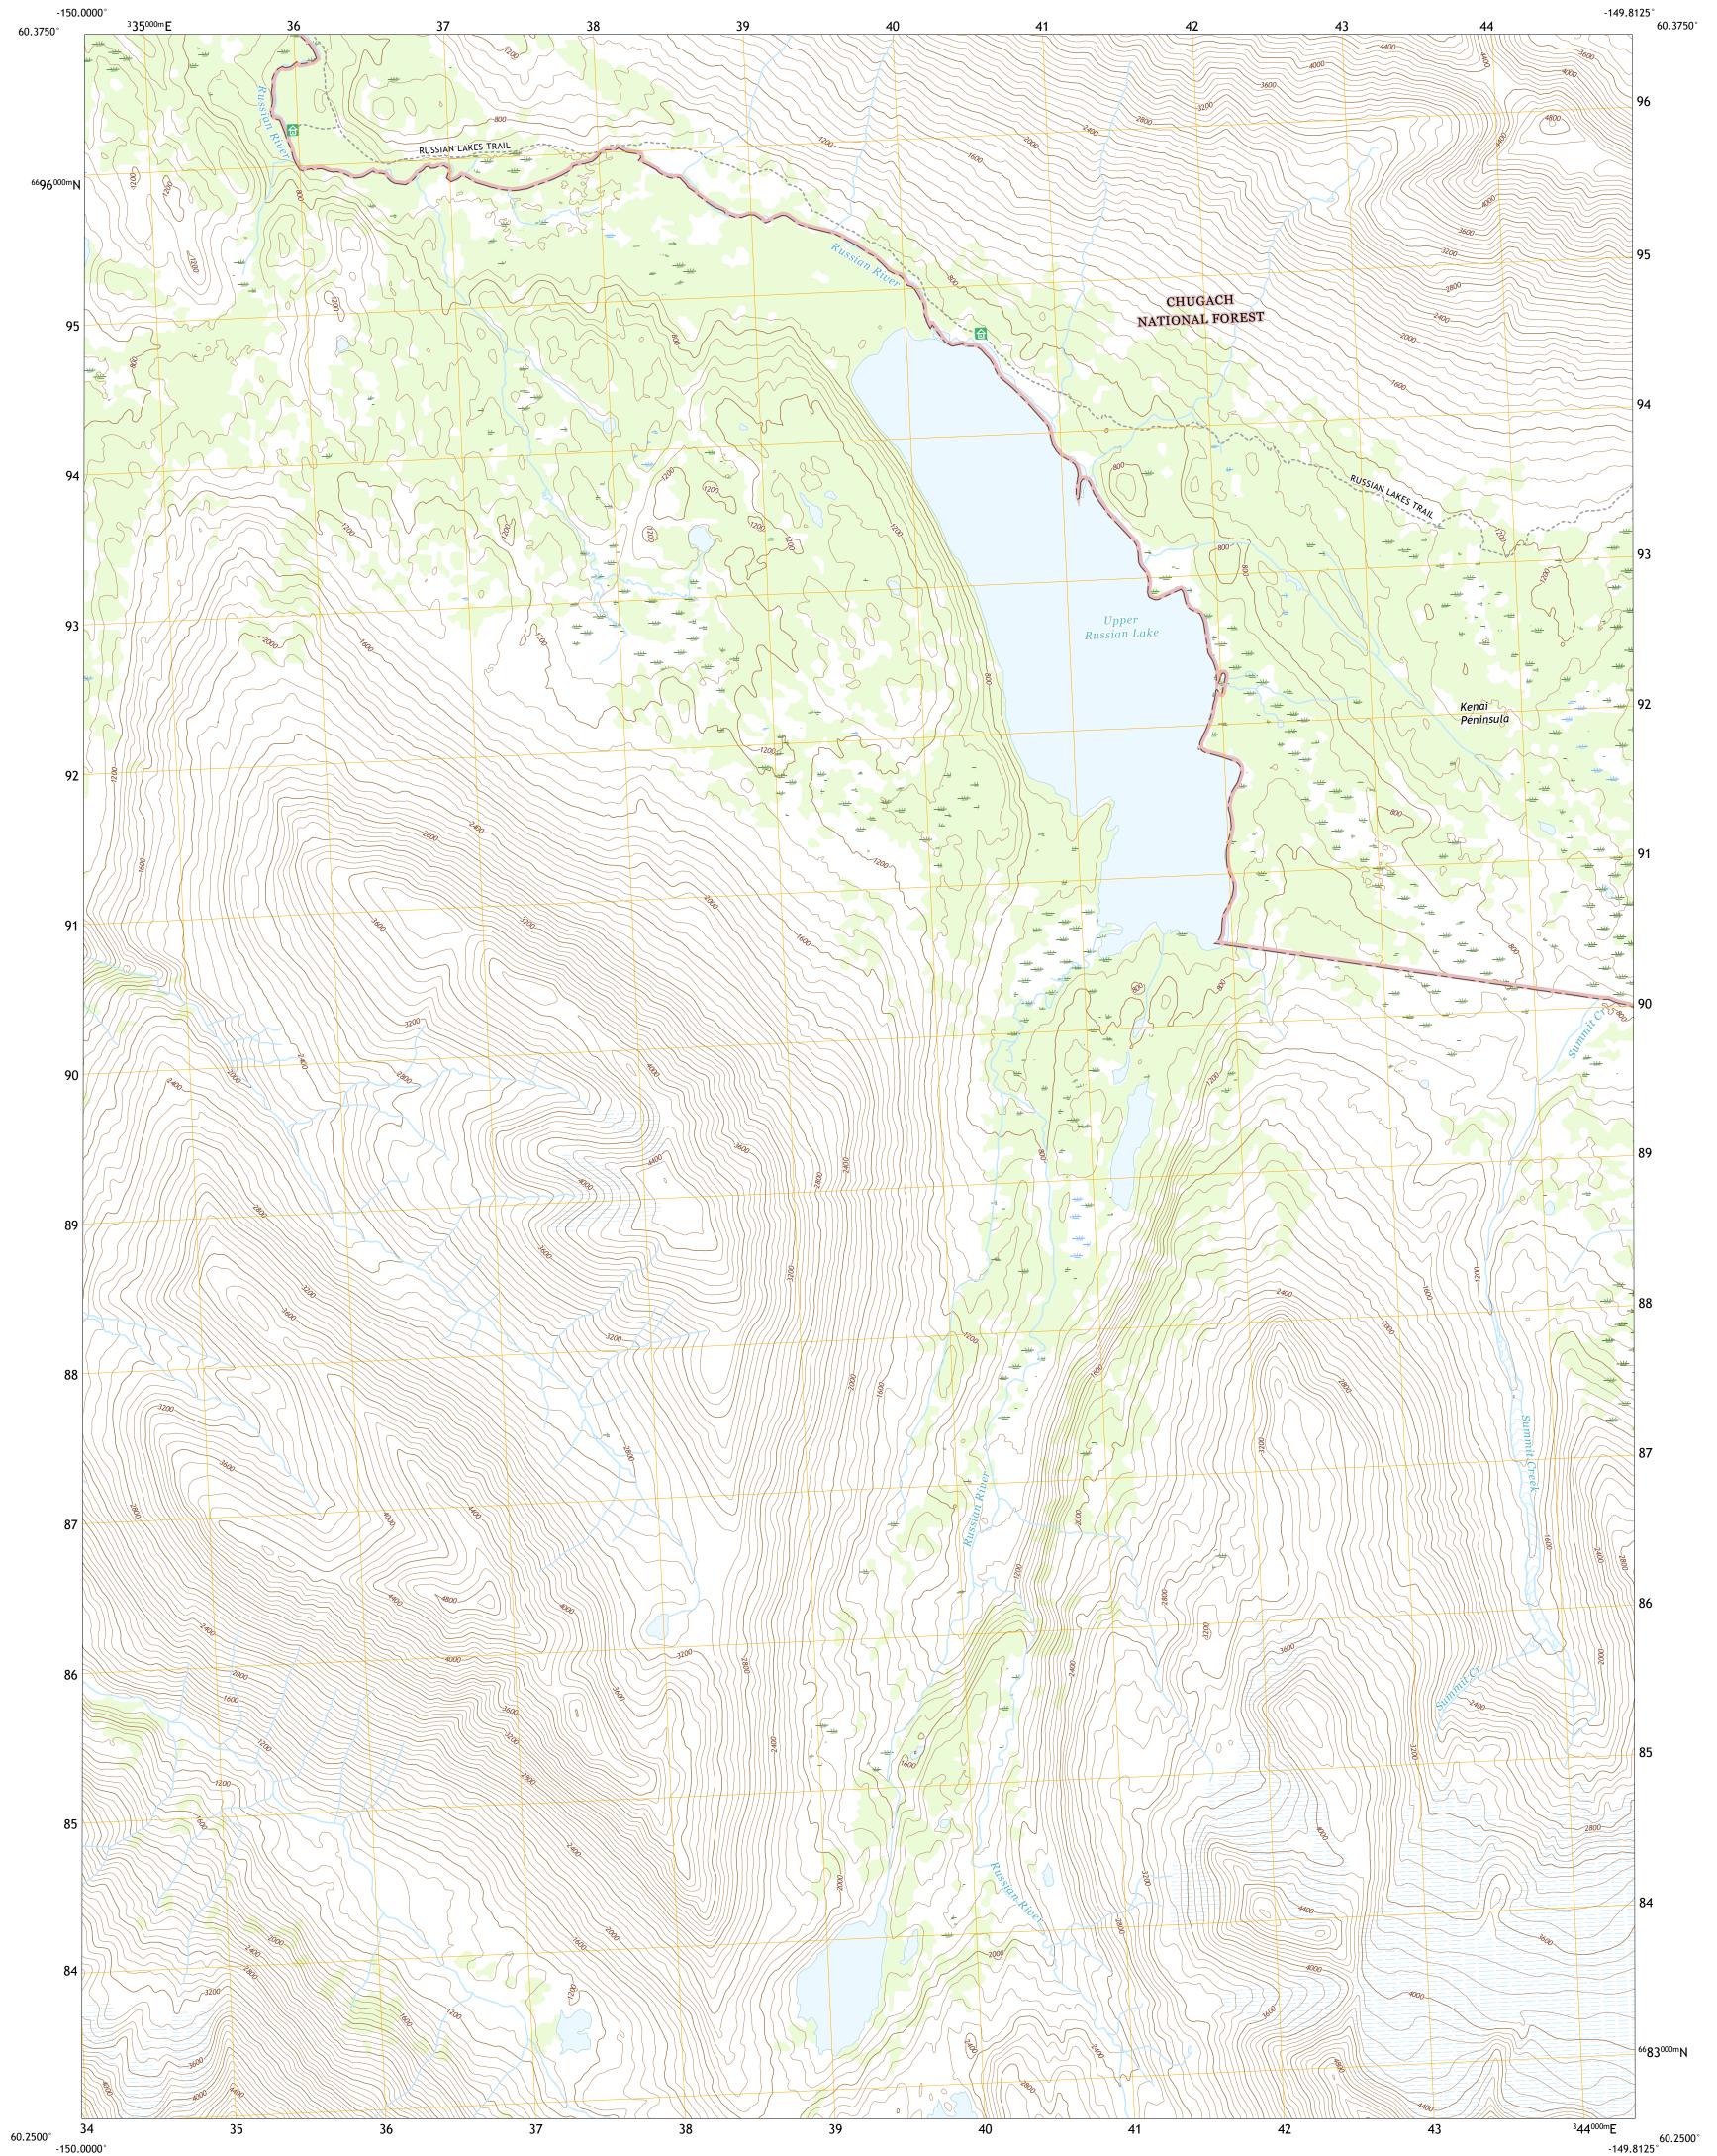

ULS STRUCT

SEWARD B-8 SW QUADRANGLE ALASKA - KENAI PENINSULA BOROUGH 7.5-MINUTE SERIES

-150.0000°

Produced by the United States Geological Survey North American Datum of 1983 (NAD83) World Geodetic System of 1984 (WGS84). Projection and 1 000-meter grid:Universal Transverse Mercator, Zone 6V

This map is not a legal document. Boundaries may be generalized for this map scale. Private lands within government reservations may not be shown. Obtain permission before entering private lands.

Hydrography.... Contours..... Boundaries.....Multiple Public Land Survey System..... Wetlands.....FWS Wetlands National Inventory 1978

ROAD CLASSIFICATION Local Connector Expressway Secondary Hwy Local Road Ramp 4WD US Route State Route lnterstate Route FS Passenger FS High Clearance Route FS Primary Route Route Check with local Forest Service unit for current travel conditions and restrictions.