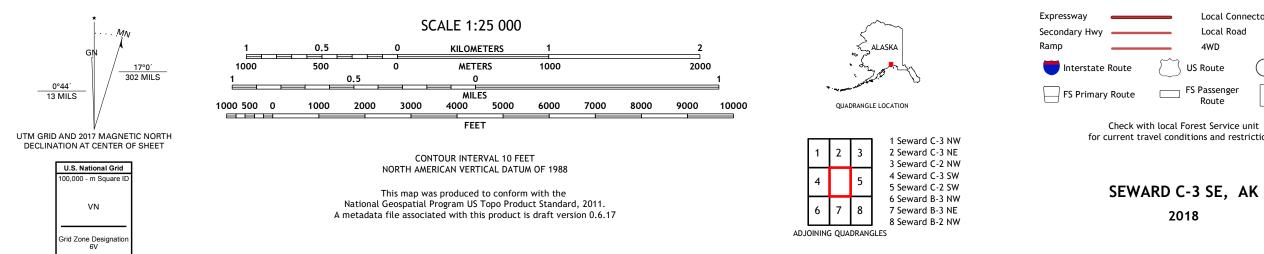

oduced by the United States Geological Survey** North American Datum of 1983 (NAD83) World Geodetic System of 1984 (WGS84). Projection and 1 000-meter grid:Universal Transverse Mercator, Zone 6V

This map is not a legal document. Boundaries may be generalized for this map scale. Private lands within government reservations may not be shown. Obtain permission before entering private lands.

Imagery......SPOT, © September 2010 - July 2011 Roads.....Alaska Dept. of Transportation, 2017 Roads within US Forest Service Lands......FSTopo Data with limited Forest Service updates, 2017 Names......GNIS, Not Available Hydrography.....National Hydrography Dataset, 2006 - 2018 Contours.....Multiple sources; see metadata file 2016 - 2017 Public Land Survey System......BLM, 2008 Wetlands......BLM, 2008







2018