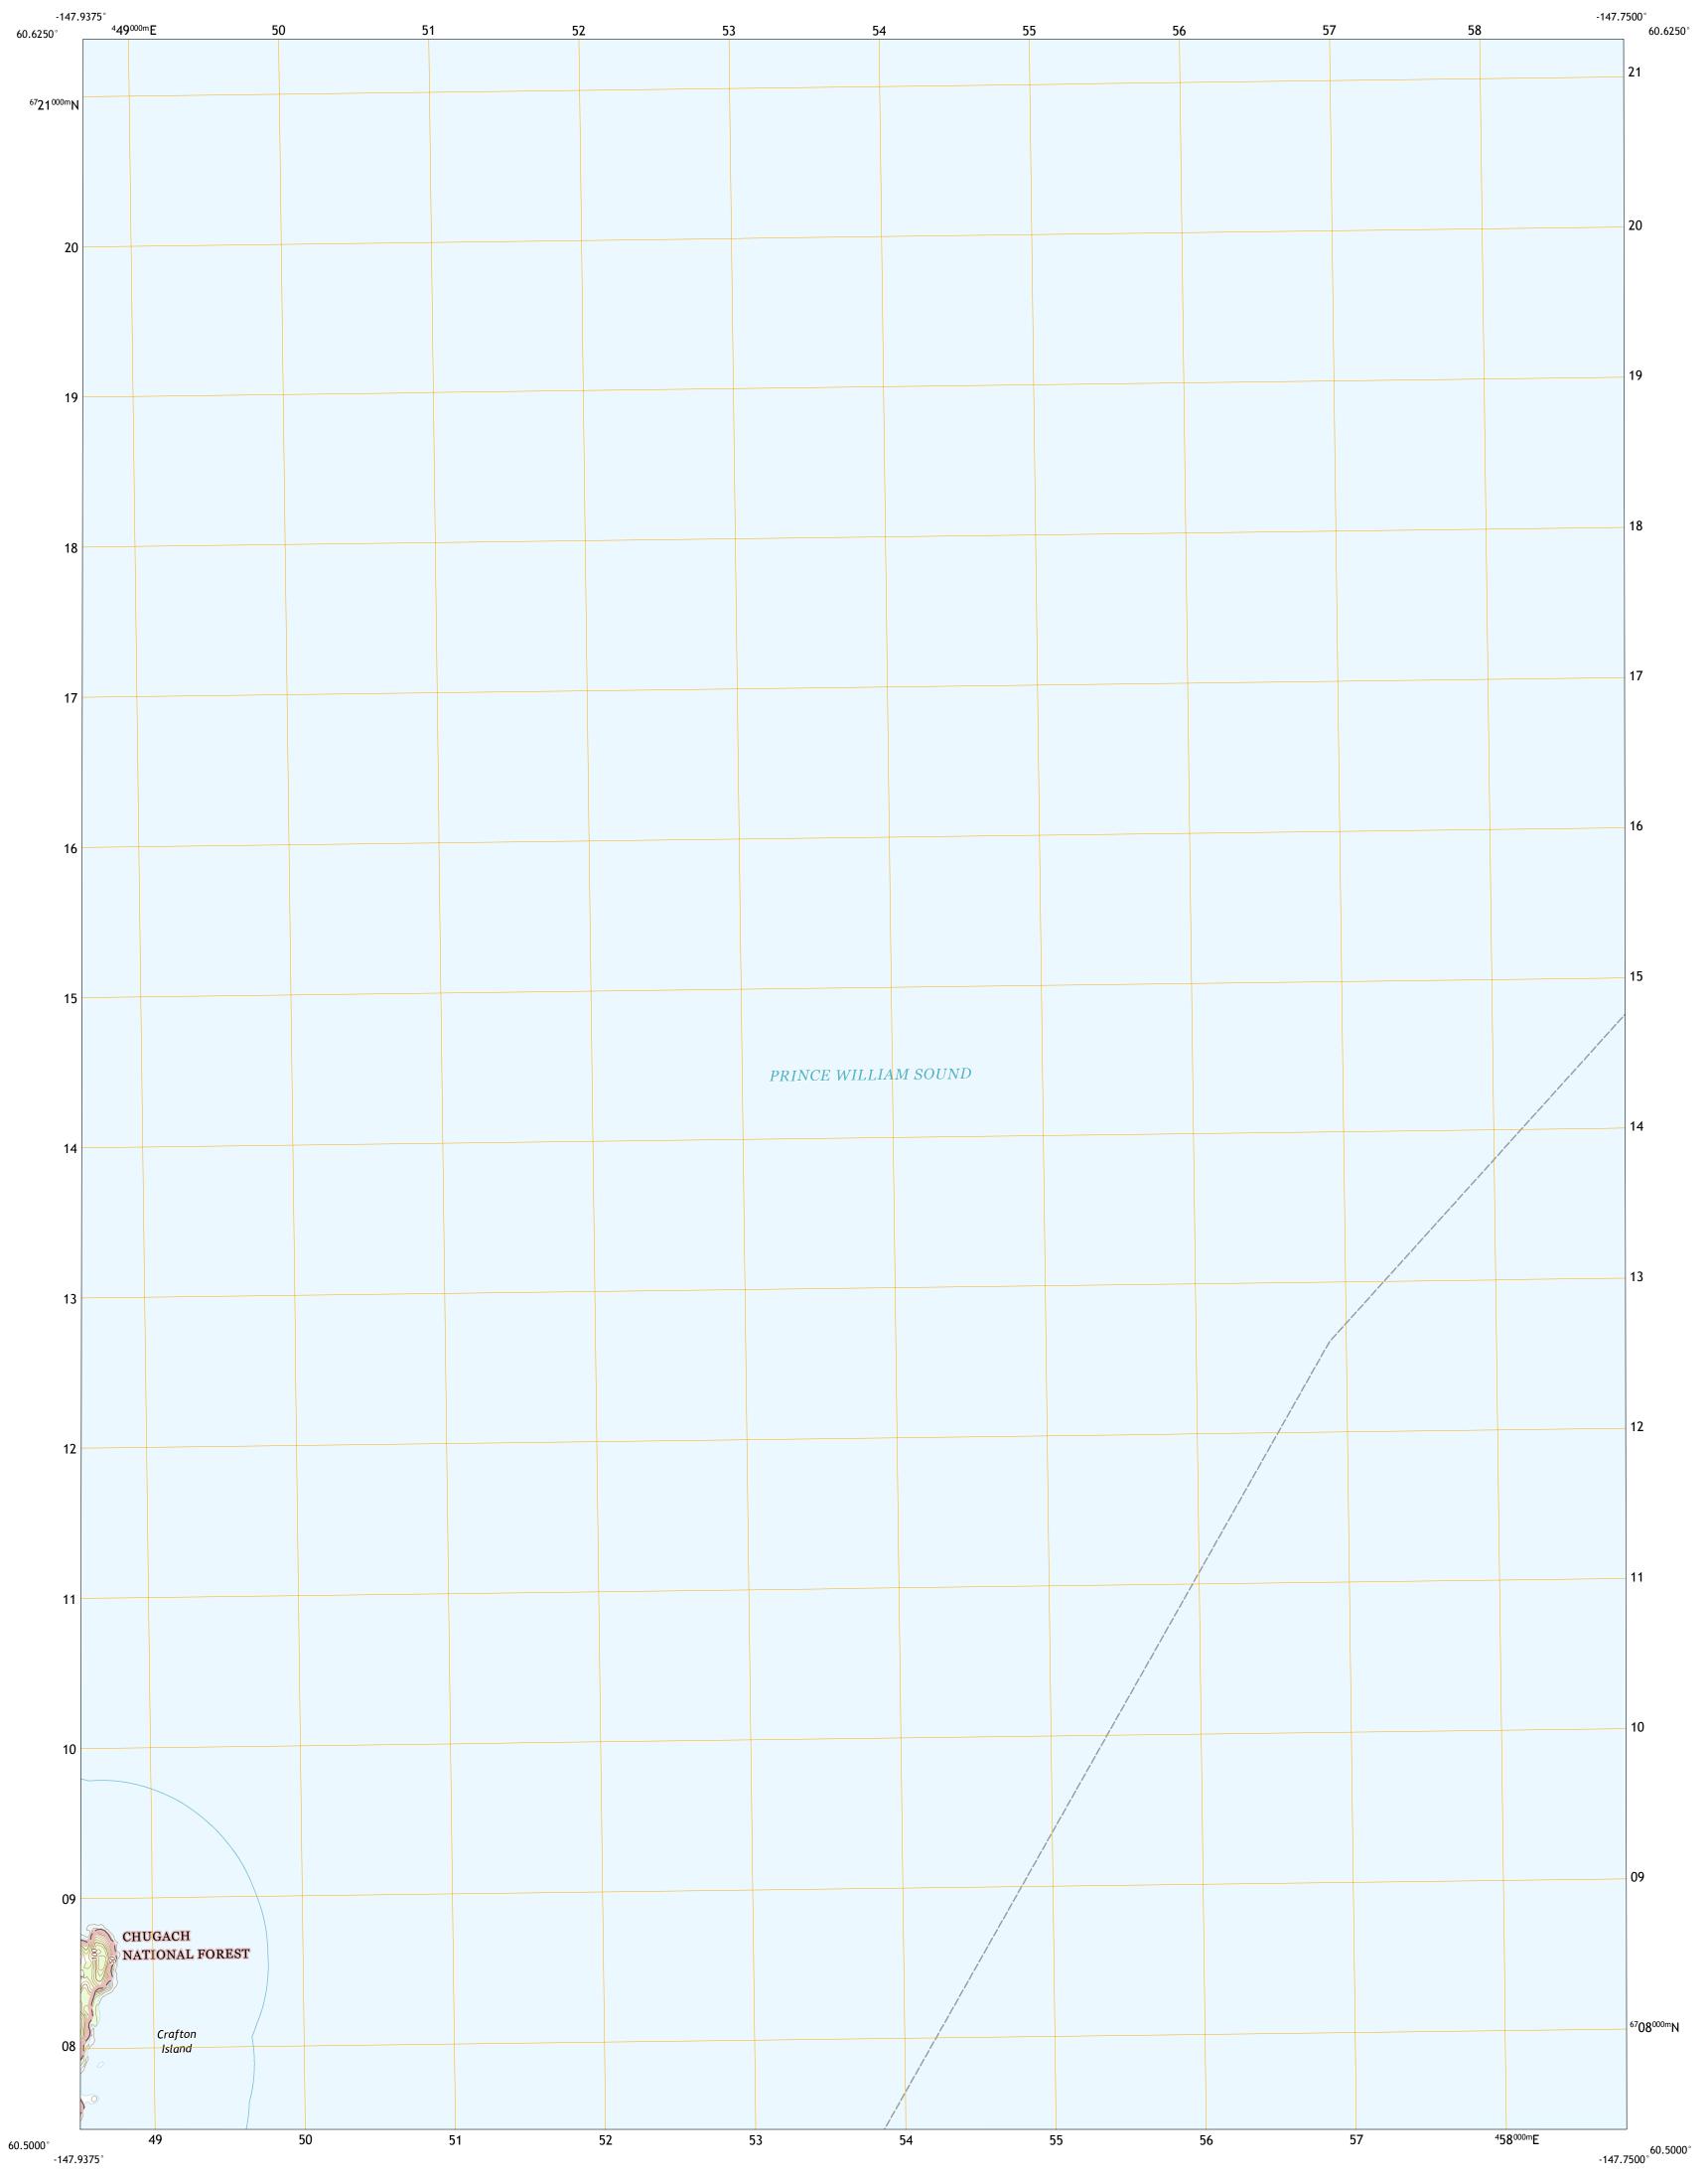

SEWARD C-3 SE QUADRANGLE ALASKA - VALDEZ-CORDOVA CENSUS AREA 7.5-MINUTE SERIES

-147.9375°

**Produced by the United States Geological Survey** North American Datum of 1983 (NAD83) World Geodetic System of 1984 (WGS84). Projection and 1 000-meter grid:Universal Transverse Mercator, Zone 6V