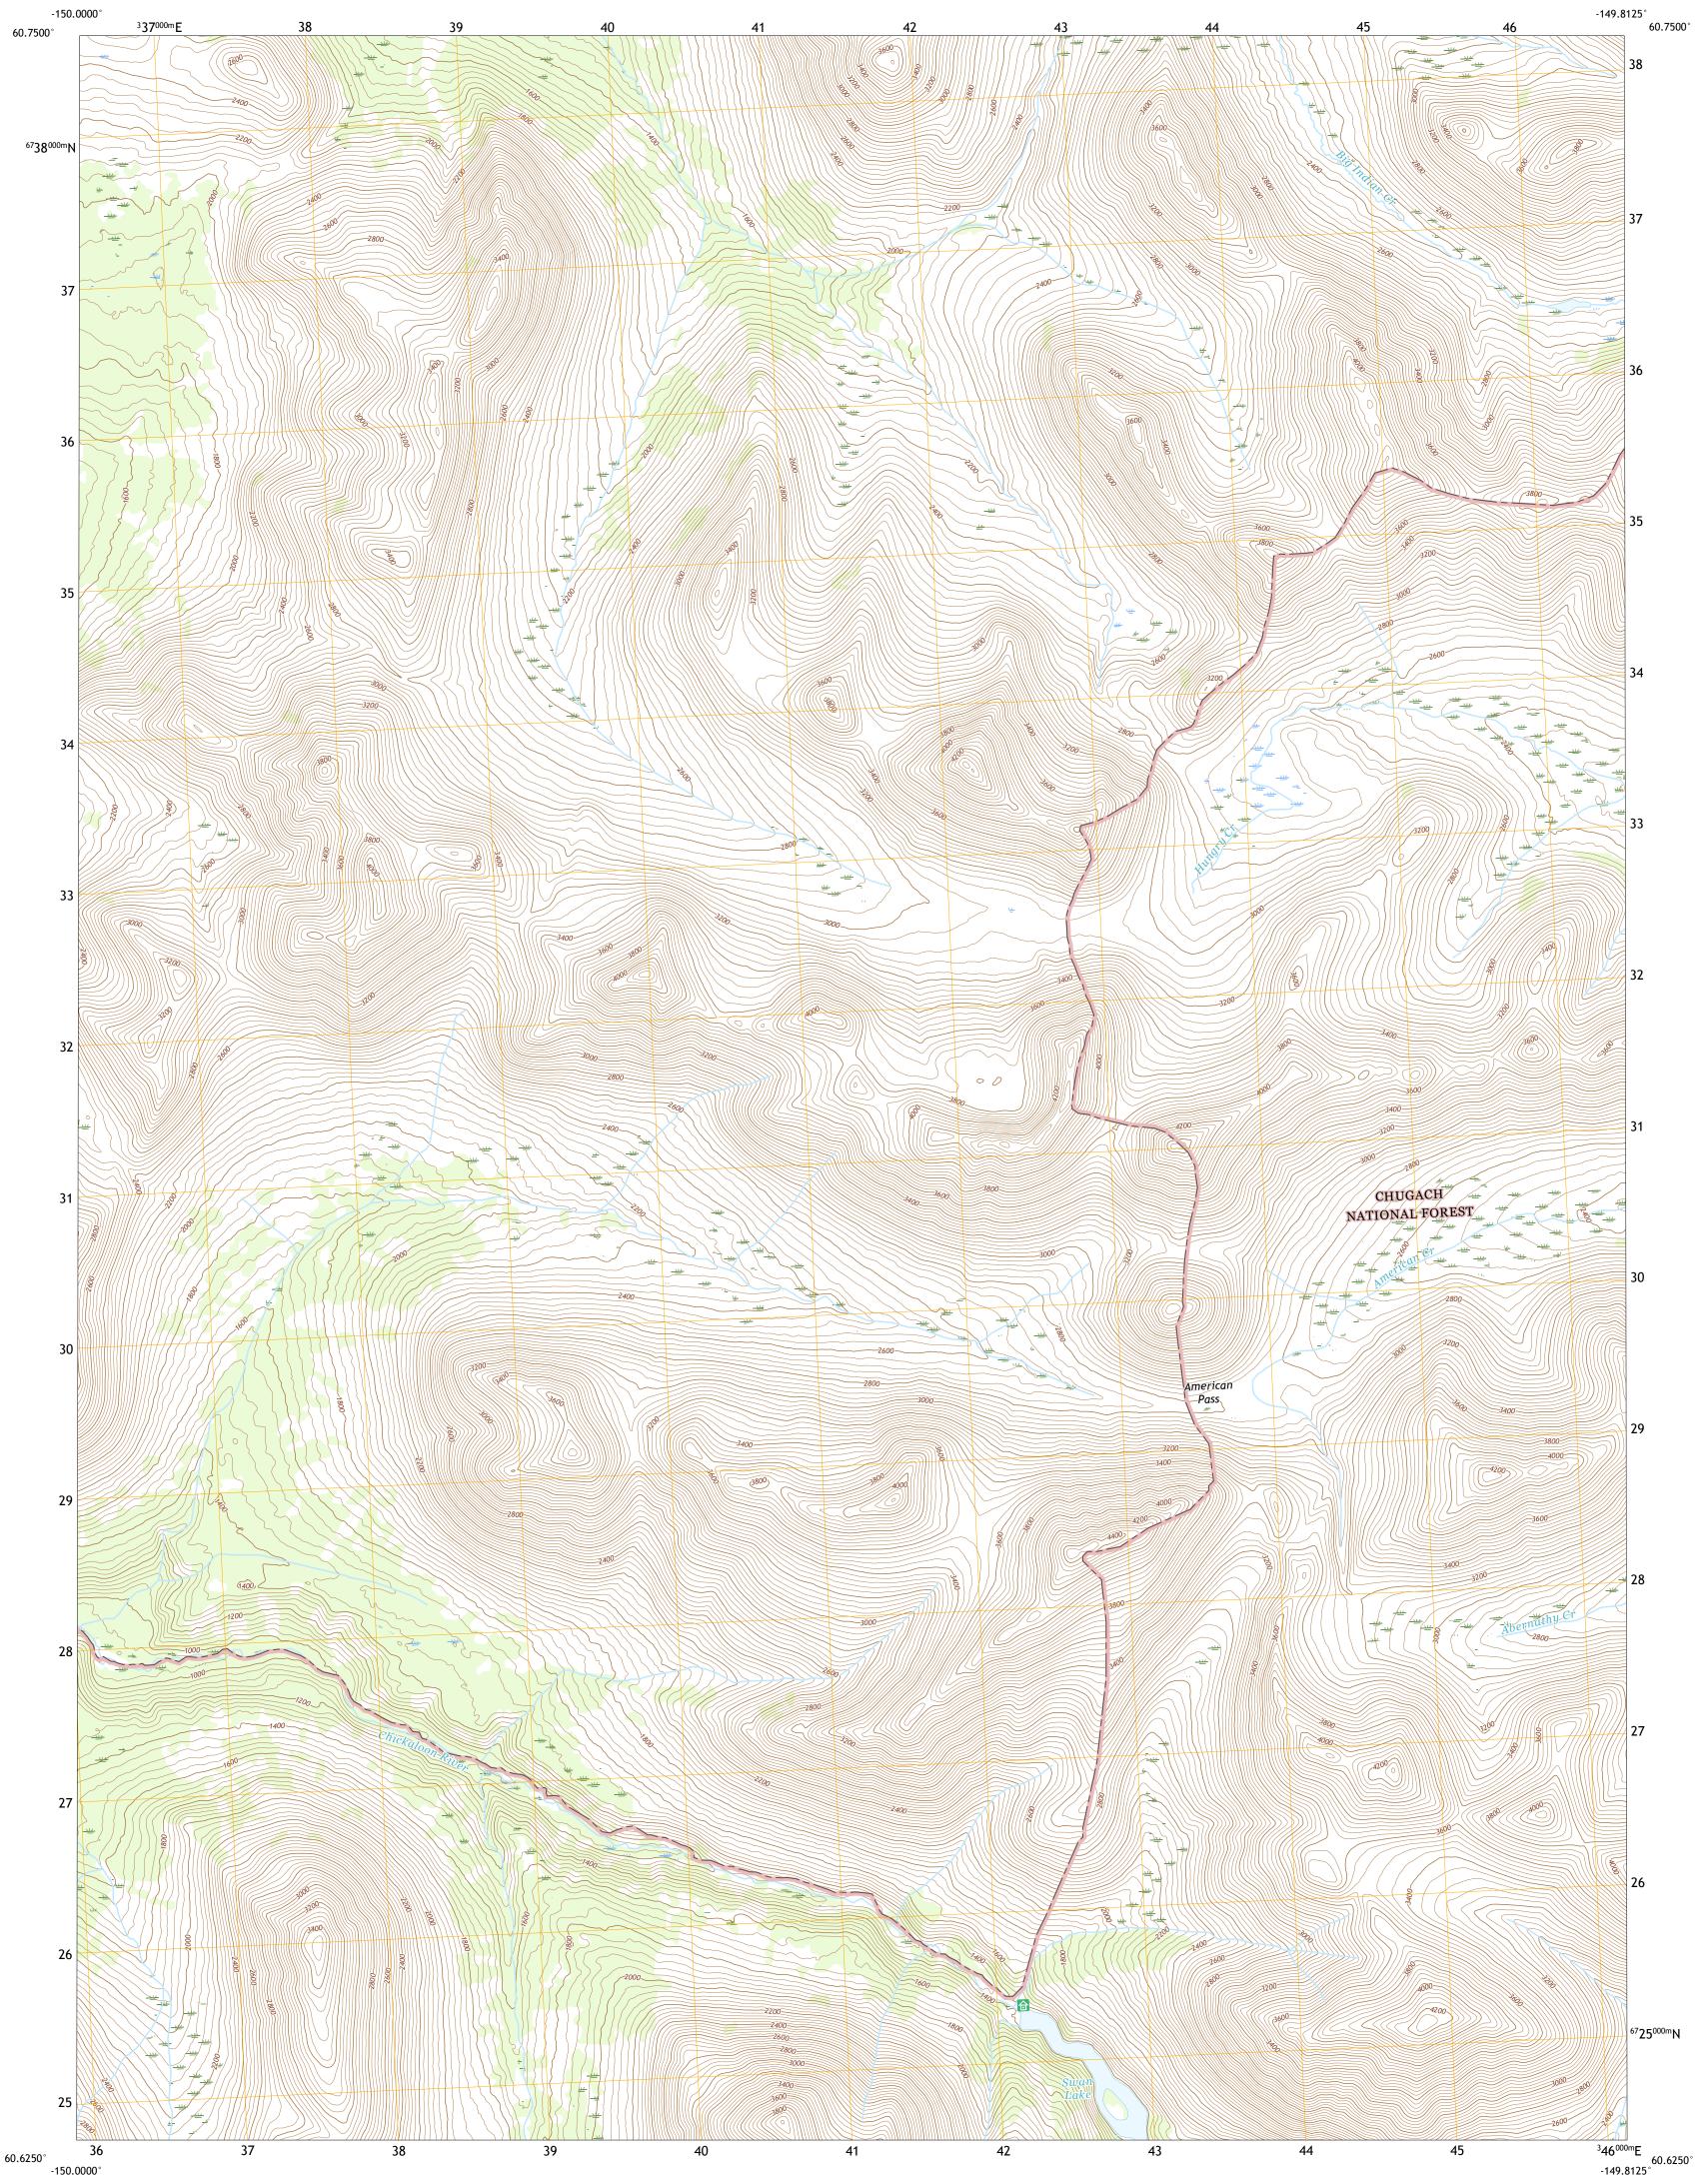

SEWARD C-8 NW QUADRANGLE ALASKA - KENAI PENINSULA BOROUGH 7.5-MINUTE SERIES

-150.0000°

Produced by the United States Geological Survey North American Datum of 1983 (NAD83) World Geodetic System of 1984 (WGS84). Projection and 1 000-meter grid:Universal Transverse Mercator, Zone 6V

This map is not a legal document. Boundaries may be generalized for this map scale. Private lands within government reservations may not be shown. Obtain permission before entering private lands.

ROAD CLASSIFICATION Expressway Local Connector Secondary Hwy Local Road Ramp 4WD US Route State Route Interstate Route FS Passenger FS High Clearance Route FS Primary Route Route Check with local Forest Service unit for current travel conditions and restrictions.