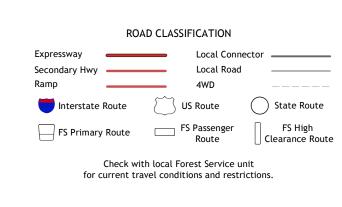

Produced by the United States Geological Survey
North American Datum of 1983 (NAD83)
World Geodetic System of 1984 (WGS84). Projection and
1 000-meter grid:Universal Transverse Mercator, Zone 6V

This map is not a legal document. Boundaries may be generalized for this map scale. Private lands within government reservations may not be shown. Obtain permission before entering private lands.



UN

Grid Zone Designati 6V



This map was produced to conform with the National Geospatial Program US Topo Product Standard, 2011. A metadata file associated with this product is draft version 0.6.17



ADJOINING QUADRANGLES



SEWARD C-8 SE, AK 2018