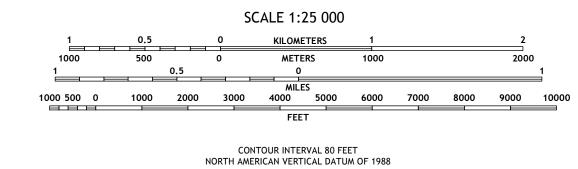

Produced by the United States Geological Survey
North American Datum of 1983 (NAD83)
World Geodetic System of 1984 (WGS84). Projection and
1 000-meter grid:Universal Transverse Mercator, Zone 6V

This map is not a legal document. Boundaries may be generalized for this map scale. Private lands within government reservations may not be shown. Obtain permission before entering private lands.