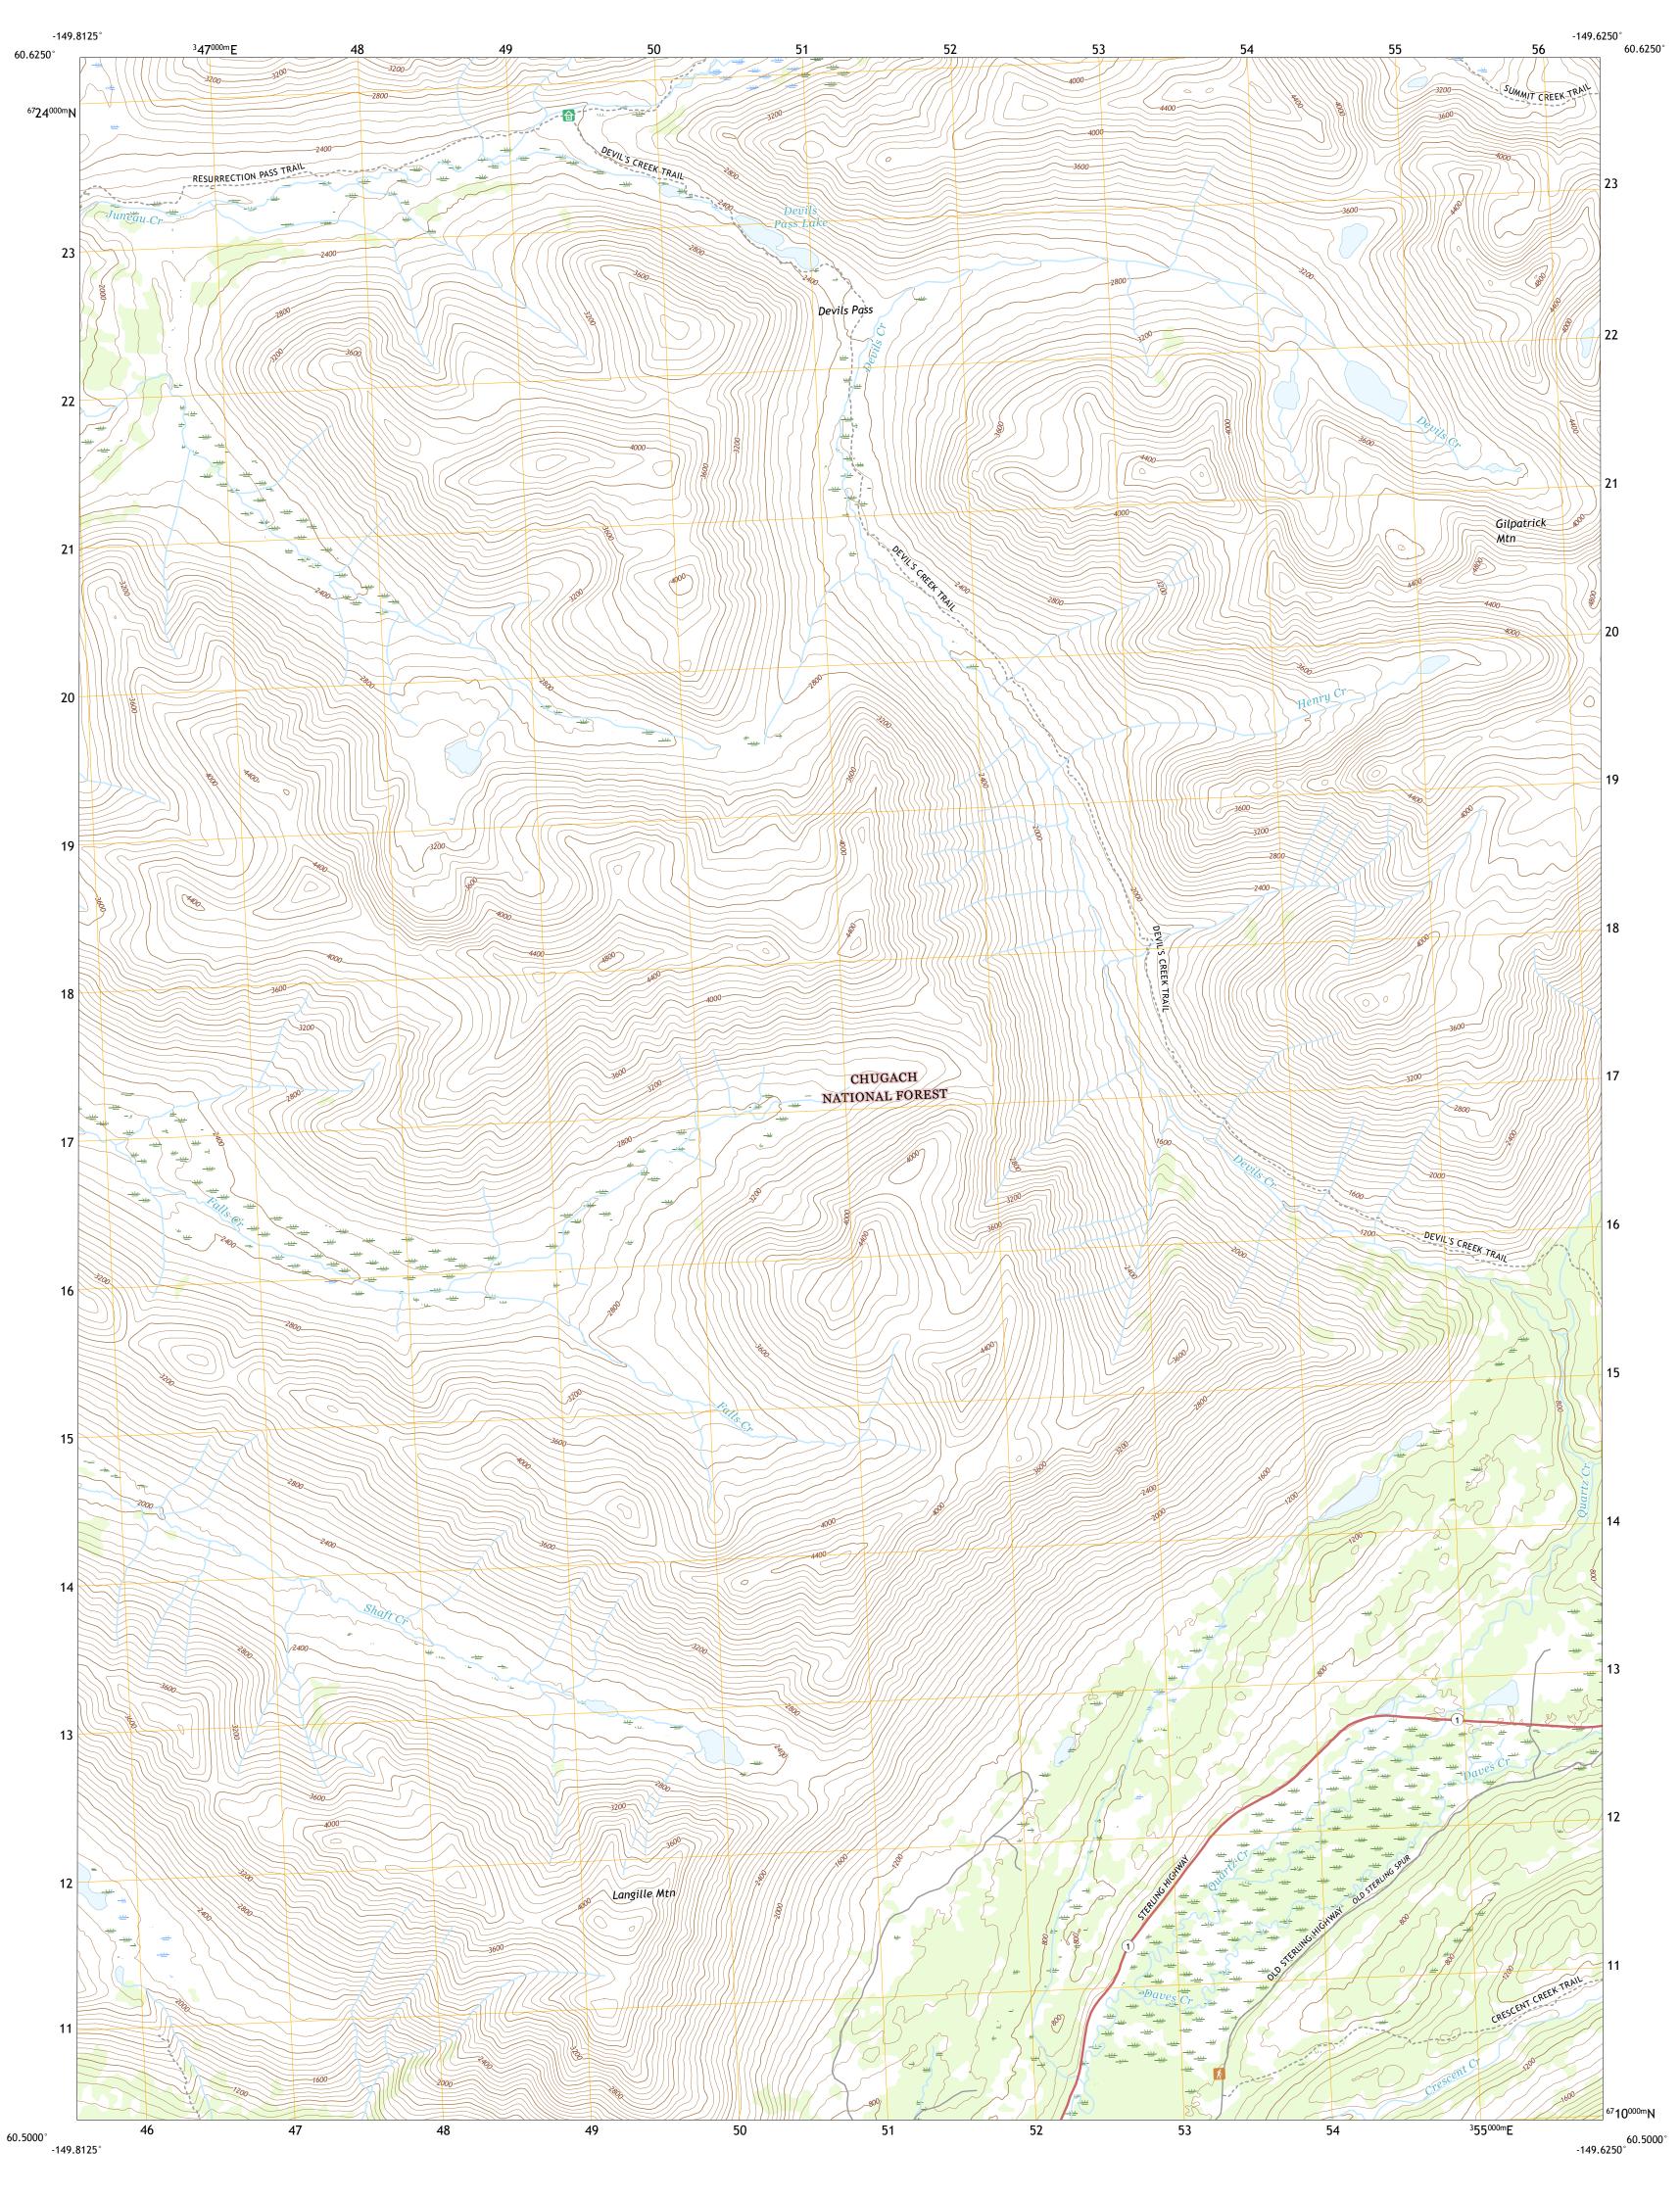

Produced by the United States Geological Survey
North American Datum of 1983 (NAD83)
World Geodetic System of 1984 (WGS84). Projection and
1 000-meter grid:Universal Transverse Mercator, Zone 6V

This map is not a legal document. Boundaries may be generalized for this map scale. Private lands within government reservations may not be shown. Obtain permission before entering private lands.

UN

Grid Zone Designati 6V

This map was produced to conform with the National Geospatial Program US Topo Product Standard, 2011. A metadata file associated with this product is draft version 0.6.17

ADJOINING QUADRANGLES

SEWARD C-8 SE, AK 2018