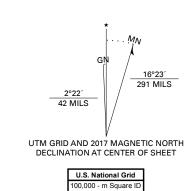

UN

Grid Zone Designati 6V

This map was produced to conform with the National Geospatial Program US Topo Product Standard, 2011. A metadata file associated with this product is draft version 0.6.17

ADJOINING QUADRANGLES