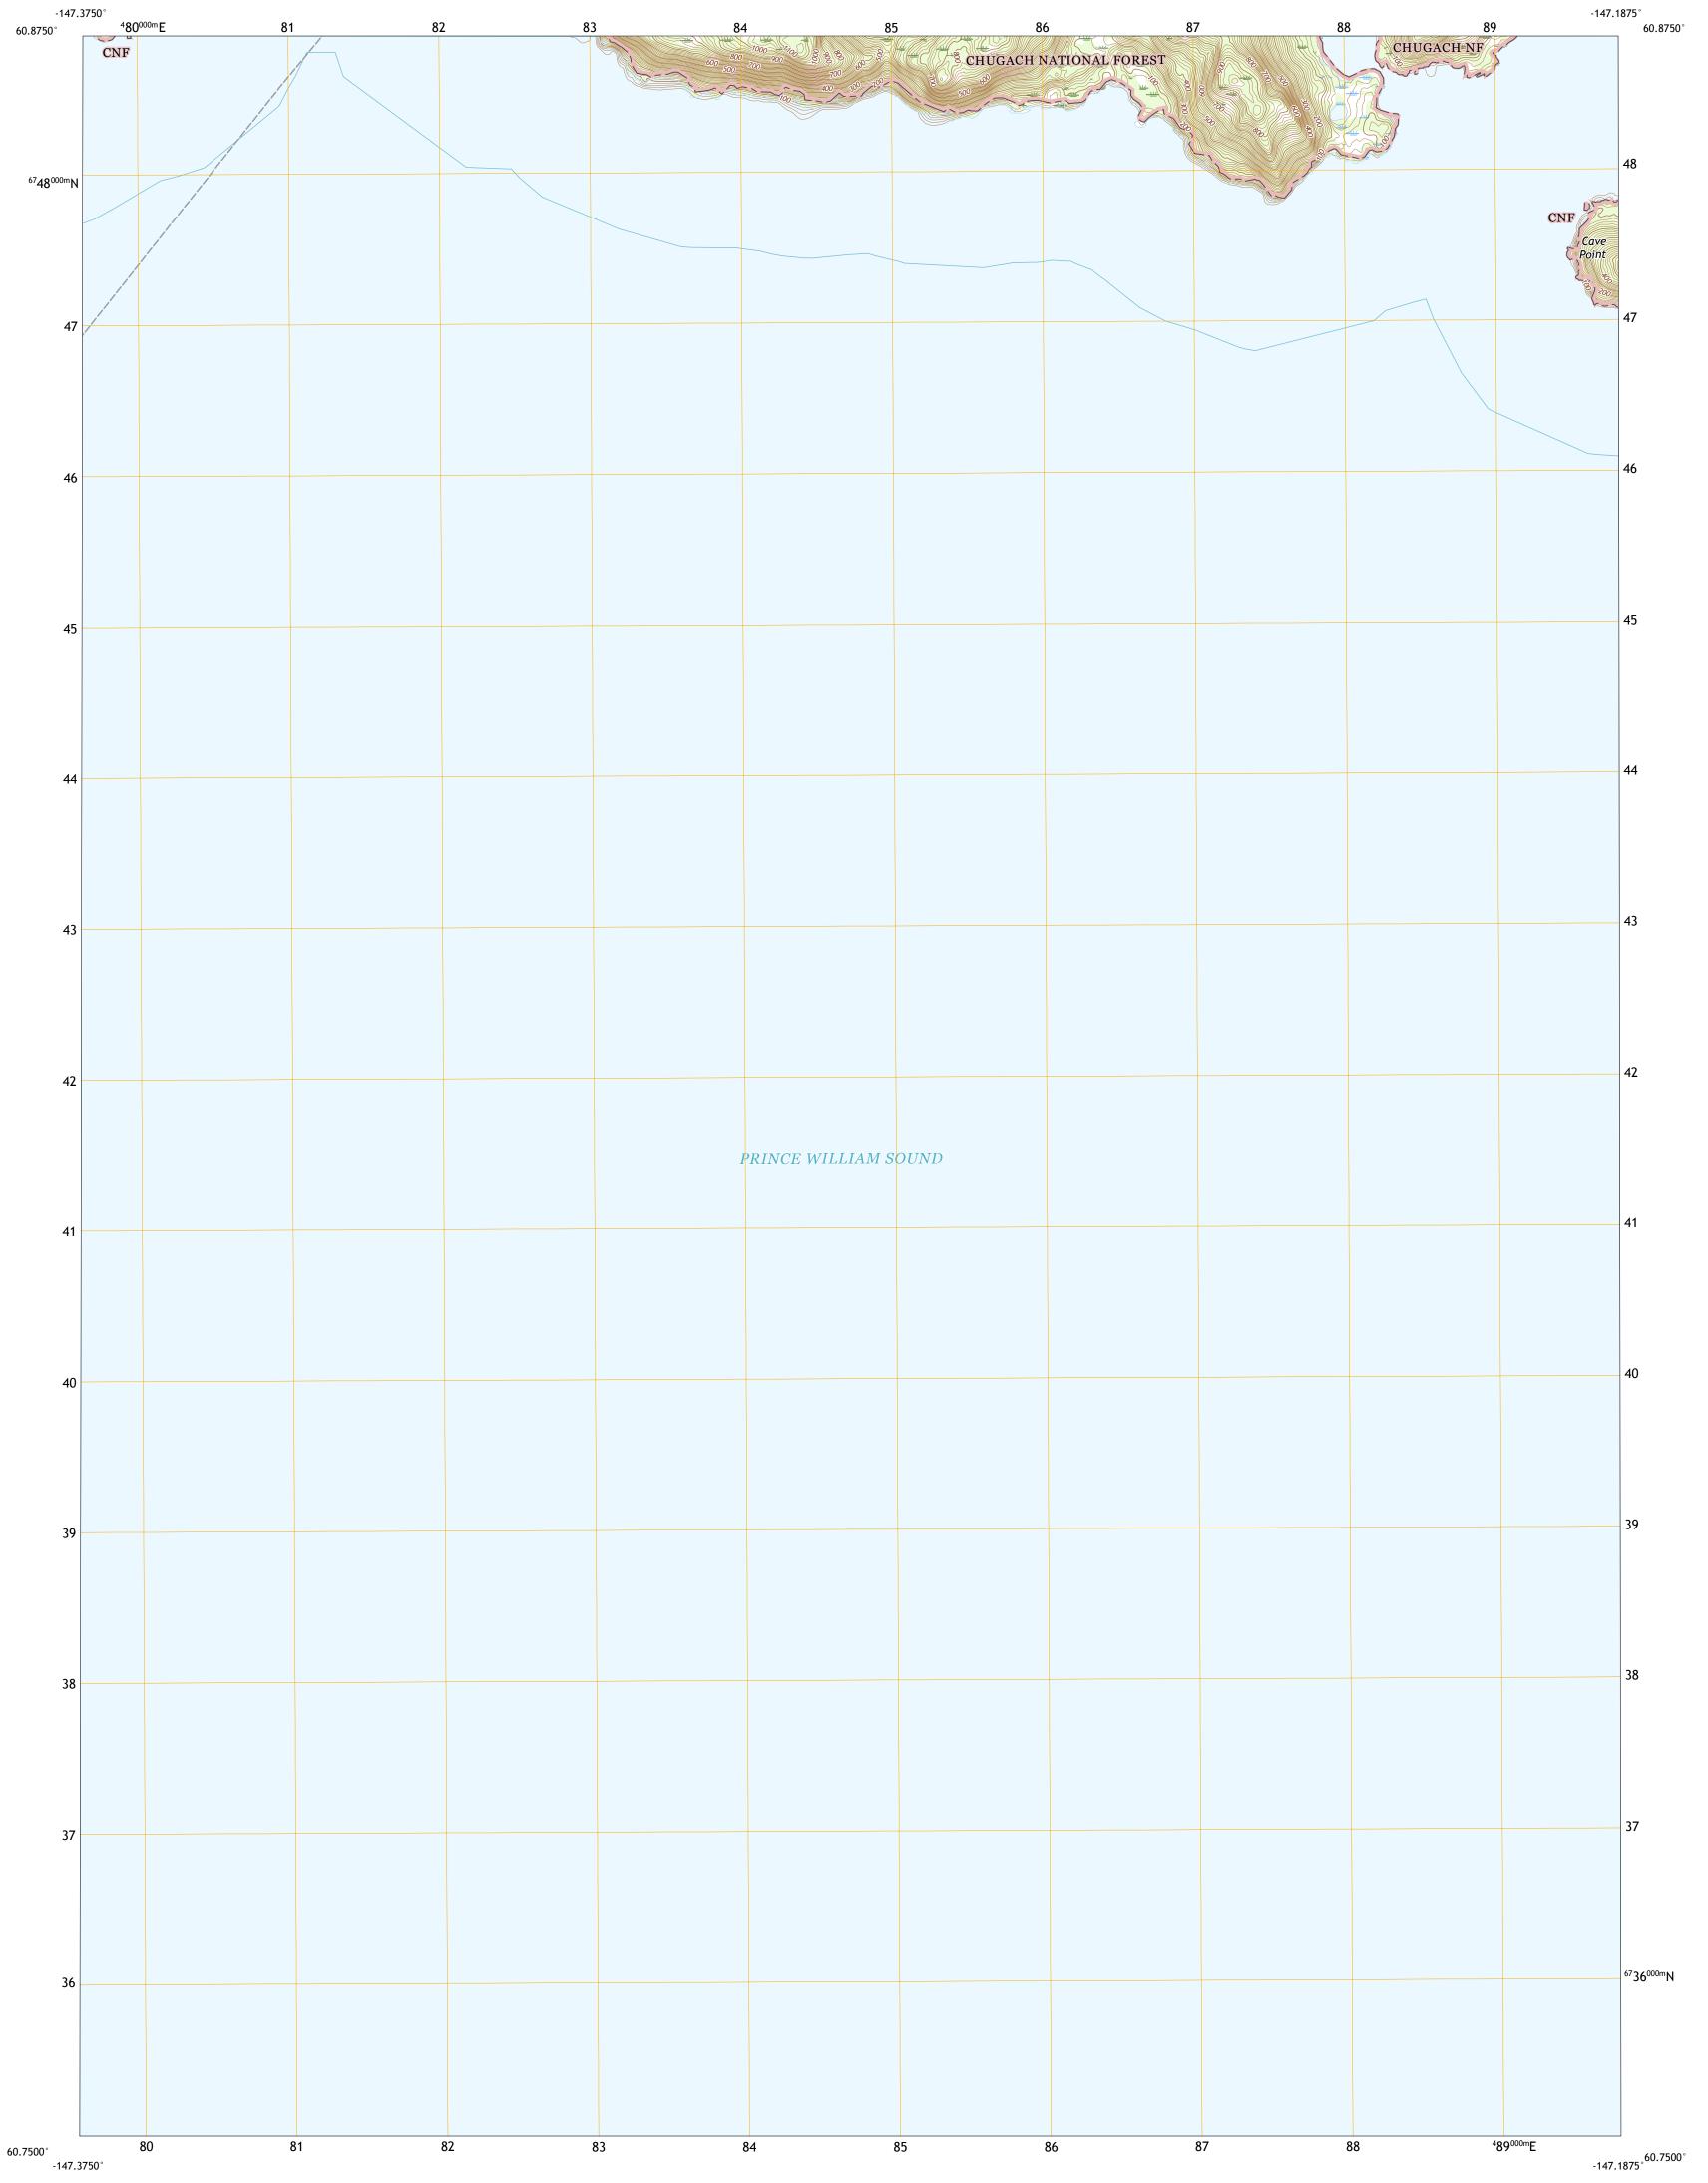

UT STRUCT

SEWARD D-1 SW QUADRANGLE ALASKA - VALDEZ-CORDOVA CENSUS AREA 7.5-MINUTE SERIES

-147.3750°

State Route

FS High Clearance Route

**Produced by the United States Geological Survey** North American Datum of 1983 (NAD83) World Geodetic System of 1984 (WGS84). Projection and 1 000-meter grid:Universal Transverse Mercator, Zone 6V

This map is not a legal document. Boundaries may be generalized for this map scale. Private lands within government reservations may not be shown. Obtain permission before entering private lands.

Imagery......SPOT, © September 2010 Roads......Alaska Dept. of Transportation, 2017 Roads within US Forest Service Lands.......FSTopo Data with limited Forest Service updates, 2017 Names......GNIS, 1981 Hydrography.....National Hydrography Dataset, 2001 - 2018 Contours.....National Elevation Dataset, 2017 Boundaries.....Multiple sources; see metadata file 2016 - 2017 Public Land Survey System......BLM, 2008 Wetlands......BLM, 2008