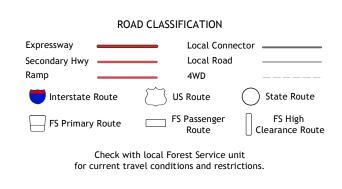

Produced by the United States Geological Survey
North American Datum of 1983 (NAD83)
World Geodetic System of 1984 (WGS84). Projection and
1 000-meter grid:Universal Transverse Mercator, Zone 6V

This map is not a legal document. Boundaries may be generalized for this map scale. Private lands within government reservations may not be shown. Obtain permission before entering private lands.



UN

Grid Zone Designati 6V



This map was produced to conform with the National Geospatial Program US Topo Product Standard, 2011. A metadata file associated with this product is draft version 0.6.17



ADJOINING QUADRANGLES



SEWARD D-8 SE, AK 2018