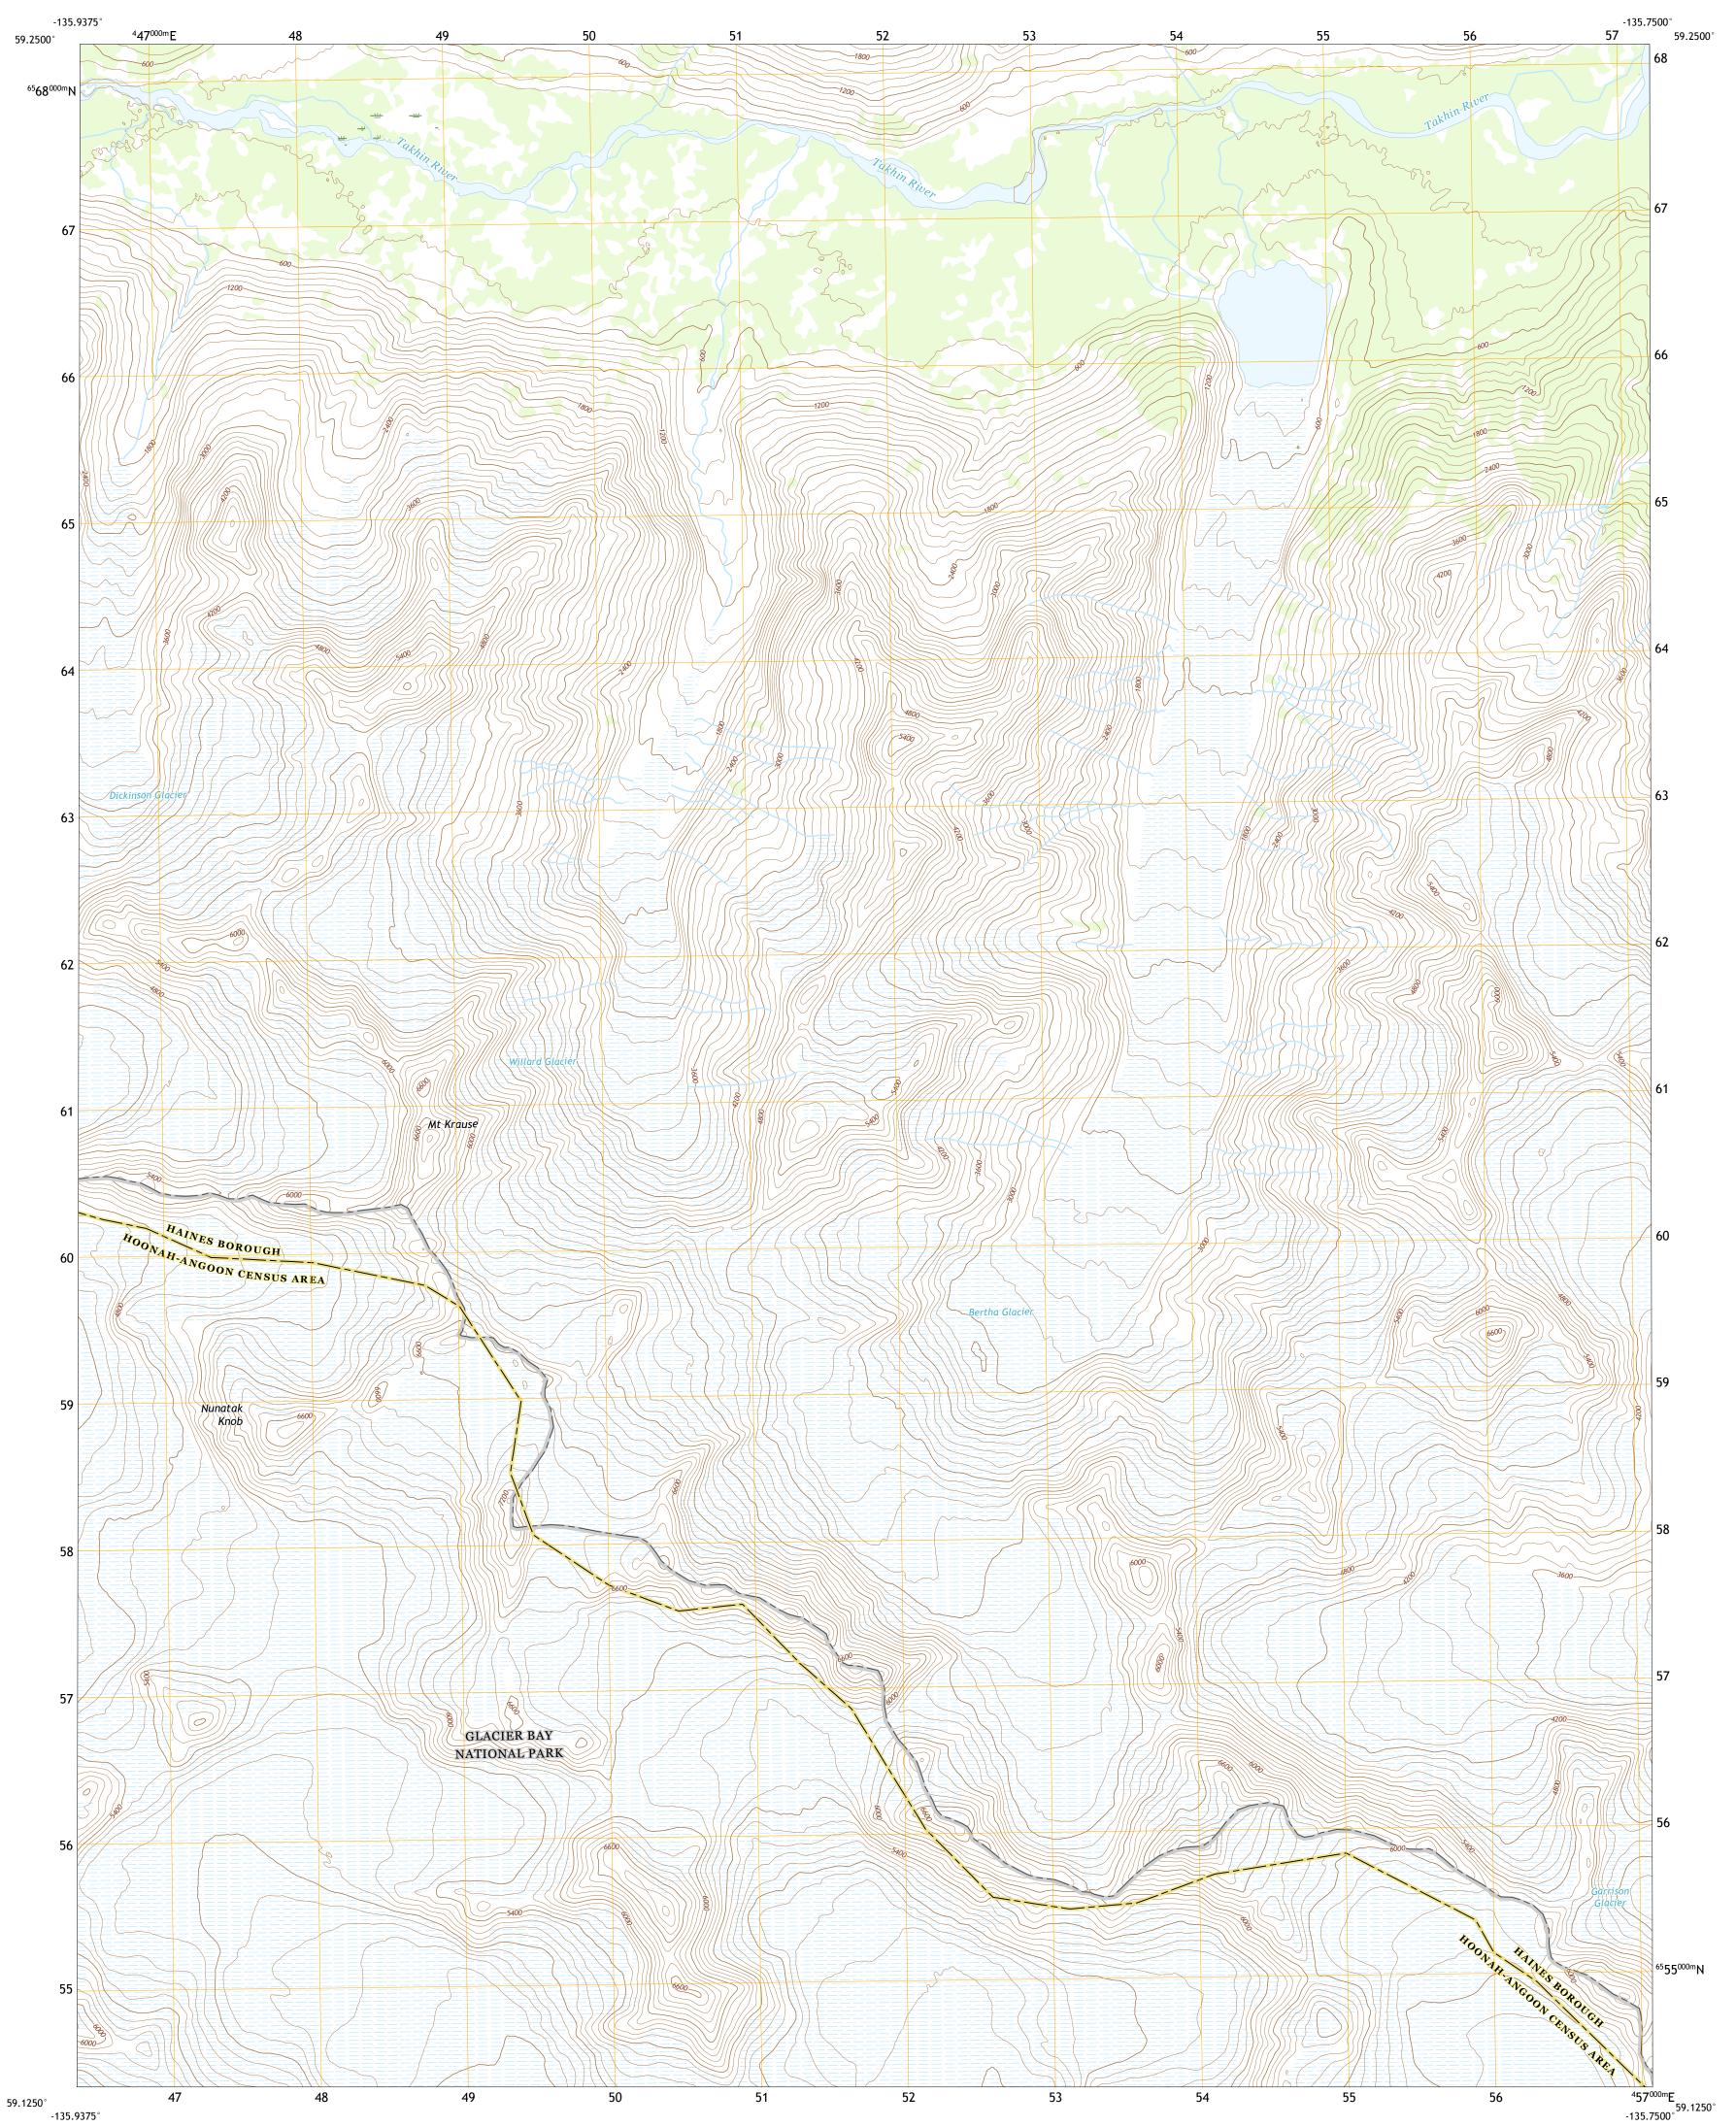

## U.S. DEPARTMENT OF THE INTERIOR U.S. GEOLOGICAL SURVEY

SKAGWAY A-3 NE QUADRANGLE ALASKA 7.5-MINUTE SERIES

North American Datum of 1983 (NAD83) World Geodetic System of 1984 (WGS84). Projection and 1 000-meter grid:Universal Transverse Mercator, Zone 8V This map is not a legal document. Boundaries may be generalized for this map scale. Private lands within government reservations may not be shown. Obtain permission before entering private lands. Imagery......SPOT, © July 2009 Roads......GNIS, 1981 - 2016 Hydrography......GNIS, 1981 - 2016 Hydrography.....National Hydrography Dataset, 2016 Contours......National Elevation Dataset, 2013 - 2016 Boundaries......Multiple sources; see metadata file 2016 Public Land Survey System......BLM, 2008 - 2017 Wetlands.....FWS National Wetlands Inventory 1979 - 1996