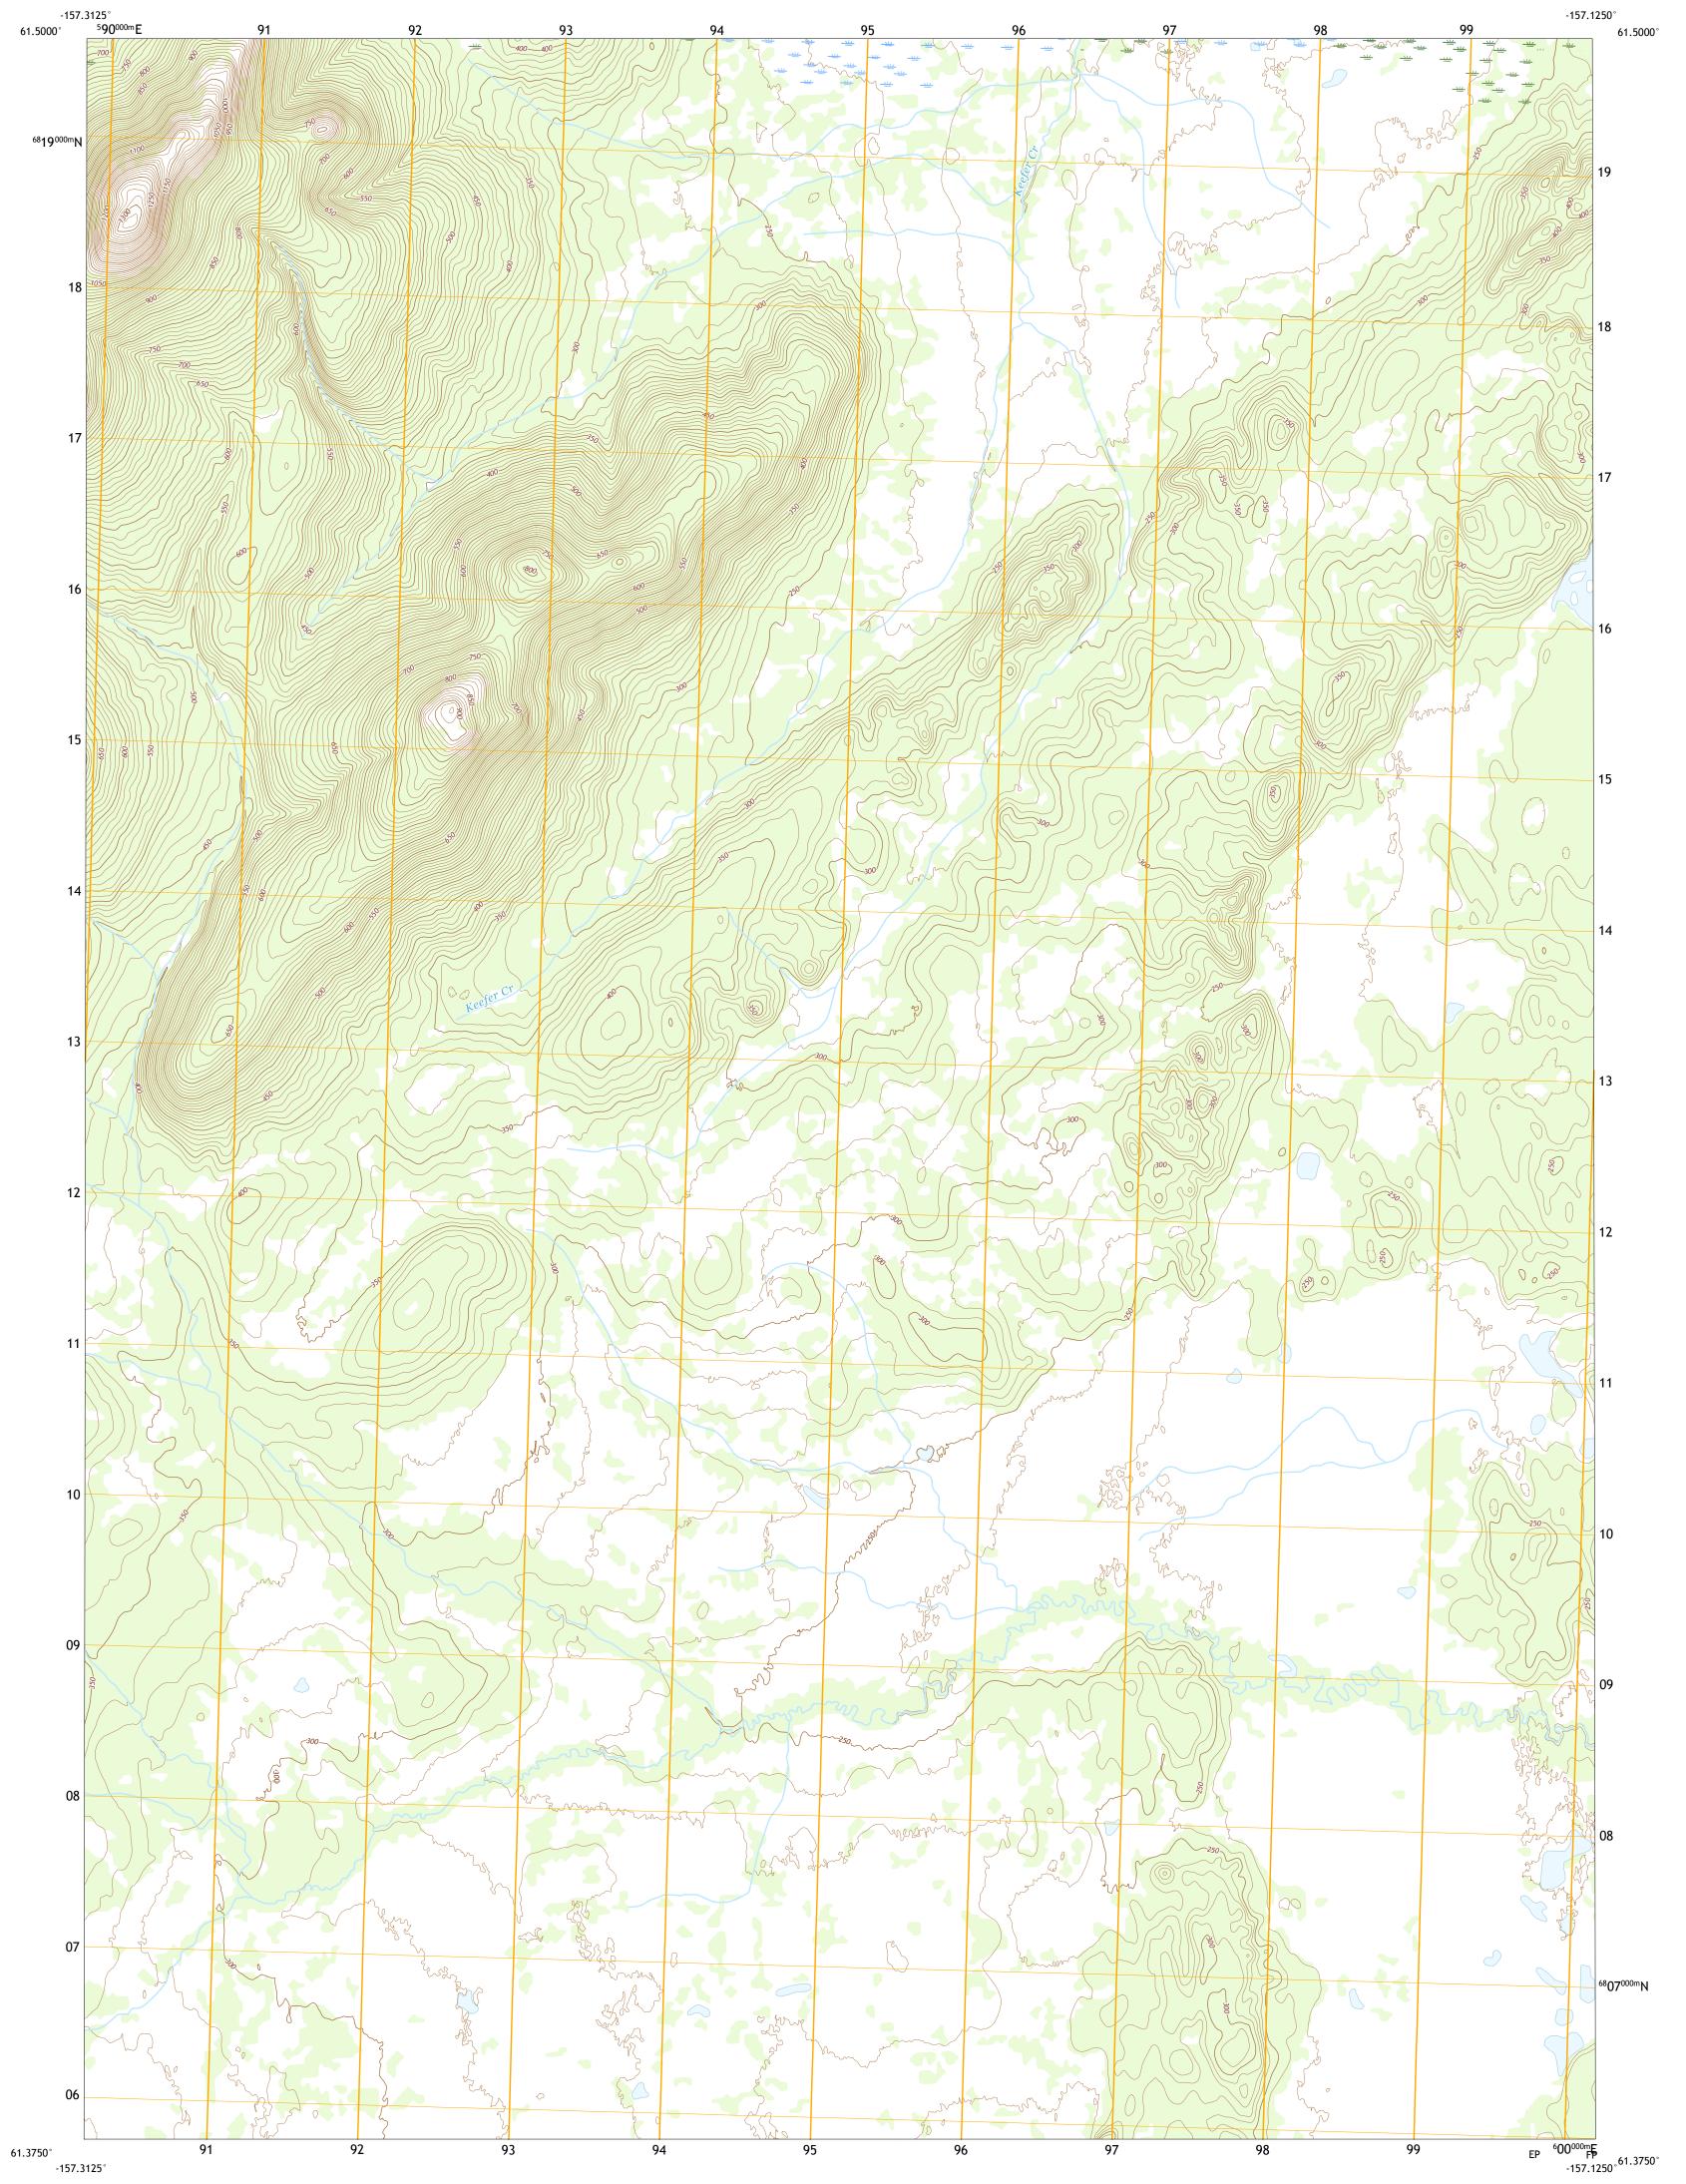

SLEETMUTE B-4 NE QUADRANGLE ALASKA - BETHEL CENSUS AREA 7.5-MINUTE SERIES

Produced by the United States Geological Survey North American Datum of 1983 (NAD83) World Geodetic System of 1984 (WGS84). Projection and 1 000-meter grid:Universal Transverse Mercator, Zone 4V This map is not a legal document. Boundaries may be generalized for this map scale. Private lands within government reservations may not be shown. Obtain permission before entering private lands. Imagery......SPOT, © August 2009 - September 2010 Roads......GNIS, Not Available Names......GNIS, Not Available Hydrography Dataset, 2001 - 2013 Contours.....National Hydrography Dataset, 2001 - 2013 Contours.....National Elevation Dataset, 2019 Boundaries......Multiple sources; see metadata file 2017 - 2018 Public Land Survey System......BLM, 2008 Wetlands......BLM, 2008