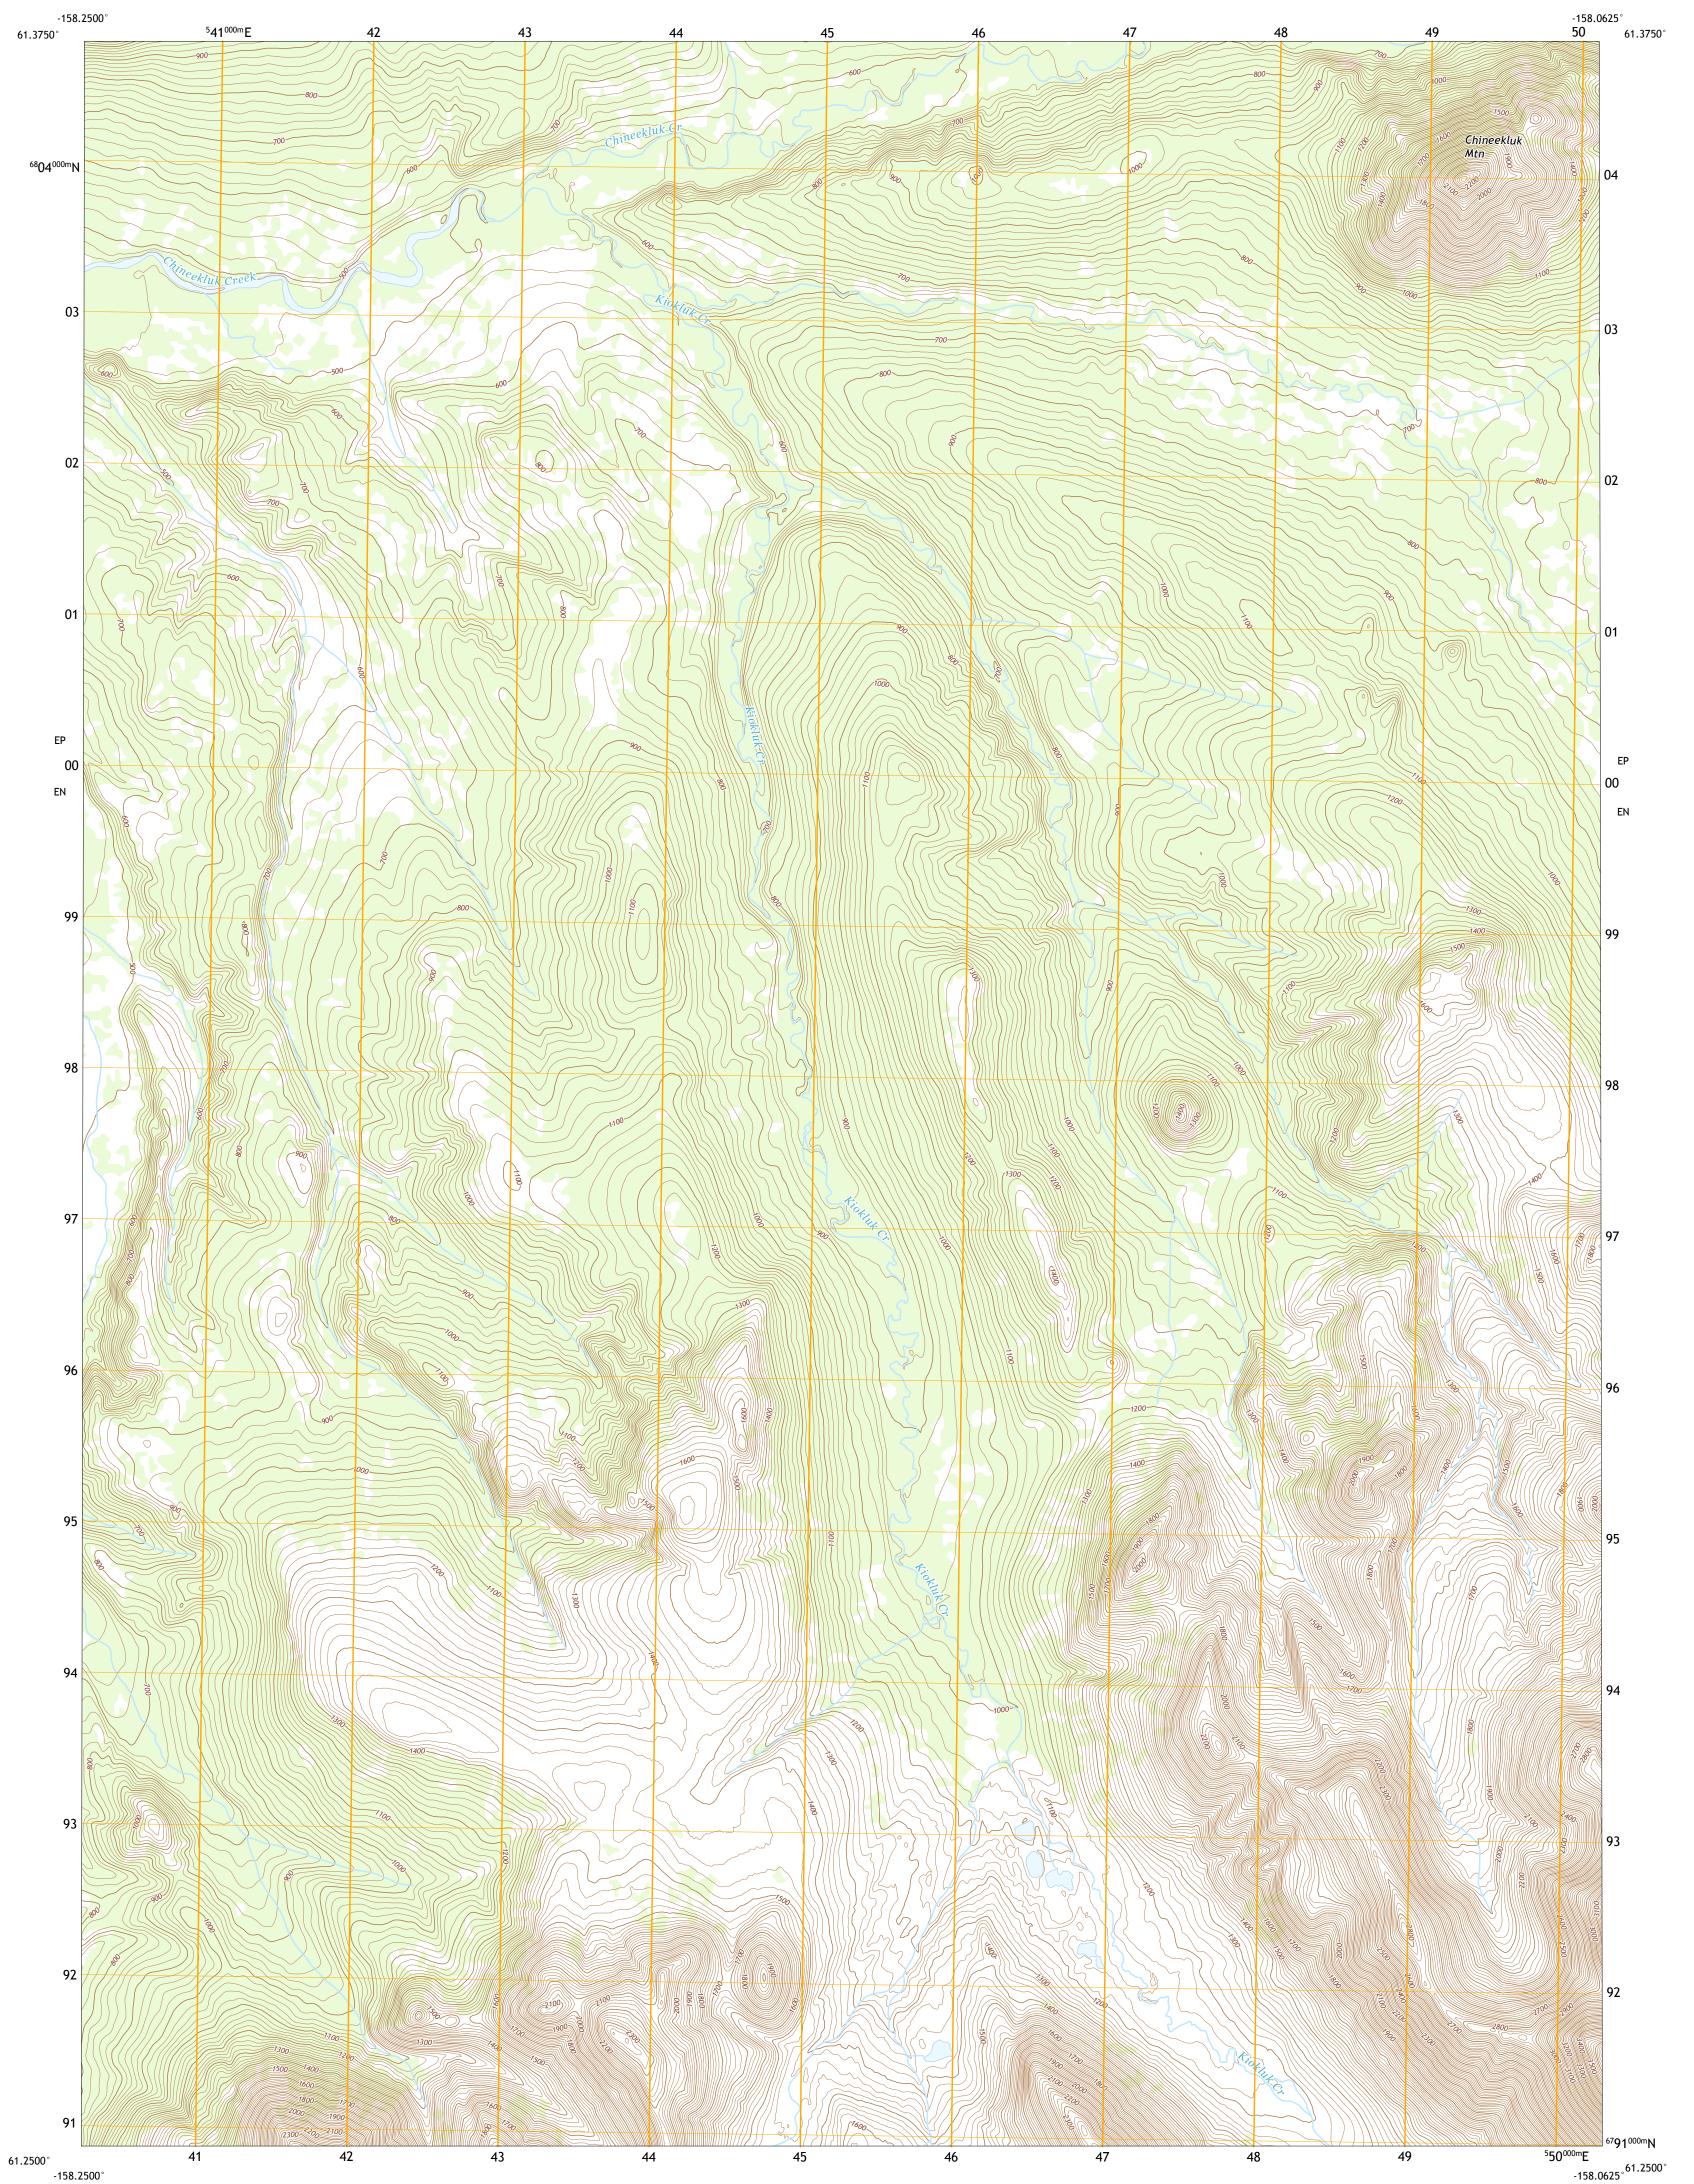

SLEETMUTE B-6 SW QUADRANGLE ALASKA - BETHEL CENSUS AREA 7.5-MINUTE SERIES

Produced by the United States Geological Survey North American Datum of 1983 (NAD83) World Geodetic System of 1984 (WGS84). Projection and 1 000-meter grid:Universal Transverse Mercator, Zone 4V This map is not a legal document. Boundaries may be generalized for this map scale. Private lands within government reservations may not be shown. Obtain permission before entering private lands. Imagery......SPOT, © August 2010 Roads.......GNIS, 2000 Hydrography......CANIS, 2000 Hydrography.....National Hydrography Dataset, 2001 - 2018 Contours.....National Elevation Dataset, 2019 Boundaries......Multiple sources; see metadata file 2017 - 2018 Public Land Survey System......BLM, 2008 Wetlands......BLM, 2008