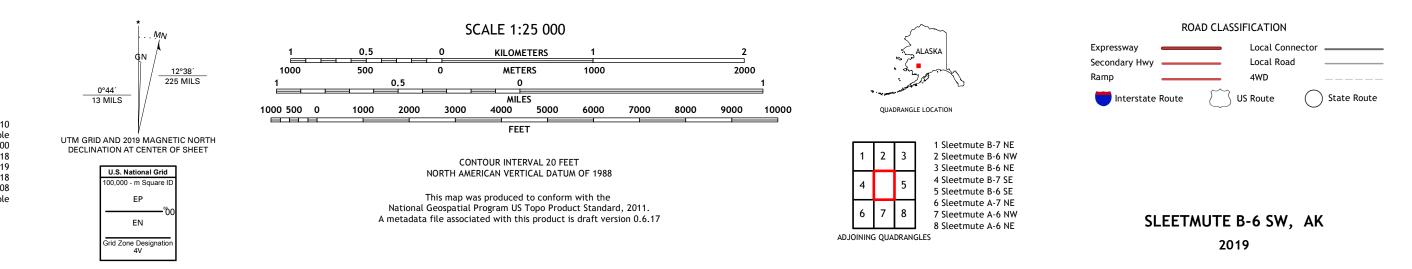

SLEETMUTE B-6 SW QUADRANGLE ALASKA - BETHEL CENSUS AREA 7.5-MINUTE SERIES

Produced by the United States Geological Survey North American Datum of 1983 (NAD83) World Geodetic System of 1984 (WGS84). Projection and 1 000-meter grid:Universal Transverse Mercator, Zone 4V This map is not a legal document. Boundaries may be generalized for this map scale. Private lands within government reservations may not be shown. Obtain permission before entering private lands. Imagery......SPOT, © August 2010 Roads.......GNIS, 2000 Hydrography......CANIS, 2000 Hydrography.....National Hydrography Dataset, 2001 - 2018 Contours.....National Elevation Dataset, 2019 Boundaries......Multiple sources; see metadata file 2017 - 2018 Public Land Survey System......BLM, 2008 Wetlands......BLM, 2008