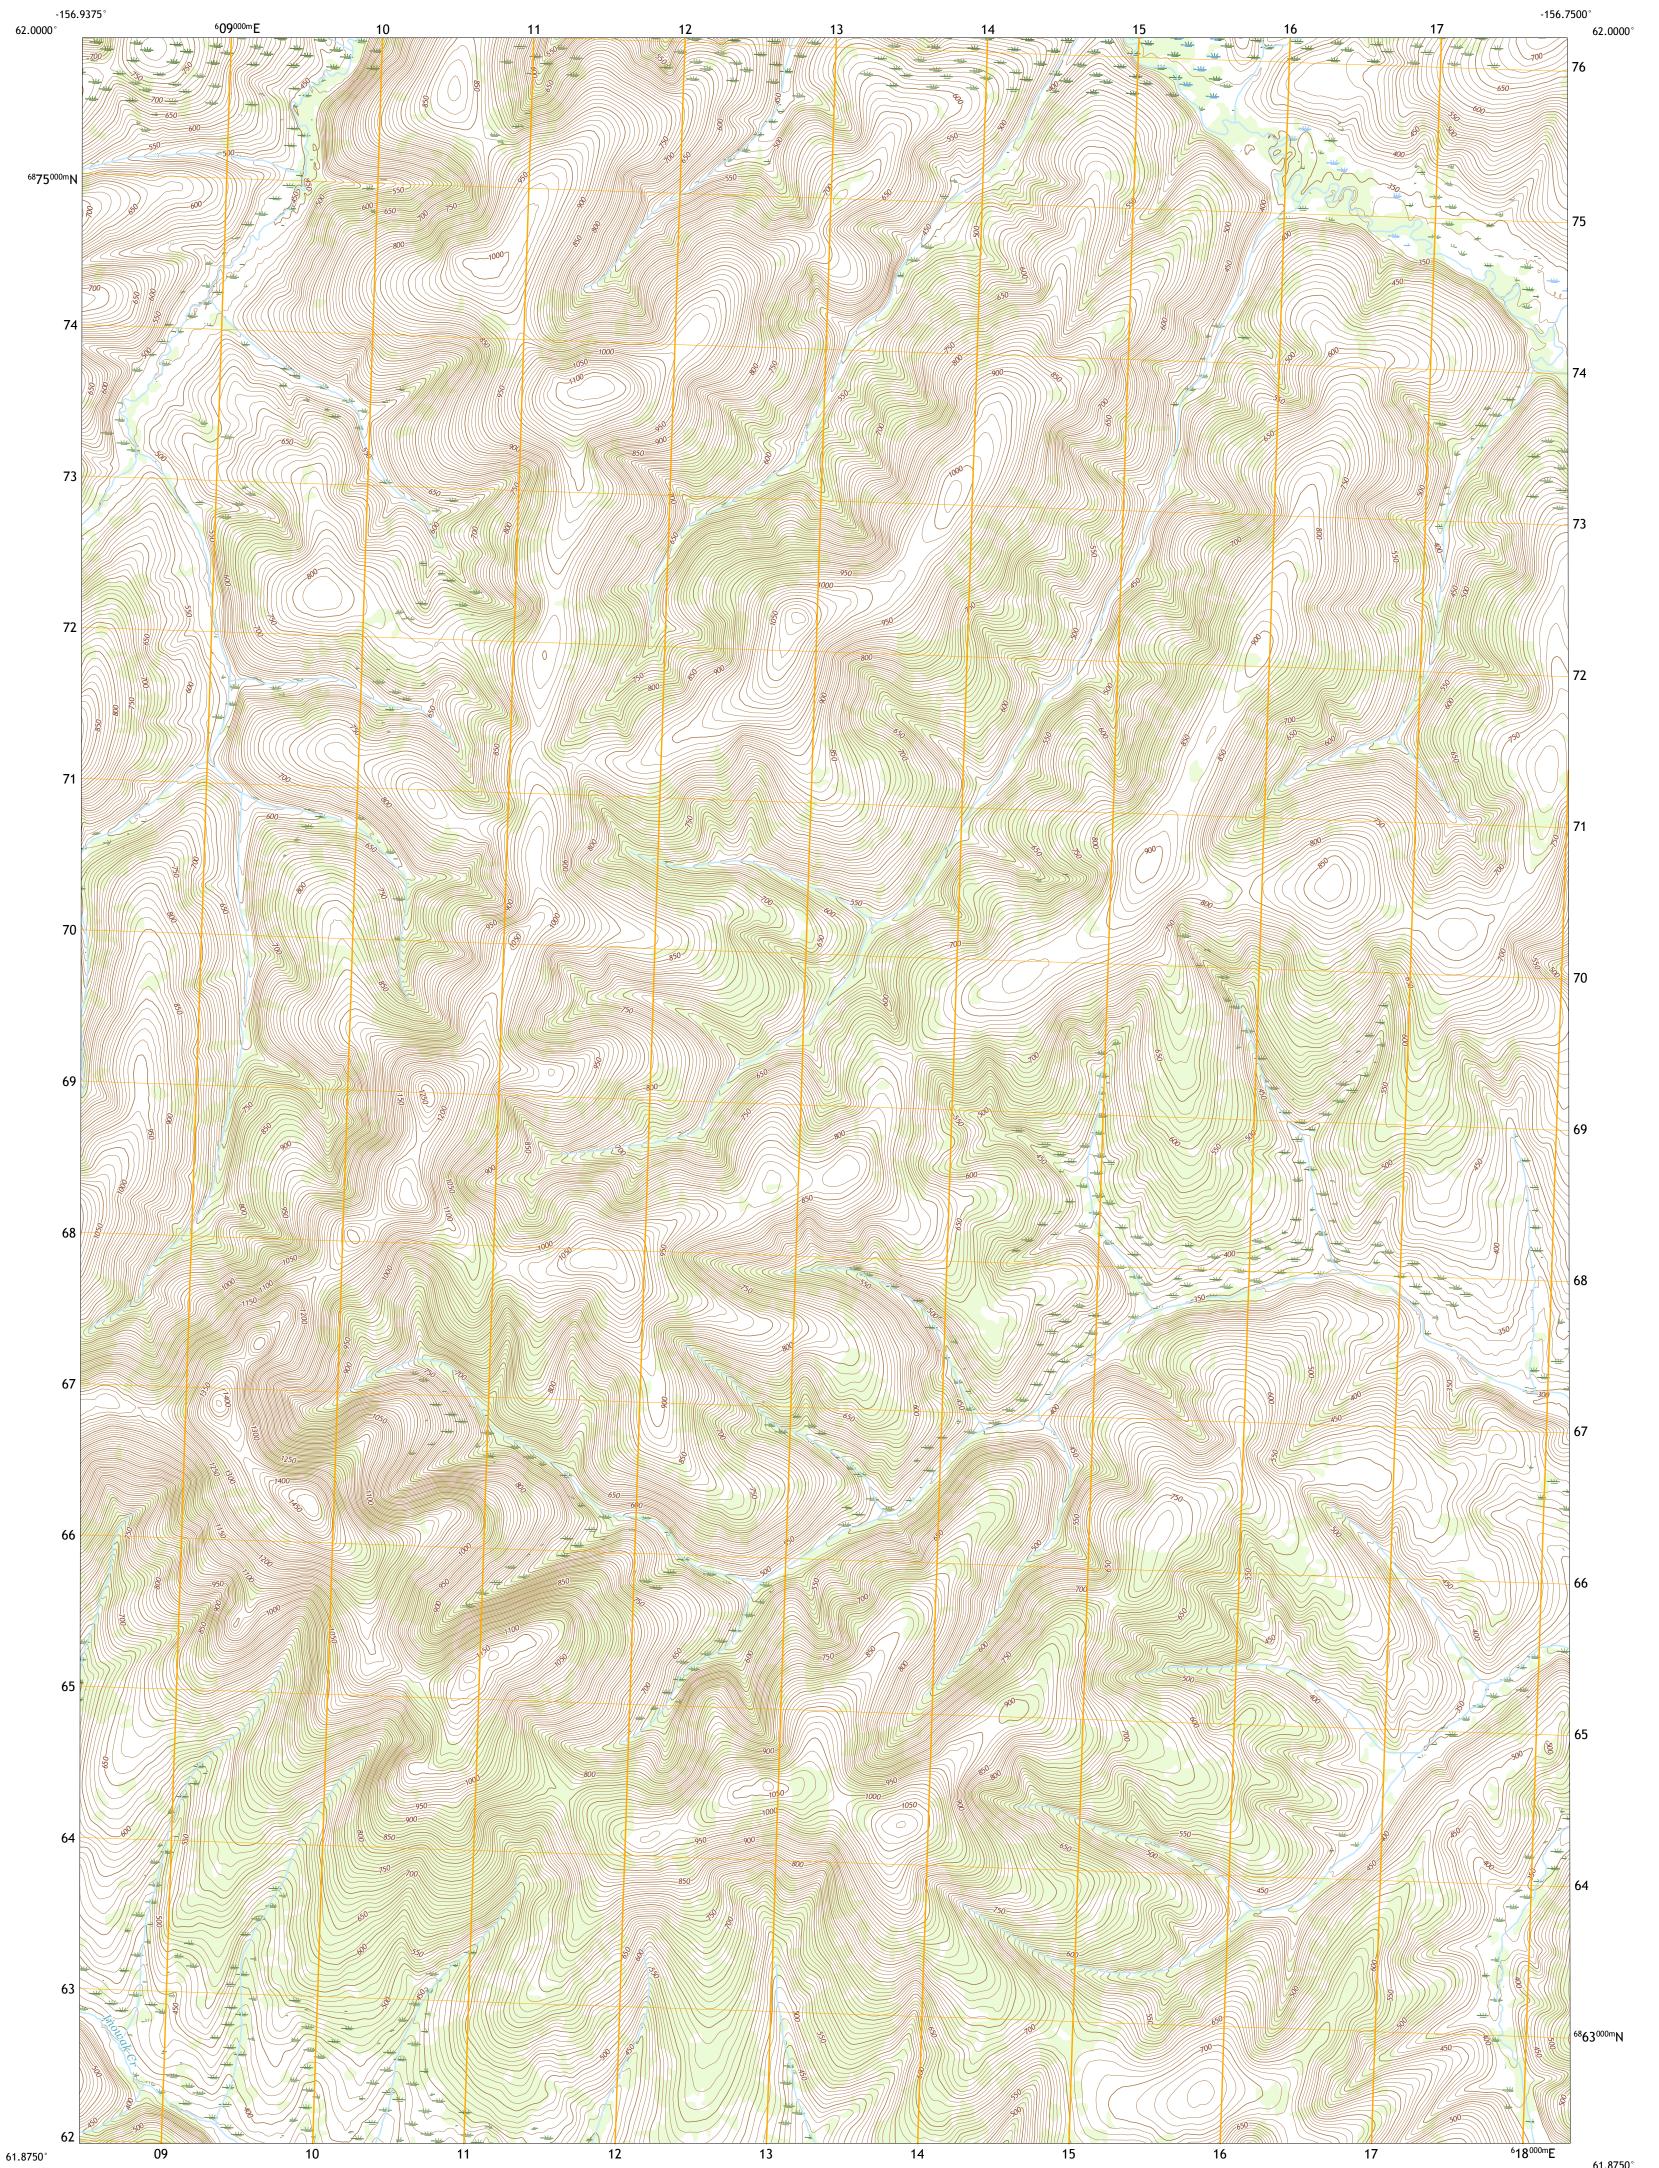

SLEETMUTE D-3 NE QUADRANGLE ALASKA - BETHEL CENSUS AREA 7.5-MINUTE SERIES

-156.7500°

North American Datum of 1983 (NAD83) World Geodetic System of 1984 (WGS84). Projection and 1 000-meter grid:Universal Transverse Mercator, Zone 4V This map is not a legal document. Boundaries may be generalized for this map scale. Private lands within government reservations may not be shown. Obtain permission before entering private lands. Imagery......SPOT, © August 2010 - September 2010 Roads......GNIS, Not Available Names.......GNIS, Not Available Hydrography Dataset, 2001 - 2015 Contours.....National Hydrography Dataset, 2001 - 2015 Contours.....National Elevation Dataset, 2019 Boundaries......Multiple sources; see metadata file 2017 - 2018 Public Land Survey System......BLM, 2008 Wetlands......BLM, 2008