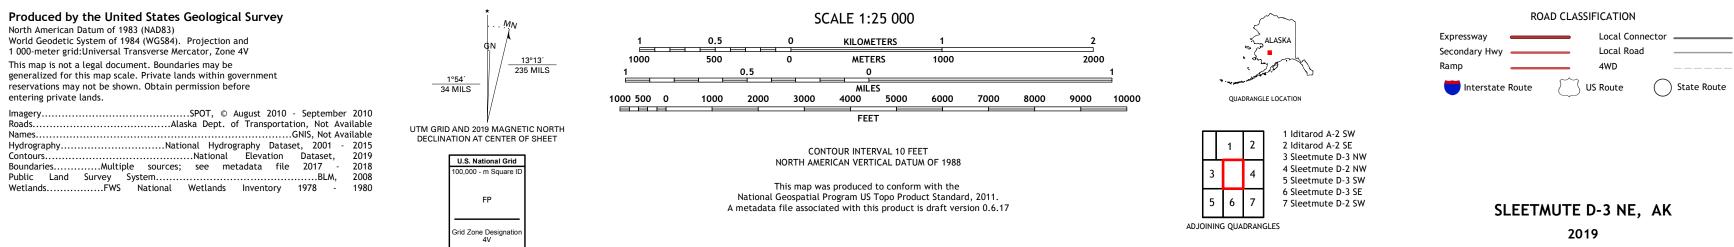

SLEETMUTE D-3 NE QUADRANGLE ALASKA - BETHEL CENSUS AREA 7.5-MINUTE SERIES

-156.7500°

North American Datum of 1983 (NAD83) World Geodetic System of 1984 (WGS84). Projection and 1 000-meter grid:Universal Transverse Mercator, Zone 4V This map is not a legal document. Boundaries may be generalized for this map scale. Private lands within government reservations may not be shown. Obtain permission before entering private lands. Imagery......SPOT, © August 2010 - September 2010 Roads......GNIS, Not Available Names.......GNIS, Not Available Hydrography Dataset, 2001 - 2015 Contours.....National Hydrography Dataset, 2001 - 2015 Contours.....National Elevation Dataset, 2019 Boundaries......Multiple sources; see metadata file 2017 - 2018 Public Land Survey System......BLM, 2008 Wetlands......BLM, 2008