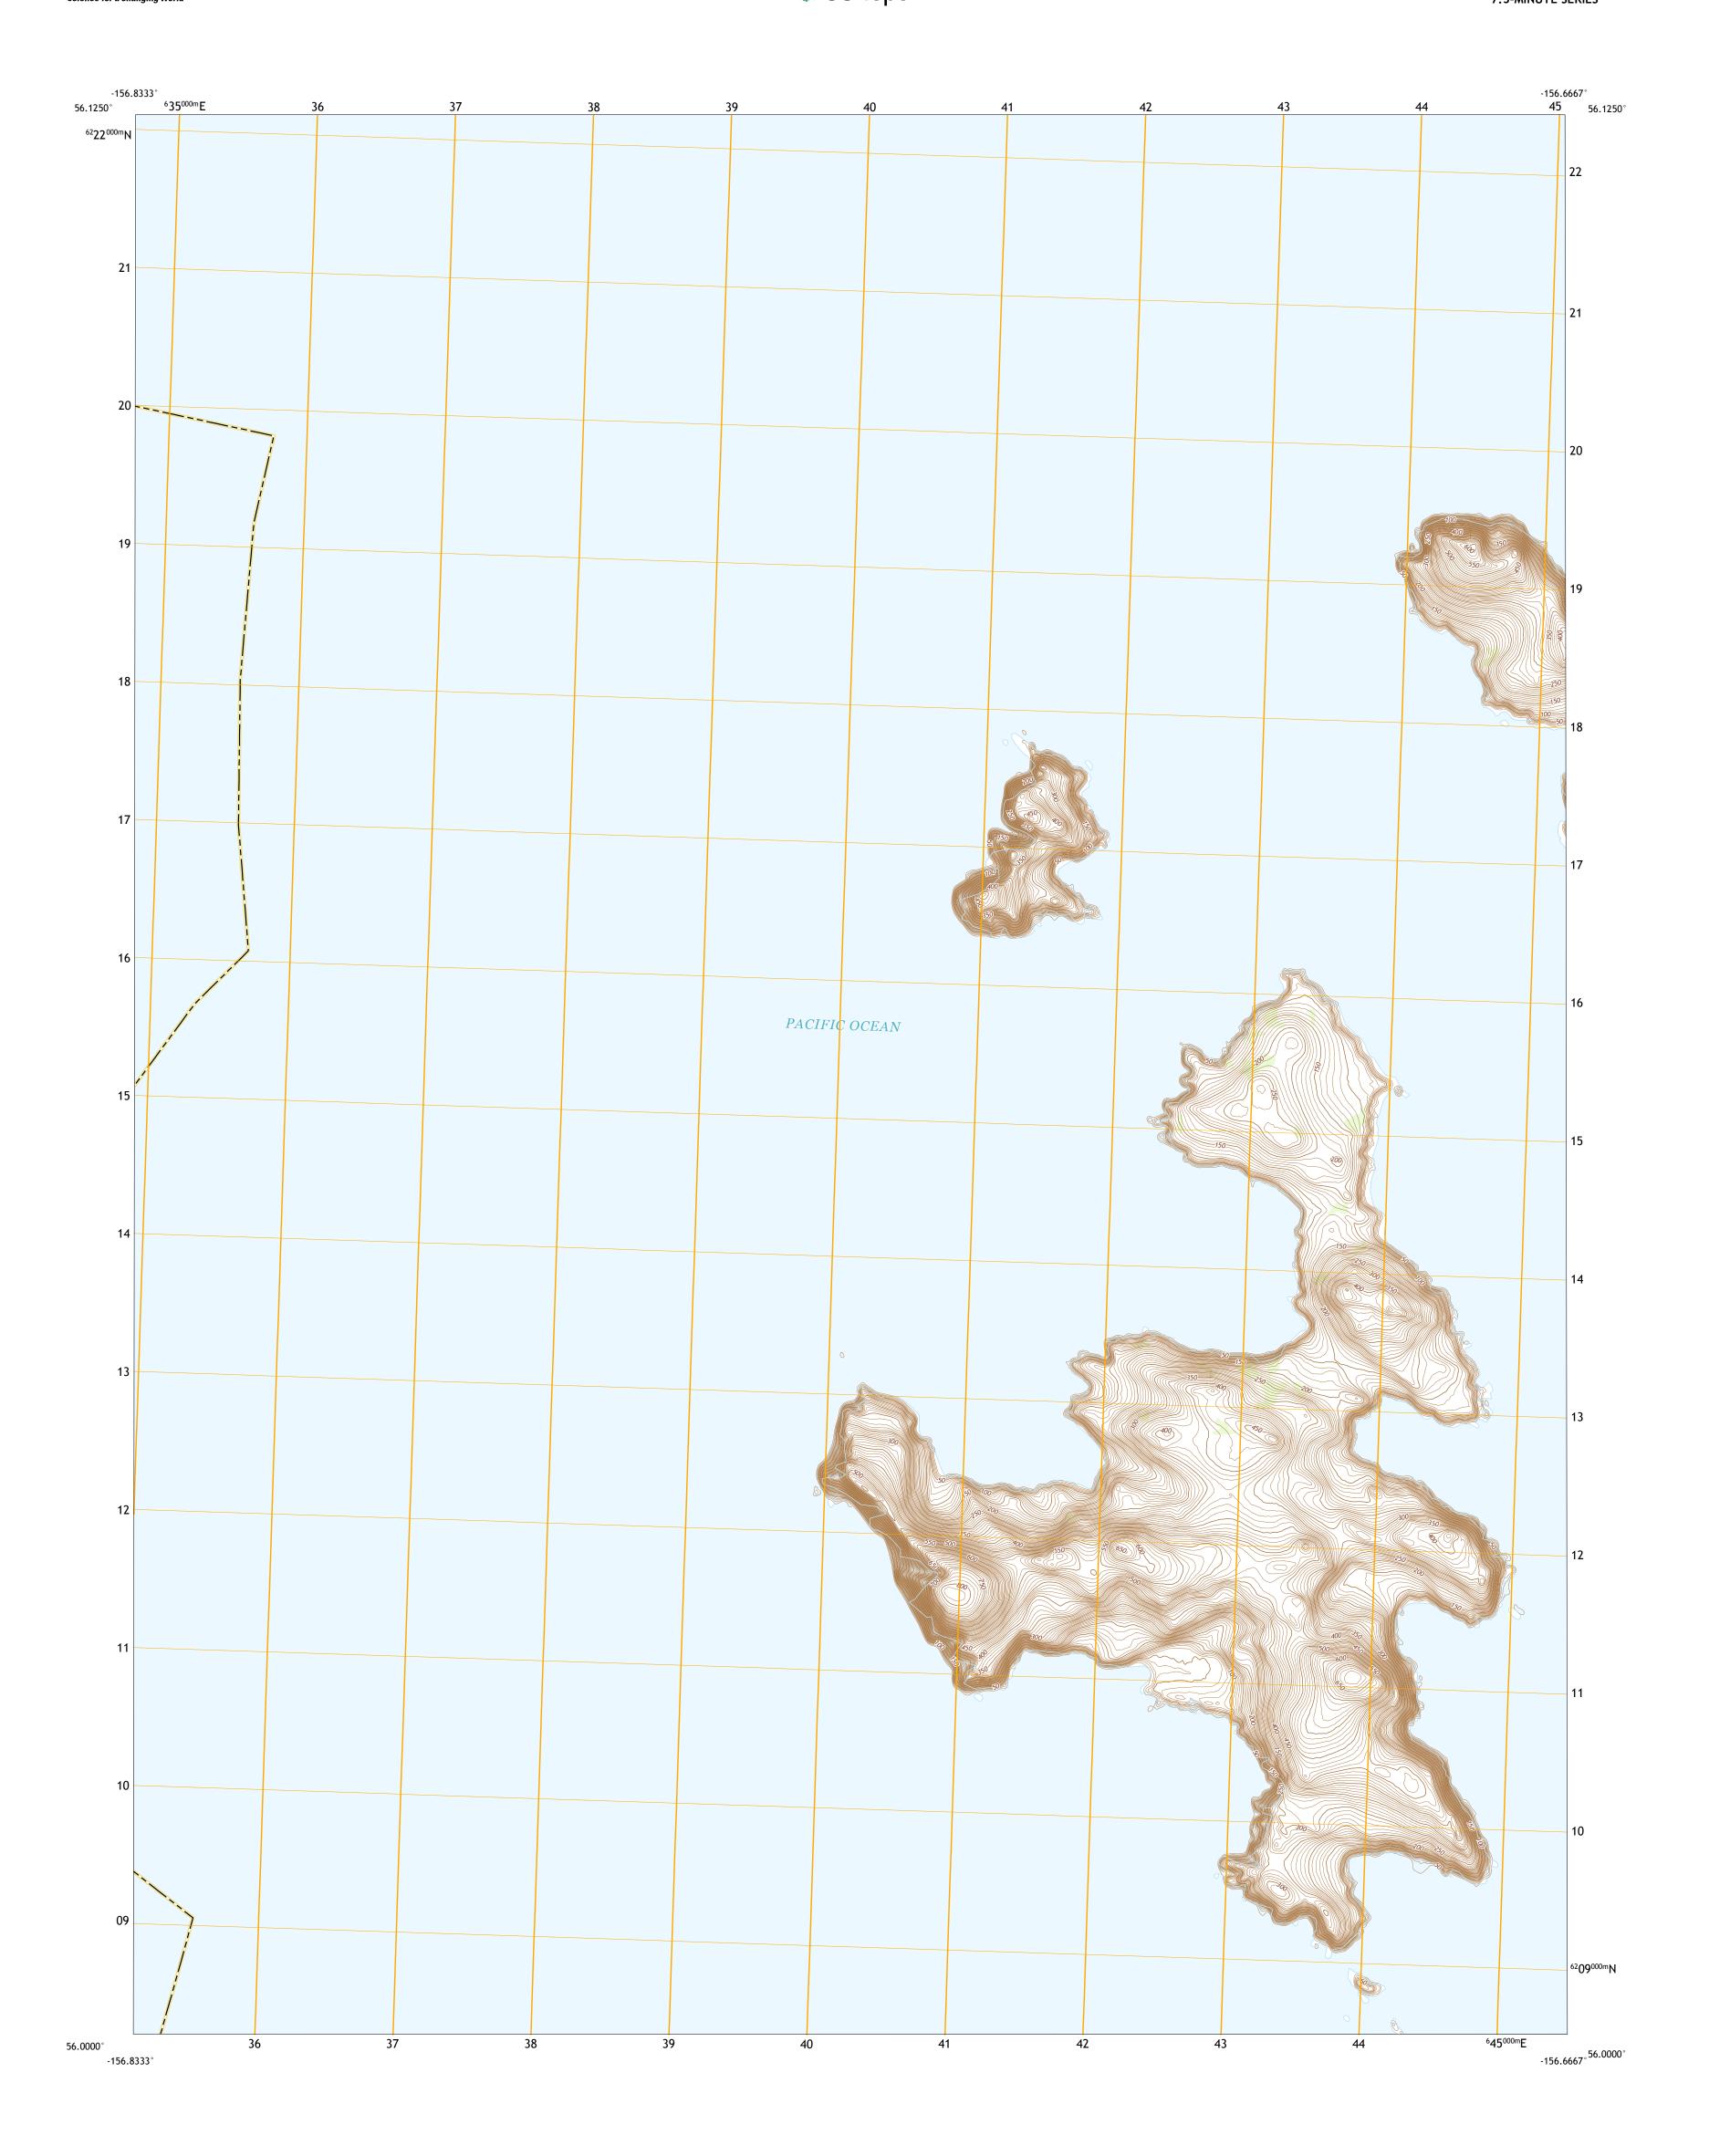

 Imagery
 SPOT,
 ©
 August
 2011

 Roads
 Alaska Dept. of Transportation, Not Available

 Names
 GNIS, Not Available

 Hydrography
 National Hydrography Dataset, 2006 - 2018

 Contours
 National Elevation Dataset, 2019

 Boundaries
 Multiple sources; see metadata file 2018

 Public Land Survey System
 BLM, 2008

 Wetlands
 FWS National Wetlands Inventory Not Available

Grid Zone Designation

CONTOUR INTERVAL 10 FEET NORTH AMERICAN VERTICAL DATUM OF 1988 This map was produced to conform with the National Geospatial Program US Topo Product Standard, 2011. A metadata file associated with this product is draft version 0.6.17