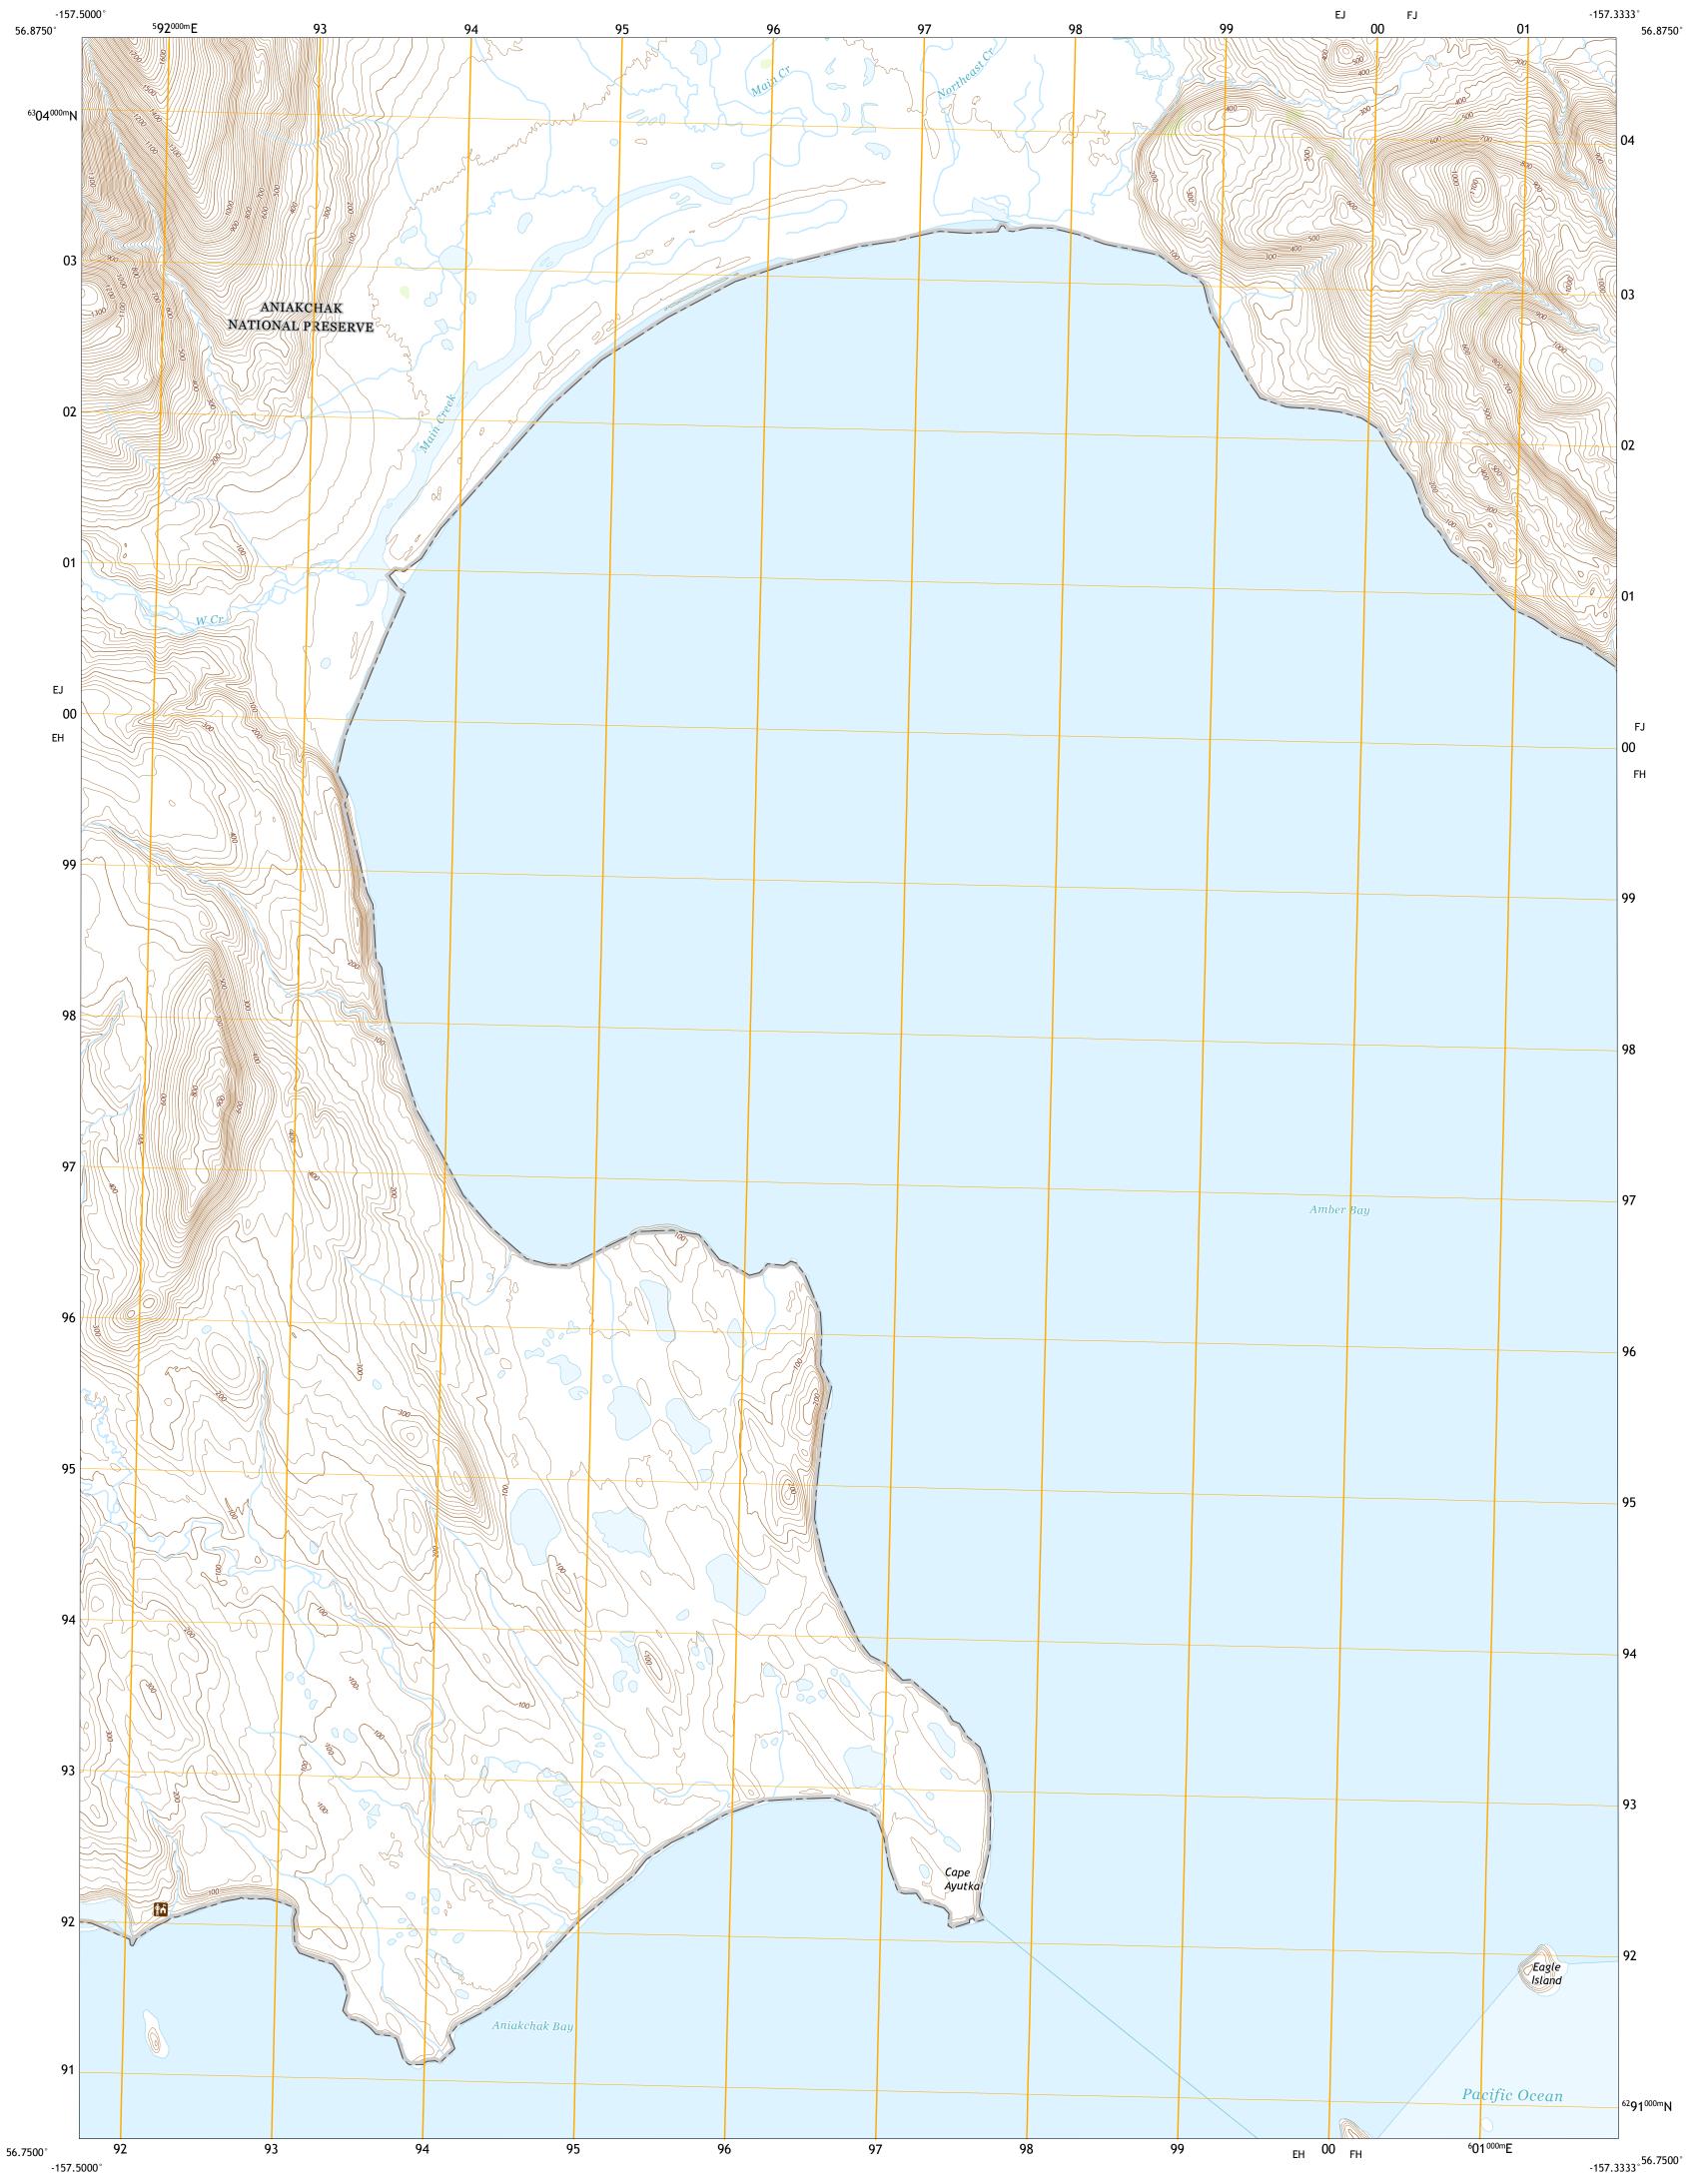

North American Datum of 1983 (NAD83) World Geodetic System of 1984 (WGS84). Projection and 1 000-meter grid:Universal Transverse Mercator, Zone 4V This map is not a legal document. Boundaries may be generalized for this map scale. Private lands within government reservations may not be shown. Obtain permission before entering private lands. Imagery......SPOT, © August 2008 Roads......GNIS, 1981 - 2008 Hydrography.....National Hydrography Dataset, 2003 - 2018 Contours.....National Elevation Dataset, 2019 Boundaries......Multiple sources; see metadata file 2017 - 2018 Public Land Survey System......BLM, 2008 Wetlands.....FWS National Wetlands Inventory Not Available