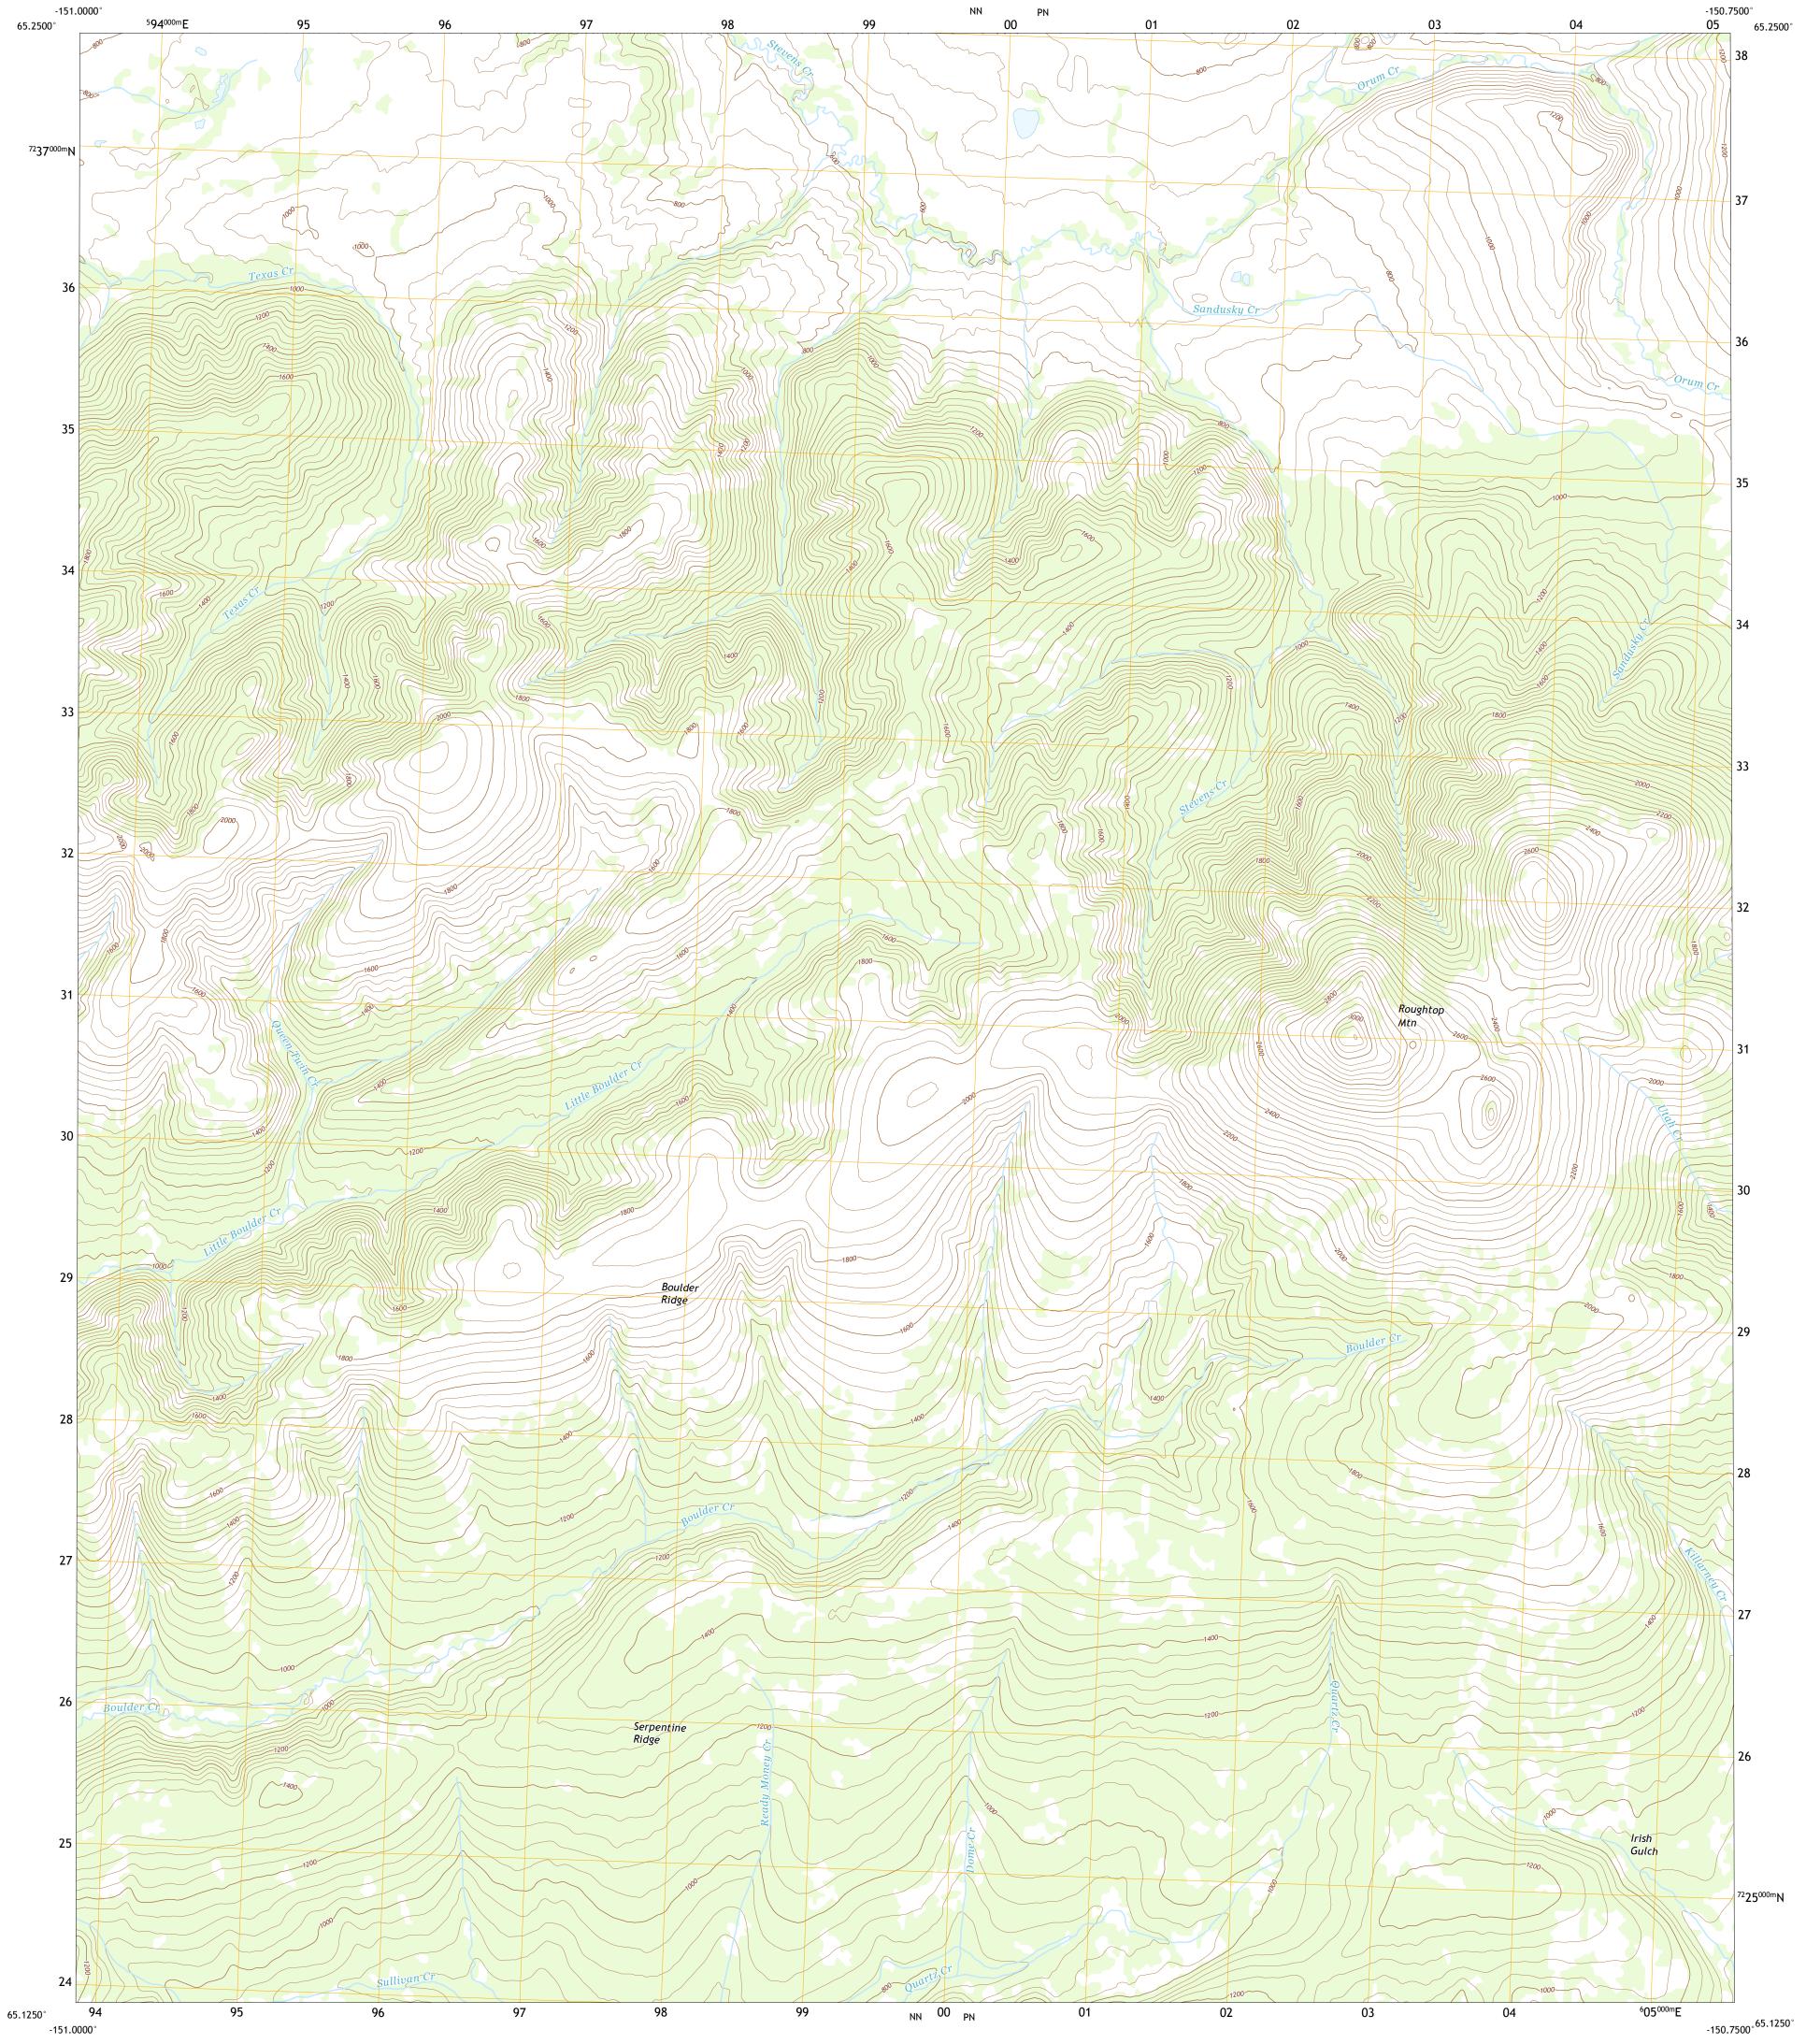

The National Map US Topo

TANANA A-2 NW QUADRANGLE ALASKA - YUKON-KOYUKUK CENSUS AREA 7.5-MINUTE SERIES

Produced by the United States Geological Survey North American Datum of 1983 (NAD83) World Geodetic System of 1984 (WGS84). Projection and 1 000-meter grid:Universal Transverse Mercator, Zone 5W This map is not a legal document. Boundaries may be generalized for this map scale. Private lands within government reservations may not be shown. Obtain permission before 1°56´ 34 MILS entering private lands. Imagery......SPOT, © July 2009 Roads......GNIS, 1981 - 2016 Hydrography......GNIS, 1981 - 2016 Hydrography.....National Hydrography Dataset, 2002 - 2015 Contours.....National Elevation Dataset, 2016 Boundaries......Multiple sources; see metadata file 2014 - 2016 Public Land Survey System......BLM, 2008 - 2016 Wetlands.....FWS National Wetlands Inventory Not Available NN