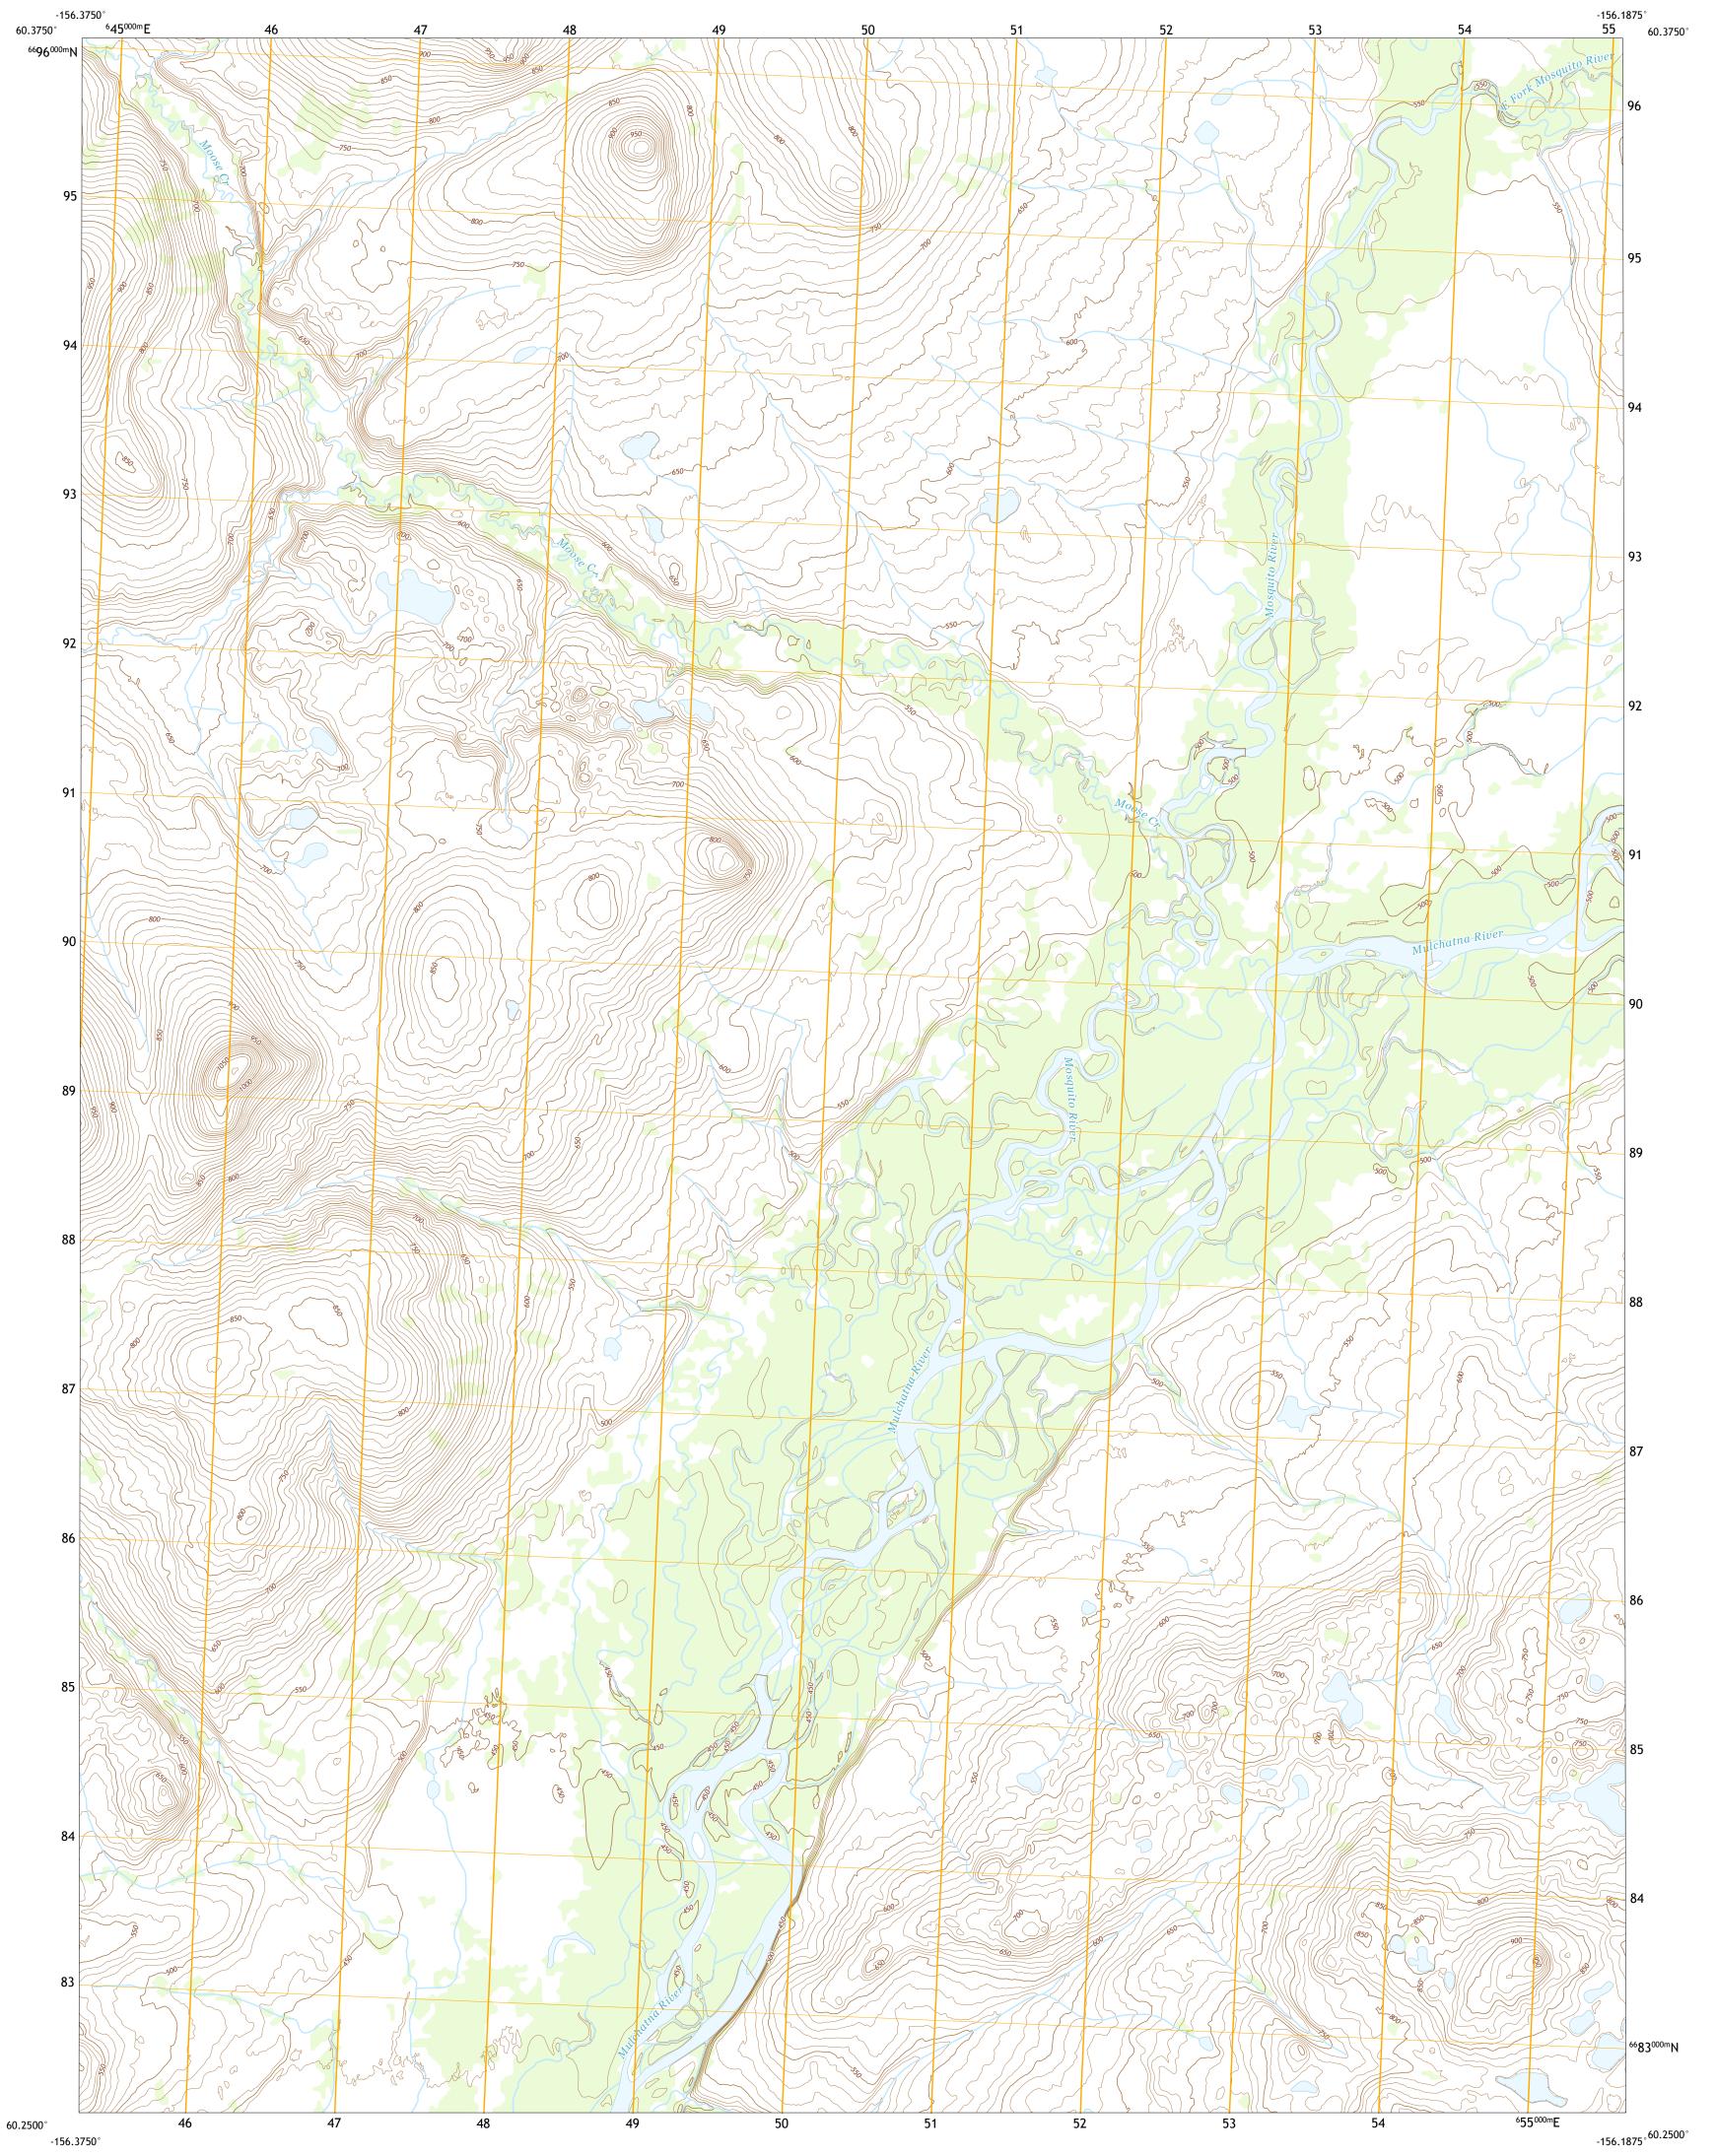

## TAYLOR MOUNTAINS B-1 SW QUADRANGLE ALASKA - DILLINGHAM CENSUS AREA 7.5-MINUTE SERIES

UTM GRID AND 2019 MAGNETIC NORTH DECLINATION AT CENTER OF SHEET

U.S. National Grid 100,000 - m Square ID

FM

Grid Zone Designatio 4V

FEET

CONTOUR INTERVAL 10 FEET NORTH AMERICAN VERTICAL DATUM OF 1988

This map was produced to conform with the National Geospatial Program US Topo Product Standard, 2011. A metadata file associated with this product is draft version 0.6.17

Imagery......SPOT, © September 2010 - July 2012 Roads.....GNIS, Not Available Names.......GNIS, Not Available Hydrography......National Hydrography Dataset, 1899 - 2018 Contours.....National Elevation Dataset, 2018 Boundaries.....Multiple sources; see metadata file 2017 - 2018 Public Land Survey System......BLM, 2008 Wetlands.....BLM, 2008