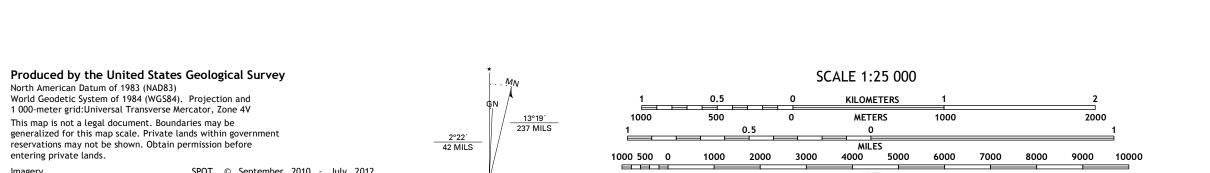

## TAYLOR MOUNTAINS B-1 SW QUADRANGLE ALASKA - DILLINGHAM CENSUS AREA 7.5-MINUTE SERIES

UTM GRID AND 2019 MAGNETIC NORTH DECLINATION AT CENTER OF SHEET

U.S. National Grid 100,000 - m Square ID

FM

Grid Zone Designatio 4V

FEET

CONTOUR INTERVAL 10 FEET NORTH AMERICAN VERTICAL DATUM OF 1988

This map was produced to conform with the National Geospatial Program US Topo Product Standard, 2011. A metadata file associated with this product is draft version 0.6.17

Imagery......SPOT, © September 2010 - July 2012 Roads.....GNIS, Not Available Names.......GNIS, Not Available Hydrography......National Hydrography Dataset, 1899 - 2018 Contours.....National Elevation Dataset, 2018 Boundaries.....Multiple sources; see metadata file 2017 - 2018 Public Land Survey System......BLM, 2008 Wetlands.....BLM, 2008