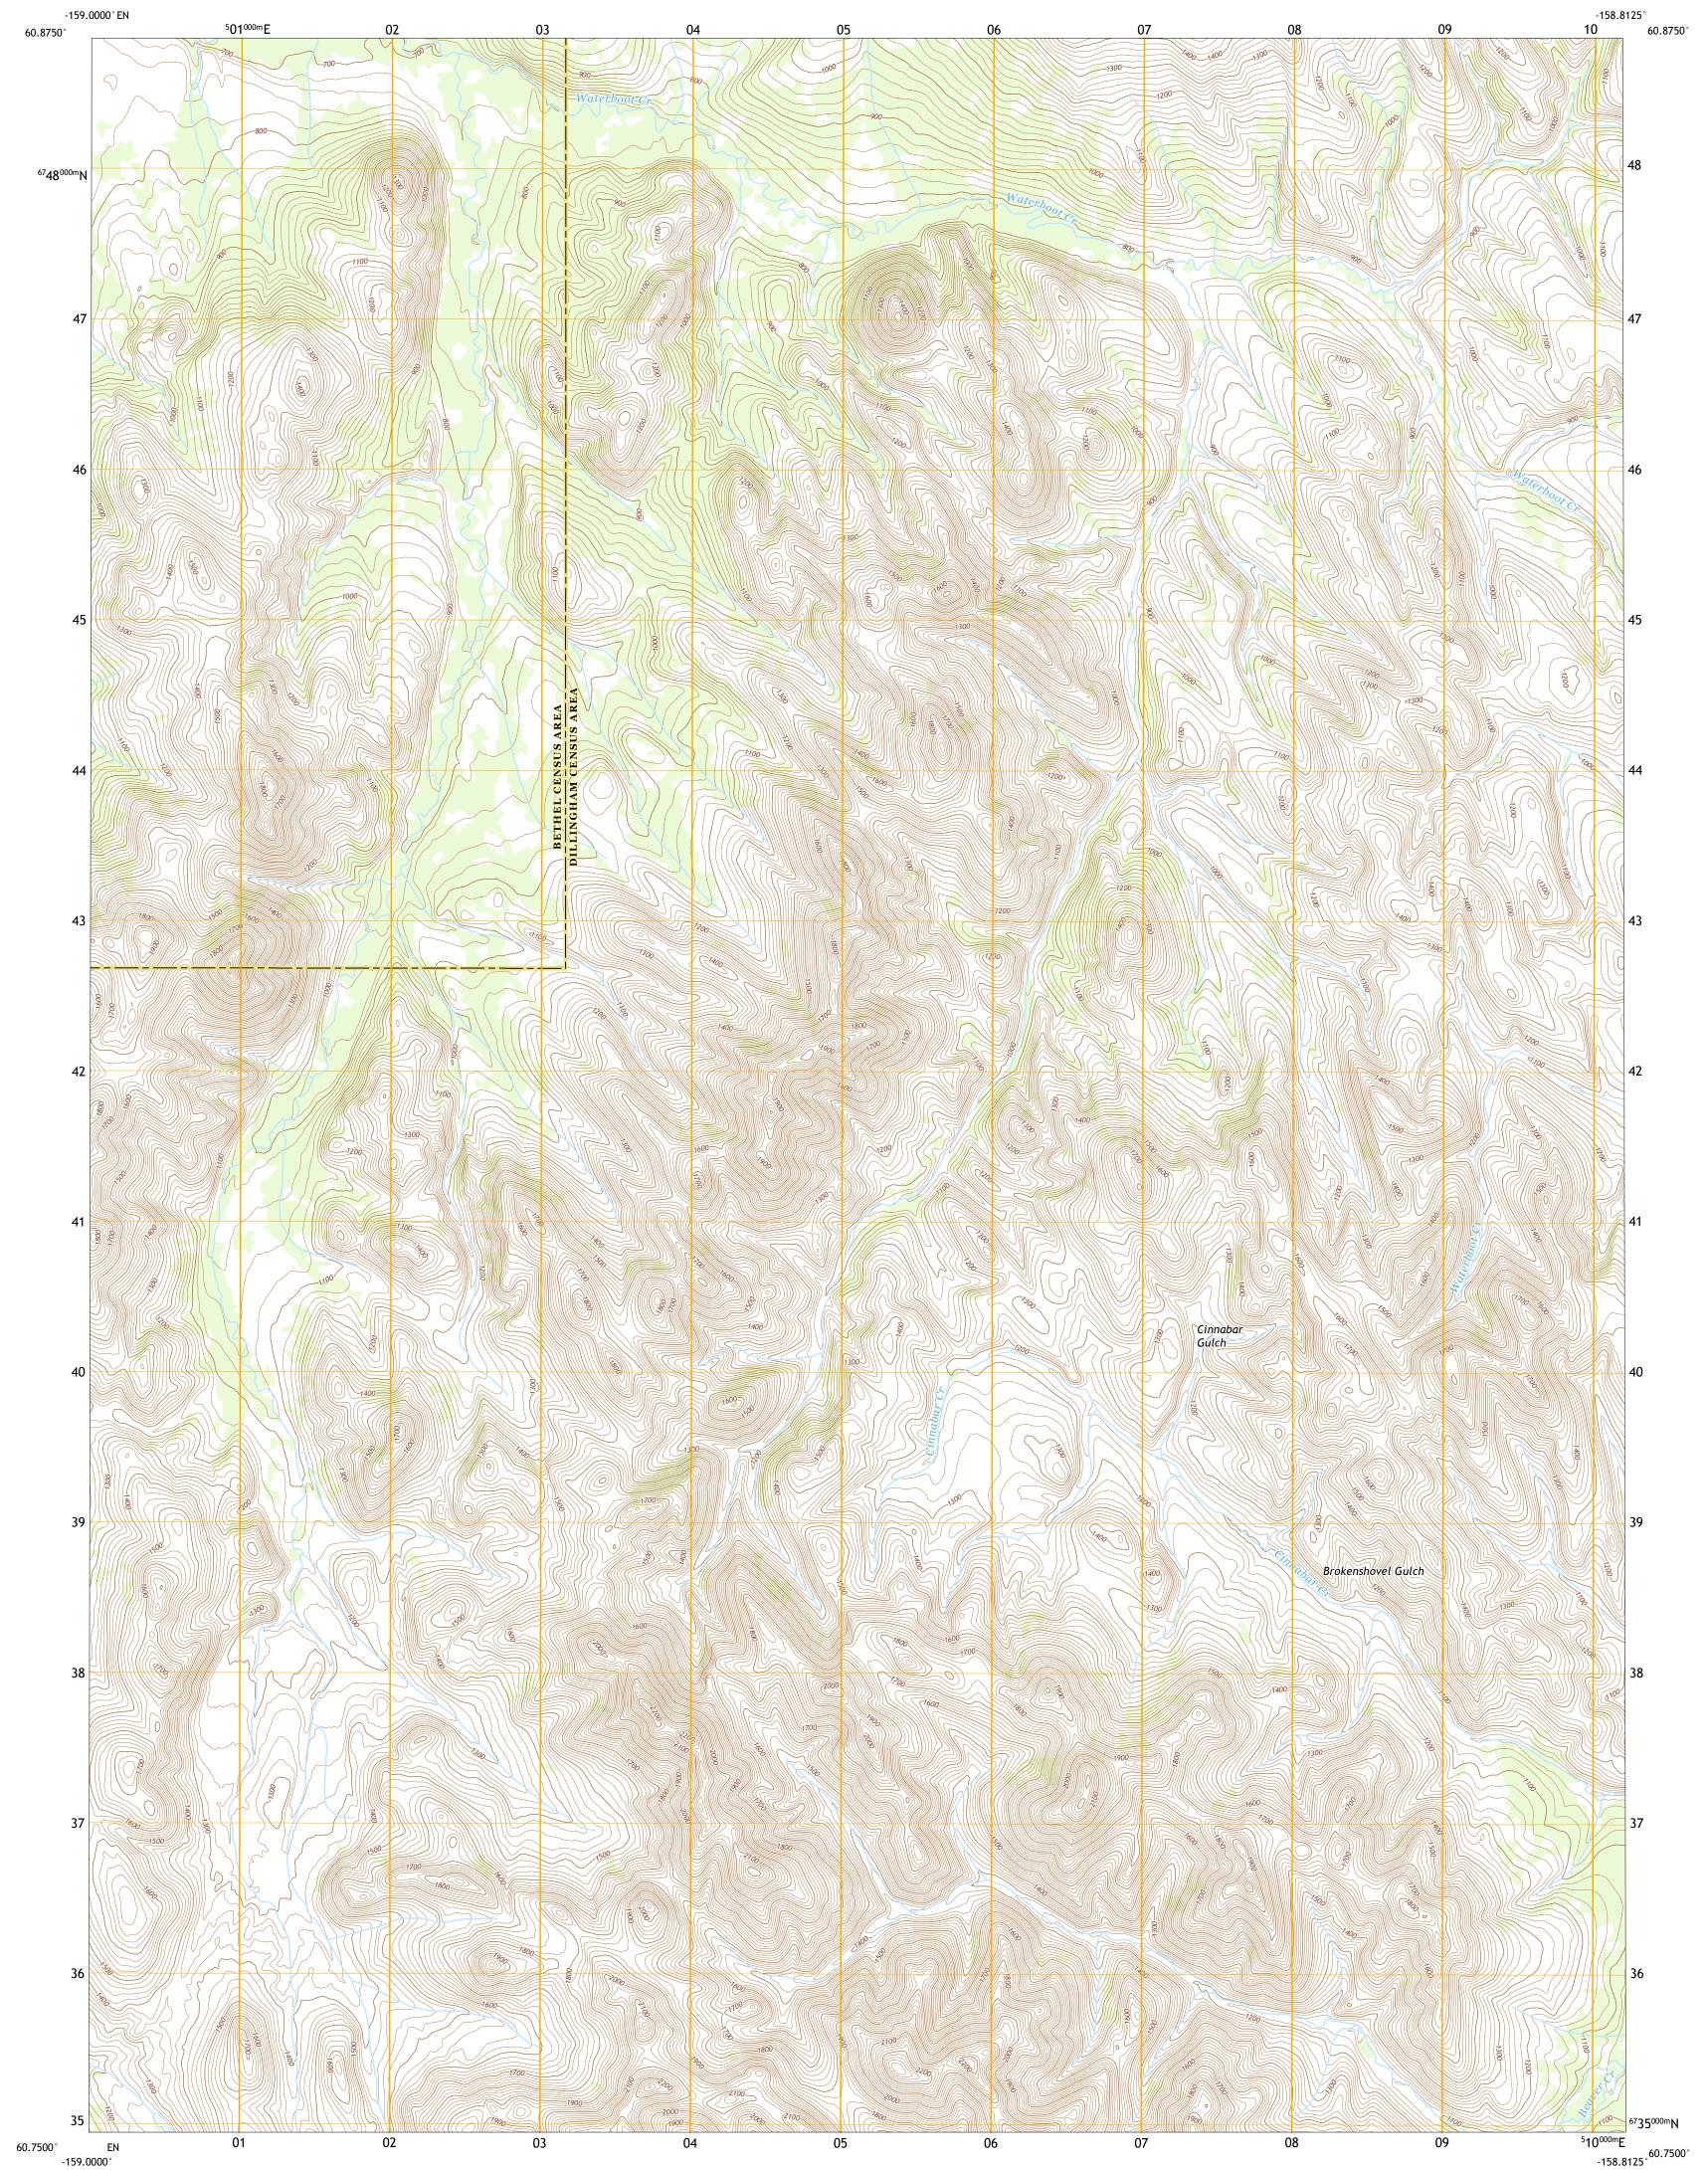

Produced by the United States Geological Survey North American Datum of 1983 (NAD83) World Geodetic System of 1984 (WGS84). Projection and 1 000-meter grid:Universal Transverse Mercator, Zone 4V This map is not a legal document. Boundaries may be generalized for this map scale. Private lands within government reservations may not be shown. Obtain permission before entering private lands. Imagery......SPOT, © September 2010 Roads......GNIS, 2000 - 2016 Hydrography......National Hydrography Dataset, 2001 - 2015 Contours.....Multiple sources; see metadata file 2017 - 2018 Public Land Survey System......BLM, 2008 Wetlands.....FWS National Wetlands Inventory Not Available