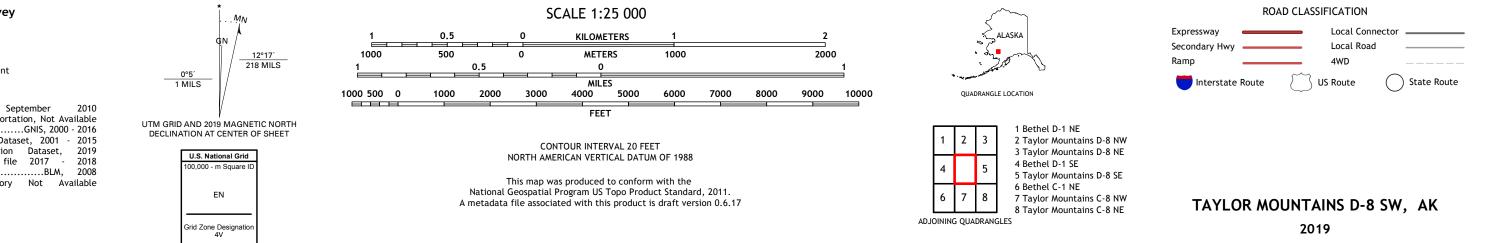

Produced by the United States Geological Survey North American Datum of 1983 (NAD83) World Geodetic System of 1984 (WGS84). Projection and 1 000-meter grid:Universal Transverse Mercator, Zone 4V This map is not a legal document. Boundaries may be generalized for this map scale. Private lands within government reservations may not be shown. Obtain permission before entering private lands. Imagery......SPOT, © September 2010 Roads......GNIS, 2000 - 2016 Hydrography......National Hydrography Dataset, 2001 - 2015 Contours.....Multiple sources; see metadata file 2017 - 2018 Public Land Survey System......BLM, 2008 Wetlands.....FWS National Wetlands Inventory Not Available