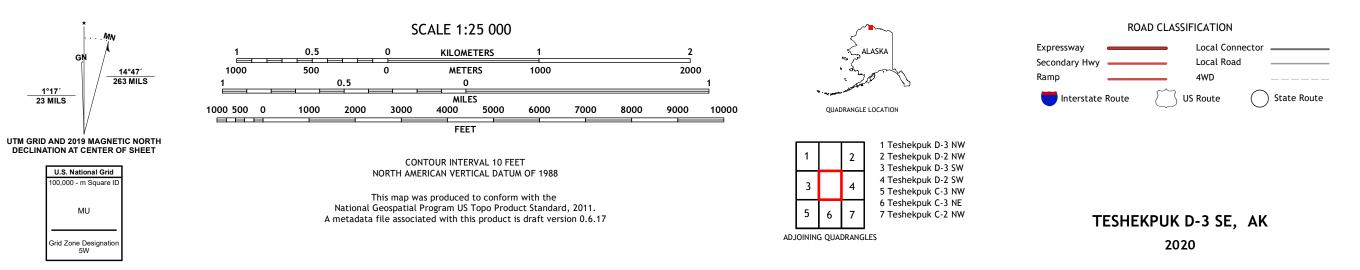

Produced by the United States Geological Survey North American Datum of 1983 (NAD83) World Geodetic System of 1984 (WGS84). Projection and 1 000-meter grid:Universal Transverse Mercator, Zone 5W This map is not a legal document. Boundaries may be generalized for this map scale. Private lands within government reservations may not be shown. Obtain permission before entering private lands. 