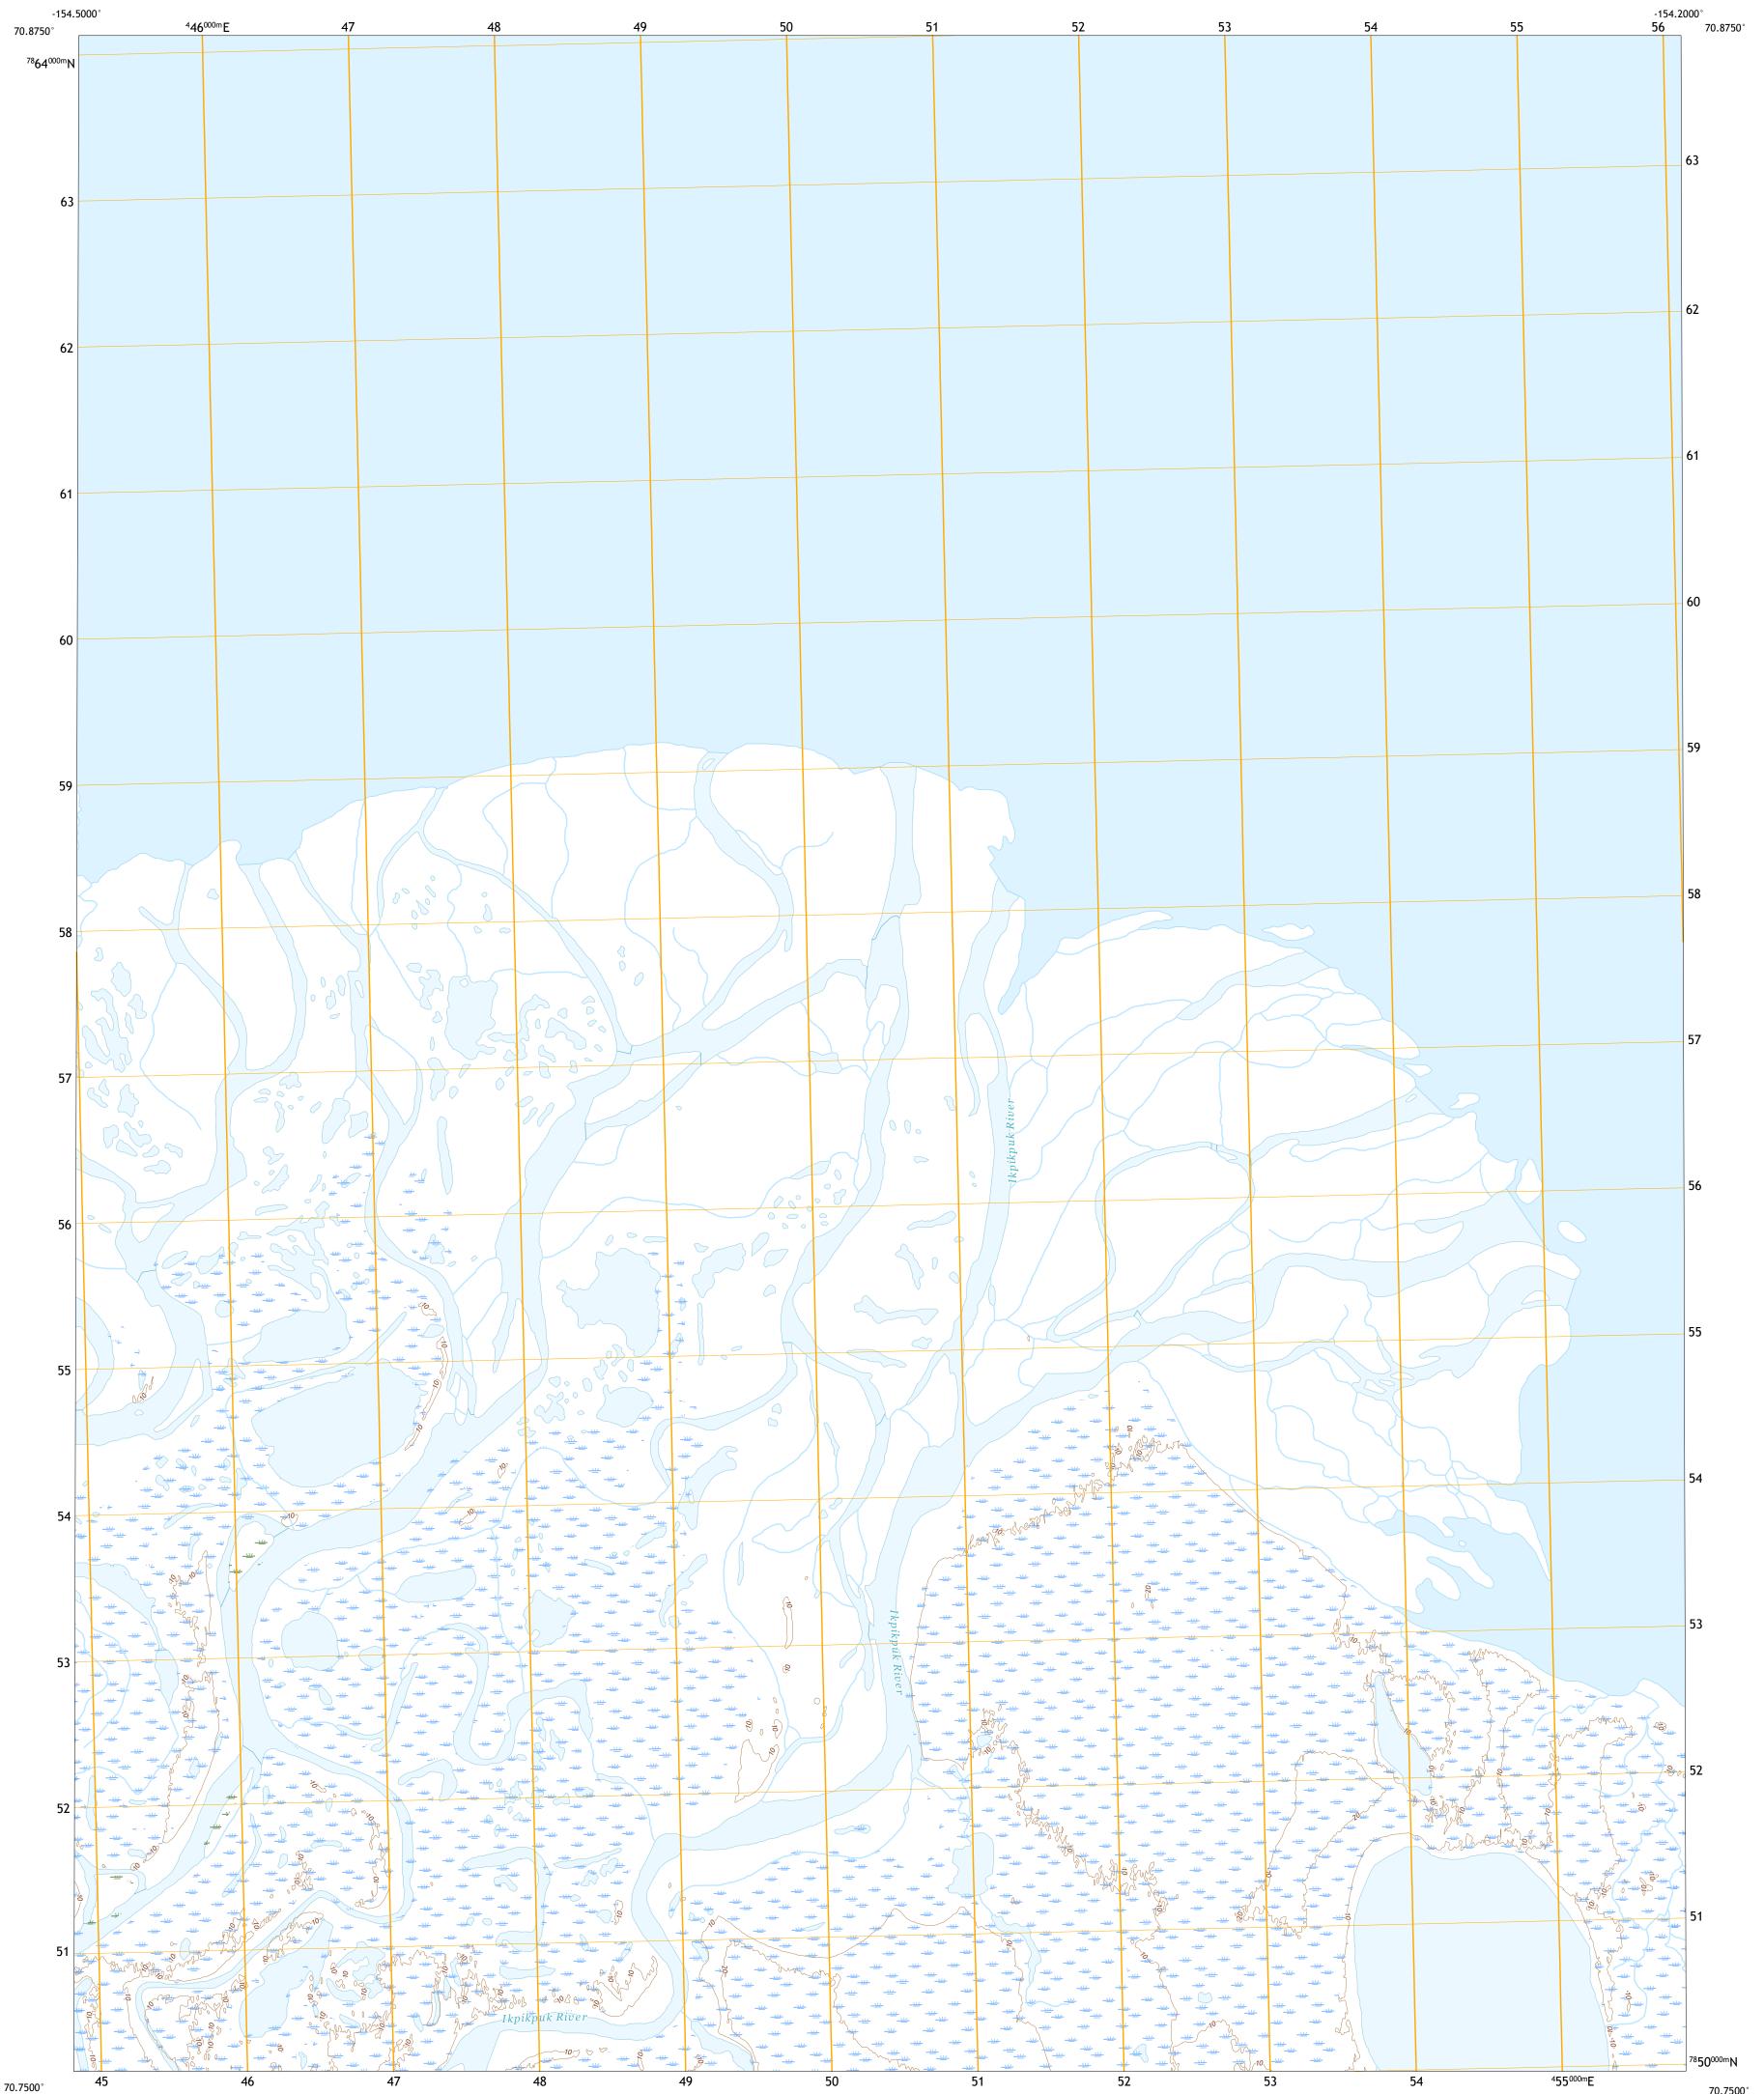

Produced by the United States Geological Survey North American Datum of 1983 (NAD83) World Geodetic System of 1984 (WGS84). Projection and 1 000-meter grid:Universal Transverse Mercator, Zone 5W This map is not a legal document. Boundaries may be generalized for this map scale. Private lands within government reservations may not be shown. Obtain permission before entering private lands. 

 Imagery......SPOT,
 ©
 July
 2009

 Roads.......SPOT,
 ©
 July
 2009

 Roads.......GNIS, Not Available

 Hydrography......Sational
 Hydrography
 Dataset,
 2004 2015

 Contours......National
 Elevation
 Dataset,
 2019

 Boundaries......Multiple
 sources;
 see
 metadata
 file
 2018 2019

 Public
 Land
 Survey
 System
 BLM,
 2008

 Wetlands......FWS
 National
 Wetlands
 Inventory
 2002