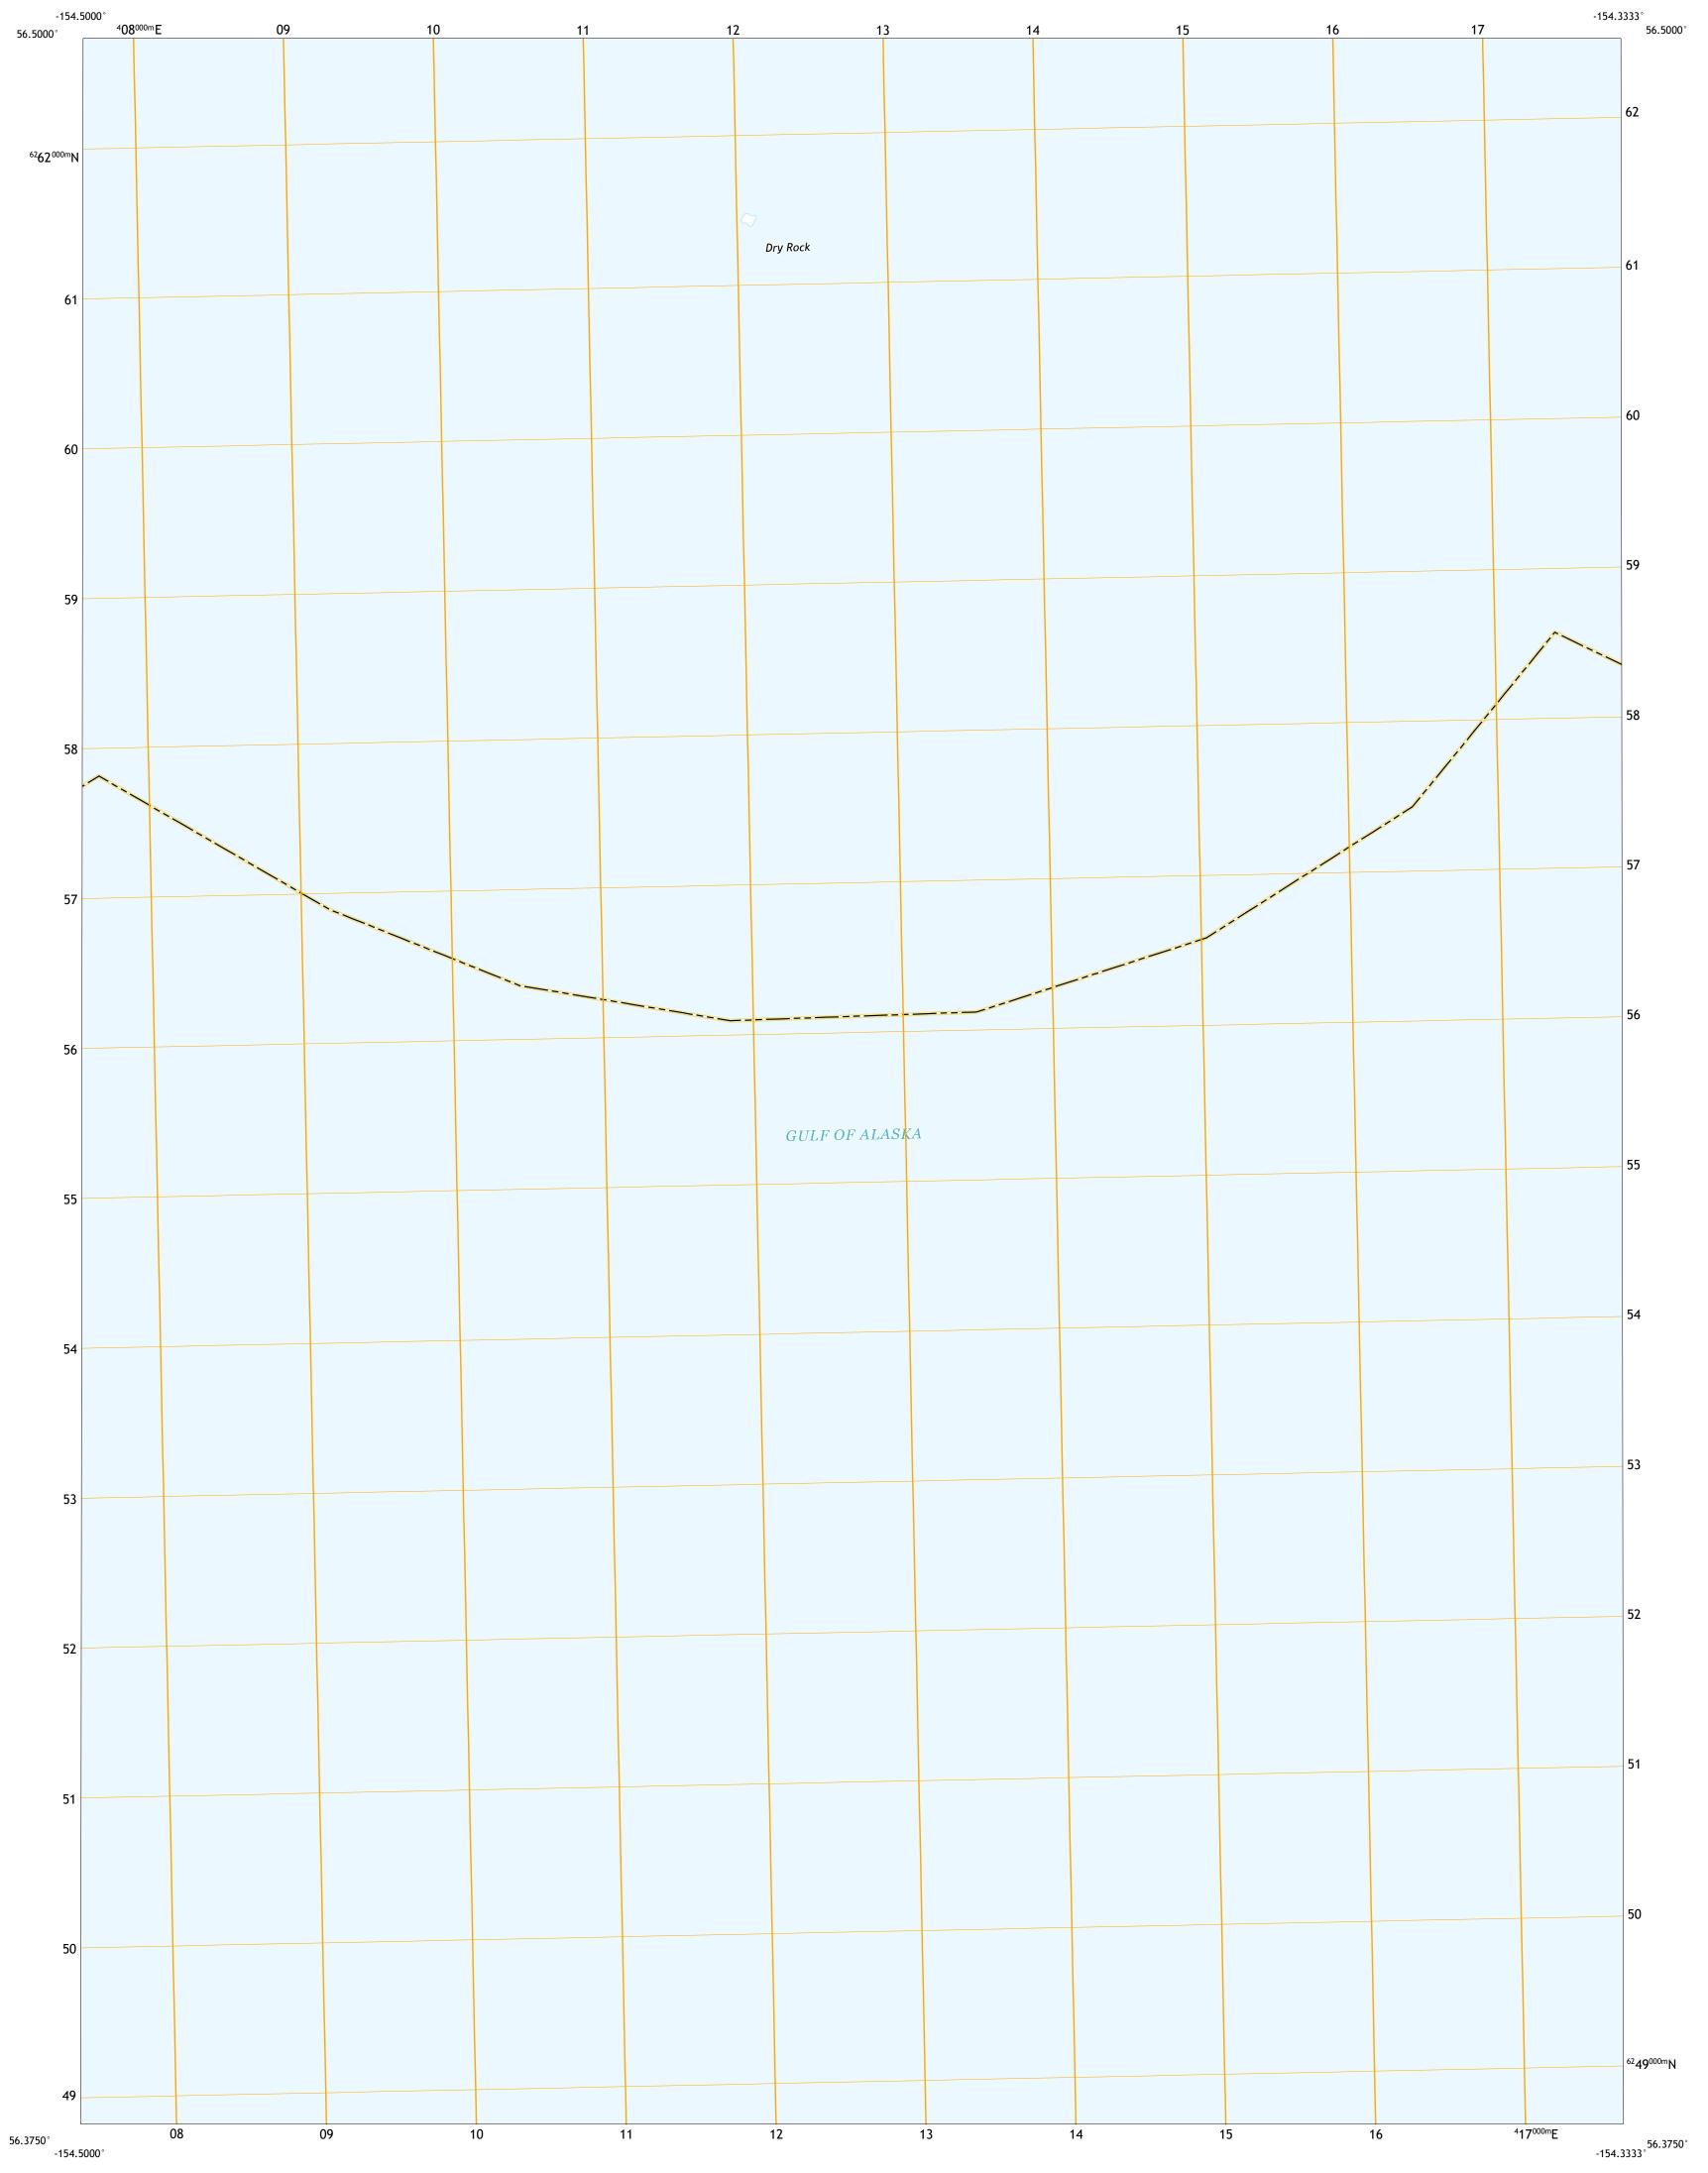

North American Datum of 1983 (NAD83) World Geodetic System of 1984 (WGS84). Projection and 1 000-meter grid:Universal Transverse Mercator, Zone 5V This map is not a legal document. Boundaries may be generalized for this map scale. Private lands within government reservations may not be shown. Obtain permission before entering private lands. Imagery......SPOT, © August 2015 - July 2017 Roads.....Alaska Dept. of Transportation, Not Available Names......GNIS, 2001 Hydrography.....National Hydrography Dataset, 2005 - 2018 Contours.....National Elevation Dataset, Not Available Boundaries.....Multiple sources; see metadata file 2012 - 2021 Public Land Survey System......BLM, 2008 Wetlands.....FWS National Wetlands Inventory Not Available