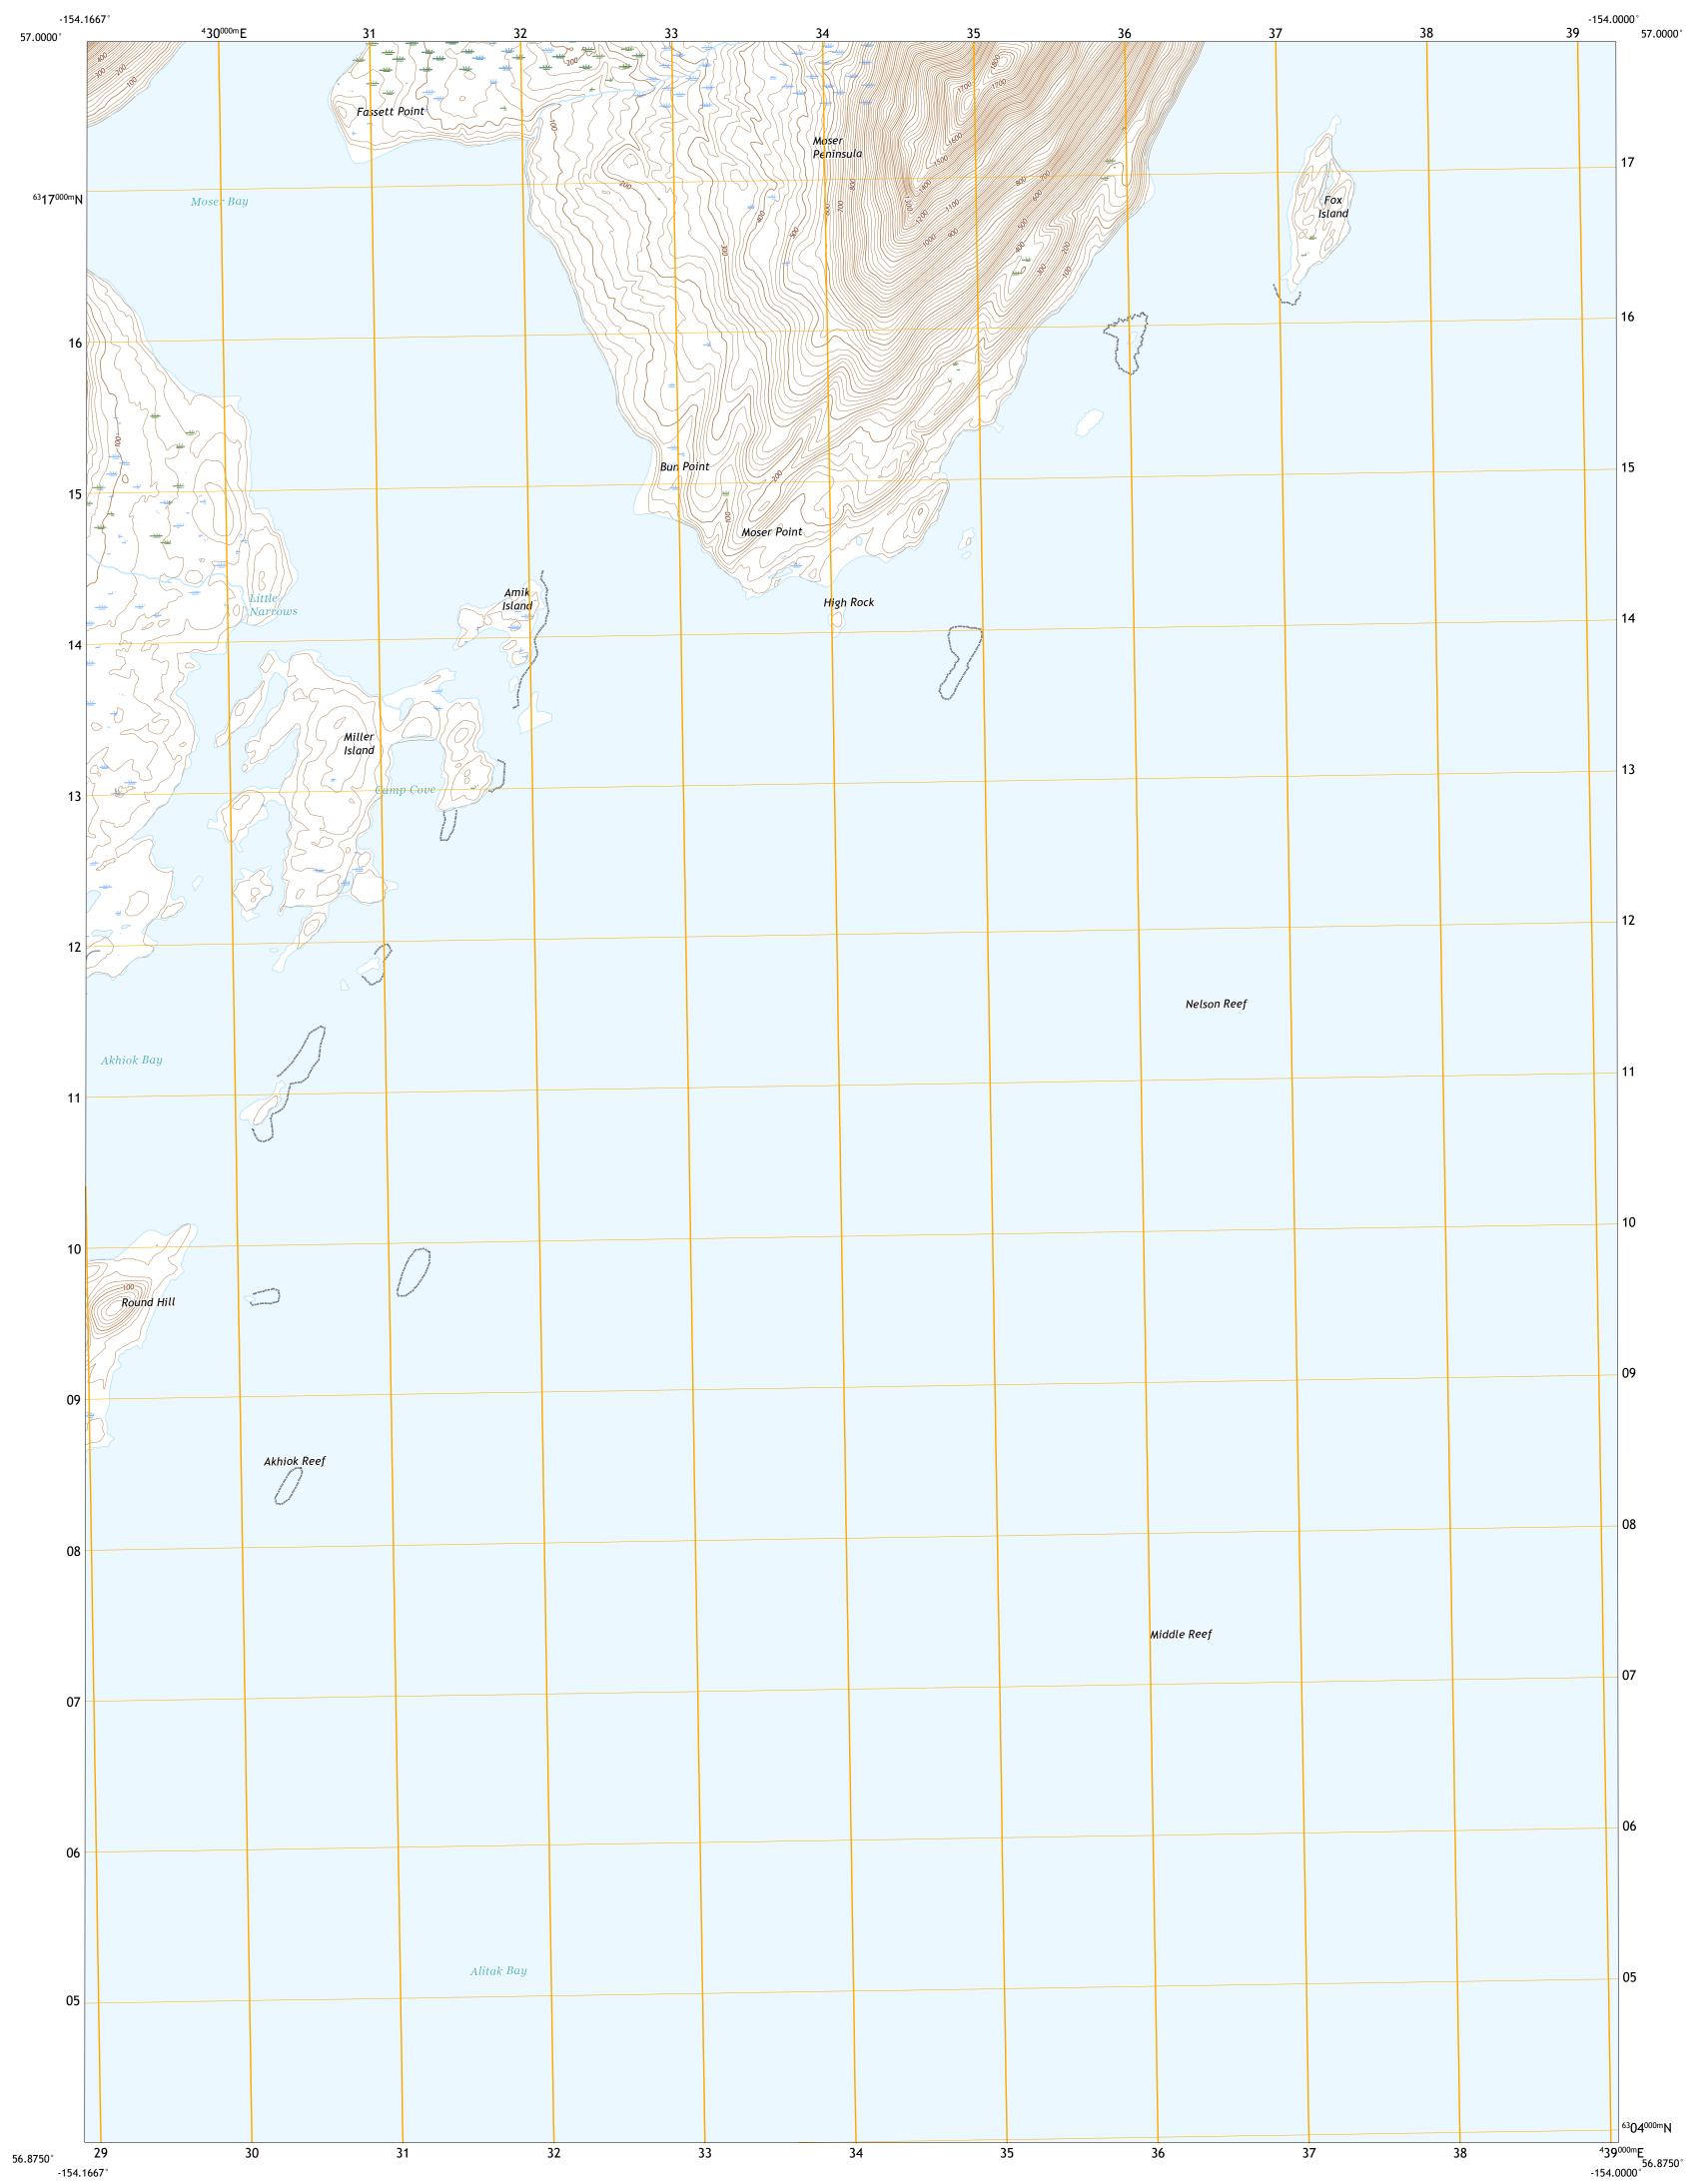

North American Datum of 1983 (NAD83) World Geodetic System of 1984 (WGS84). Projection and 1 000-meter grid:Universal Transverse Mercator, Zone 5V This map is not a legal document. Boundaries may be generalized for this map scale. Private lands within government reservations may not be shown. Obtain permission before entering private lands. Imagery.....SPOT, © June 2012 - July 2020 Roads.....GNIS, 1981 - 2021 Hydrography......GNIS, 1981 - 2021 Hydrography......National Hydrography Dataset, 2004 - 2018 Contours.....National Elevation Dataset, 2021 Boundaries.....Multiple sources; see metadata file 2012 - 2021 Public Land Survey System......BLM, 2008 Wetlands.....FWS National Wetlands Inventory 1979