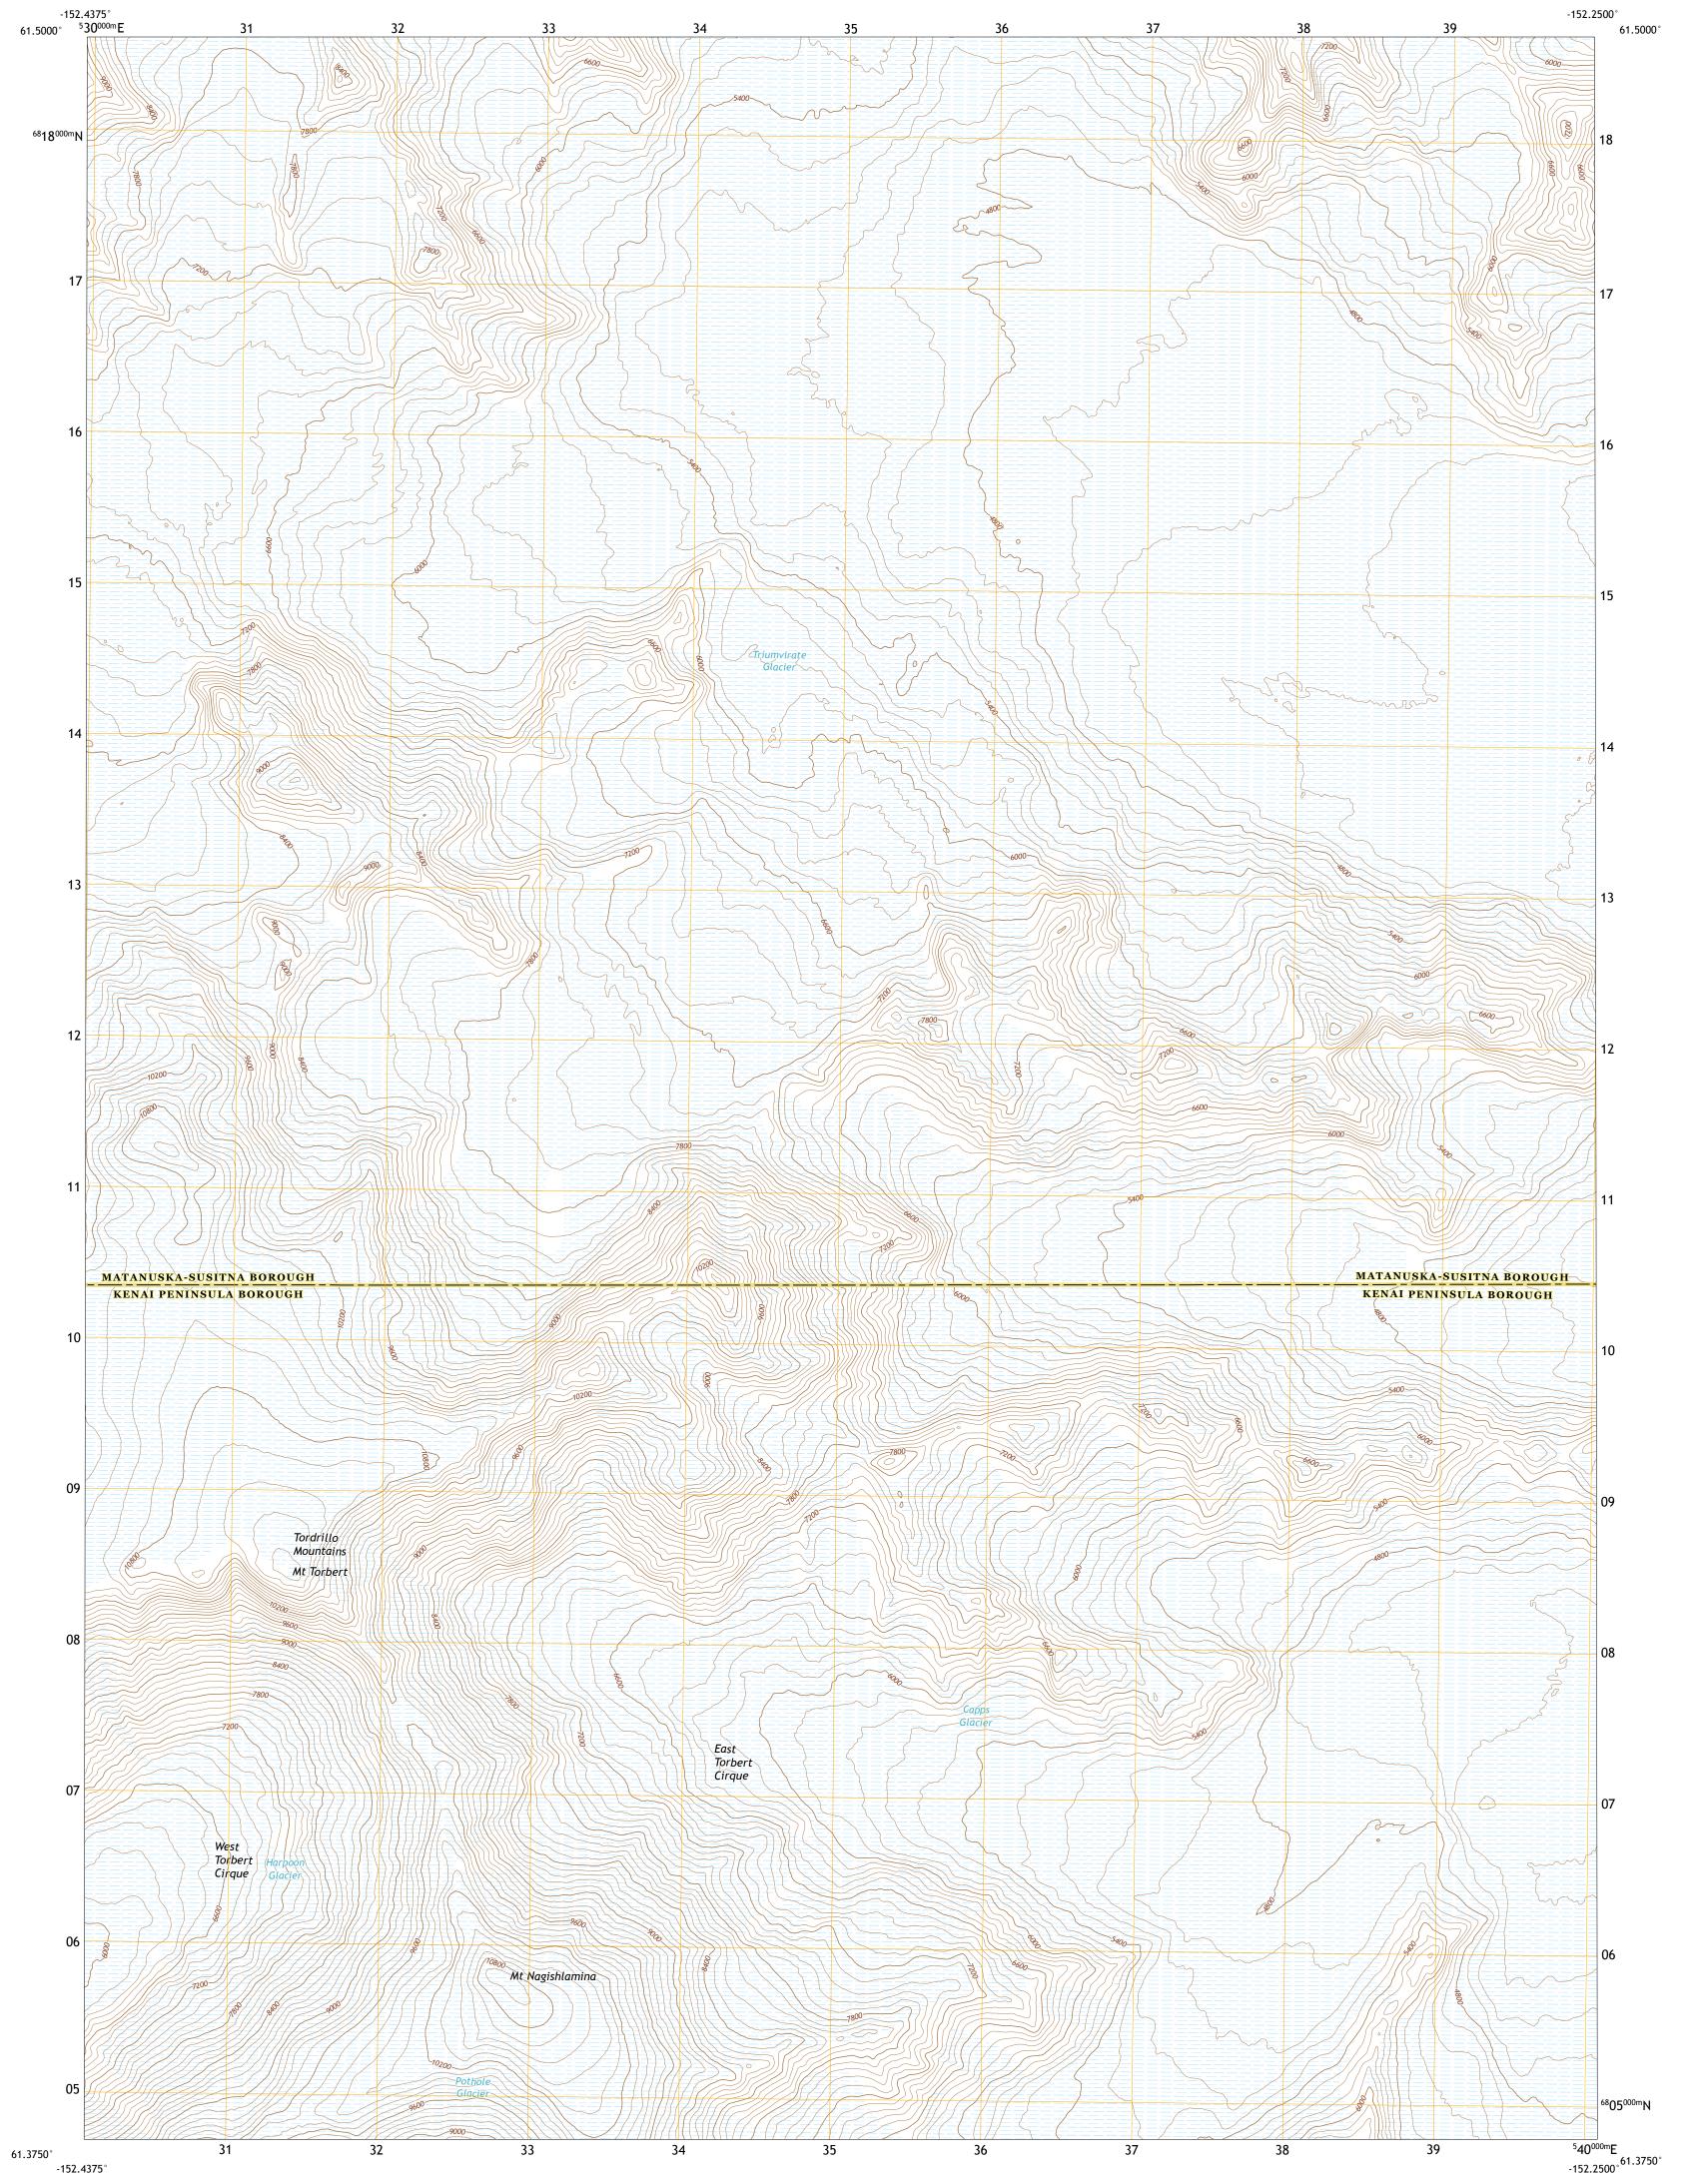

Produced by the United States Geological Survey North American Datum of 1983 (NAD83) World Geodetic System of 1984 (WGS84). Projection and 1 000-meter grid:Universal Transverse Mercator, Zone 5V This map is not a legal document. Boundaries may be generalized for this map scale. Private lands within government reservations may not be shown. Obtain permission before entering private lands. Imagery.....SPOT, © September 2010 Roads......SPOT, © September 2010 Roads......SPOT, © September 2010 Names.......GNIS, 1981 - 2017 Hydrography Dataset, 2015 - 2016 Contours.....National Hydrography Dataset, 2015 - 2016 Contours.....National Elevation Dataset, 2015 Boundaries......Multiple sources; see metadata file 2014 - 2016 Public Land Survey System......BLM, 2008 - 2017 Wetlands.....FWS National Wetlands Inventory Not Available