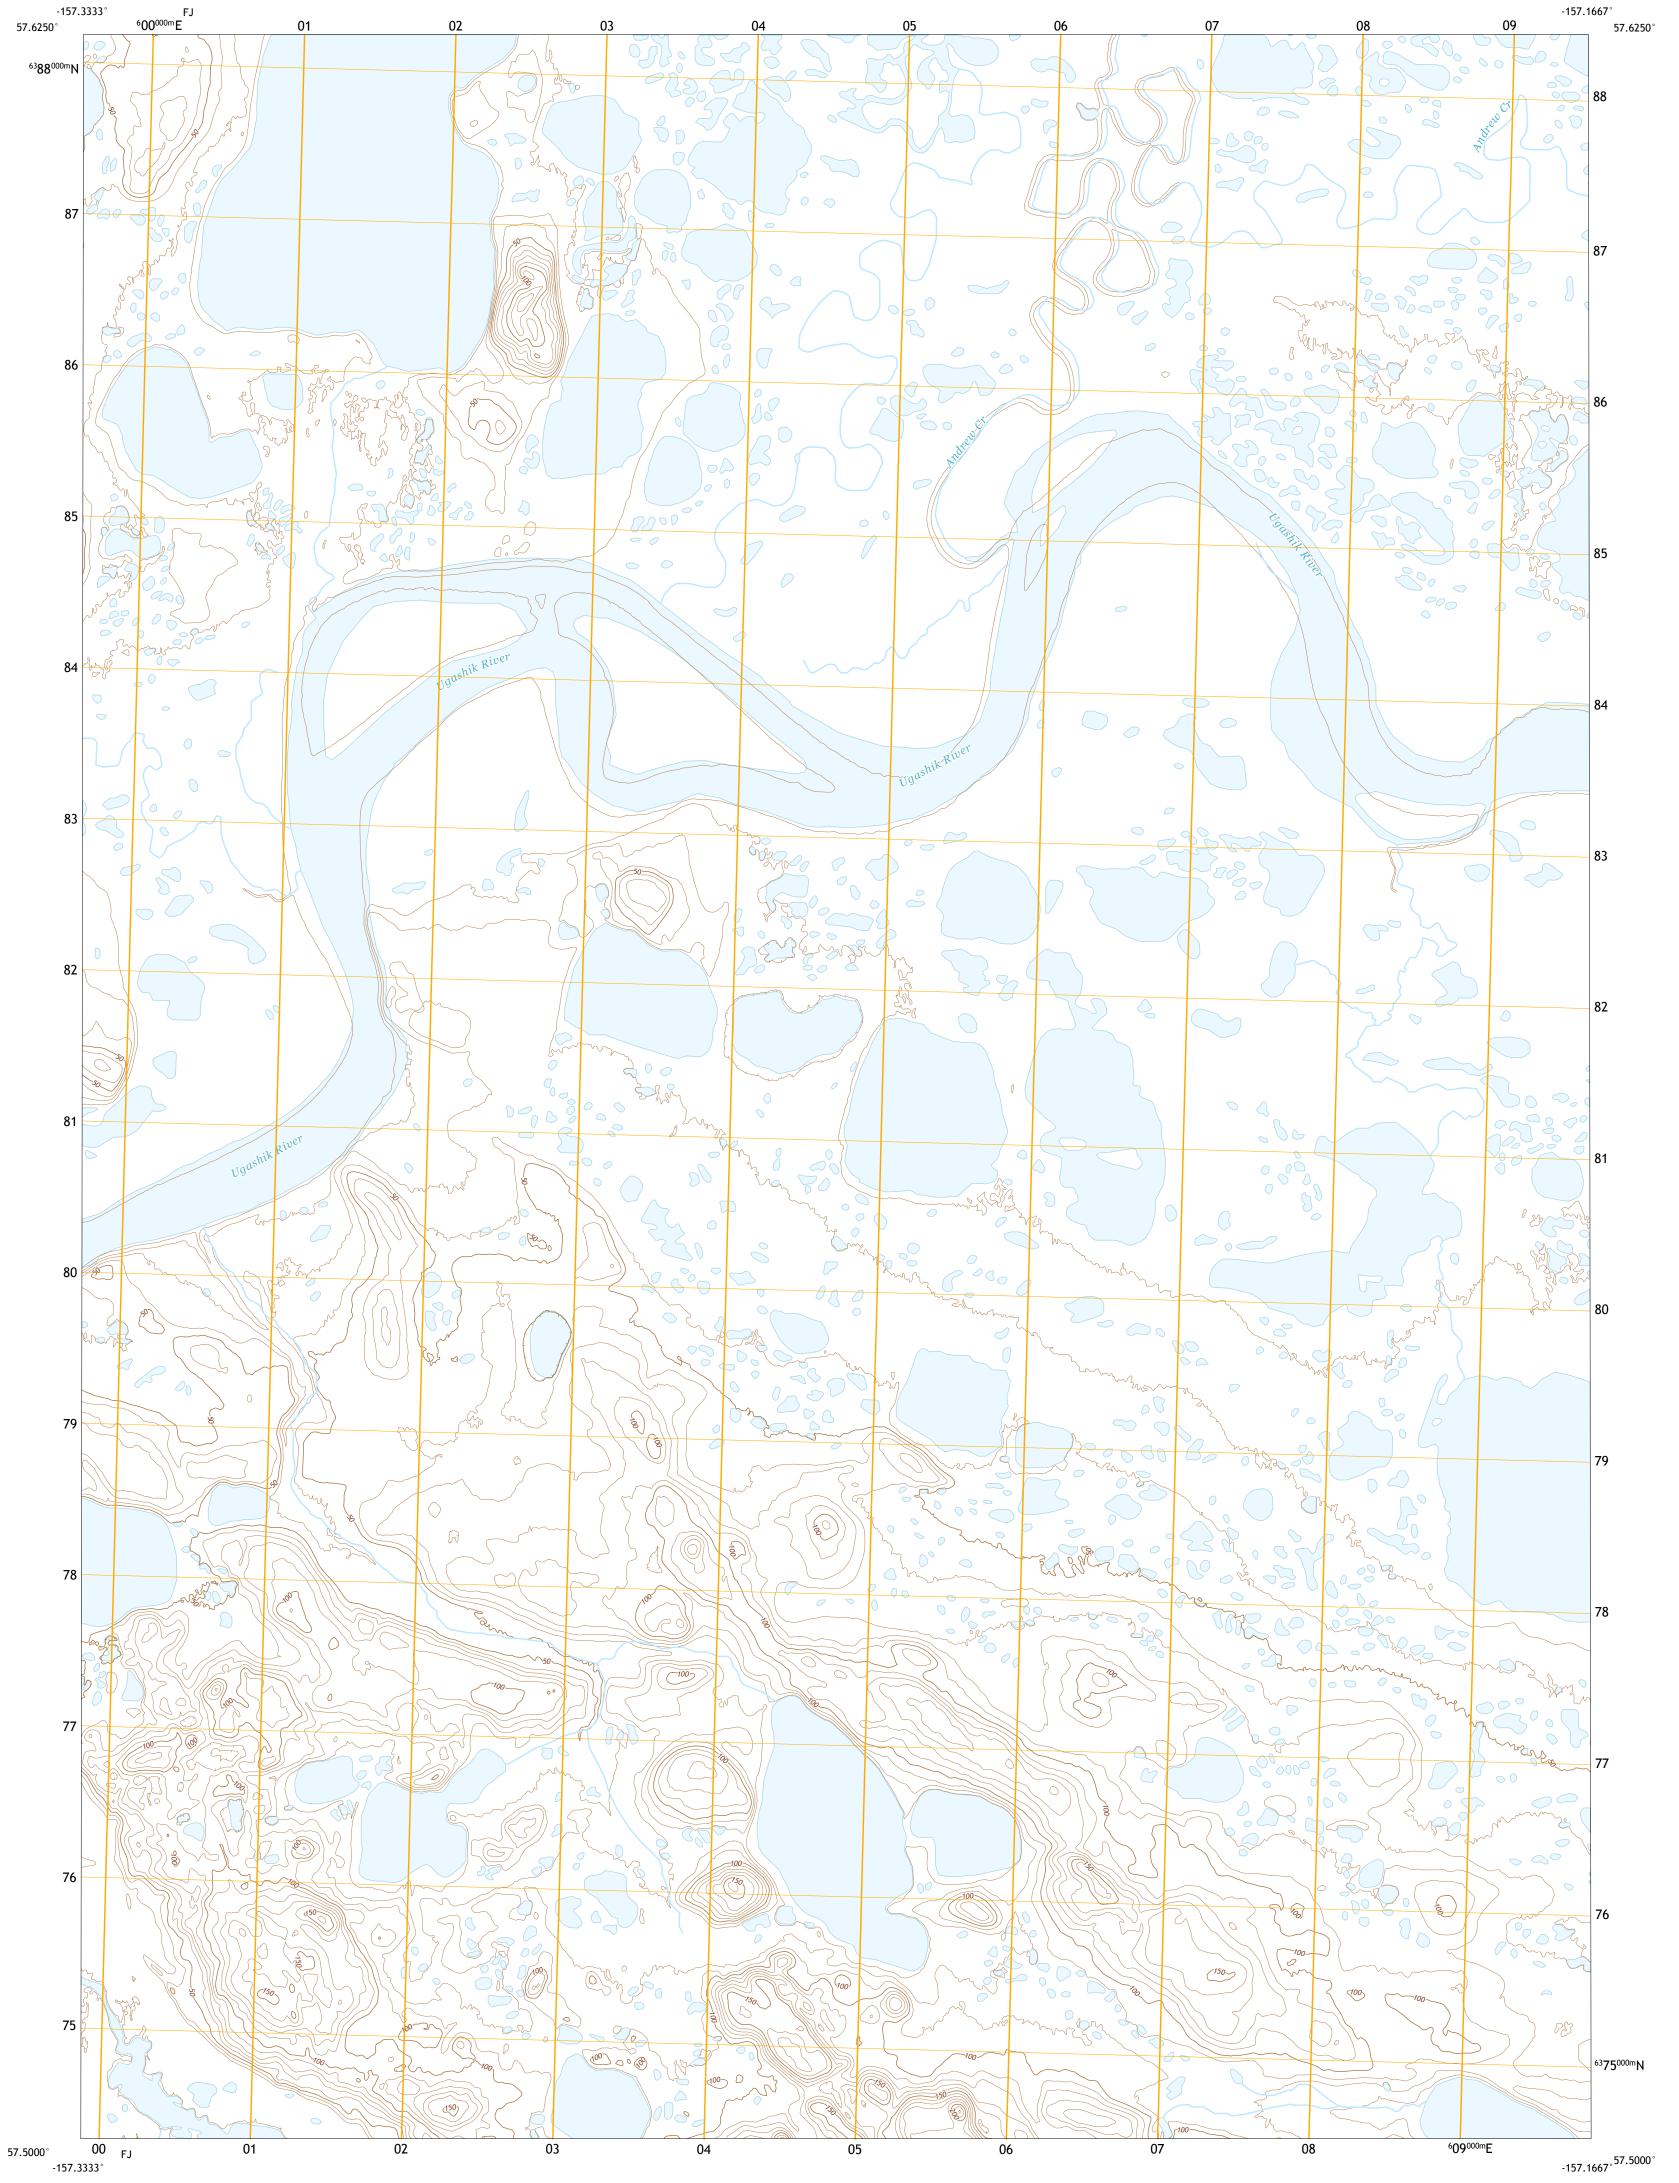

UGASHIK C-4 SW QUADRANGLE ALASKA - LAKE AND PENINSULA BOROUGH 7.5-MINUTE SERIES

Produced by the United States Geological Survey North American Datum of 1983 (NAD83) World Geodetic System of 1984 (WGS84). Projection and 1 000-meter grid:Universal Transverse Mercator, Zone 4V This map is not a legal document. Boundaries may be generalized for this map scale. Private lands within government reservations may not be shown. Obtain permission before entering private lands. .....SPOT, © September 2010 ....Alaska Dept. of Transportation, Not Available .....GNIS, Not Available Imagery.... Roads..... Names..... 