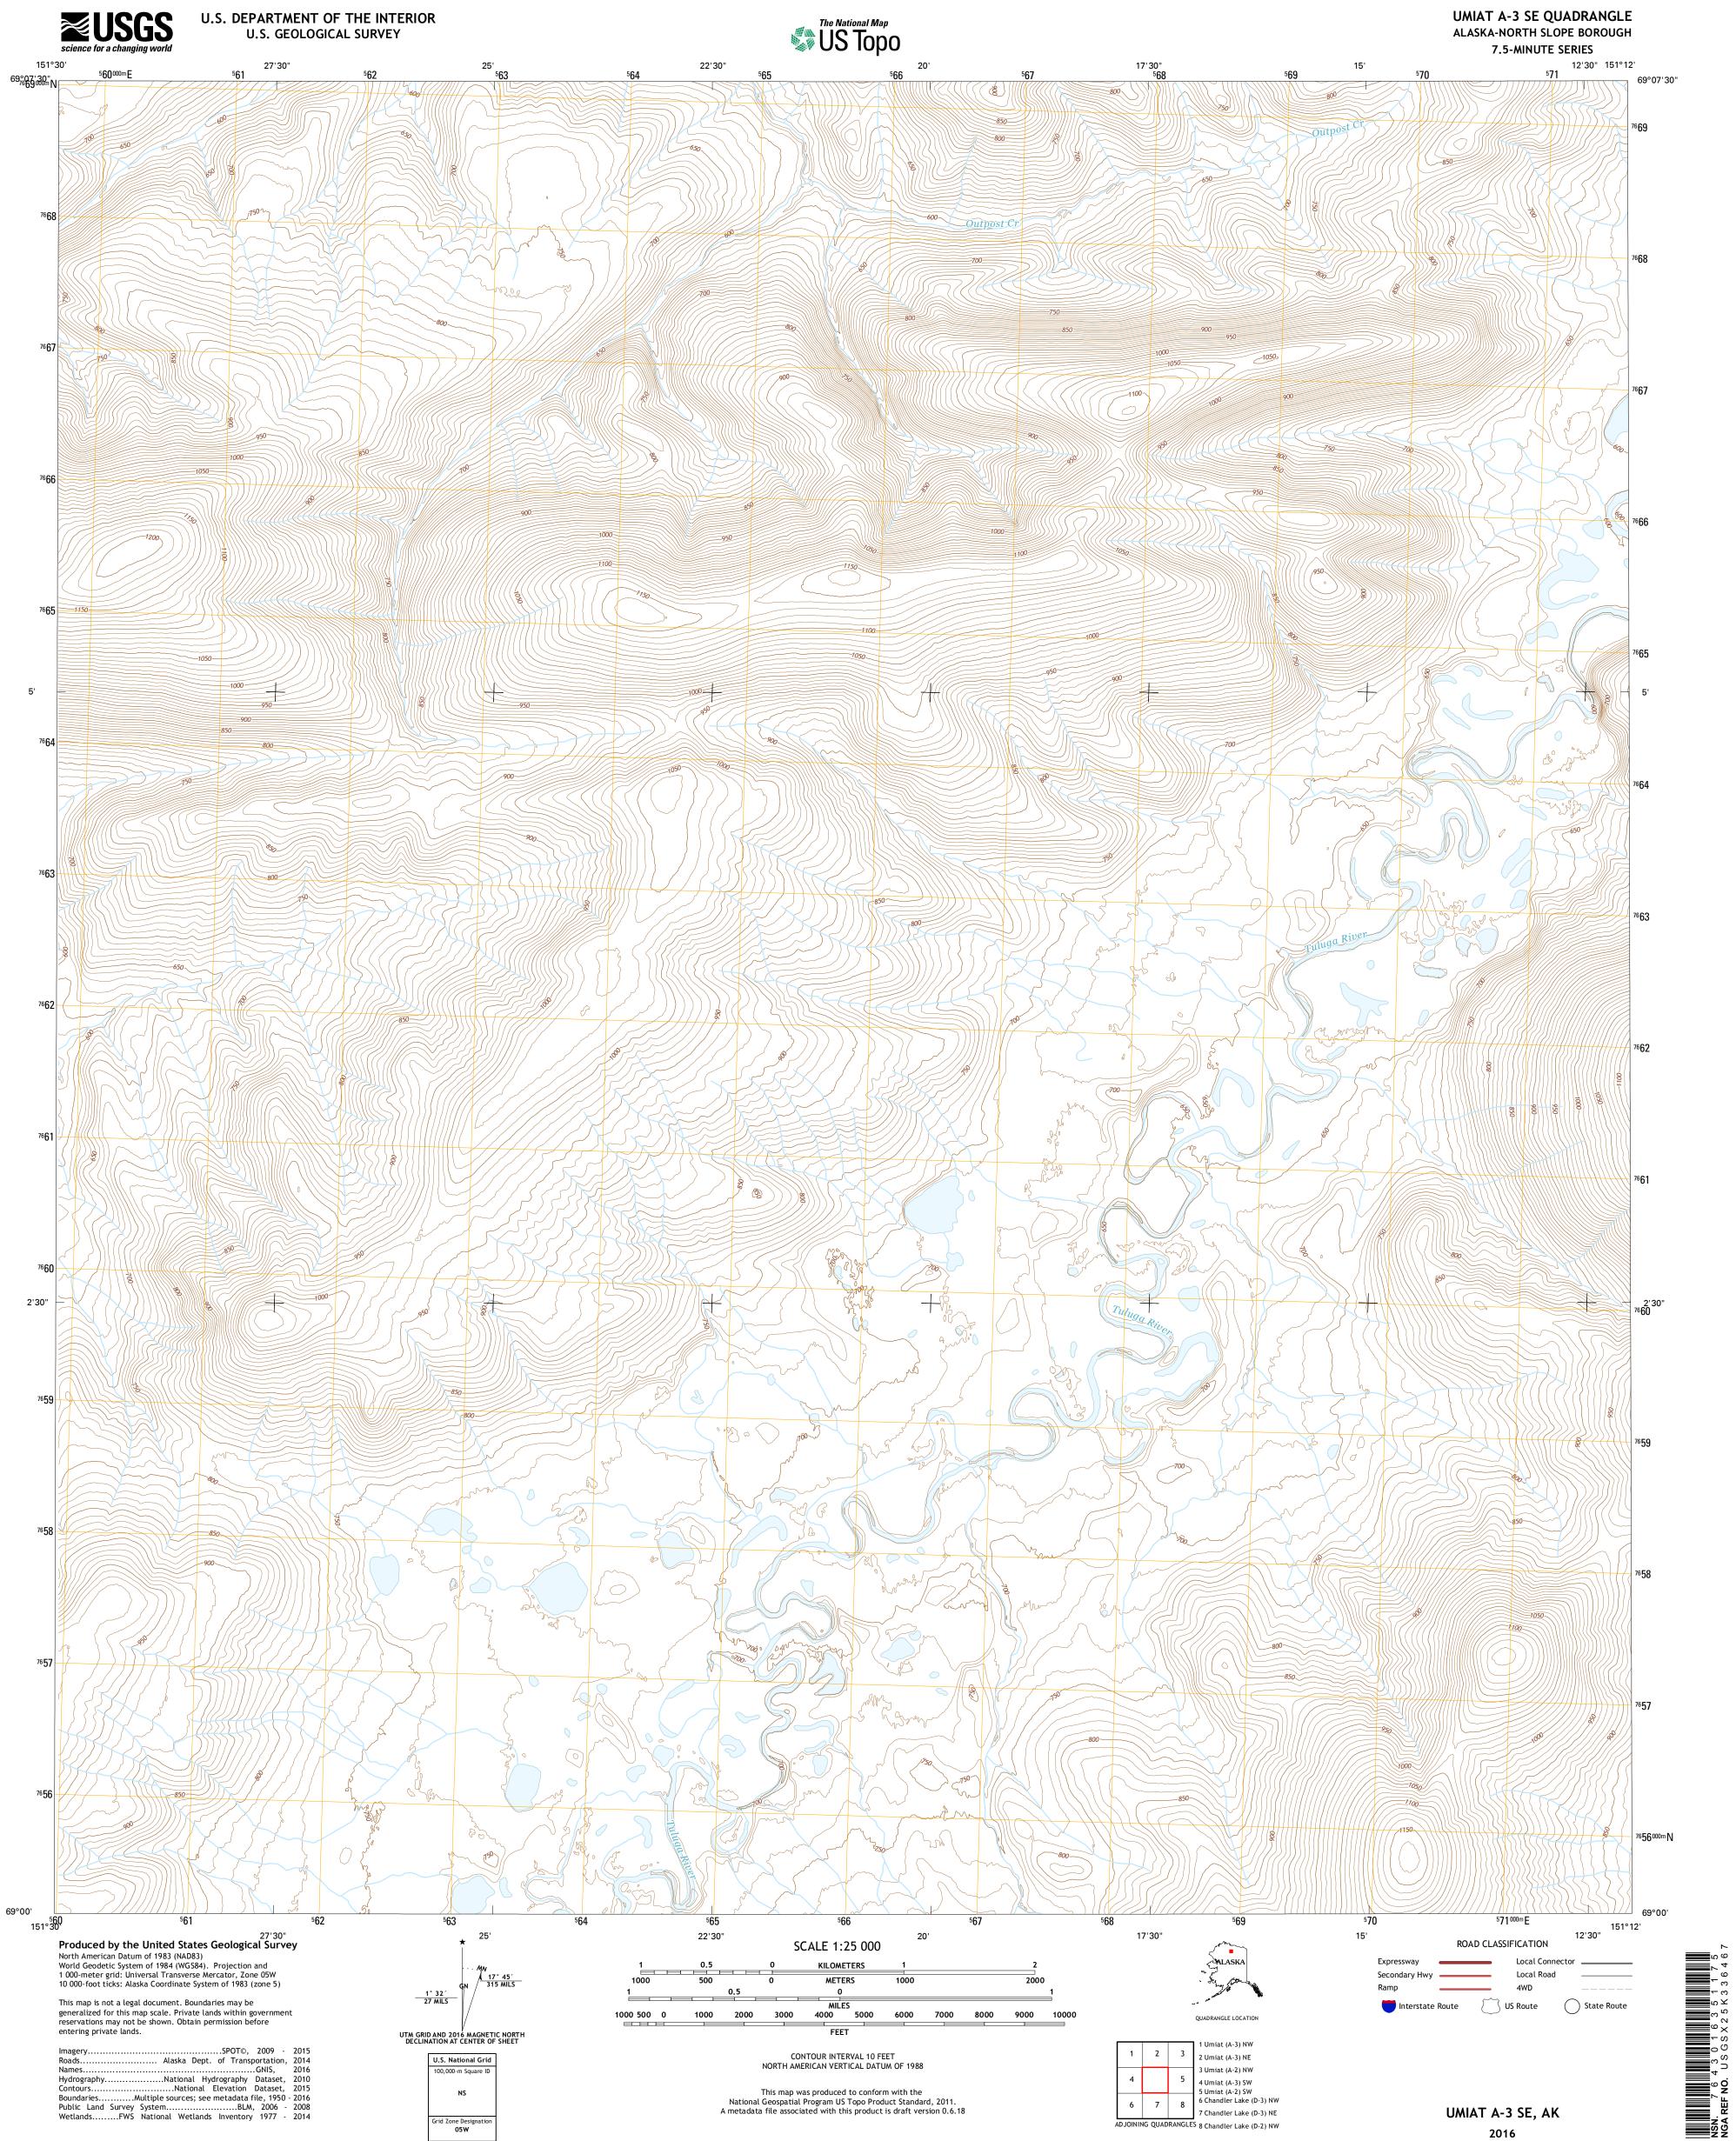

| Imagery                                                      | SPOT©, 2009 -                                                                                                                   | 2015                         |
|--------------------------------------------------------------|---------------------------------------------------------------------------------------------------------------------------------|------------------------------|
| Roads                                                        | Alaska Dept. of Transportation,                                                                                                 | 2014                         |
| Names                                                        | GNIS,                                                                                                                           | 2016                         |
| Hydrography                                                  | National Hydrography Dataset,                                                                                                   | 2010                         |
| Contours                                                     | National Elevation Dataset,                                                                                                     | 2015                         |
| BoundariesM                                                  | ultiple sources; see metadata file, 1950 -                                                                                      | 2016                         |
| Public Land Survey                                           | SystemBLM, 2006 -                                                                                                               | 2008                         |
| WetlandsFWS                                                  | National Wetlands Inventory 1977 -                                                                                              | 2014                         |
| Hydrography<br>Contours<br>BoundariesM<br>Public Land Survey | National Hydrography Dataset,<br>National Elevation Dataset,<br>ultiple sources; see metadata file, 1950 -<br>SystemBLM, 2006 - | 2010<br>2015<br>2016<br>2008 |