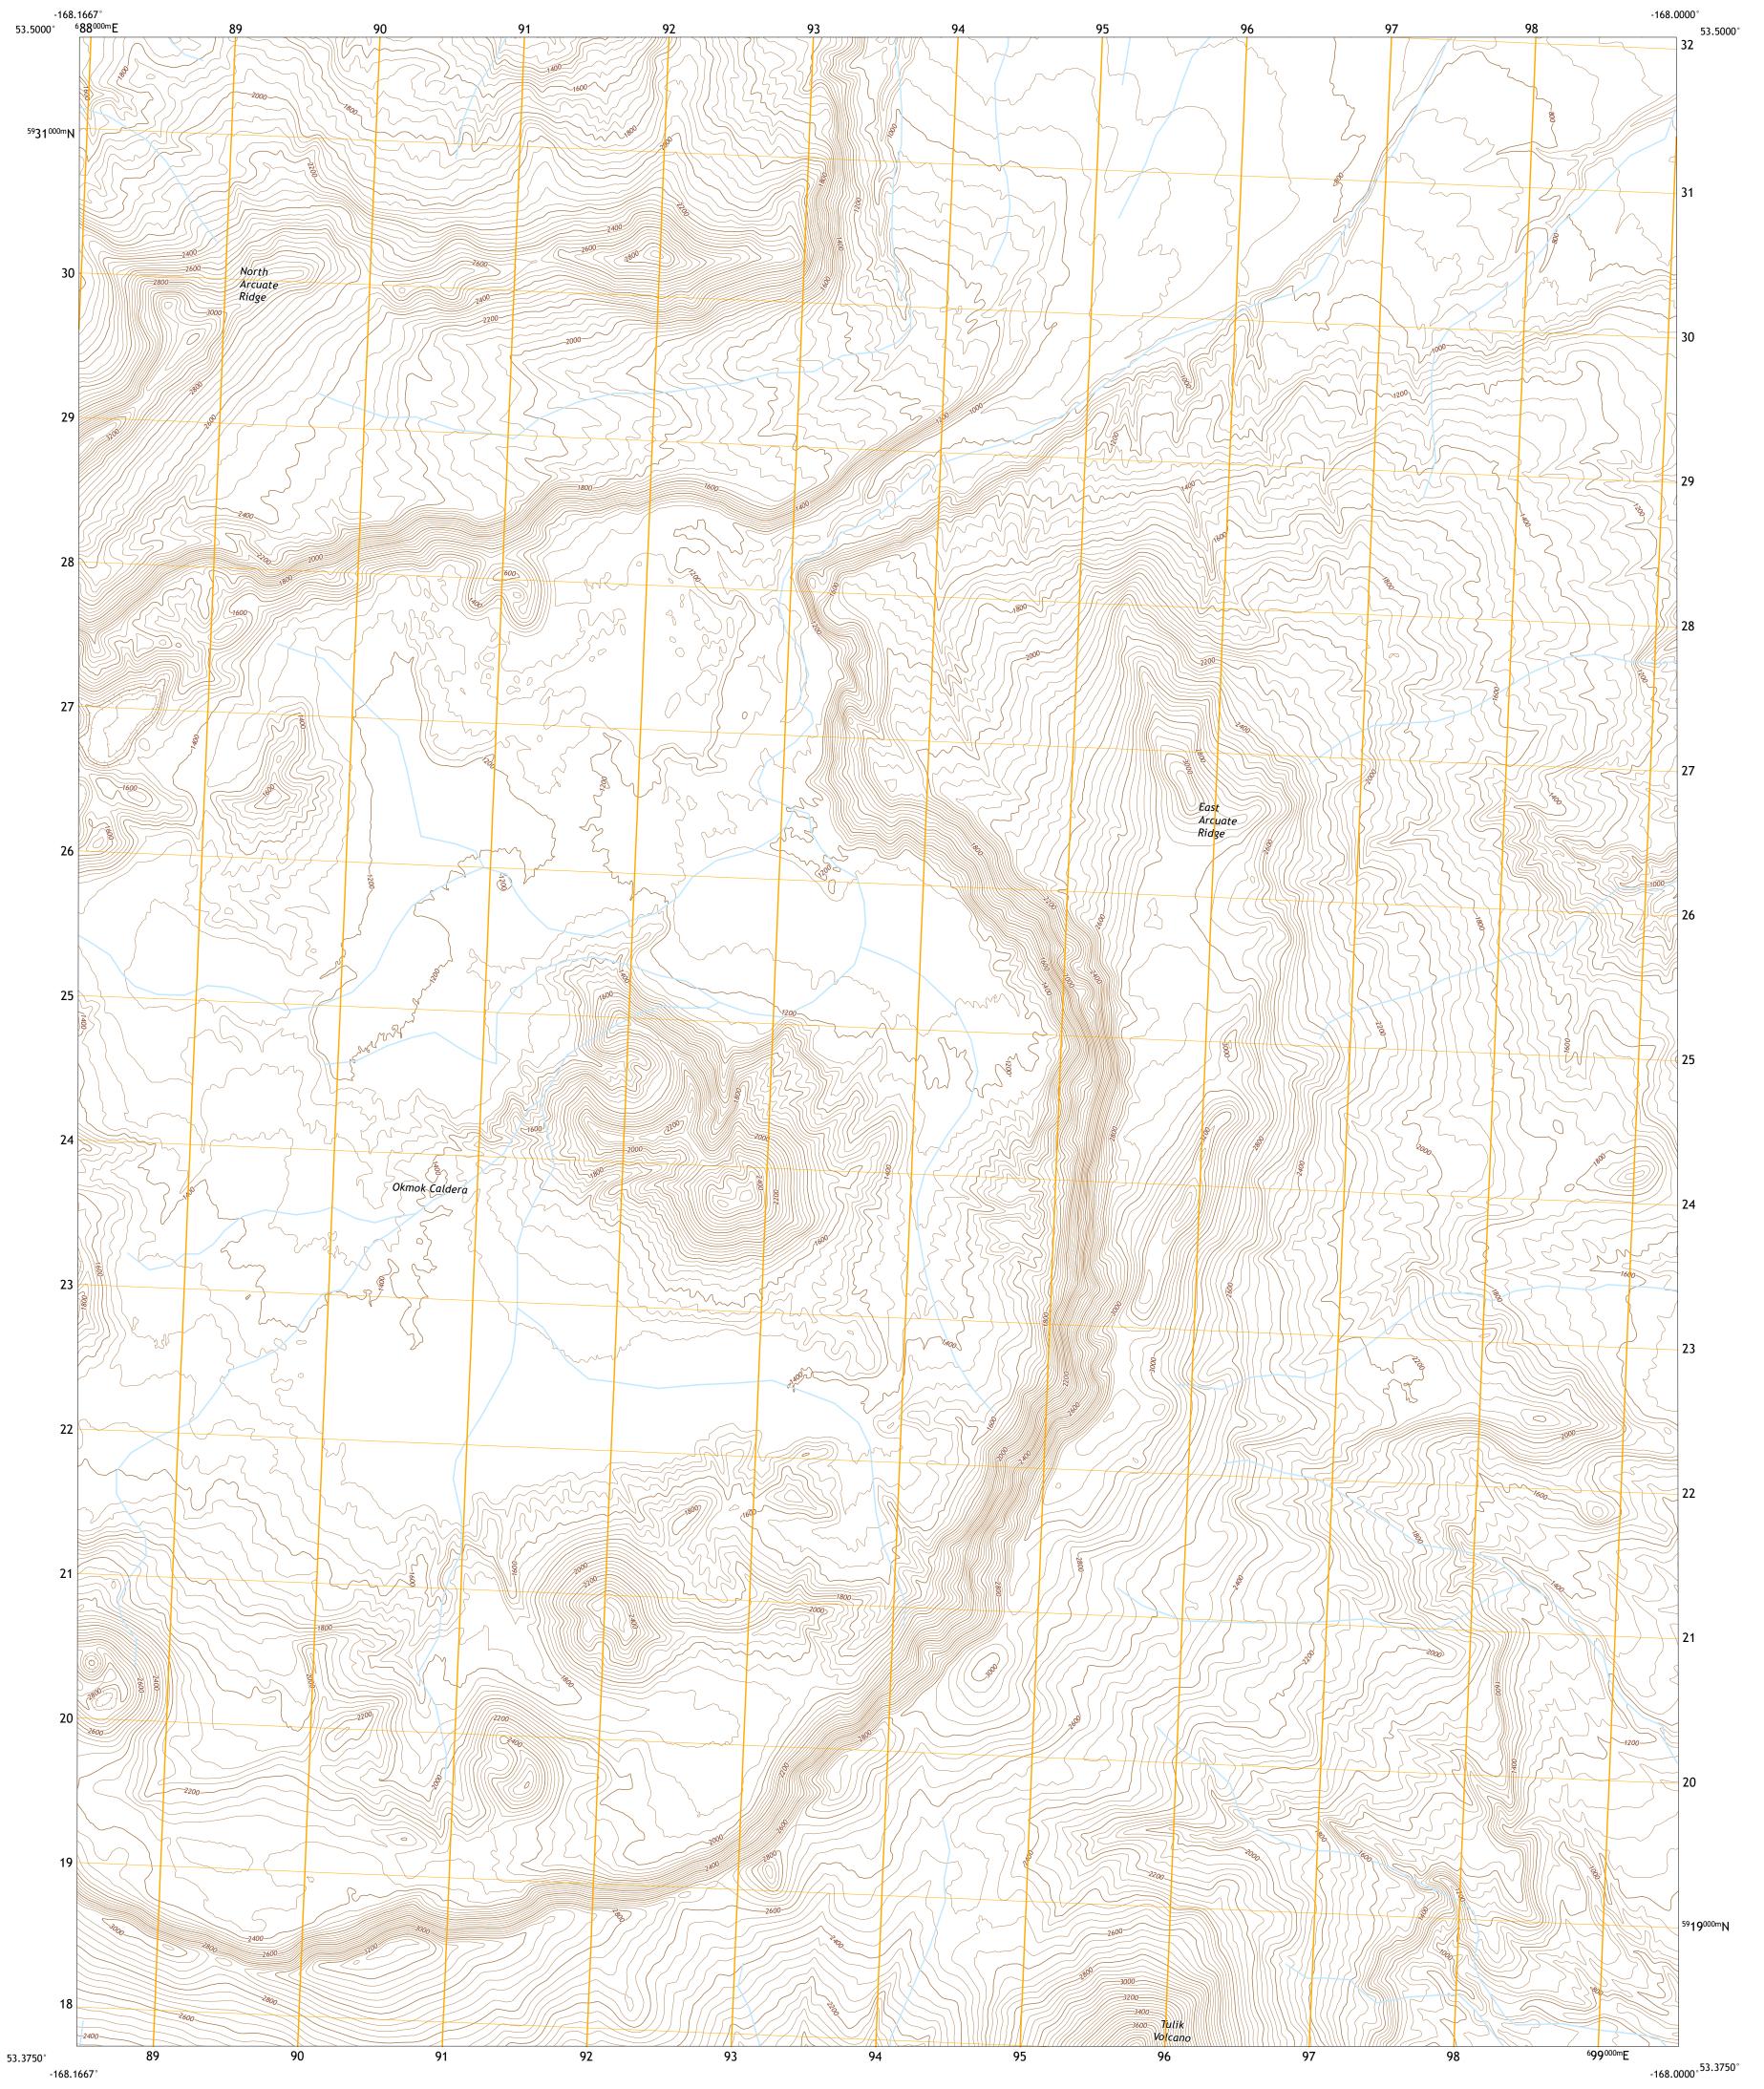

UMNAK B-1 NE QUADRANGLE ALASKA - ALEUTIANS WEST CENSUS AREA 7.5-MINUTE SERIES

North American Datum of 1983 (NAD83) World Geodetic System of 1984 (WGS84). Projection and 1 000-meter grid:Universal Transverse Mercator, Zone 2U\3U This map is not a legal document. Boundaries may be generalized for this map scale. Private lands within government reservations may not be shown. Obtain permission before entering private lands. 