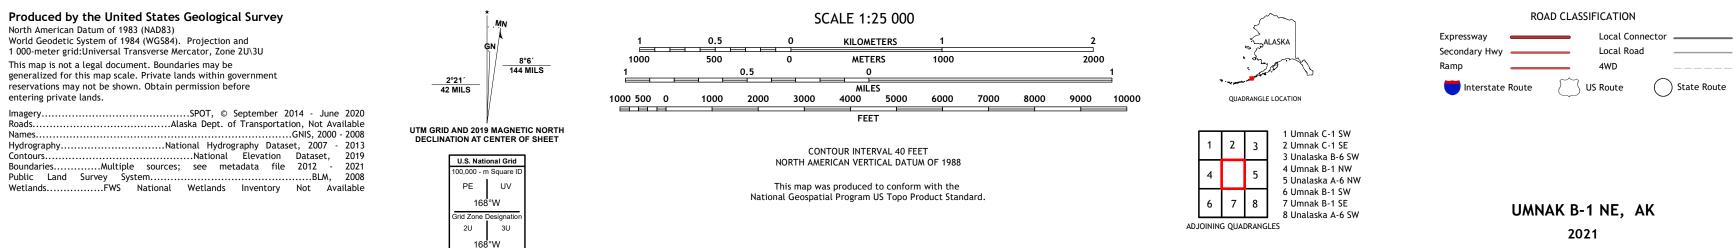

UMNAK B-1 NE QUADRANGLE ALASKA - ALEUTIANS WEST CENSUS AREA 7.5-MINUTE SERIES

North American Datum of 1983 (NAD83) World Geodetic System of 1984 (WGS84). Projection and 1 000-meter grid:Universal Transverse Mercator, Zone 2U\3U This map is not a legal document. Boundaries may be generalized for this map scale. Private lands within government reservations may not be shown. Obtain permission before entering private lands. 

 Imagery......SPOT, © September 2014 - June 2020

 Roads.....Alaska Dept. of Transportation, Not Available

 Names......GNIS, 2000 - 2008

 Hydrography......Rational Hydrography Dataset, 2007 - 2013

 Contours.....National Elevation Dataset, 2019

 Boundaries......Multiple sources; see metadata file 2012 - 2021

 Public Land Survey System.......BLM, 2008

 Wetlands......FWS National Wetlands Inventory Not Available