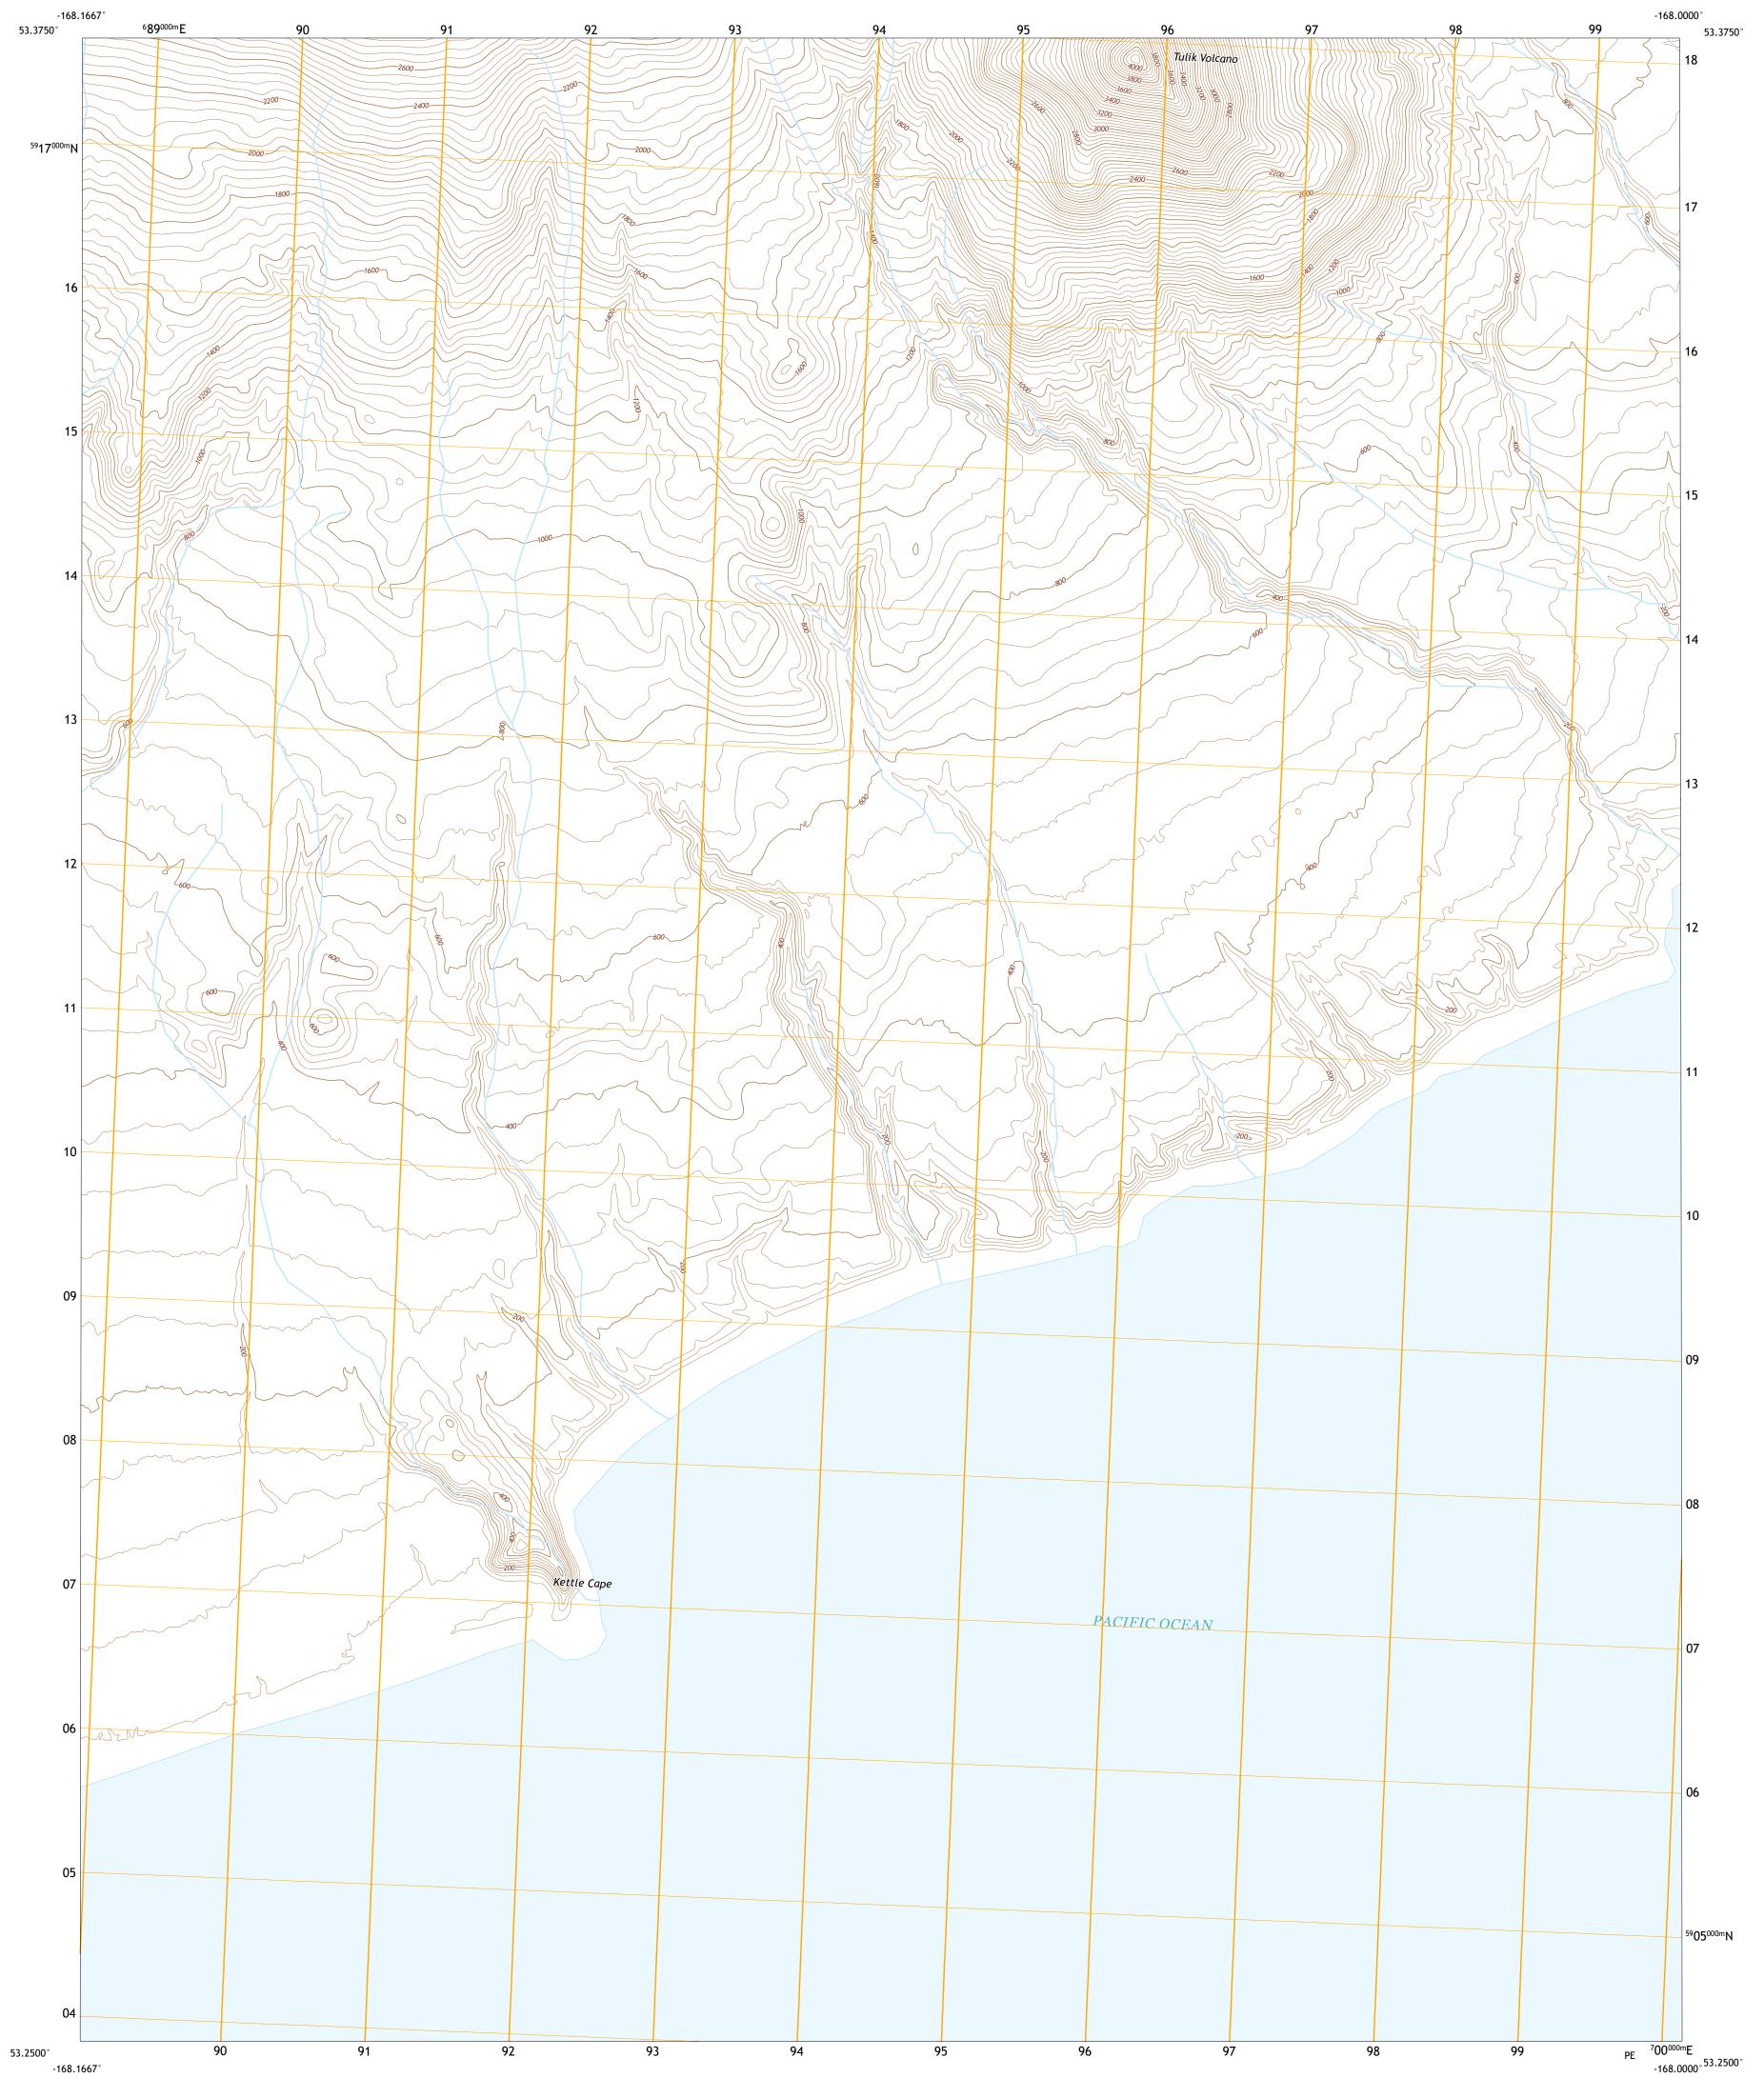

UMNAK B-1 SE QUADRANGLE ALASKA - ALEUTIANS WEST CENSUS AREA 7.5-MINUTE SERIES

North American Datum of 1983 (NAD83) World Geodetic System of 1984 (WGS84). Projection and 1 000-meter grid:Universal Transverse Mercator, Zone 2U\3U This map is not a legal document. Boundaries may be generalized for this map scale. Private lands within government reservations may not be shown. Obtain permission before entering private lands. 