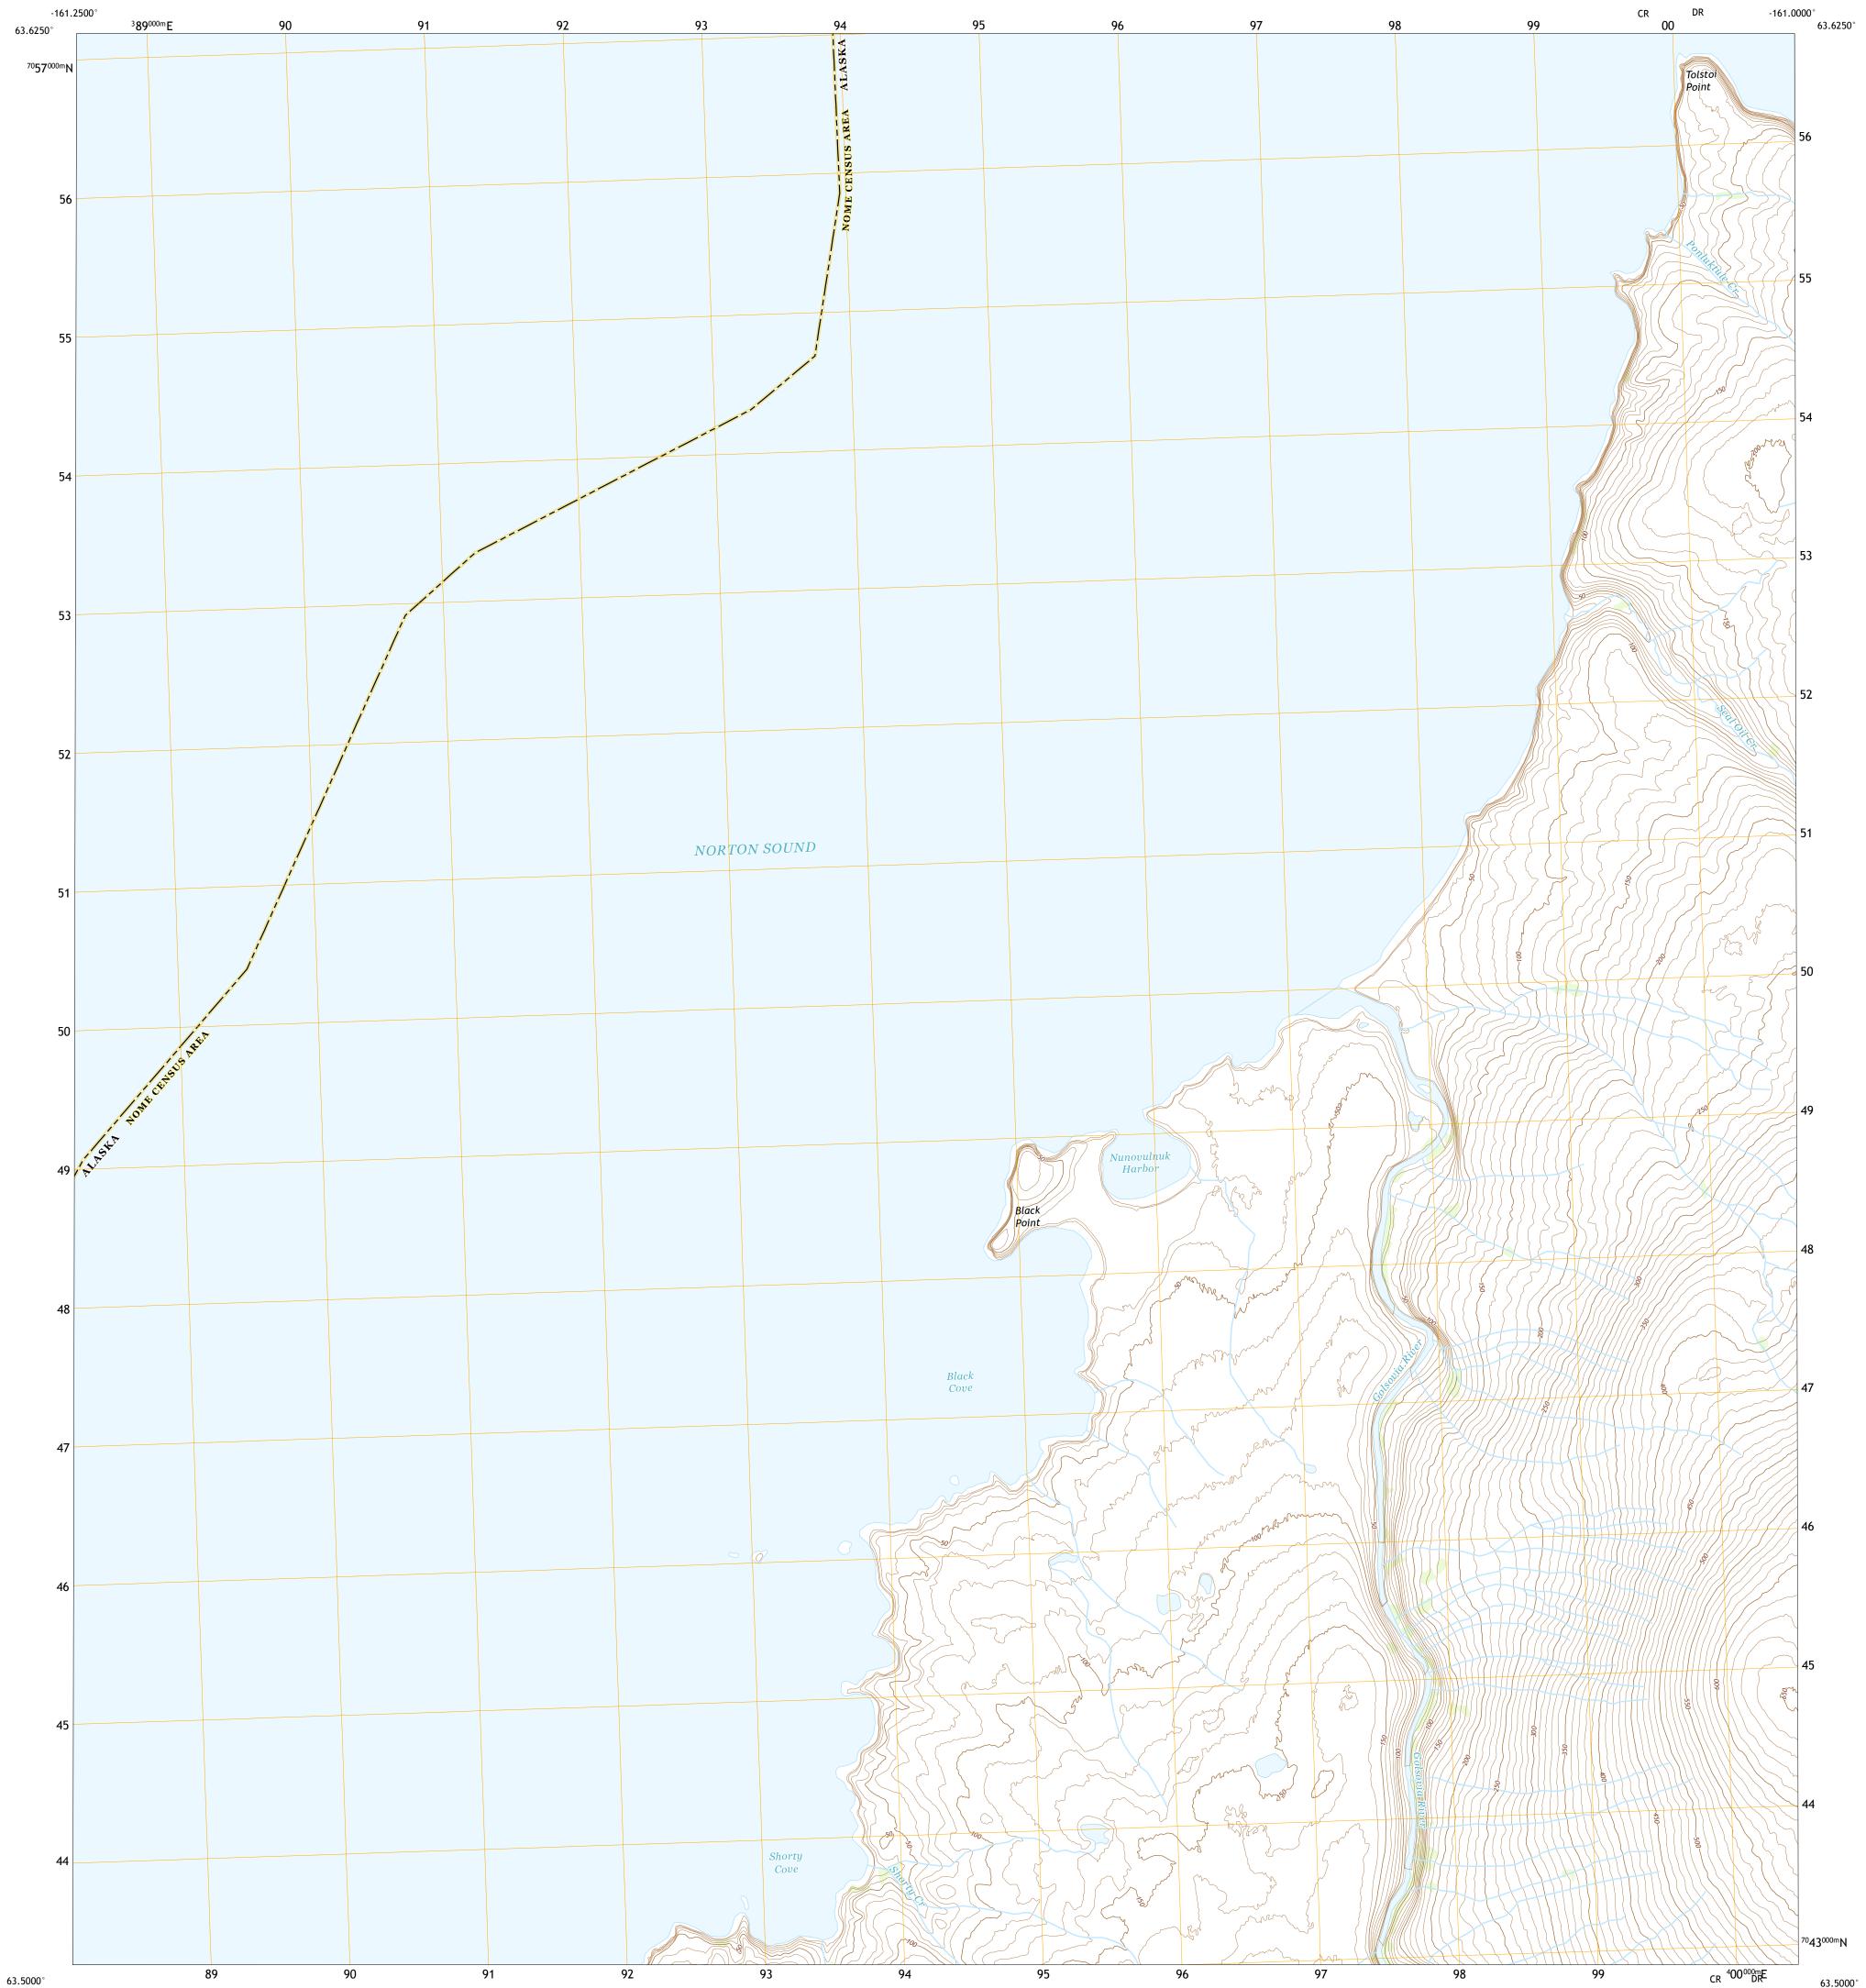

North American Datum of 1983 (NAD83) World Geodetic System of 1984 (WGS84). Projection and 1 000-meter grid:Universal Transverse Mercator, Zone 4V This map is not a legal document. Boundaries may be generalized for this map scale. Private lands within government reservations may not be shown. Obtain permission before entering private lands. Imagery......SPOT, © July 2009 - June 2013 Roads......GNIS, 1981 - 2017 Hydrography......National Hydrography Dataset, 2000 - 2017 Contours......National Hydrography Dataset, 2014 - 2017 Boundaries......Multiple sources; see metadata file 2014 - 2016 Public Land Survey System......BLM, 2008 Wetlands......FWS National Wetlands Inventory Not Available