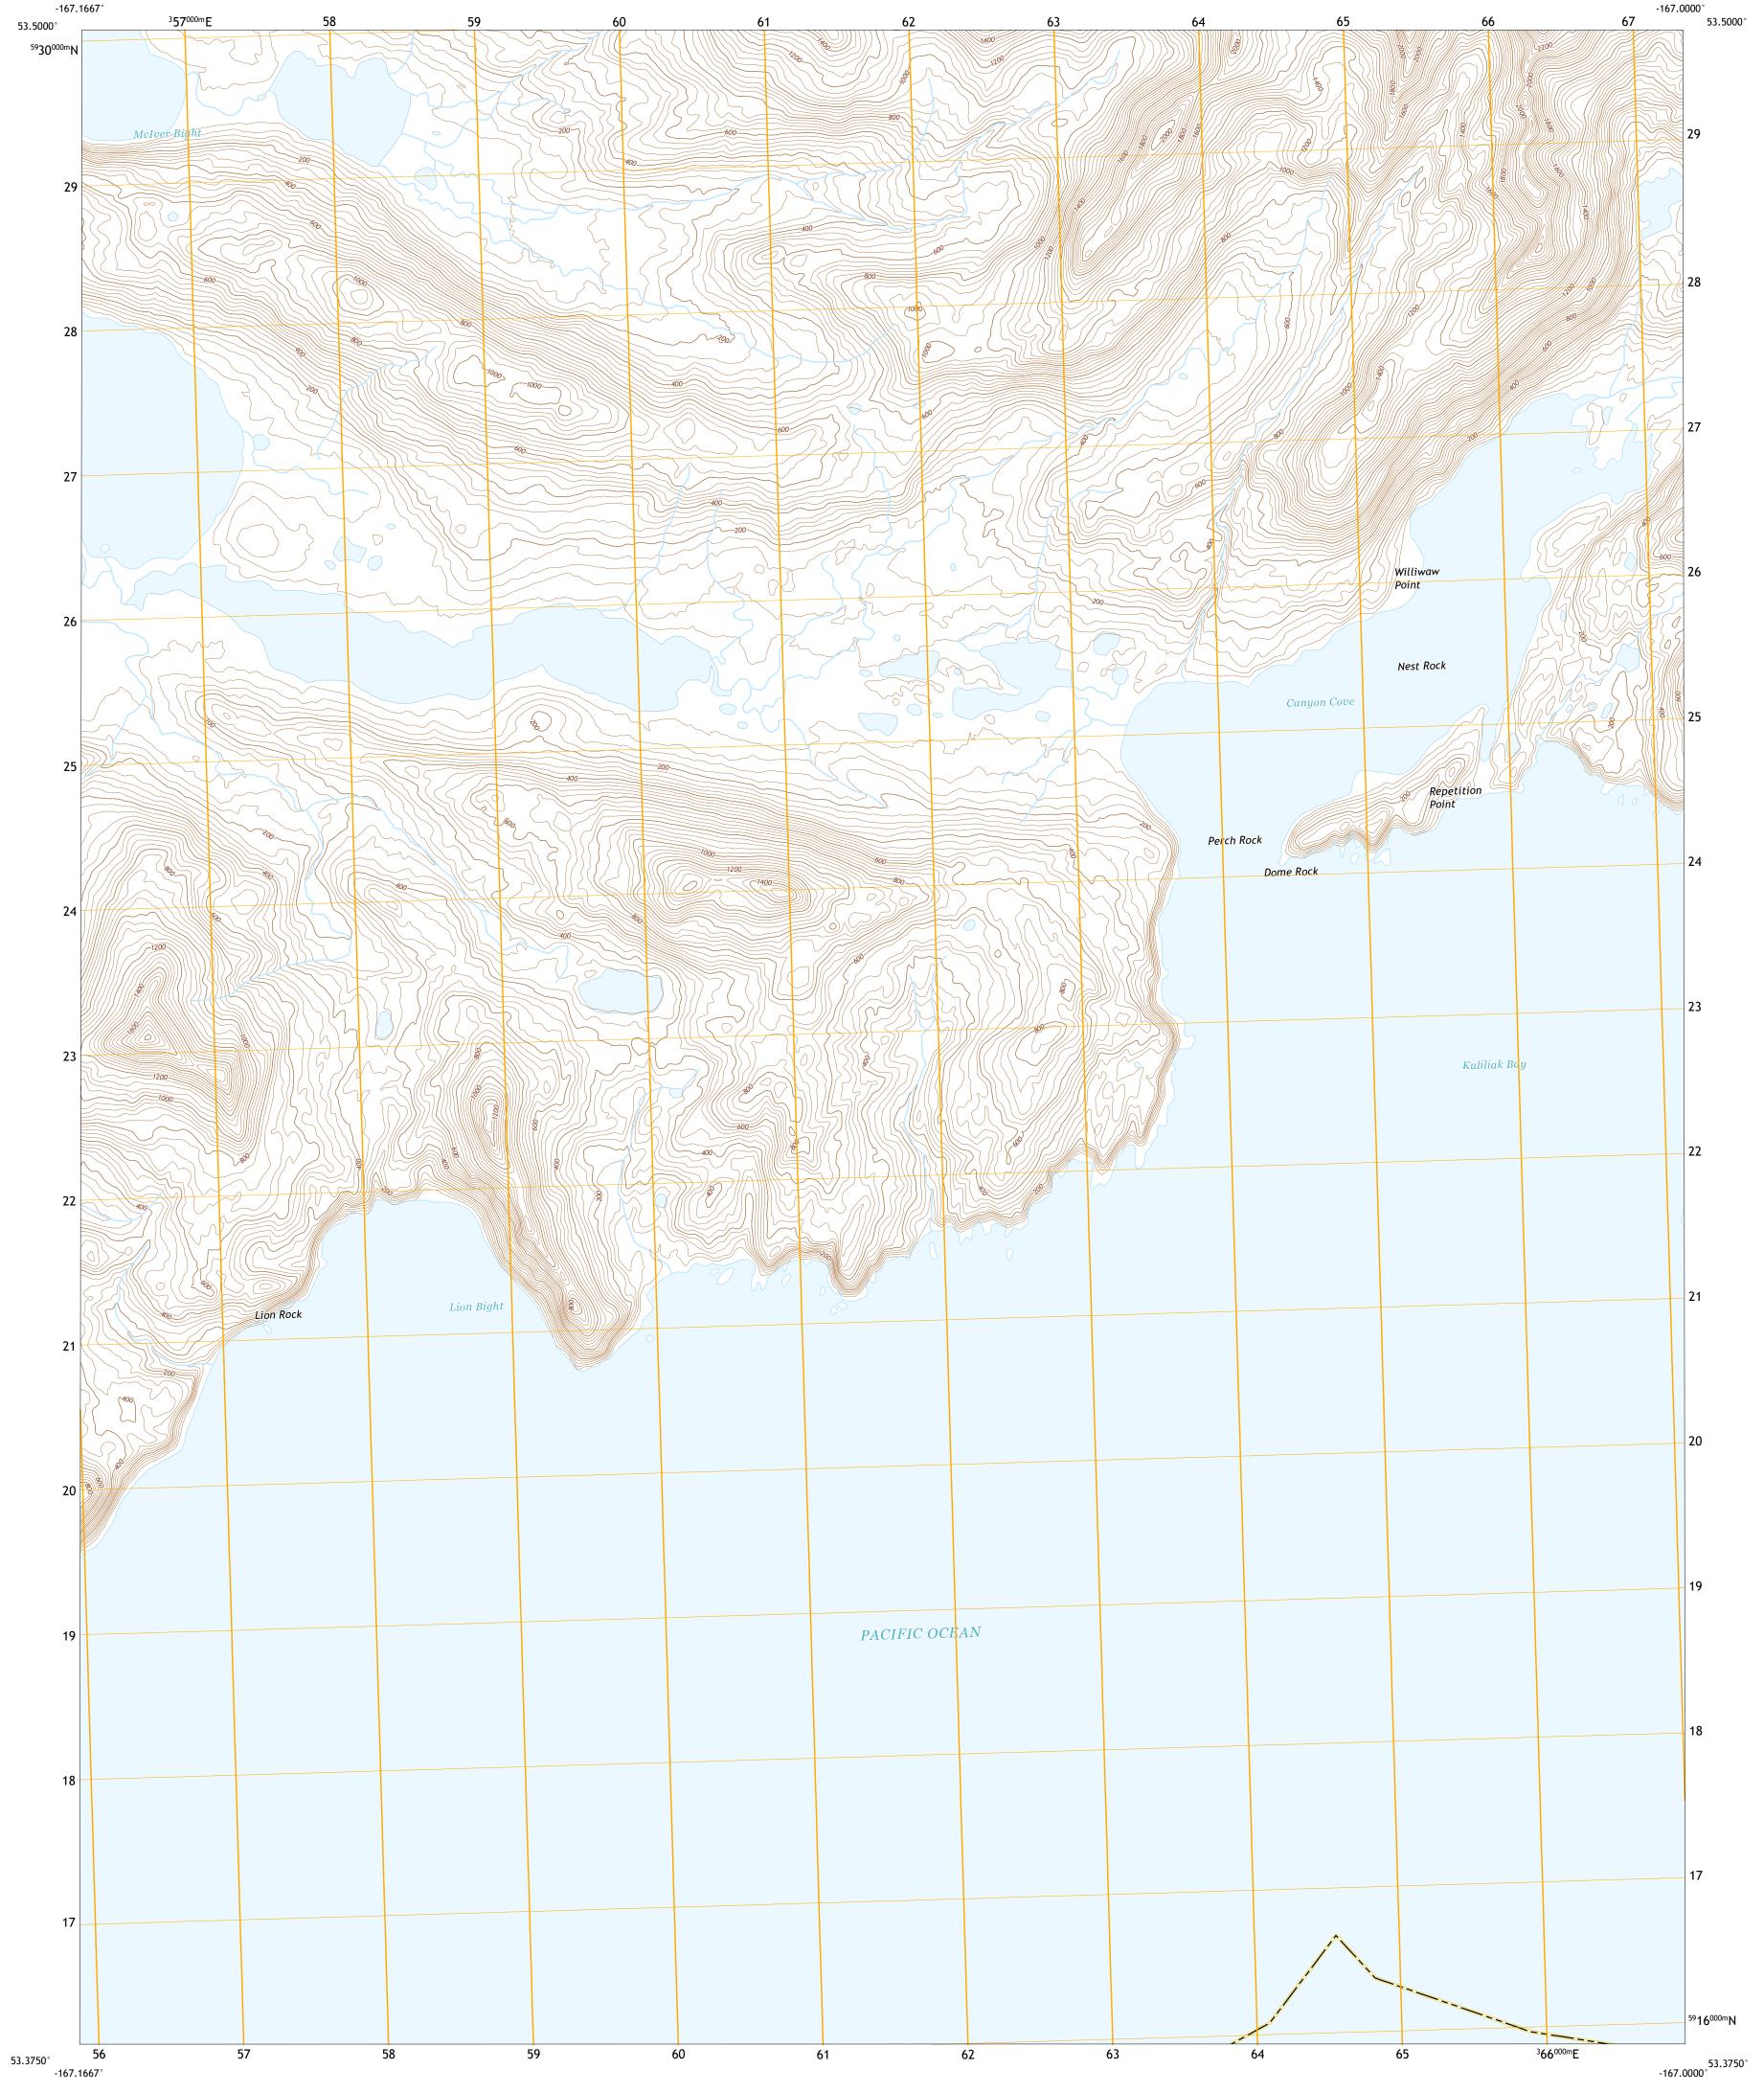

North American Datum of 1983 (NAD83) World Geodetic System of 1984 (WGS84). Projection and 1 000-meter grid:Universal Transverse Mercator, Zone 3U This map is not a legal document. Boundaries may be generalized for this map scale. Private lands within government reservations may not be shown. Obtain permission before entering private lands. Imagery......SPOT, © August 2016 - August 2019 Roads.....GNIS, 1981 - 2010 Hydrography......National Hydrography Dataset, 2002 - 2015 Contours.....National Elevation Dataset, 2019 Boundaries......Multiple sources; see metadata file 2012 - 2021 Public Land Survey System......BLM, 2008 Wetlands.....FWS National Wetlands Inventory Not Available