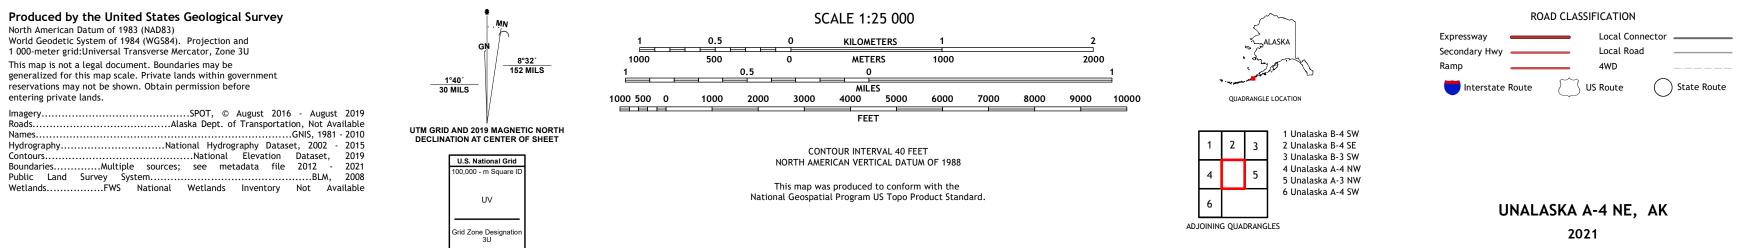

North American Datum of 1983 (NAD83) World Geodetic System of 1984 (WGS84). Projection and 1 000-meter grid:Universal Transverse Mercator, Zone 3U This map is not a legal document. Boundaries may be generalized for this map scale. Private lands within government reservations may not be shown. Obtain permission before entering private lands. Imagery......SPOT, © August 2016 - August 2019 Roads.....GNIS, 1981 - 2010 Hydrography......National Hydrography Dataset, 2002 - 2015 Contours.....National Elevation Dataset, 2019 Boundaries......Multiple sources; see metadata file 2012 - 2021 Public Land Survey System......BLM, 2008 Wetlands.....FWS National Wetlands Inventory Not Available