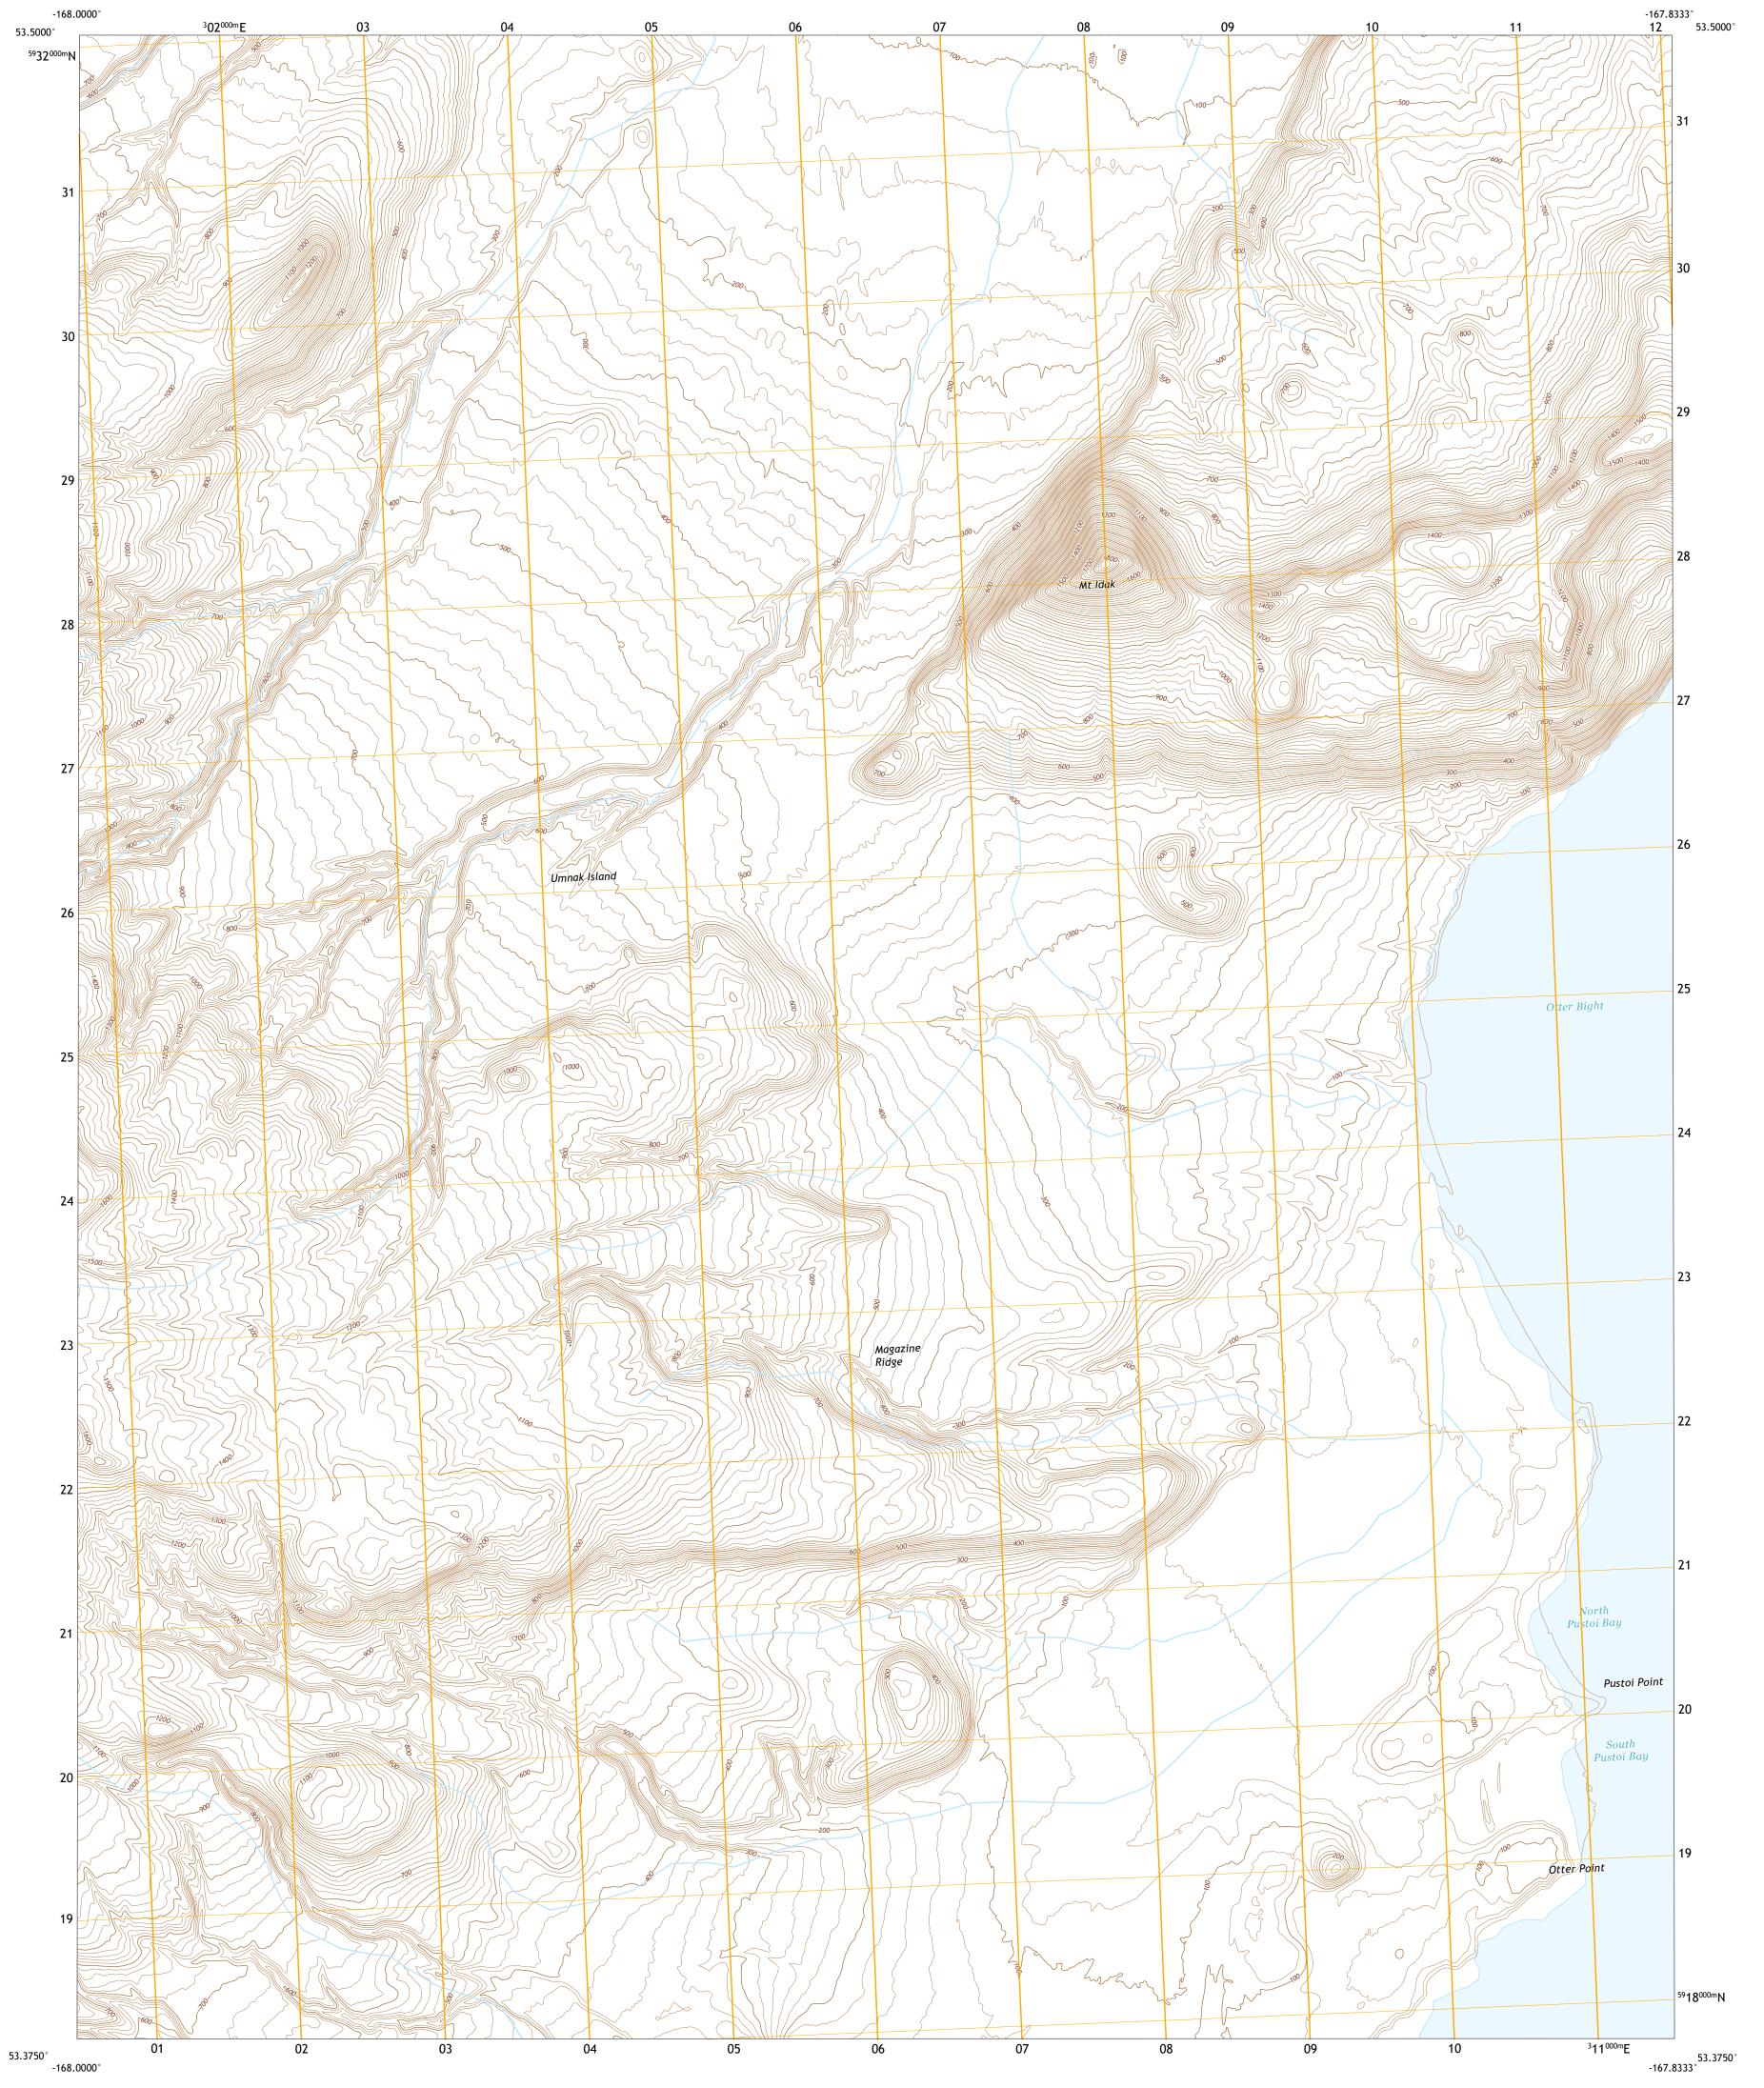

Produced by the United States Geological Survey North American Datum of 1983 (NAD83) World Geodetic System of 1984 (WGS84). Projection and 1 000-meter grid:Universal Transverse Mercator, Zone 2U\3U This map is not a legal document. Boundaries may be generalized for this map scale. Private lands within government reservations may not be shown. Obtain permission before entering private lands. Imagery......SPOT, © August 2011 - June 2020 Roads.....GNIS, 1981 - 2011 Hydrography......Rational Hydrography Dataset, 2004 - 2015 Contours.....National Elevation Dataset, 2019 Boundaries......Multiple sources; see metadata file 2012 - 2021 Public Land Survey System......BLM, 2008 Wetlands.....FWS National Wetlands Inventory Not Available