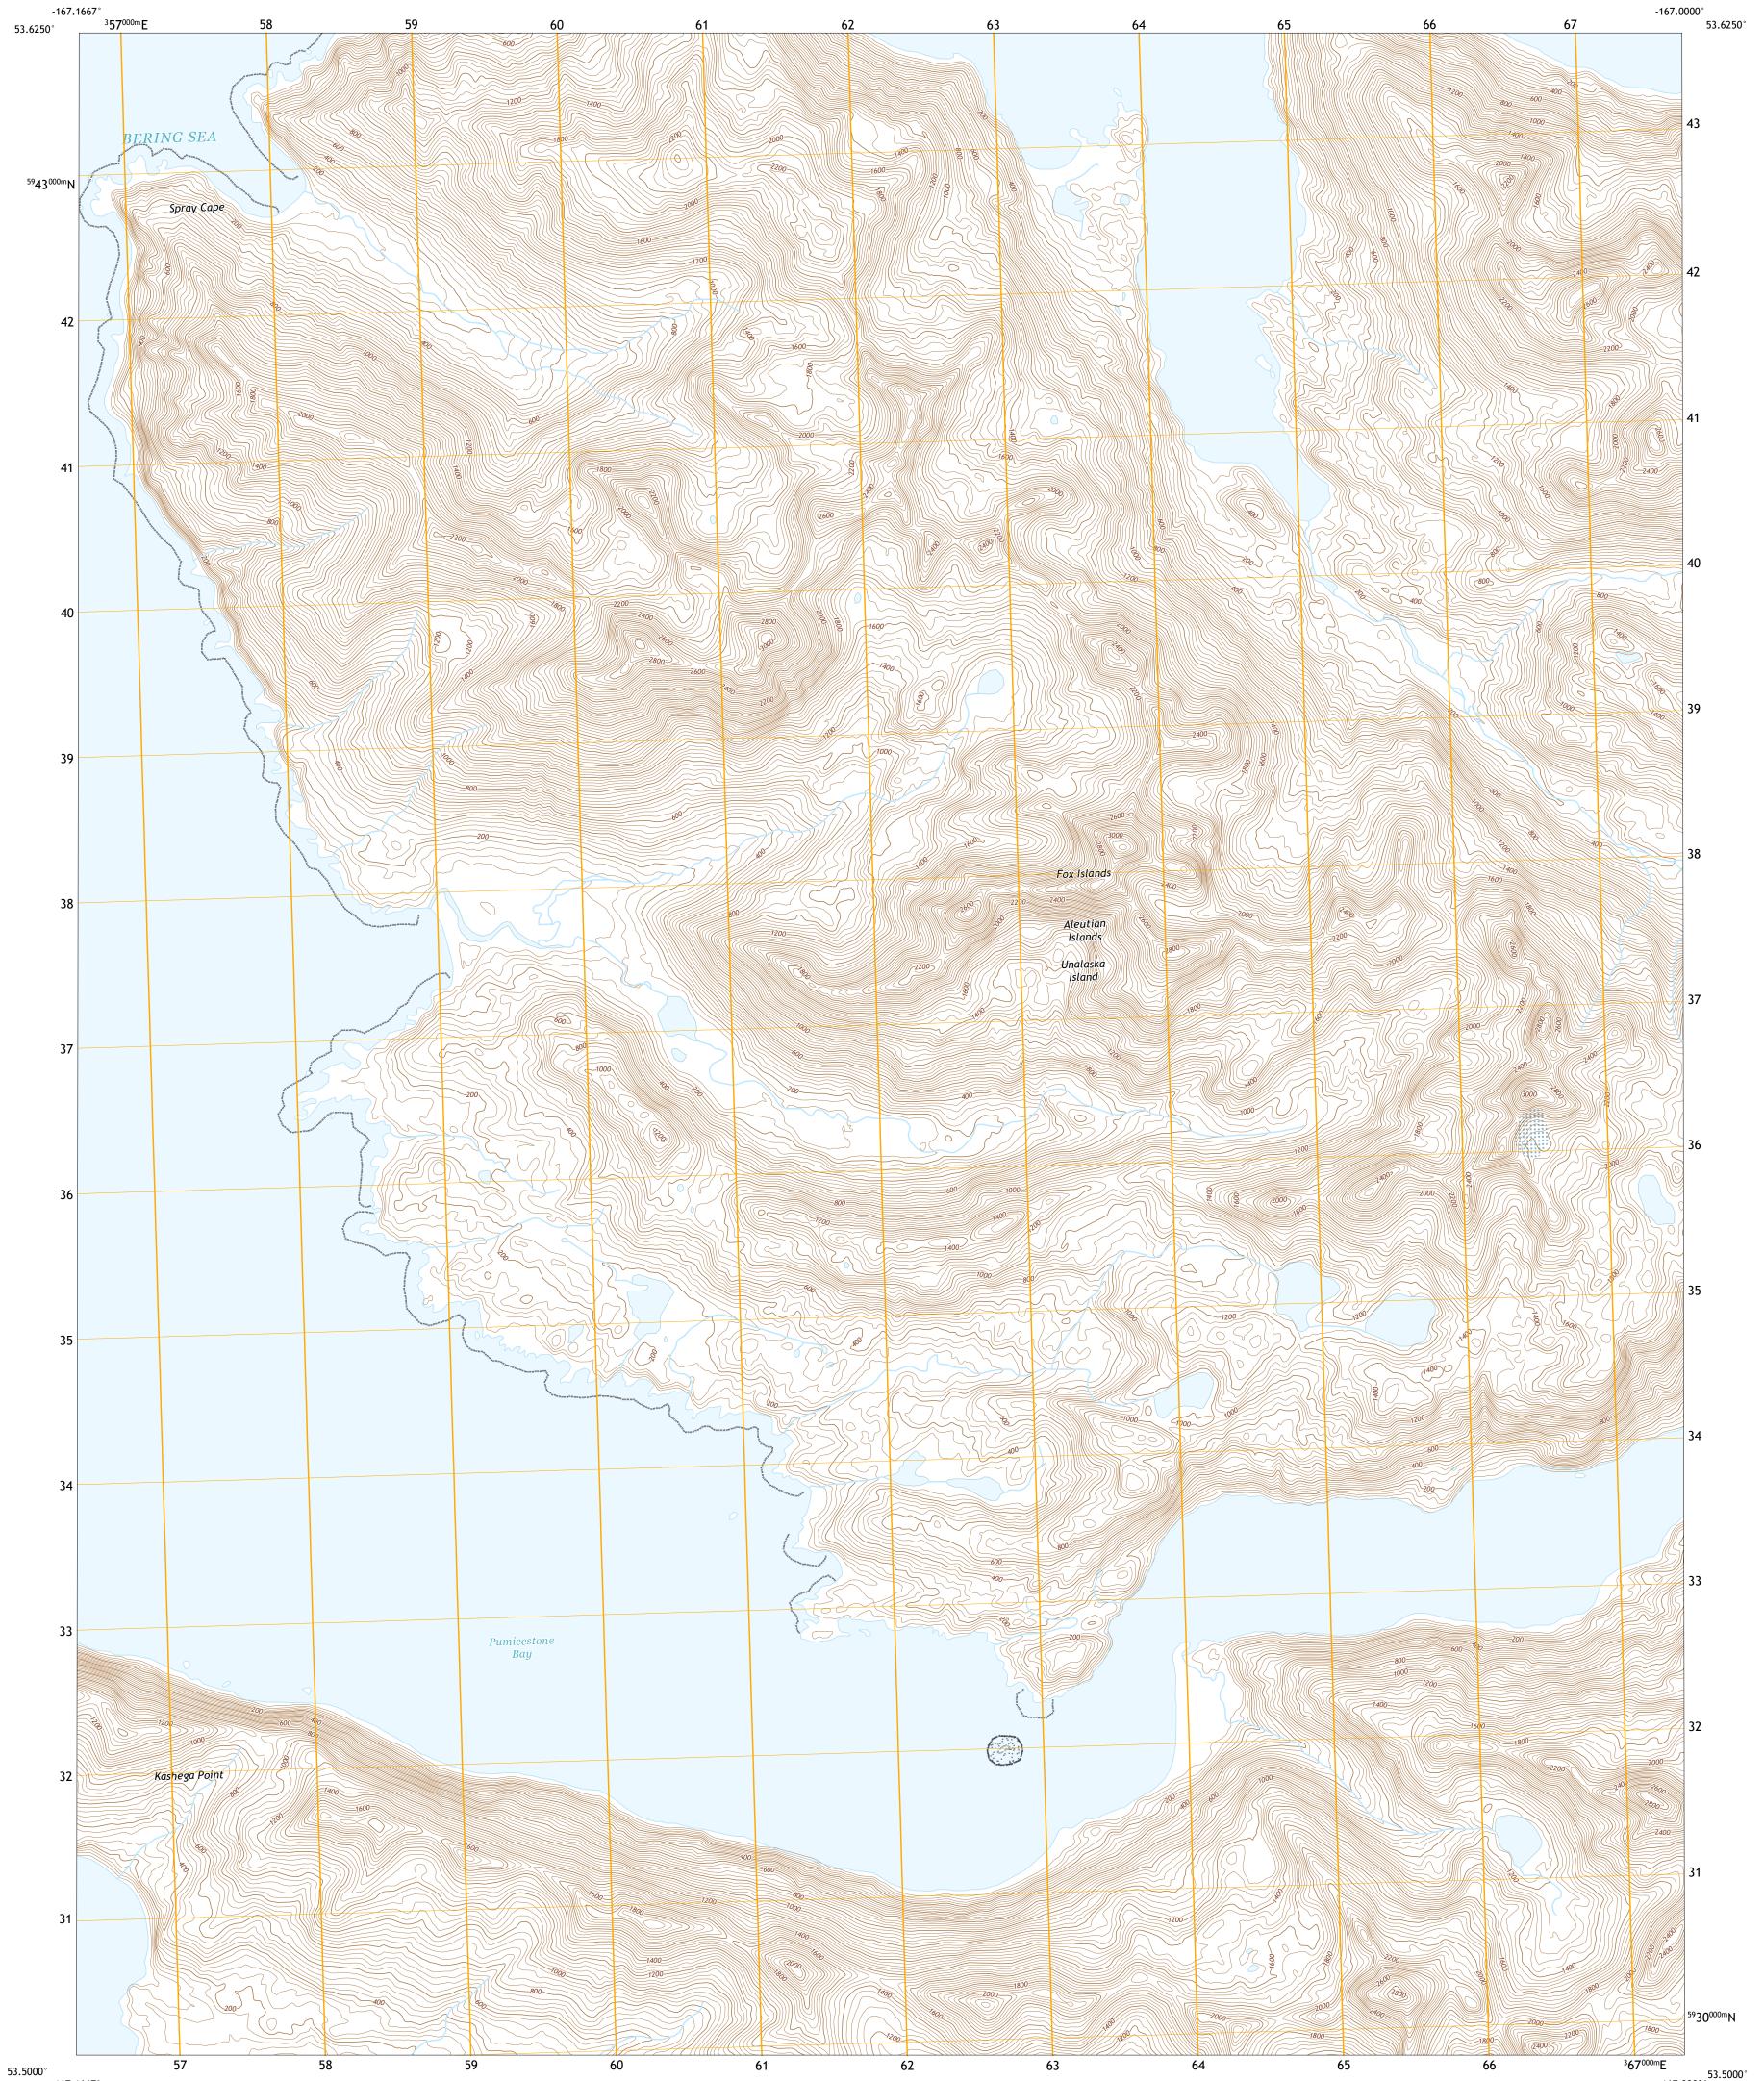

## UNALASKA B-4 SE QUADRANGLE ALASKA - ALEUTIANS WEST CENSUS AREA 7.5-MINUTE SERIES

-167.0000°

North American Datum of 1983 (NAD83) World Geodetic System of 1984 (WGS84). Projection and 1 000-meter grid:Universal Transverse Mercator, Zone 3U This map is not a legal document. Boundaries may be generalized for this map scale. Private lands within government reservations may not be shown. Obtain permission before entering private lands. Imagery......SPOT, © August 2019 - August 2019 Roads.....GNIS, 1981 - 2011 Hydrography......Rational Hydrography Dataset, 2002 - 2015 Contours.....National Elevation Dataset, 2019 Boundaries......Multiple sources; see metadata file 2012 - 2021 Public Land Survey System......BLM, 2008 Wetlands.....FWS National Wetlands Inventory Not Available