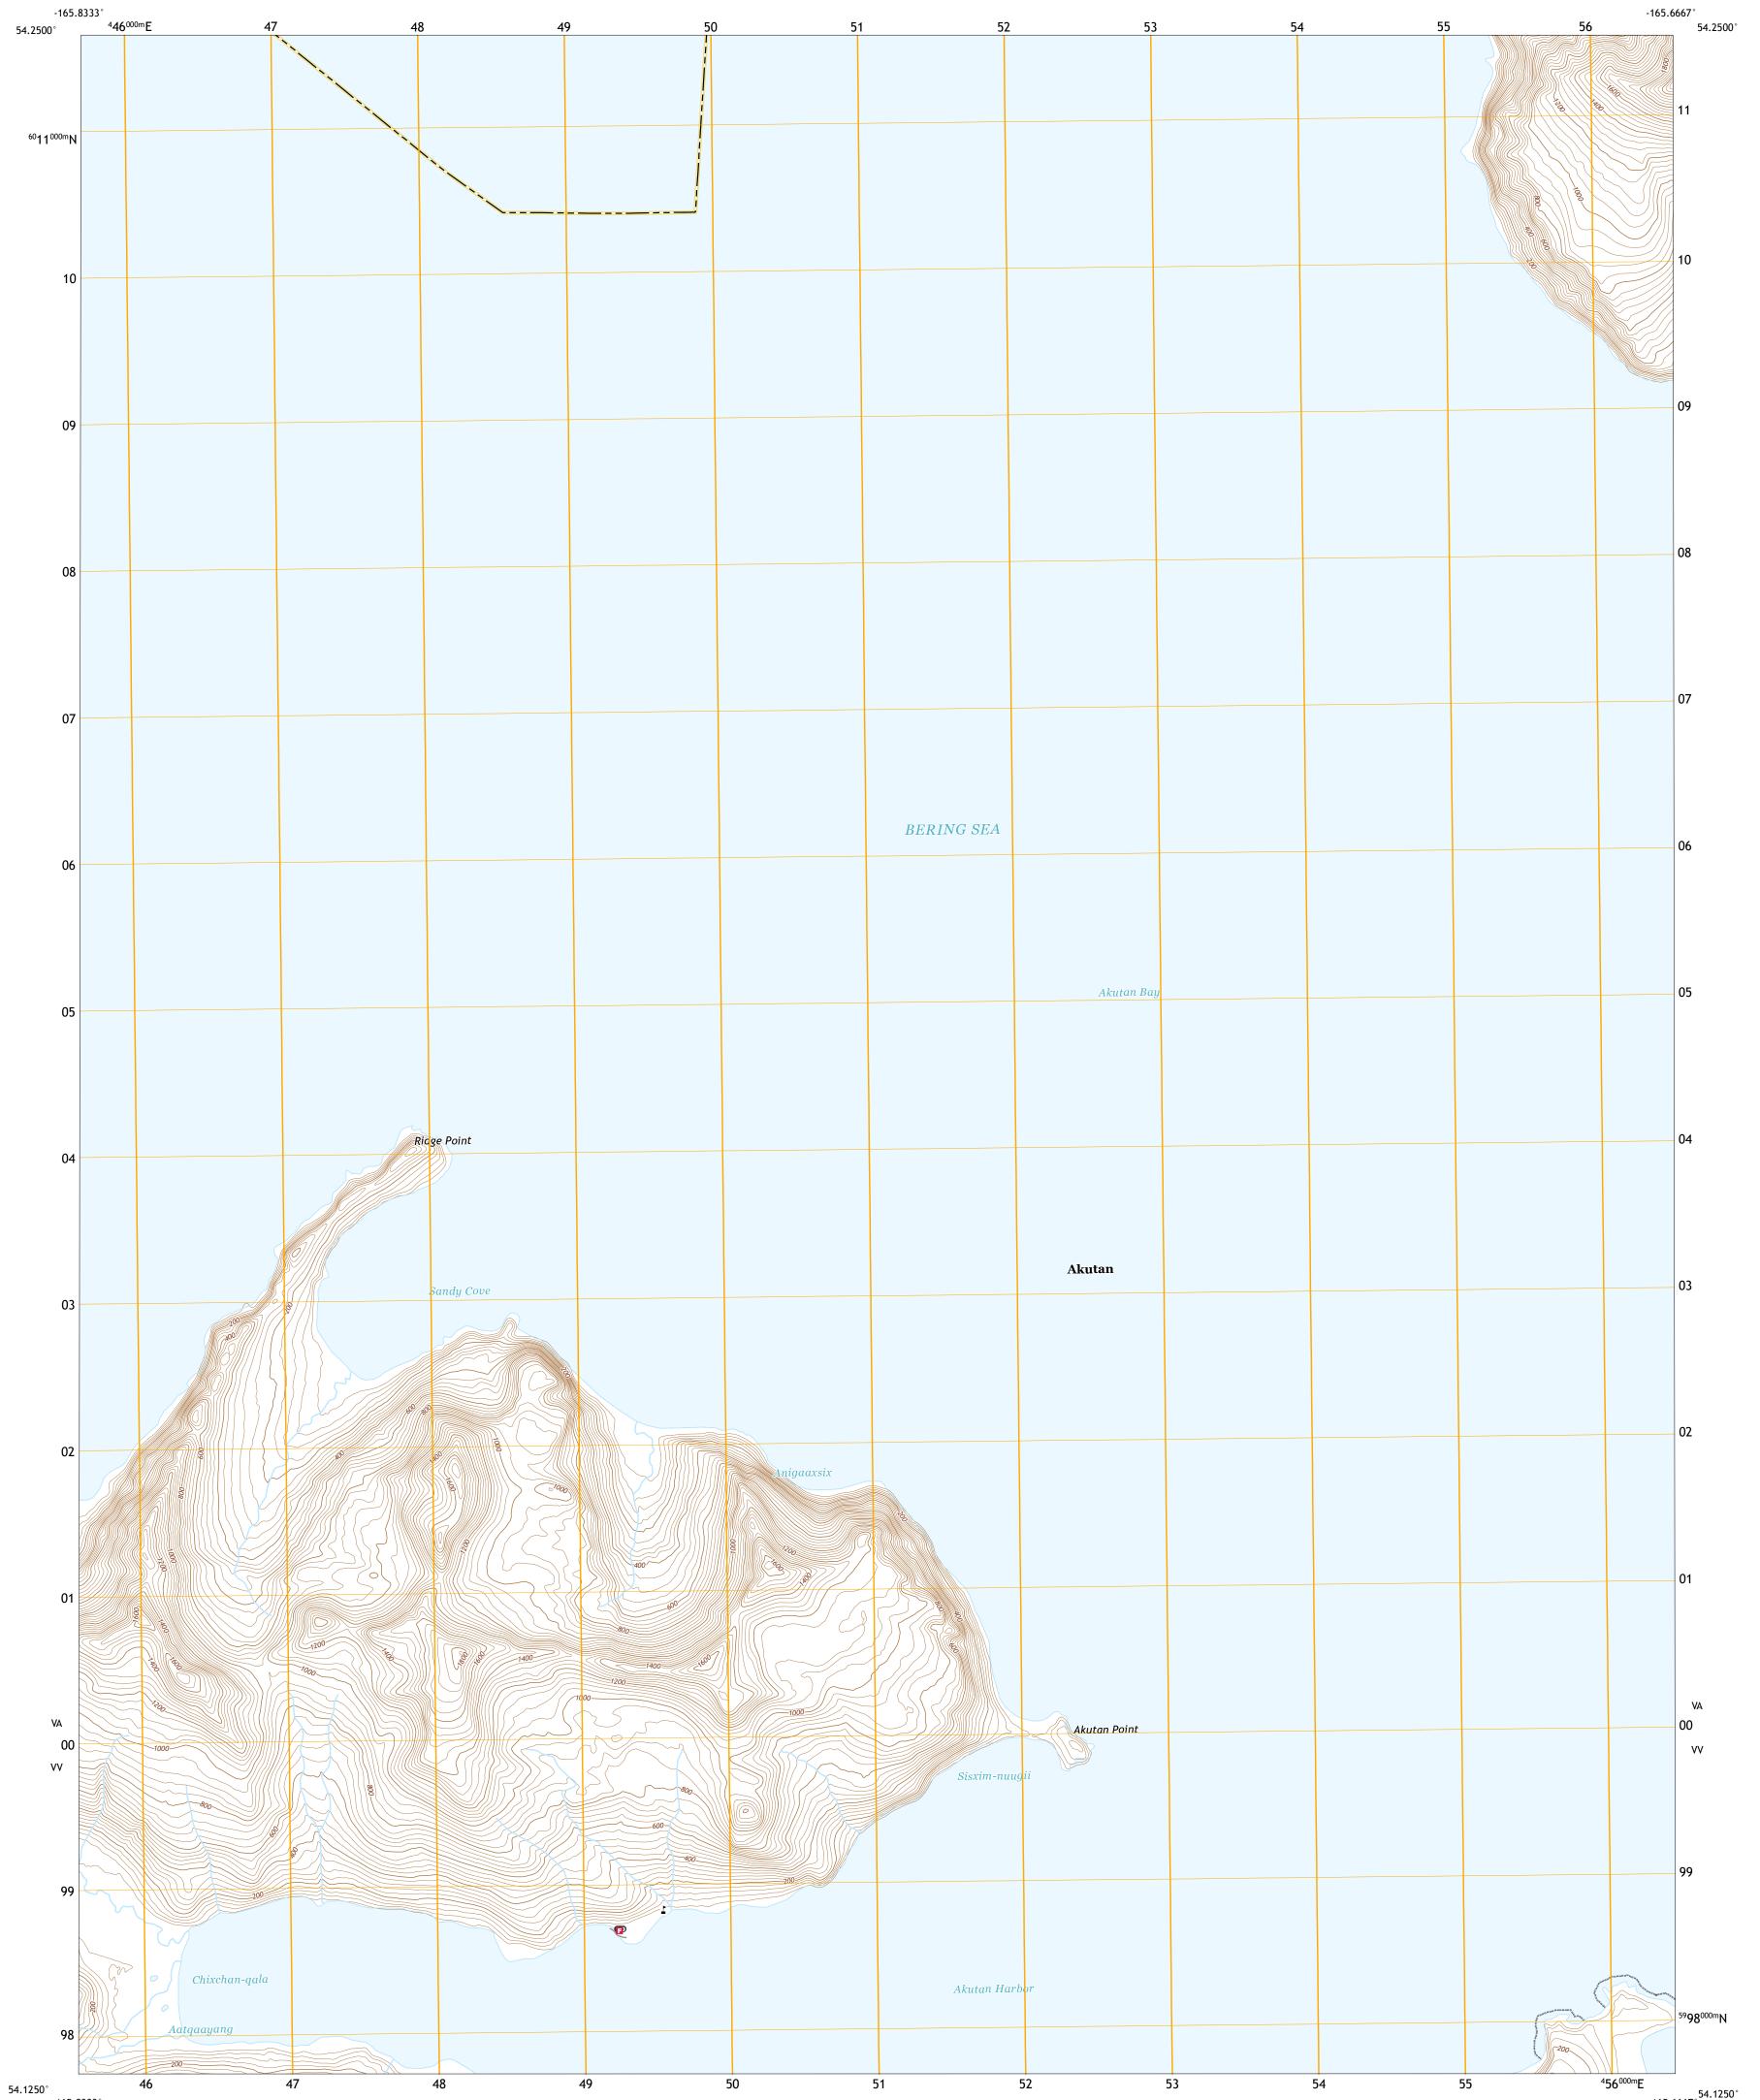

UNIMAK A-6 NE QUADRANGLE ALASKA - ALEUTIANS EAST BOROUGH 7.5-MINUTE SERIES

North American Datum of 1983 (NAD83) World Geodetic System of 1984 (WGS84). Projection and 1 000-meter grid:Universal Transverse Mercator, Zone 3U This map is not a legal document. Boundaries may be generalized for this map scale. Private lands within government reservations may not be shown. Obtain permission before entering private lands. Imagery......SPOT, © August 2011 Roads......SPOT, © August 2011 Roads......SPOT, © August 2018 Names............GNIS, 1981 - 2020 Hydrography......National Hydrography Dataset, 2002 - 2015 Contours.....National Elevation Dataset, 2019 Boundaries......Multiple sources; see metadata file 2018 - 2019 Public Land Survey System.......BLM, 2008 Wetlands......BLWS National Wetlands Inventory Not Available