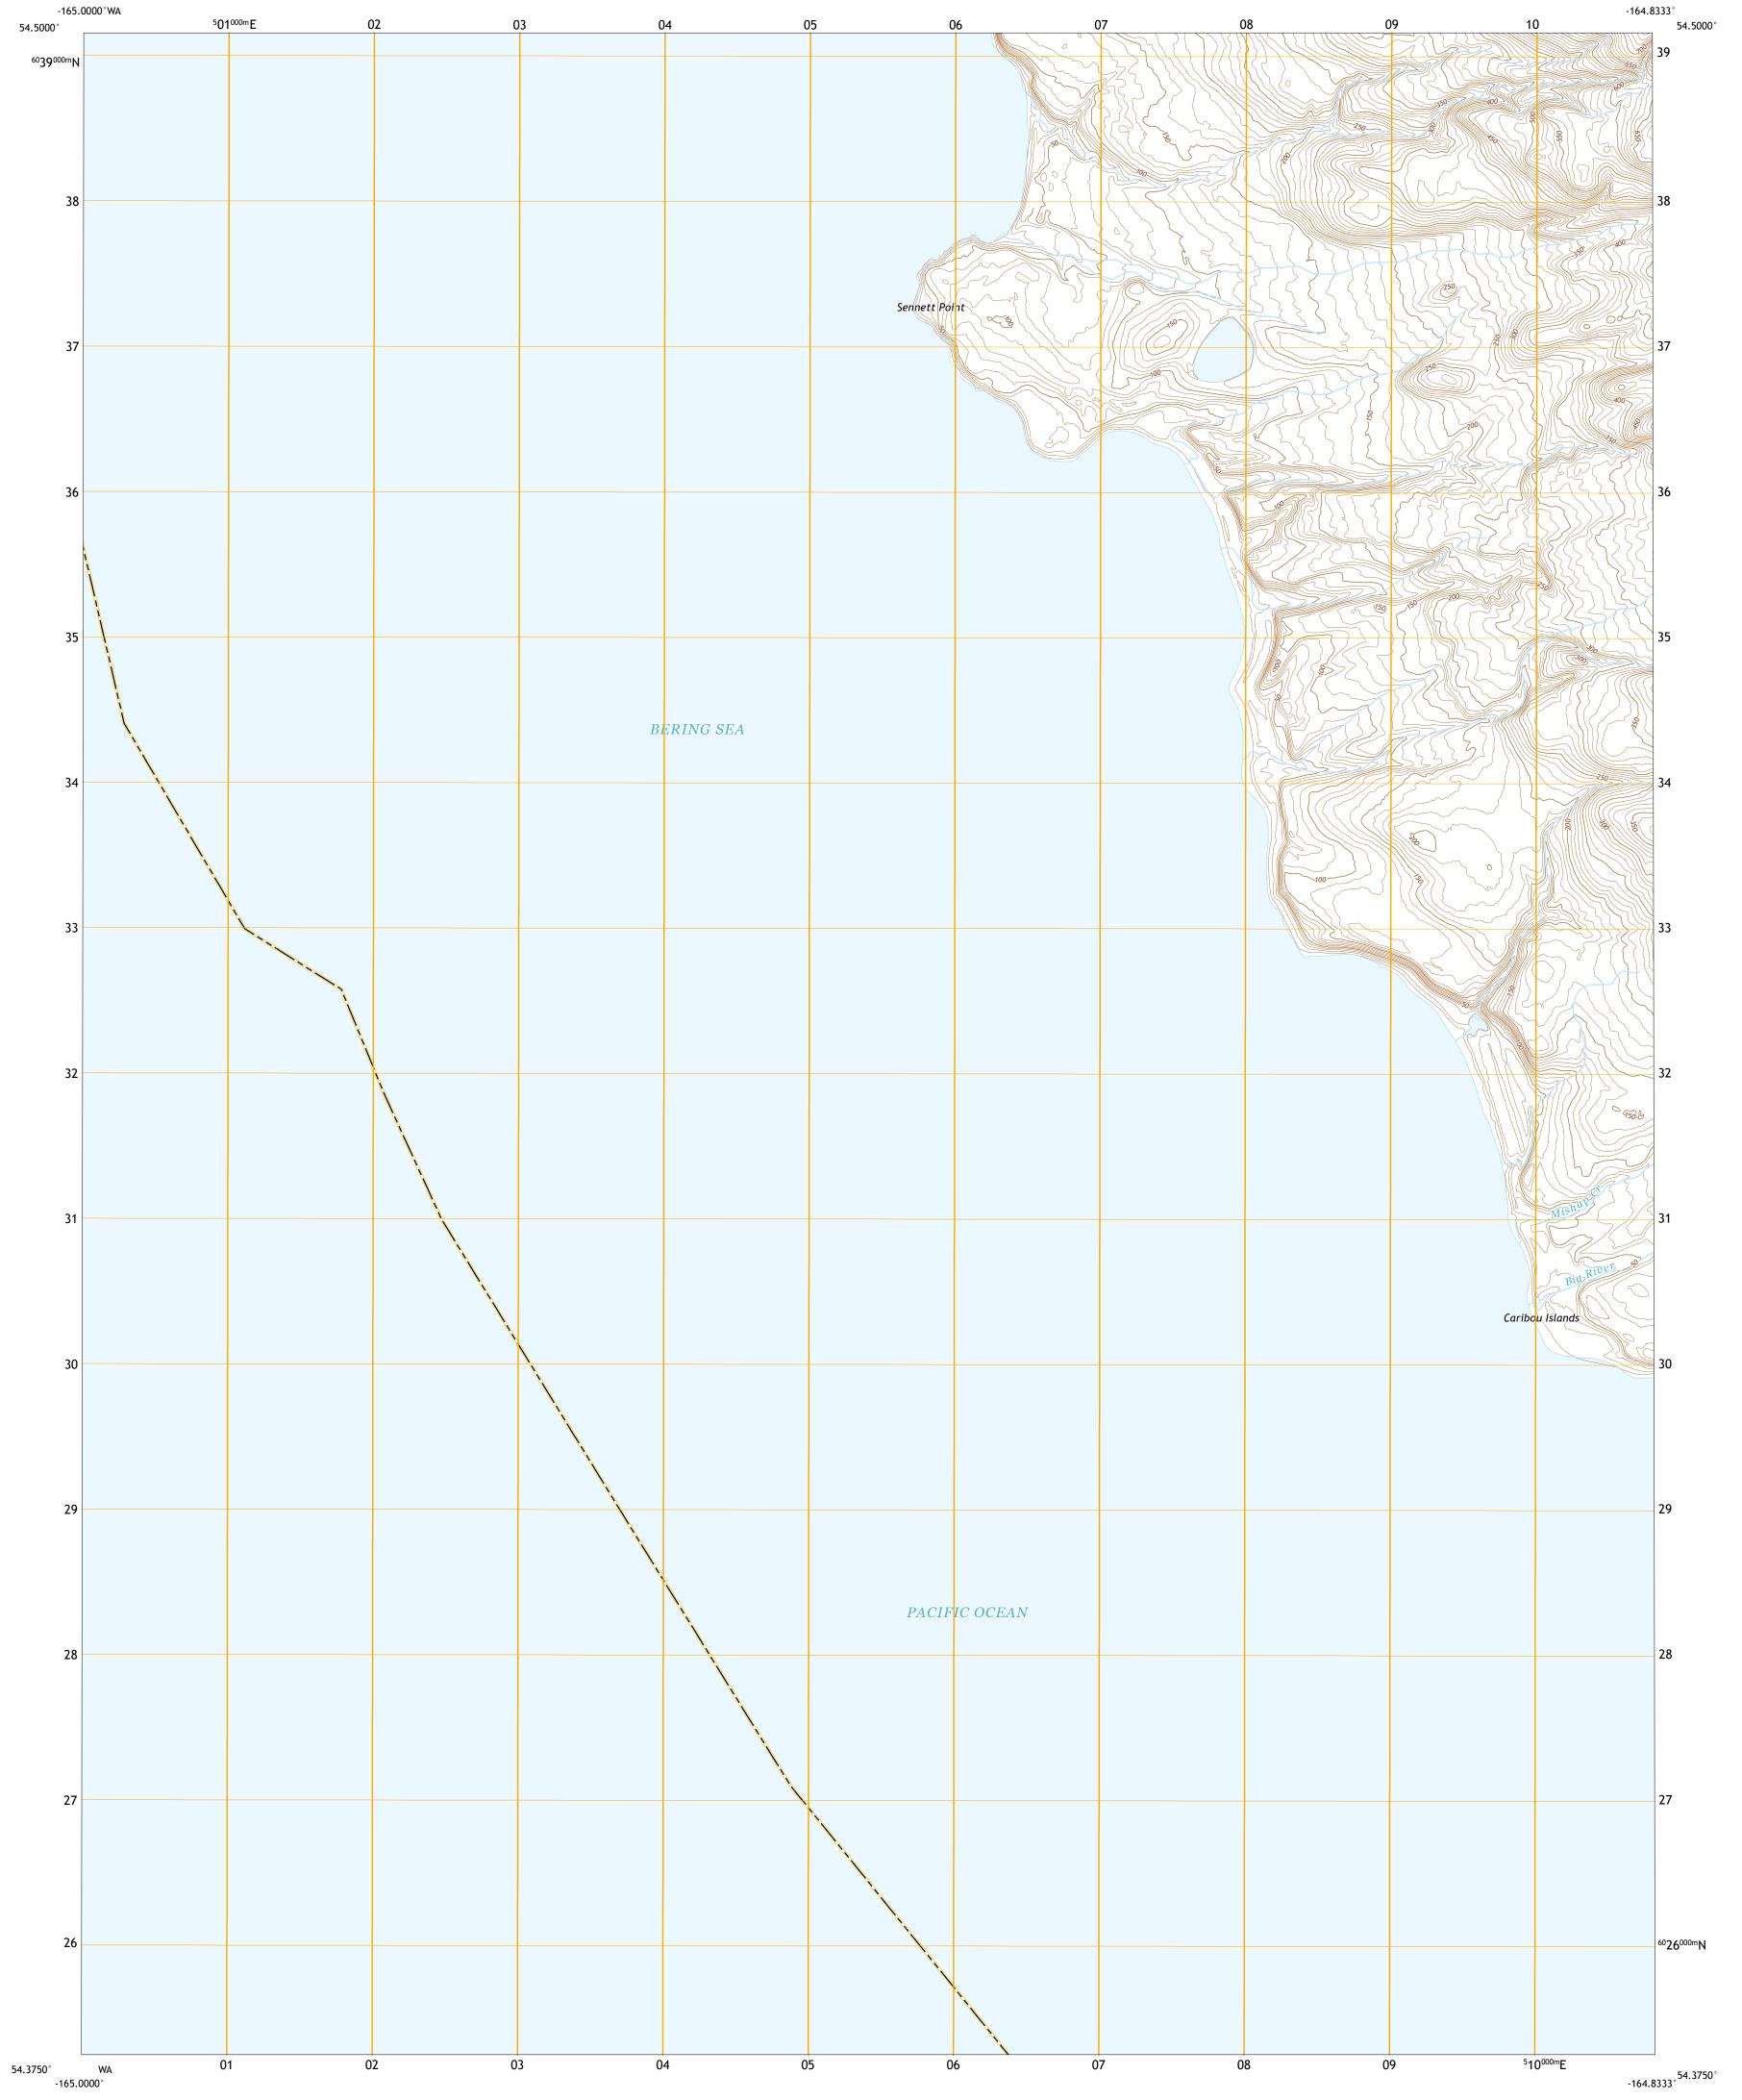

Produced by the United States Geological Survey North American Datum of 1983 (NAD83) World Geodetic System of 1984 (WGS84). Projection and 1 000-meter grid:Universal Transverse Mercator, Zone 3U This map is not a legal document. Boundaries may be generalized for this map scale. Private lands within government reservations may not be shown. Obtain permission before entering private lands. Imagery......SPOT, © June 2018 - March 2020 Roads.....GNIS, 2000 - 2011 Hydrography......GNIS, 2000 - 2011 Hydrography......GNIS, 2000 - 2015 Contours......National Hydrography Dataset, 2002 - 2015 Contours......National Elevation Dataset, 2019 Boundaries......Multiple sources; see metadata file 2012 - 2021 Public Land Survey System......BLM, 2008 Wetlands.....FWS National Wetlands Inventory Not Availabl