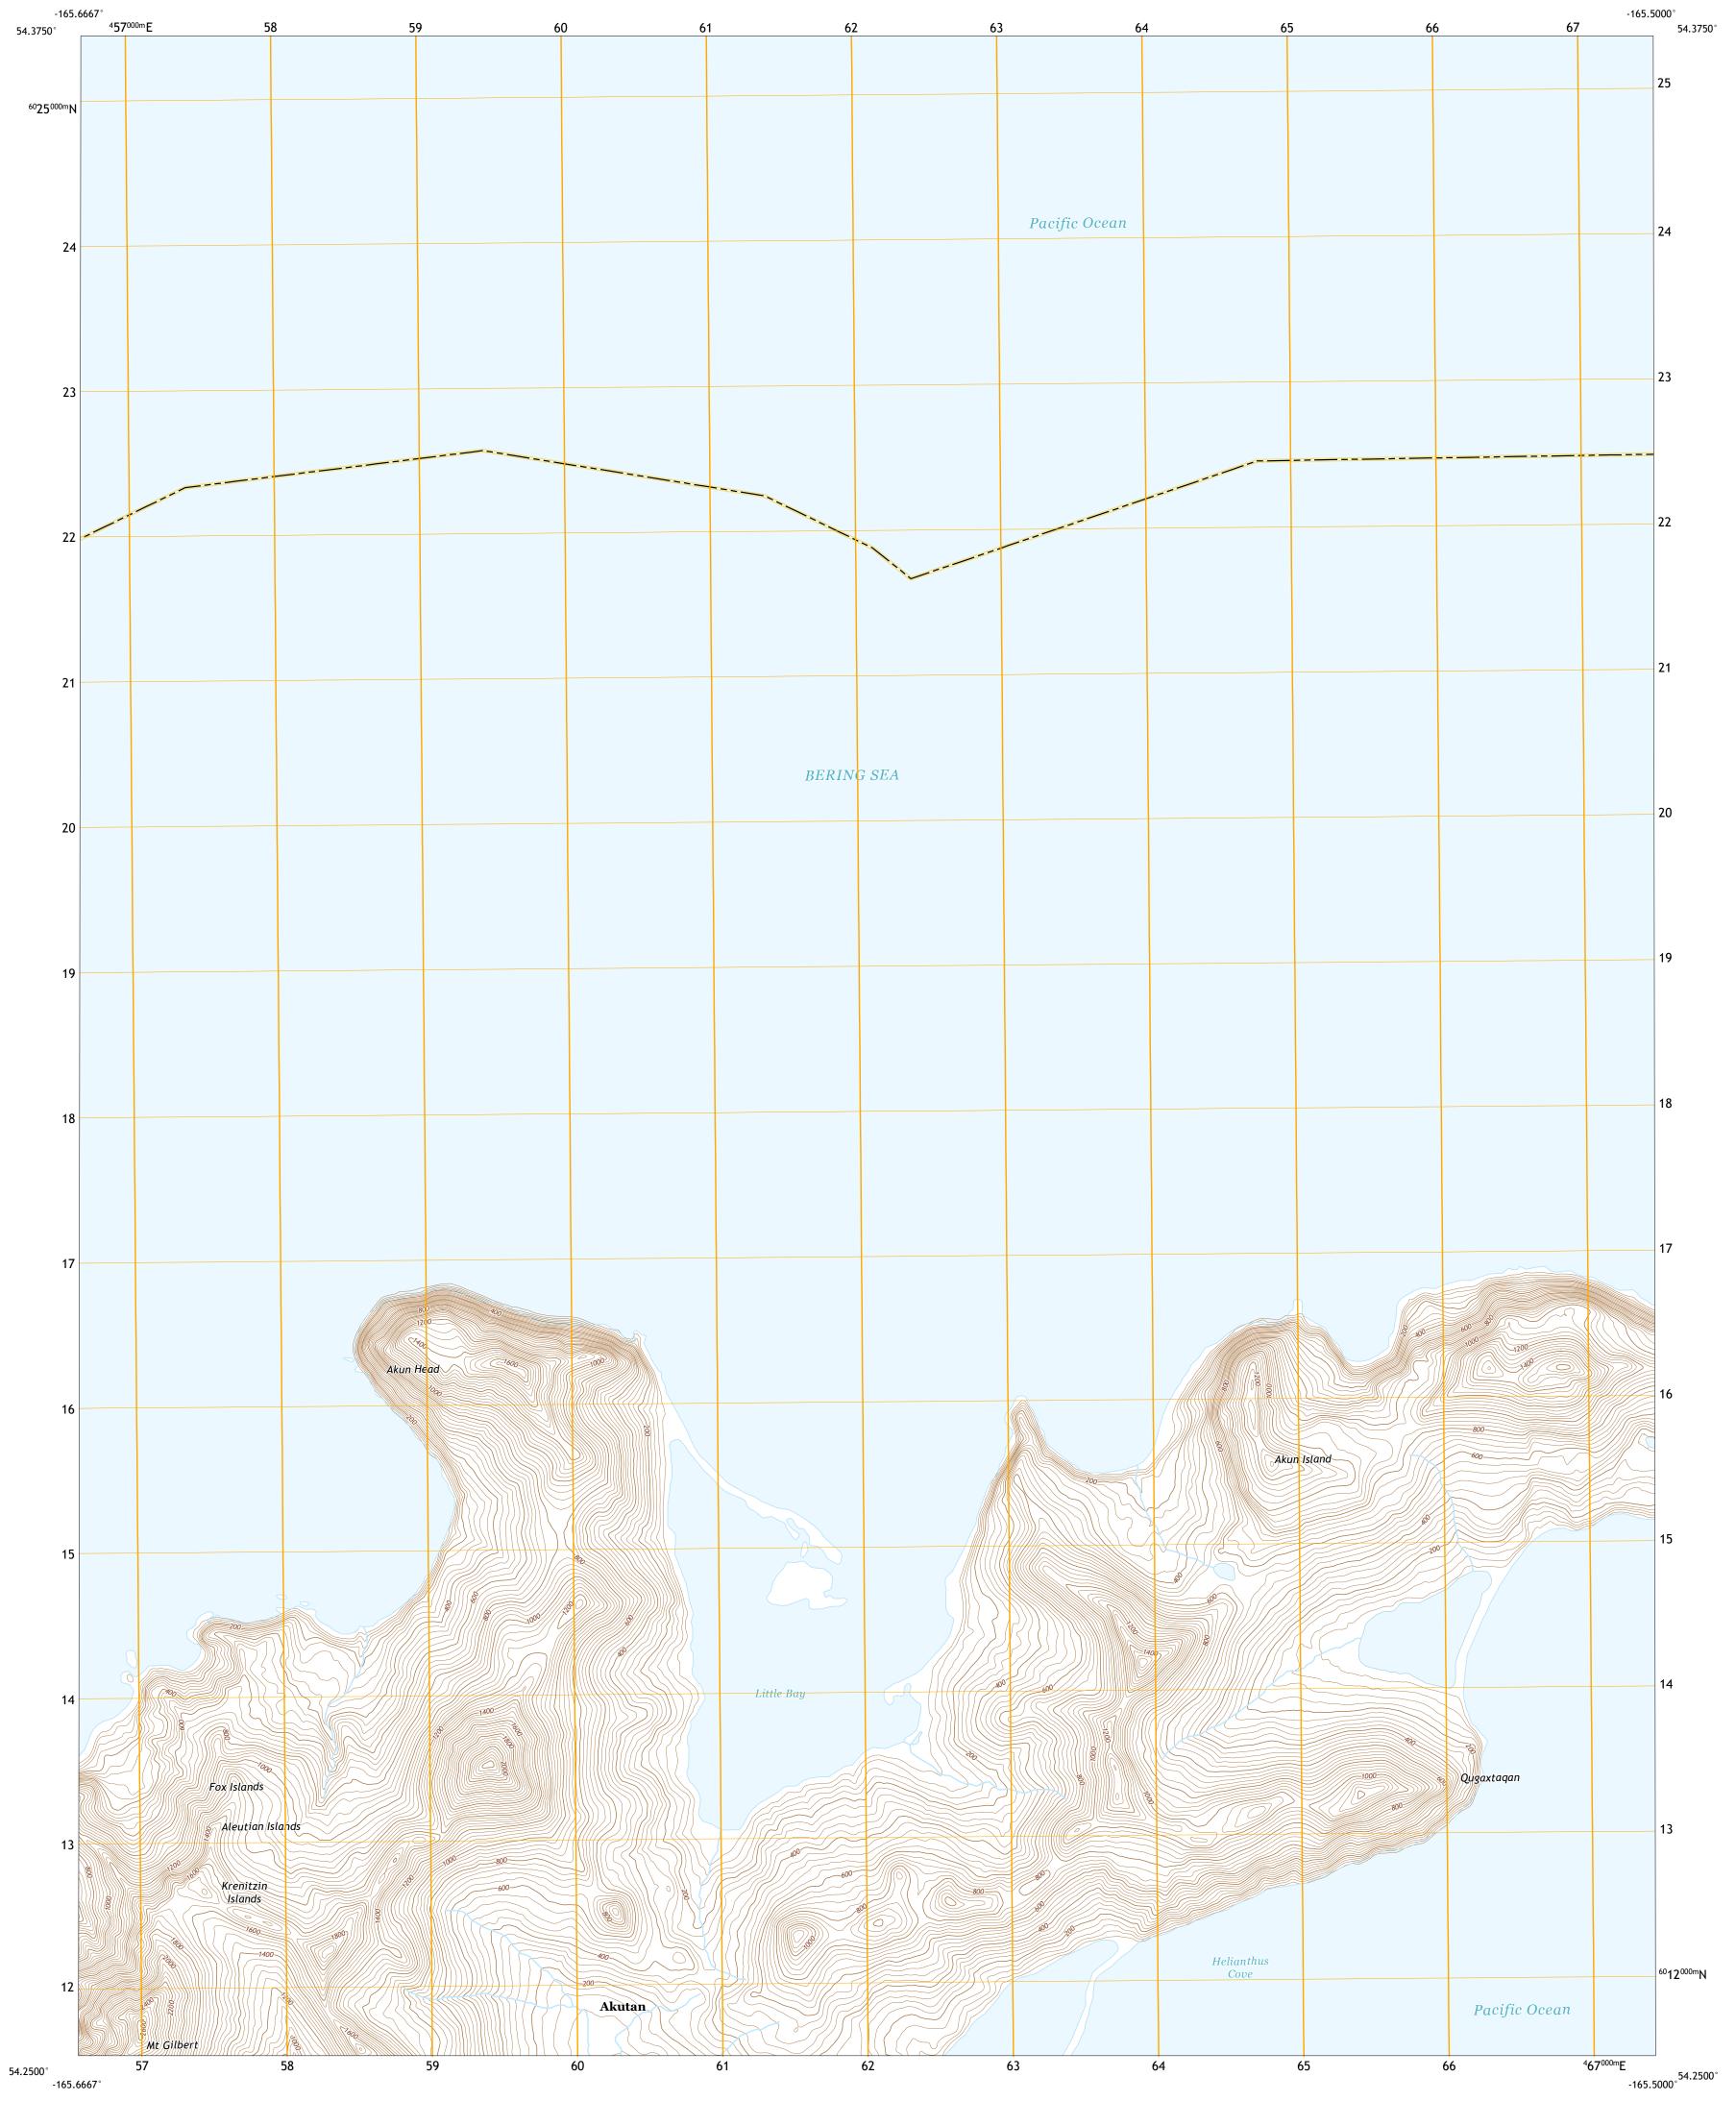

UNIMAK B-5 SW QUADRANGLE ALASKA - ALEUTIANS EAST BOROUGH 7.5-MINUTE SERIES

Produced by the United States Geological Survey North American Datum of 1983 (NAD83) World Geodetic System of 1984 (WGS84). Projection and 1 000-meter grid:Universal Transverse Mercator, Zone 3U This map is not a legal document. Boundaries may be generalized for this map scale. Private lands within government reservations may not be shown. Obtain permission before entering private lands. Imagery......SPOT, © August 2011 Roads......GNIS, 1981 - 2020 Hydrography......National Hydrography Dataset, 1899 - 2015 Contours.....National Elevation Dataset, 2019 Boundaries......Multiple sources; see metadata file 2018 - 2019 Public Land Survey System......BLM, 2008 Wetlands.....FWS National Wetlands Inventory Not Available