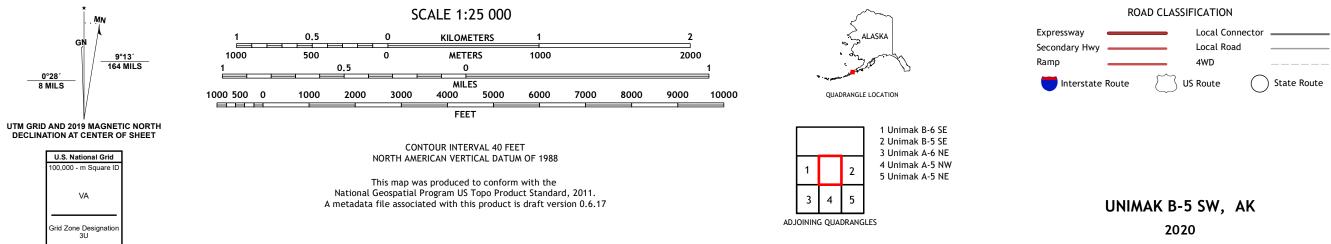

UNIMAK B-5 SW QUADRANGLE ALASKA - ALEUTIANS EAST BOROUGH 7.5-MINUTE SERIES

Produced by the United States Geological Survey North American Datum of 1983 (NAD83) World Geodetic System of 1984 (WGS84). Projection and 1 000-meter grid:Universal Transverse Mercator, Zone 3U This map is not a legal document. Boundaries may be generalized for this map scale. Private lands within government reservations may not be shown. Obtain permission before entering private lands. Imagery......SPOT, © August 2011 Roads......GNIS, 1981 - 2020 Hydrography......National Hydrography Dataset, 1899 - 2015 Contours.....National Elevation Dataset, 2019 Boundaries......Multiple sources; see metadata file 2018 - 2019 Public Land Survey System......BLM, 2008 Wetlands.....FWS National Wetlands Inventory Not Available

0°28´ 8 MILS