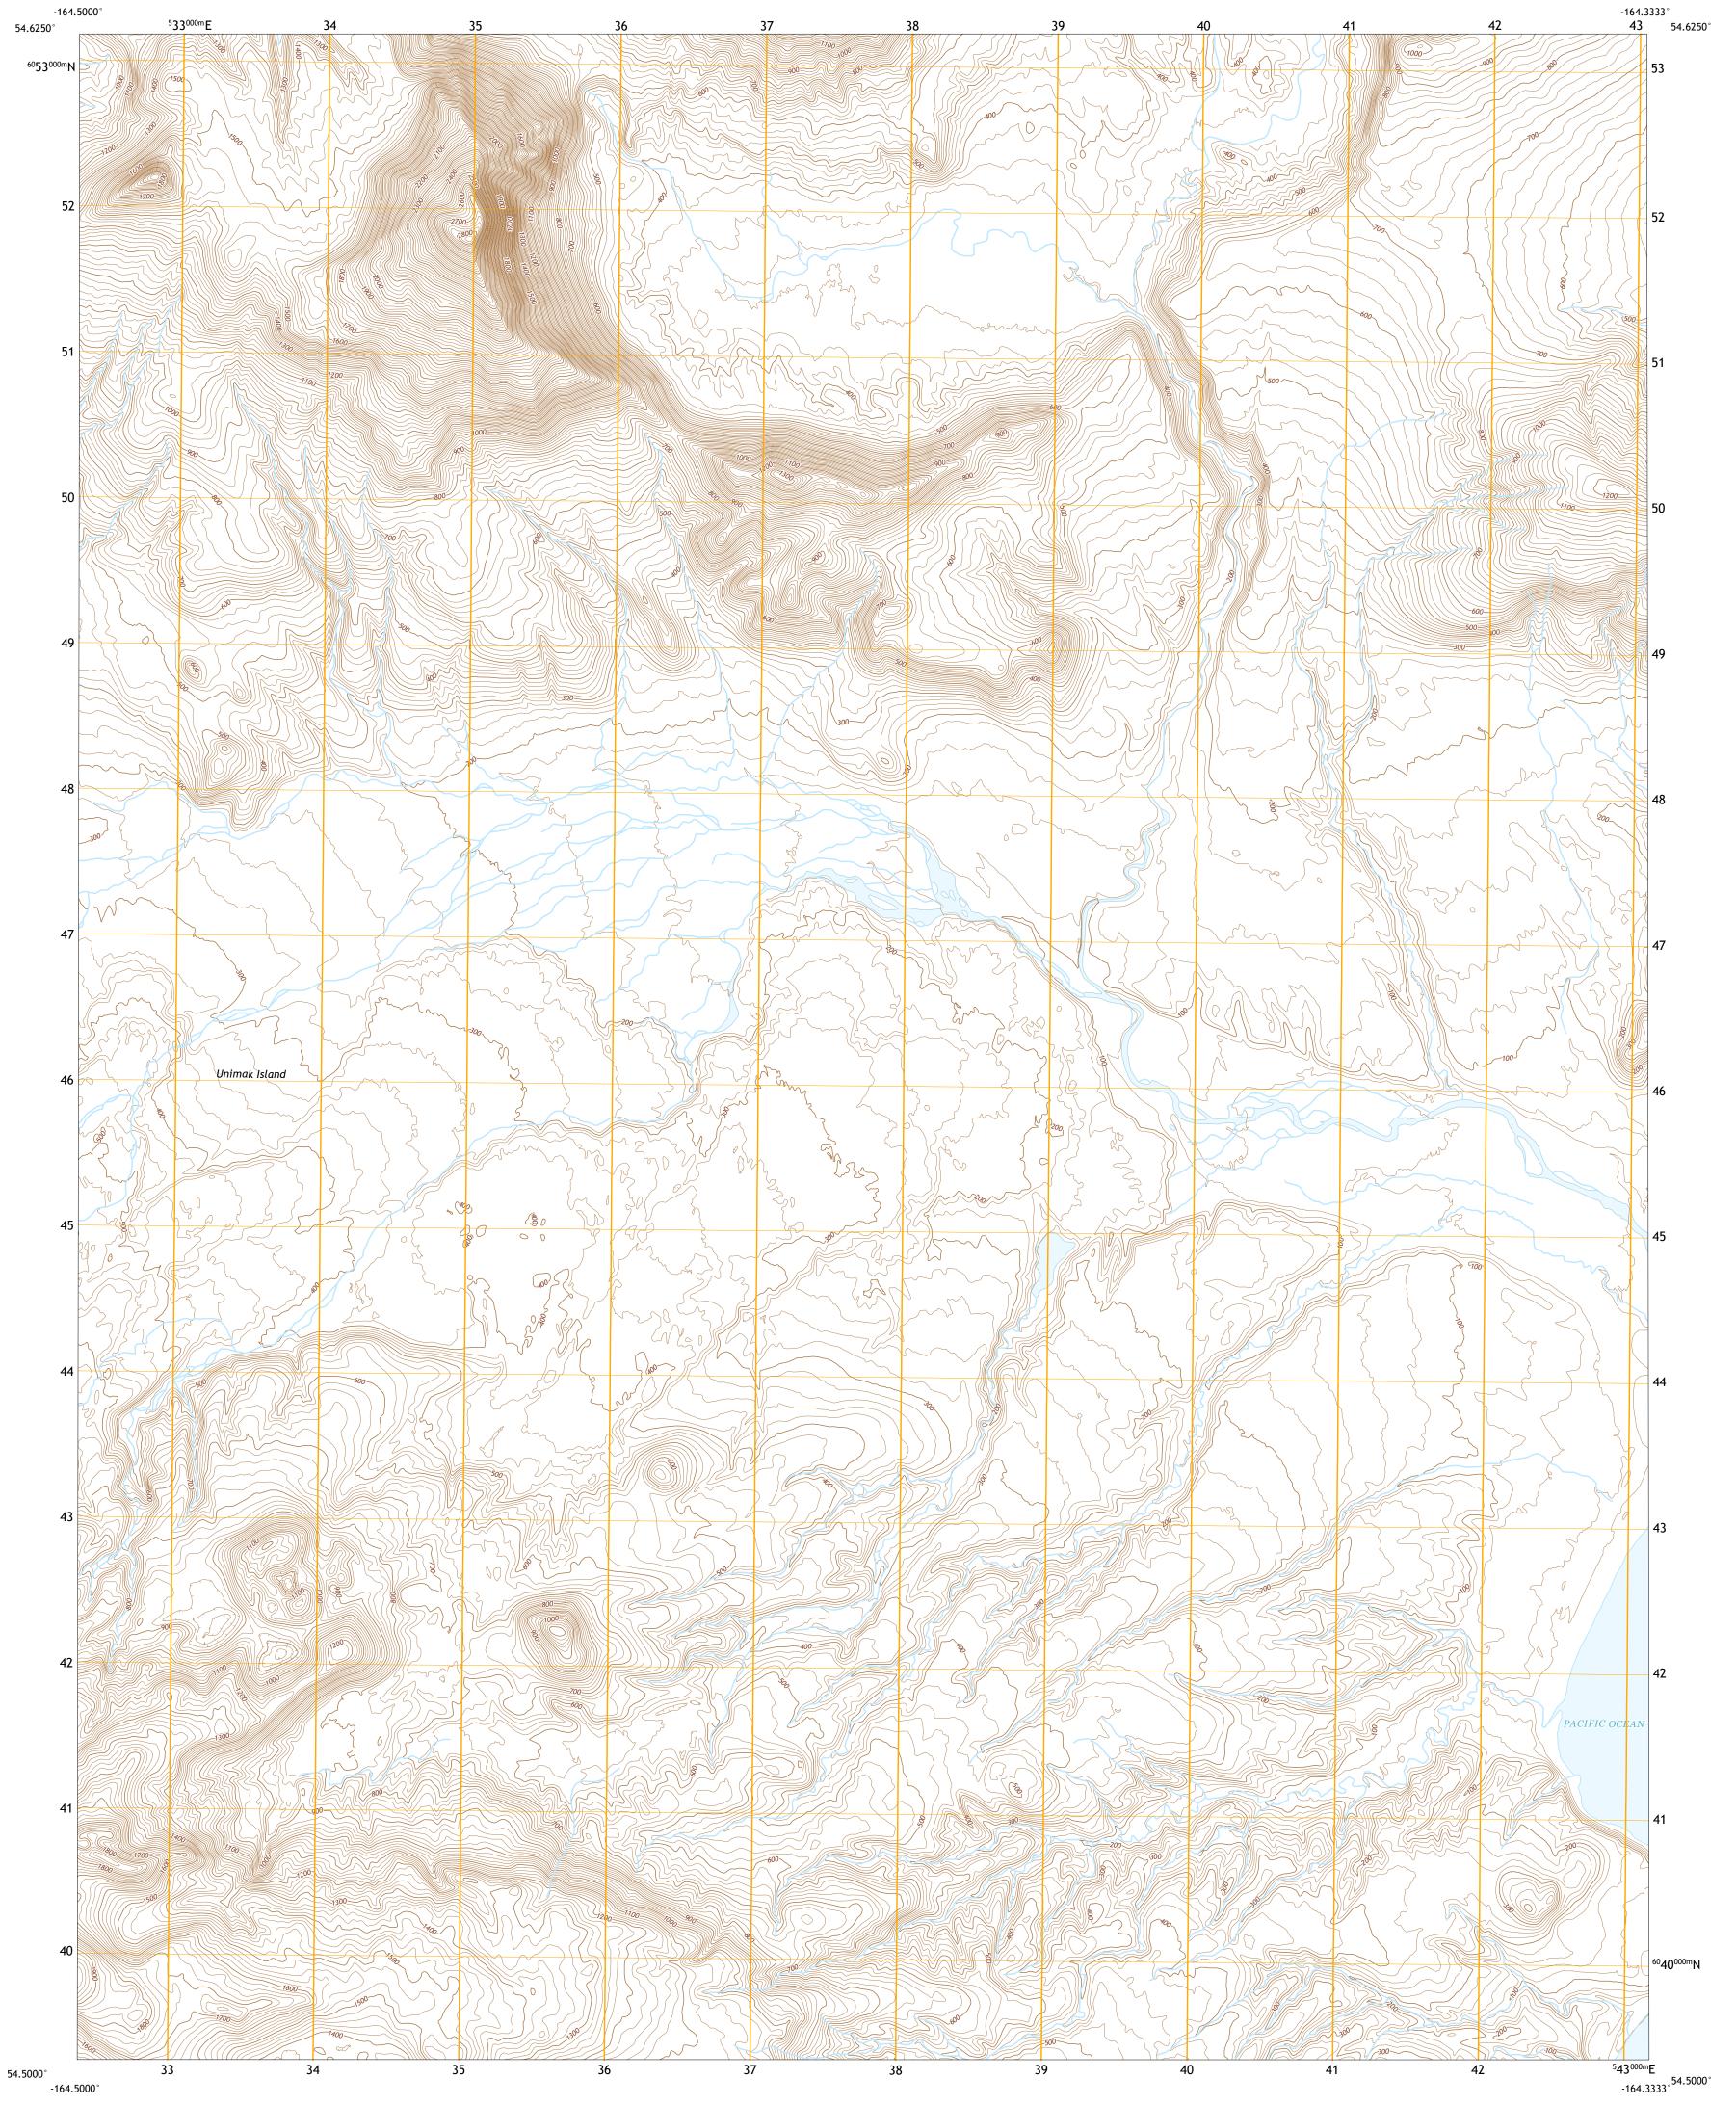

-164.5000°

North American Datum of 1983 (NAD83) World Geodetic System of 1984 (WGS84). Projection and 1 000-meter grid:Universal Transverse Mercator, Zone 3U This map is not a legal document. Boundaries may be generalized for this map scale. Private lands within government reservations may not be shown. Obtain permission before entering private lands. Imagery......SPOT, © October 2018 - May 2020 Roads.....Alaska Dept. of Transportation, Not Available Names......GNIS, 2000 - 2011 Hydrography......Rational Hydrography Dataset, 2002 - 2015 Contours.....National Elevation Dataset, 2019 Boundaries......Multiple sources; see metadata file 2012 - 2021 Public Land Survey System......BLM, 2008 Wetlands.....FWS National Wetlands Inventory Not Available