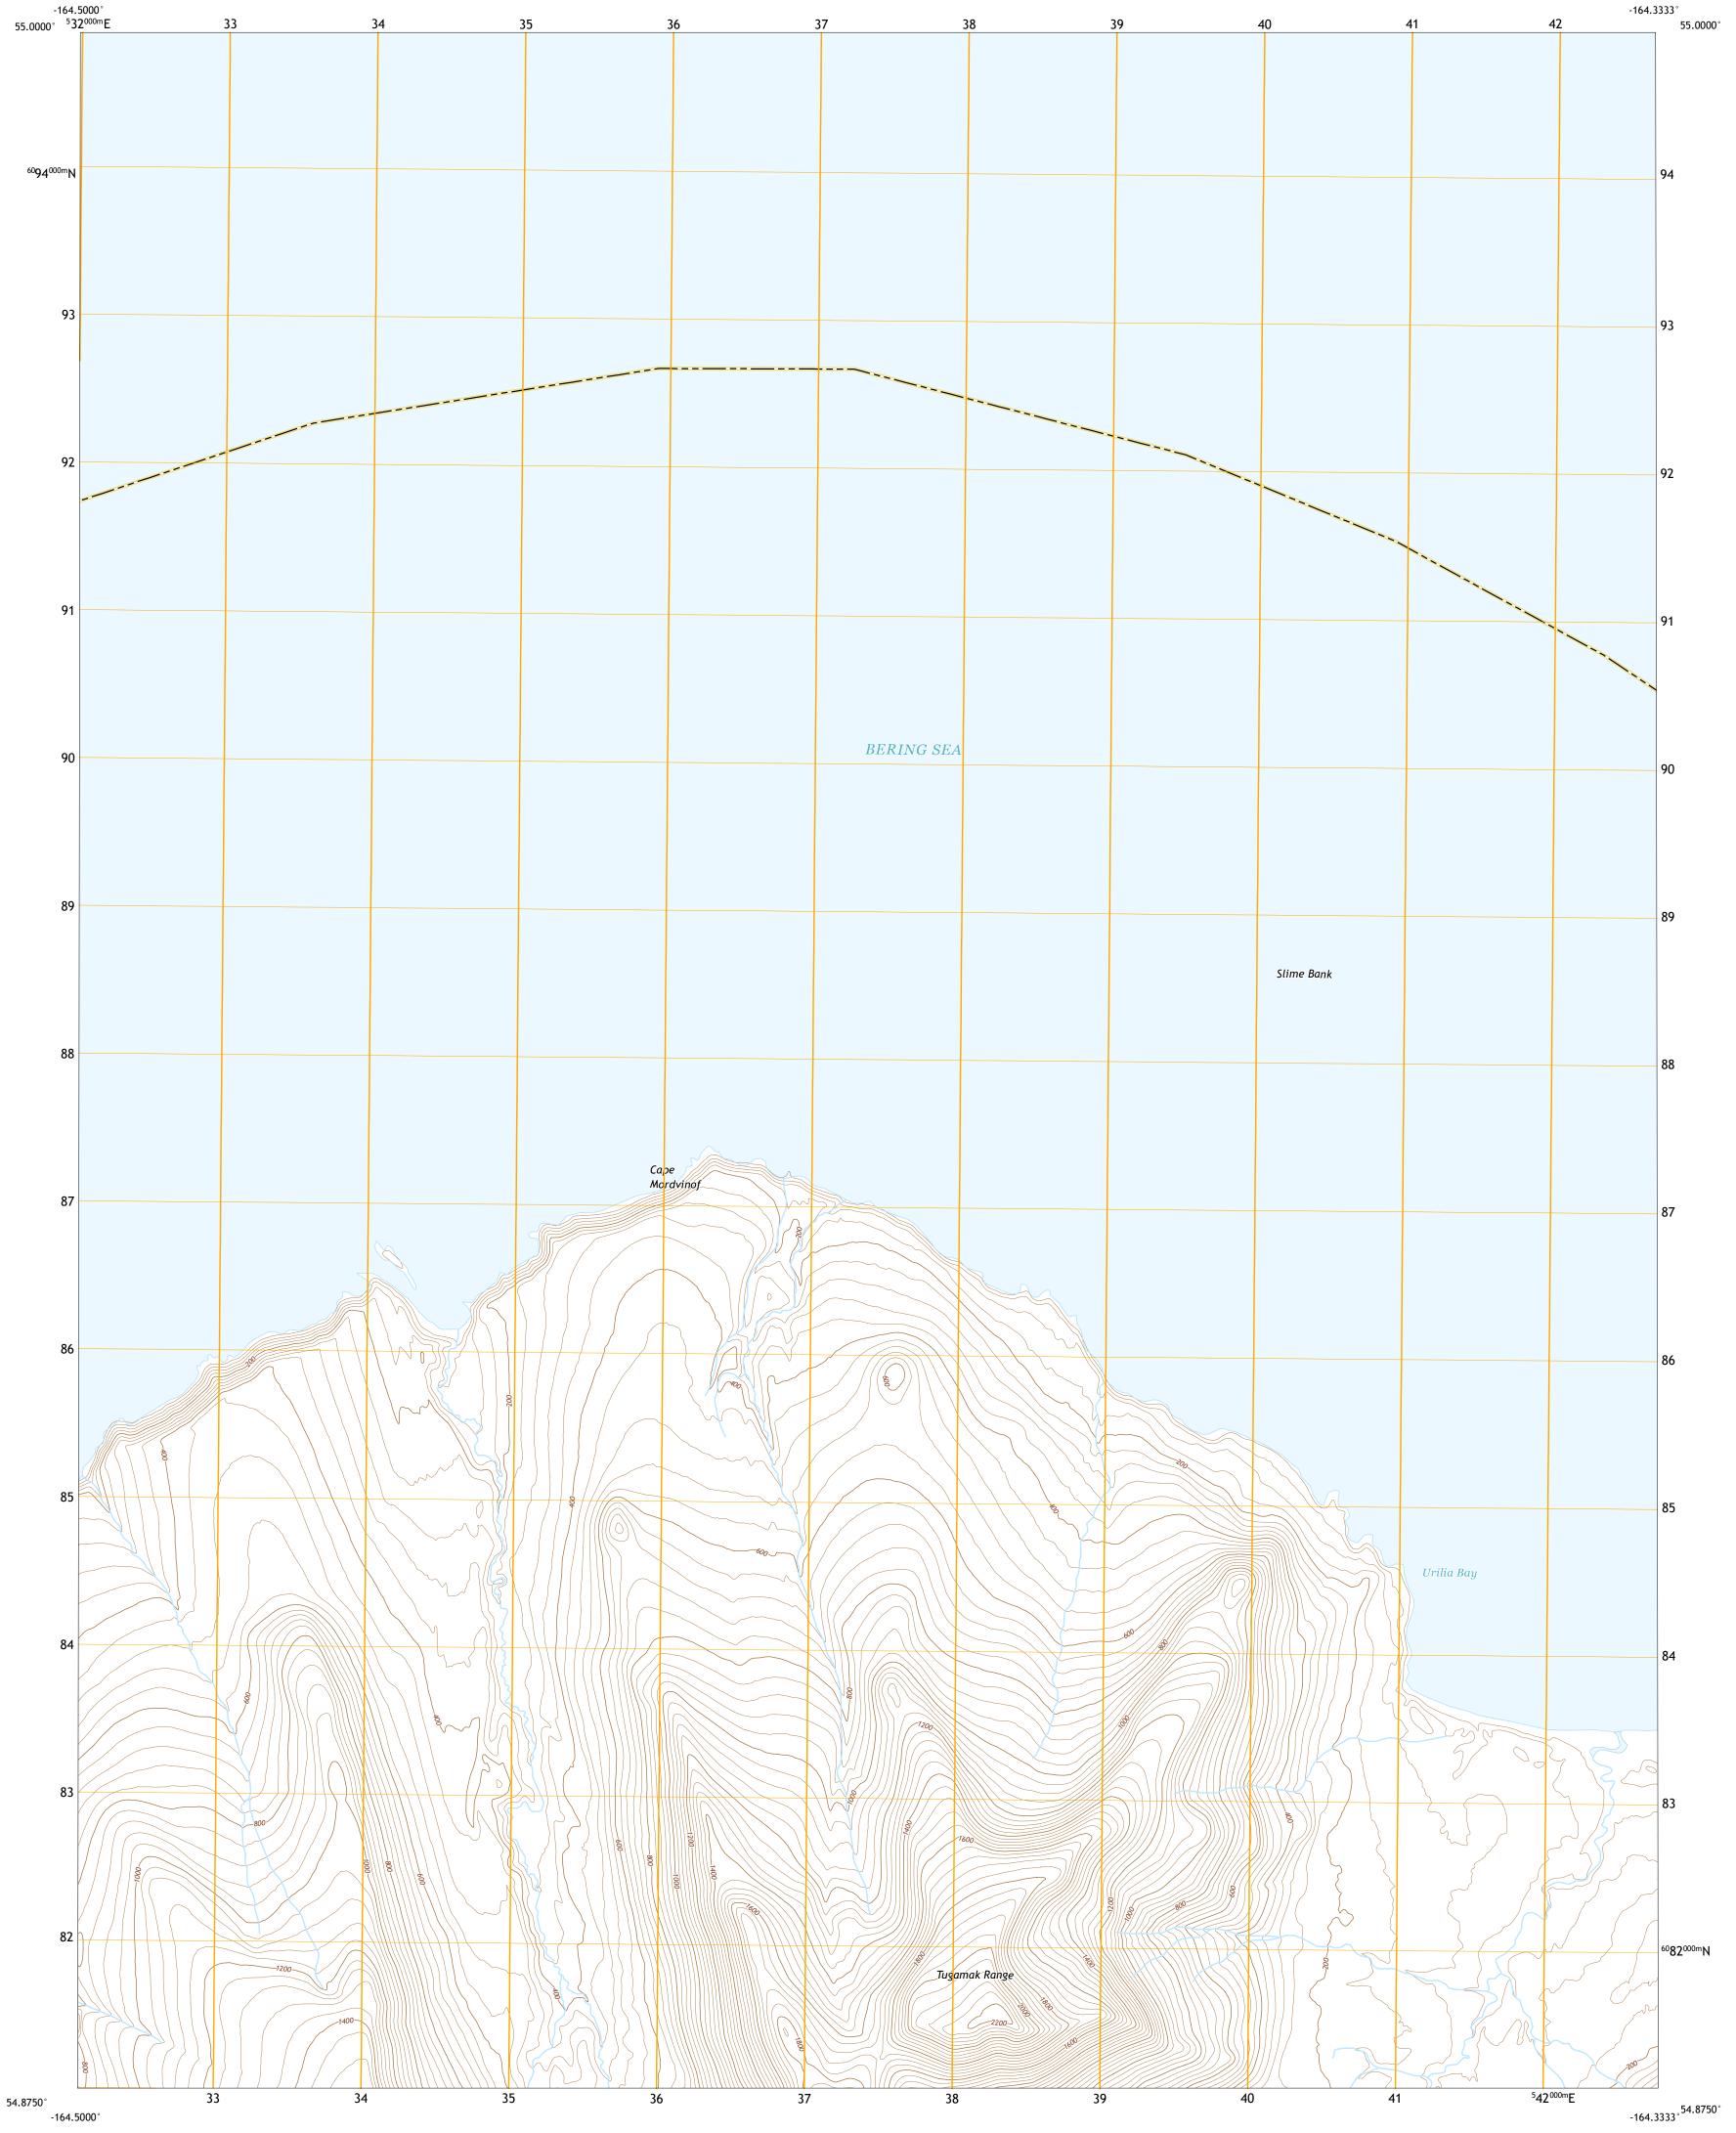

Produced by the United States Geological Survey North American Datum of 1983 (NAD83) World Geodetic System of 1984 (WGS84). Projection and 1 000-meter grid:Universal Transverse Mercator, Zone 3U This map is not a legal document. Boundaries may be generalized for this map scale. Private lands within government reservations may not be shown. Obtain permission before entering private lands. Imagery......SPOT, © March 2018 - June 2020 Roads.....GNIS, 1981 - 2010 Hydrography......GNIS, 1981 - 2010 Hydrography......National Hydrography Dataset, 2002 - 2015 Contours.....National Elevation Dataset, 2019 Boundaries......Multiple sources; see metadata file 2012 - 2021 Public Land Survey System......BLM, 2008 Wetlands.....BLWS National Wetlands Inventory Not Available