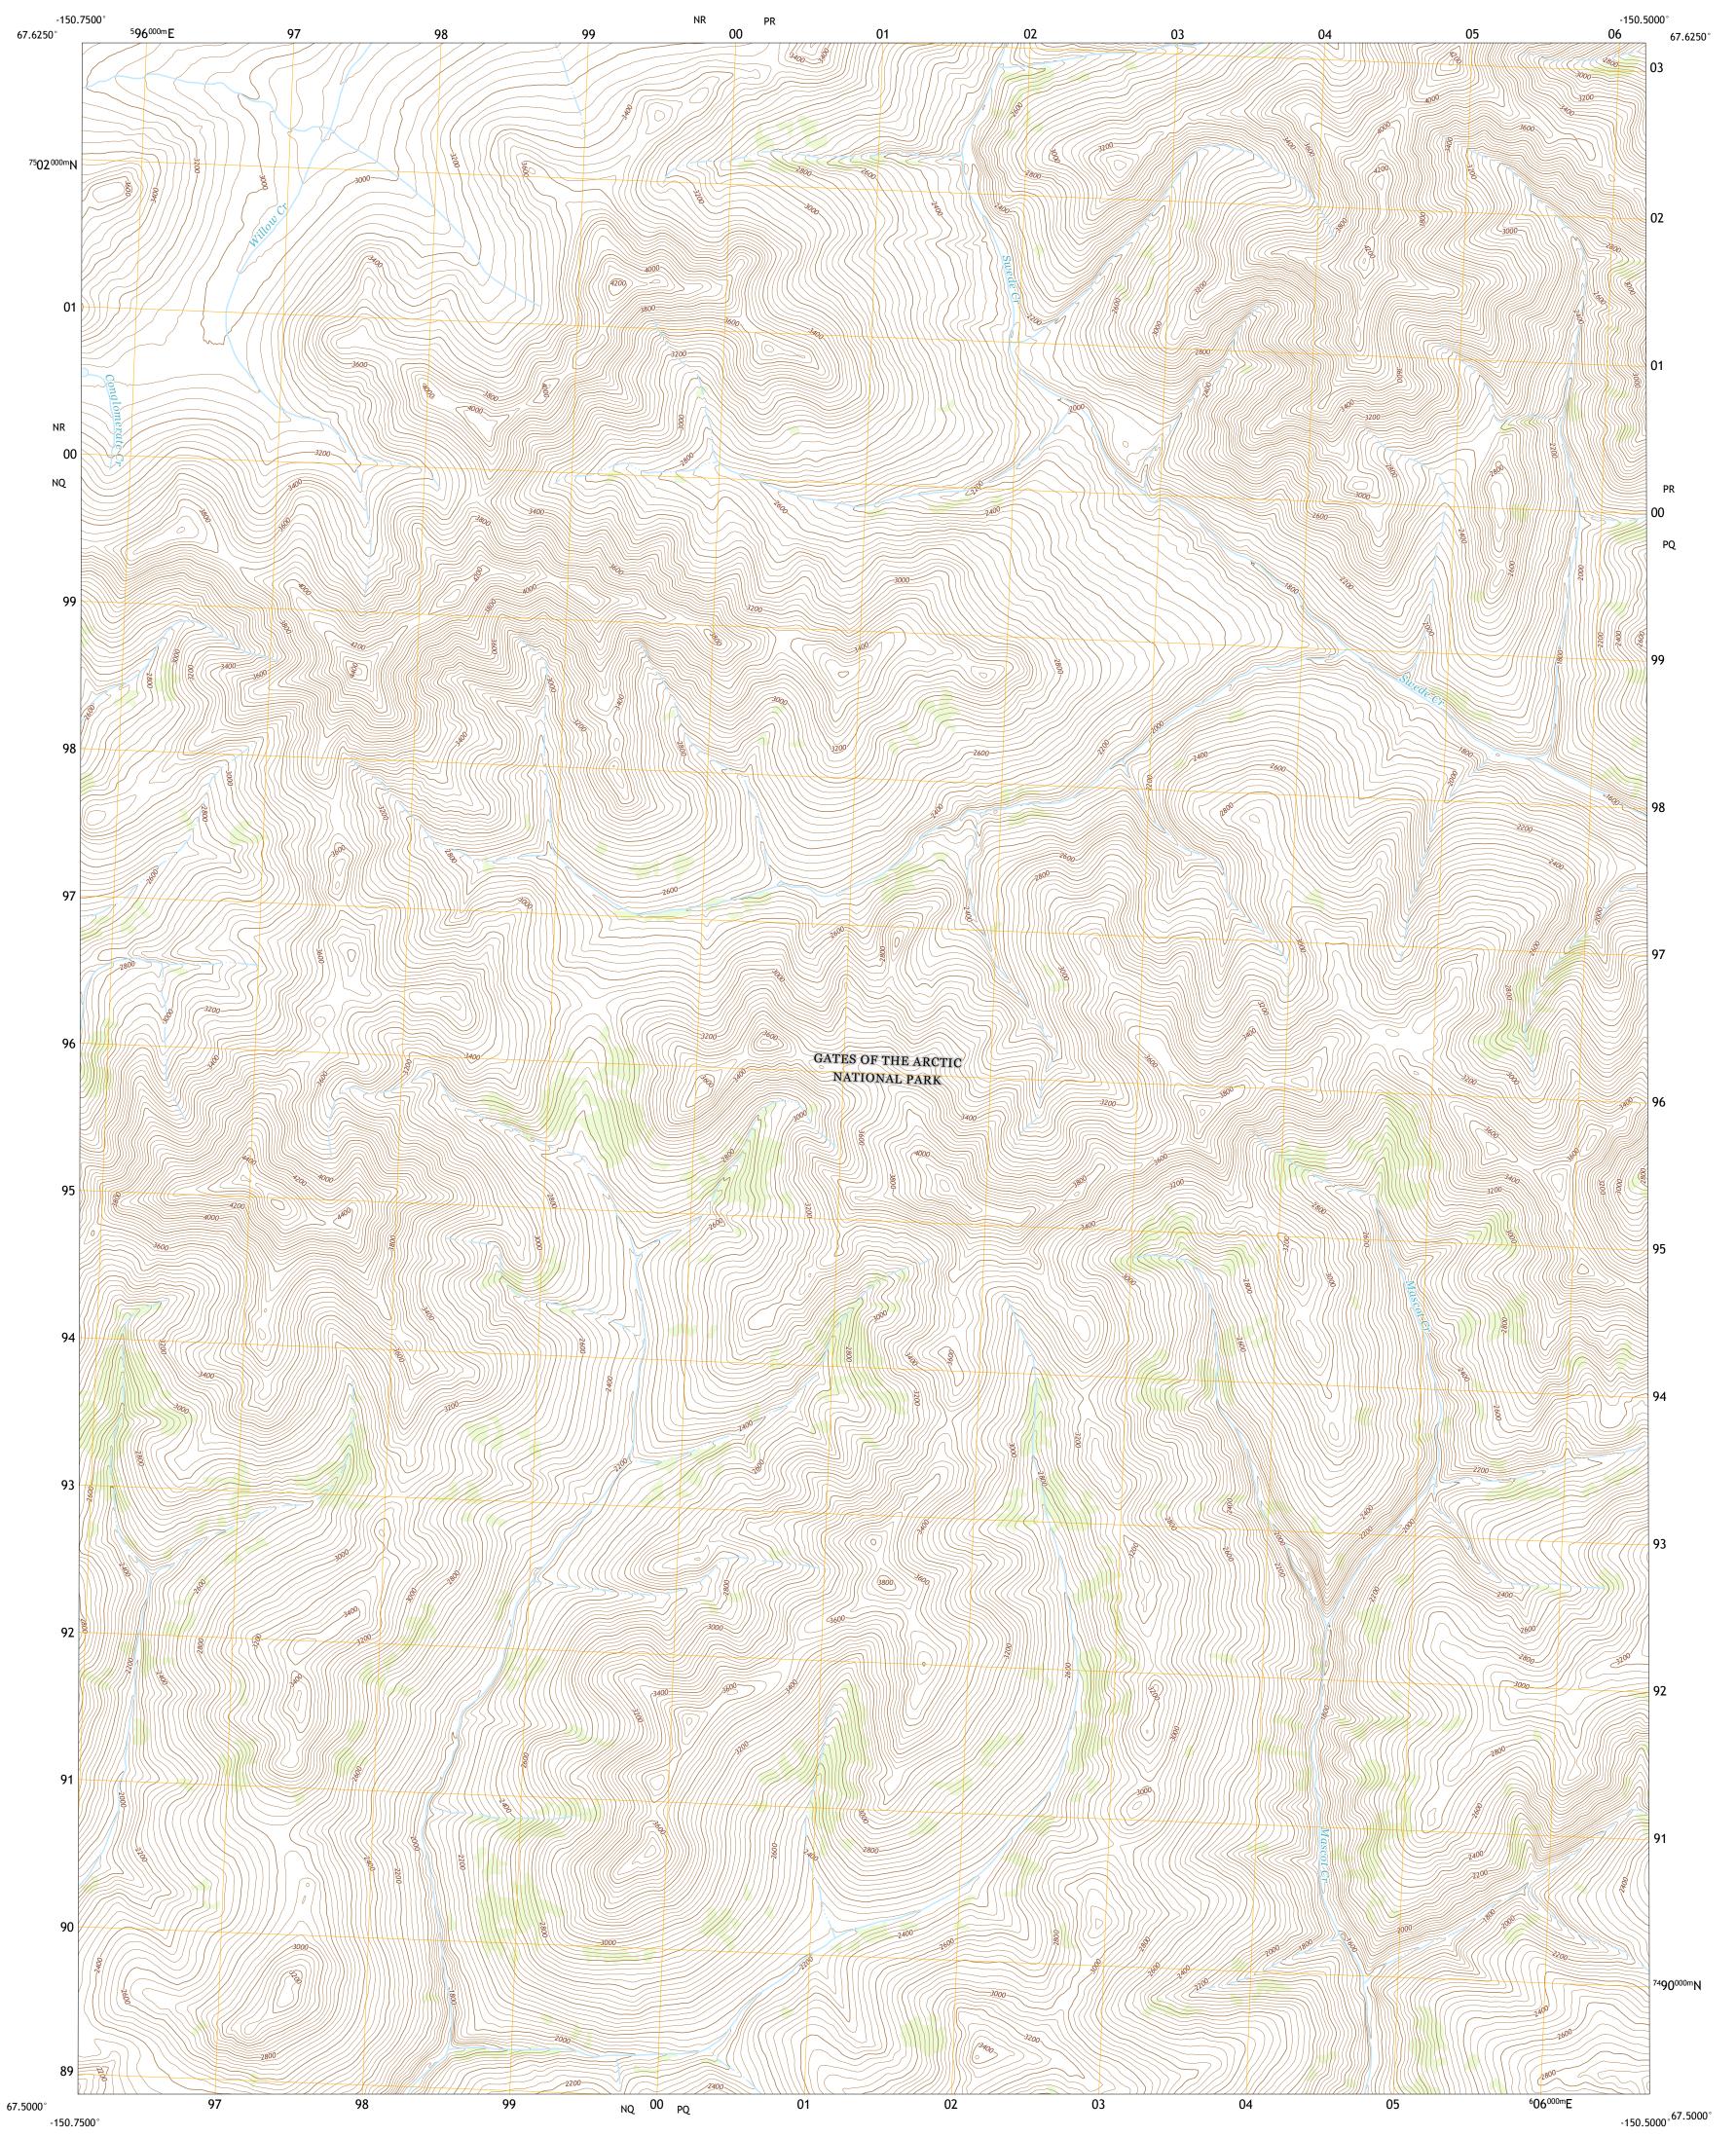

The National Map US Topo

WISEMAN C-2 SE QUADRANGLE ALASKA - YUKON-KOYUKUK CENSUS AREA 7.5-MINUTE SERIES

Produced by the United States Geological Survey North American Datum of 1983 (NAD83) World Geodetic System of 1984 (WGS84). Projection and 1 000-meter grid:Universal Transverse Mercator, Zone 5W This map is not a legal document. Boundaries may be generalized for this map scale. Private lands within government reservations may not be shown. Obtain permission before entering private lands. .....SPOT, © June 2012 ....Alaska Dept. of Transportation, Not Available .....GNIS, Not Available Imagery.... Roads..... Names..... 