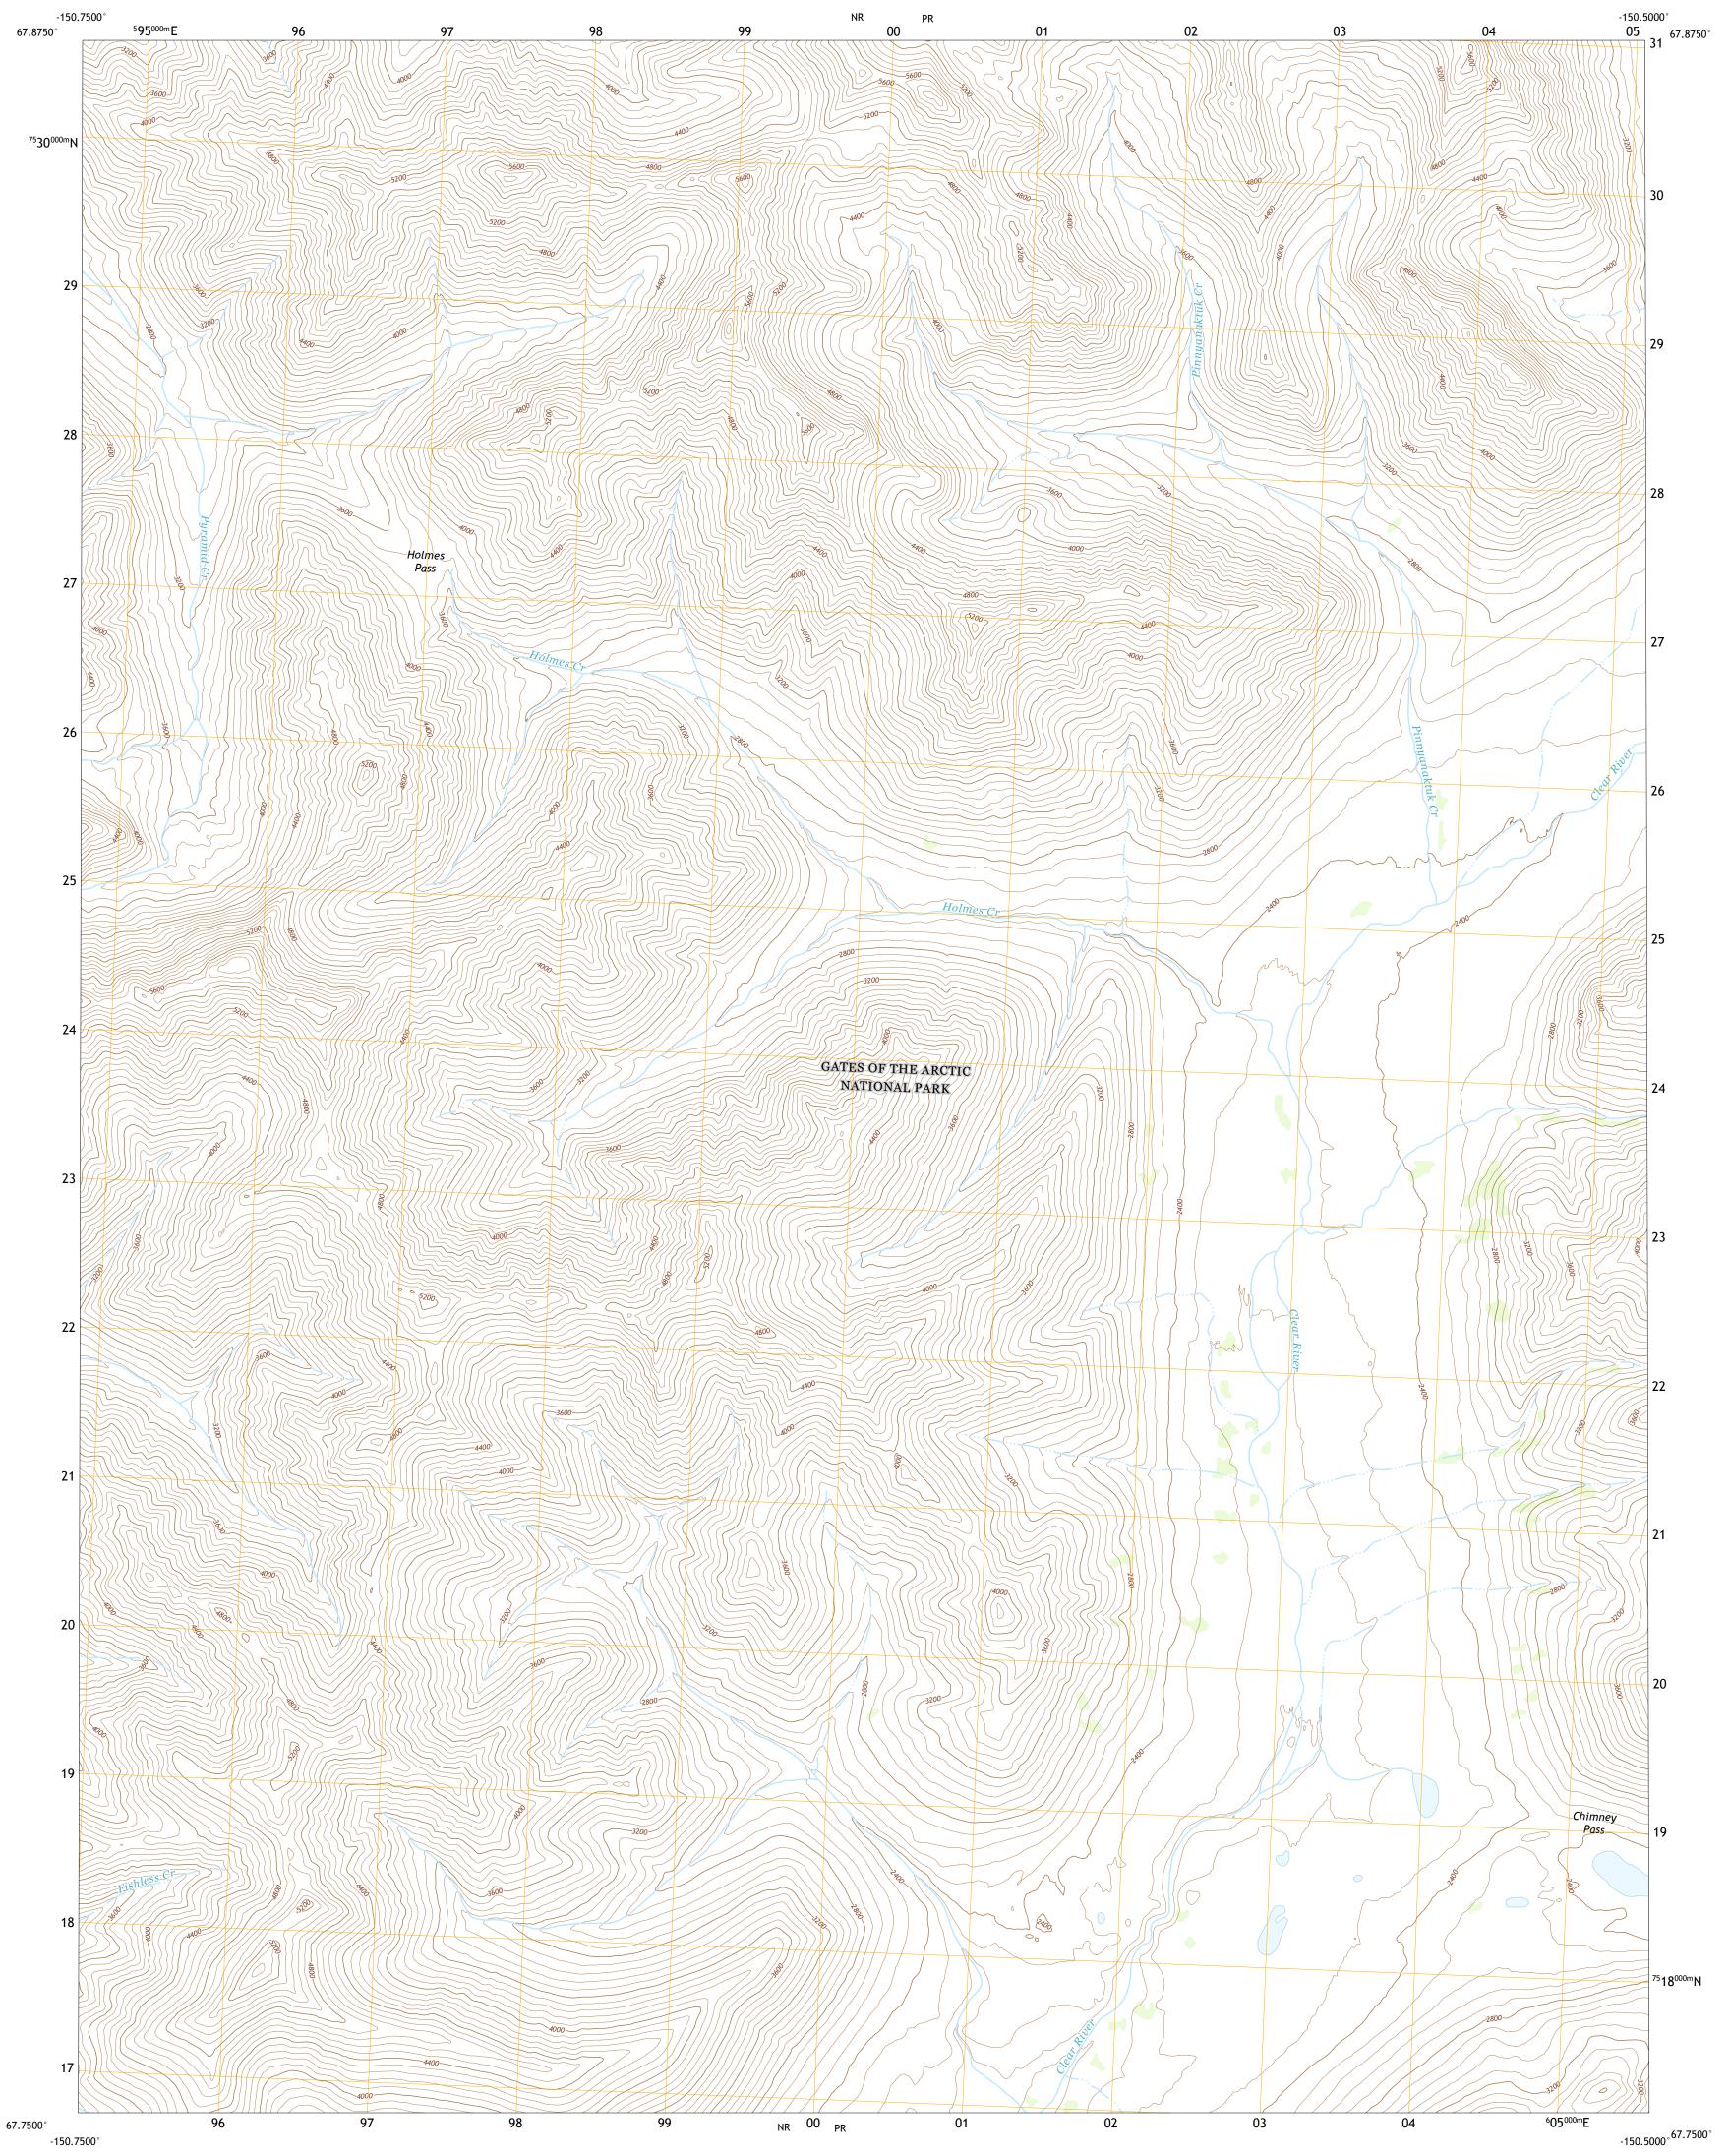

WISEMAN D-2 SE QUADRANGLE ALASKA - YUKON-KOYUKUK CENSUS AREA 7.5-MINUTE SERIES

This map is not a legal document. Boundaries may be generalized for this map scale. Private lands within government reservations may not be shown. Obtain permission before entering private lands.