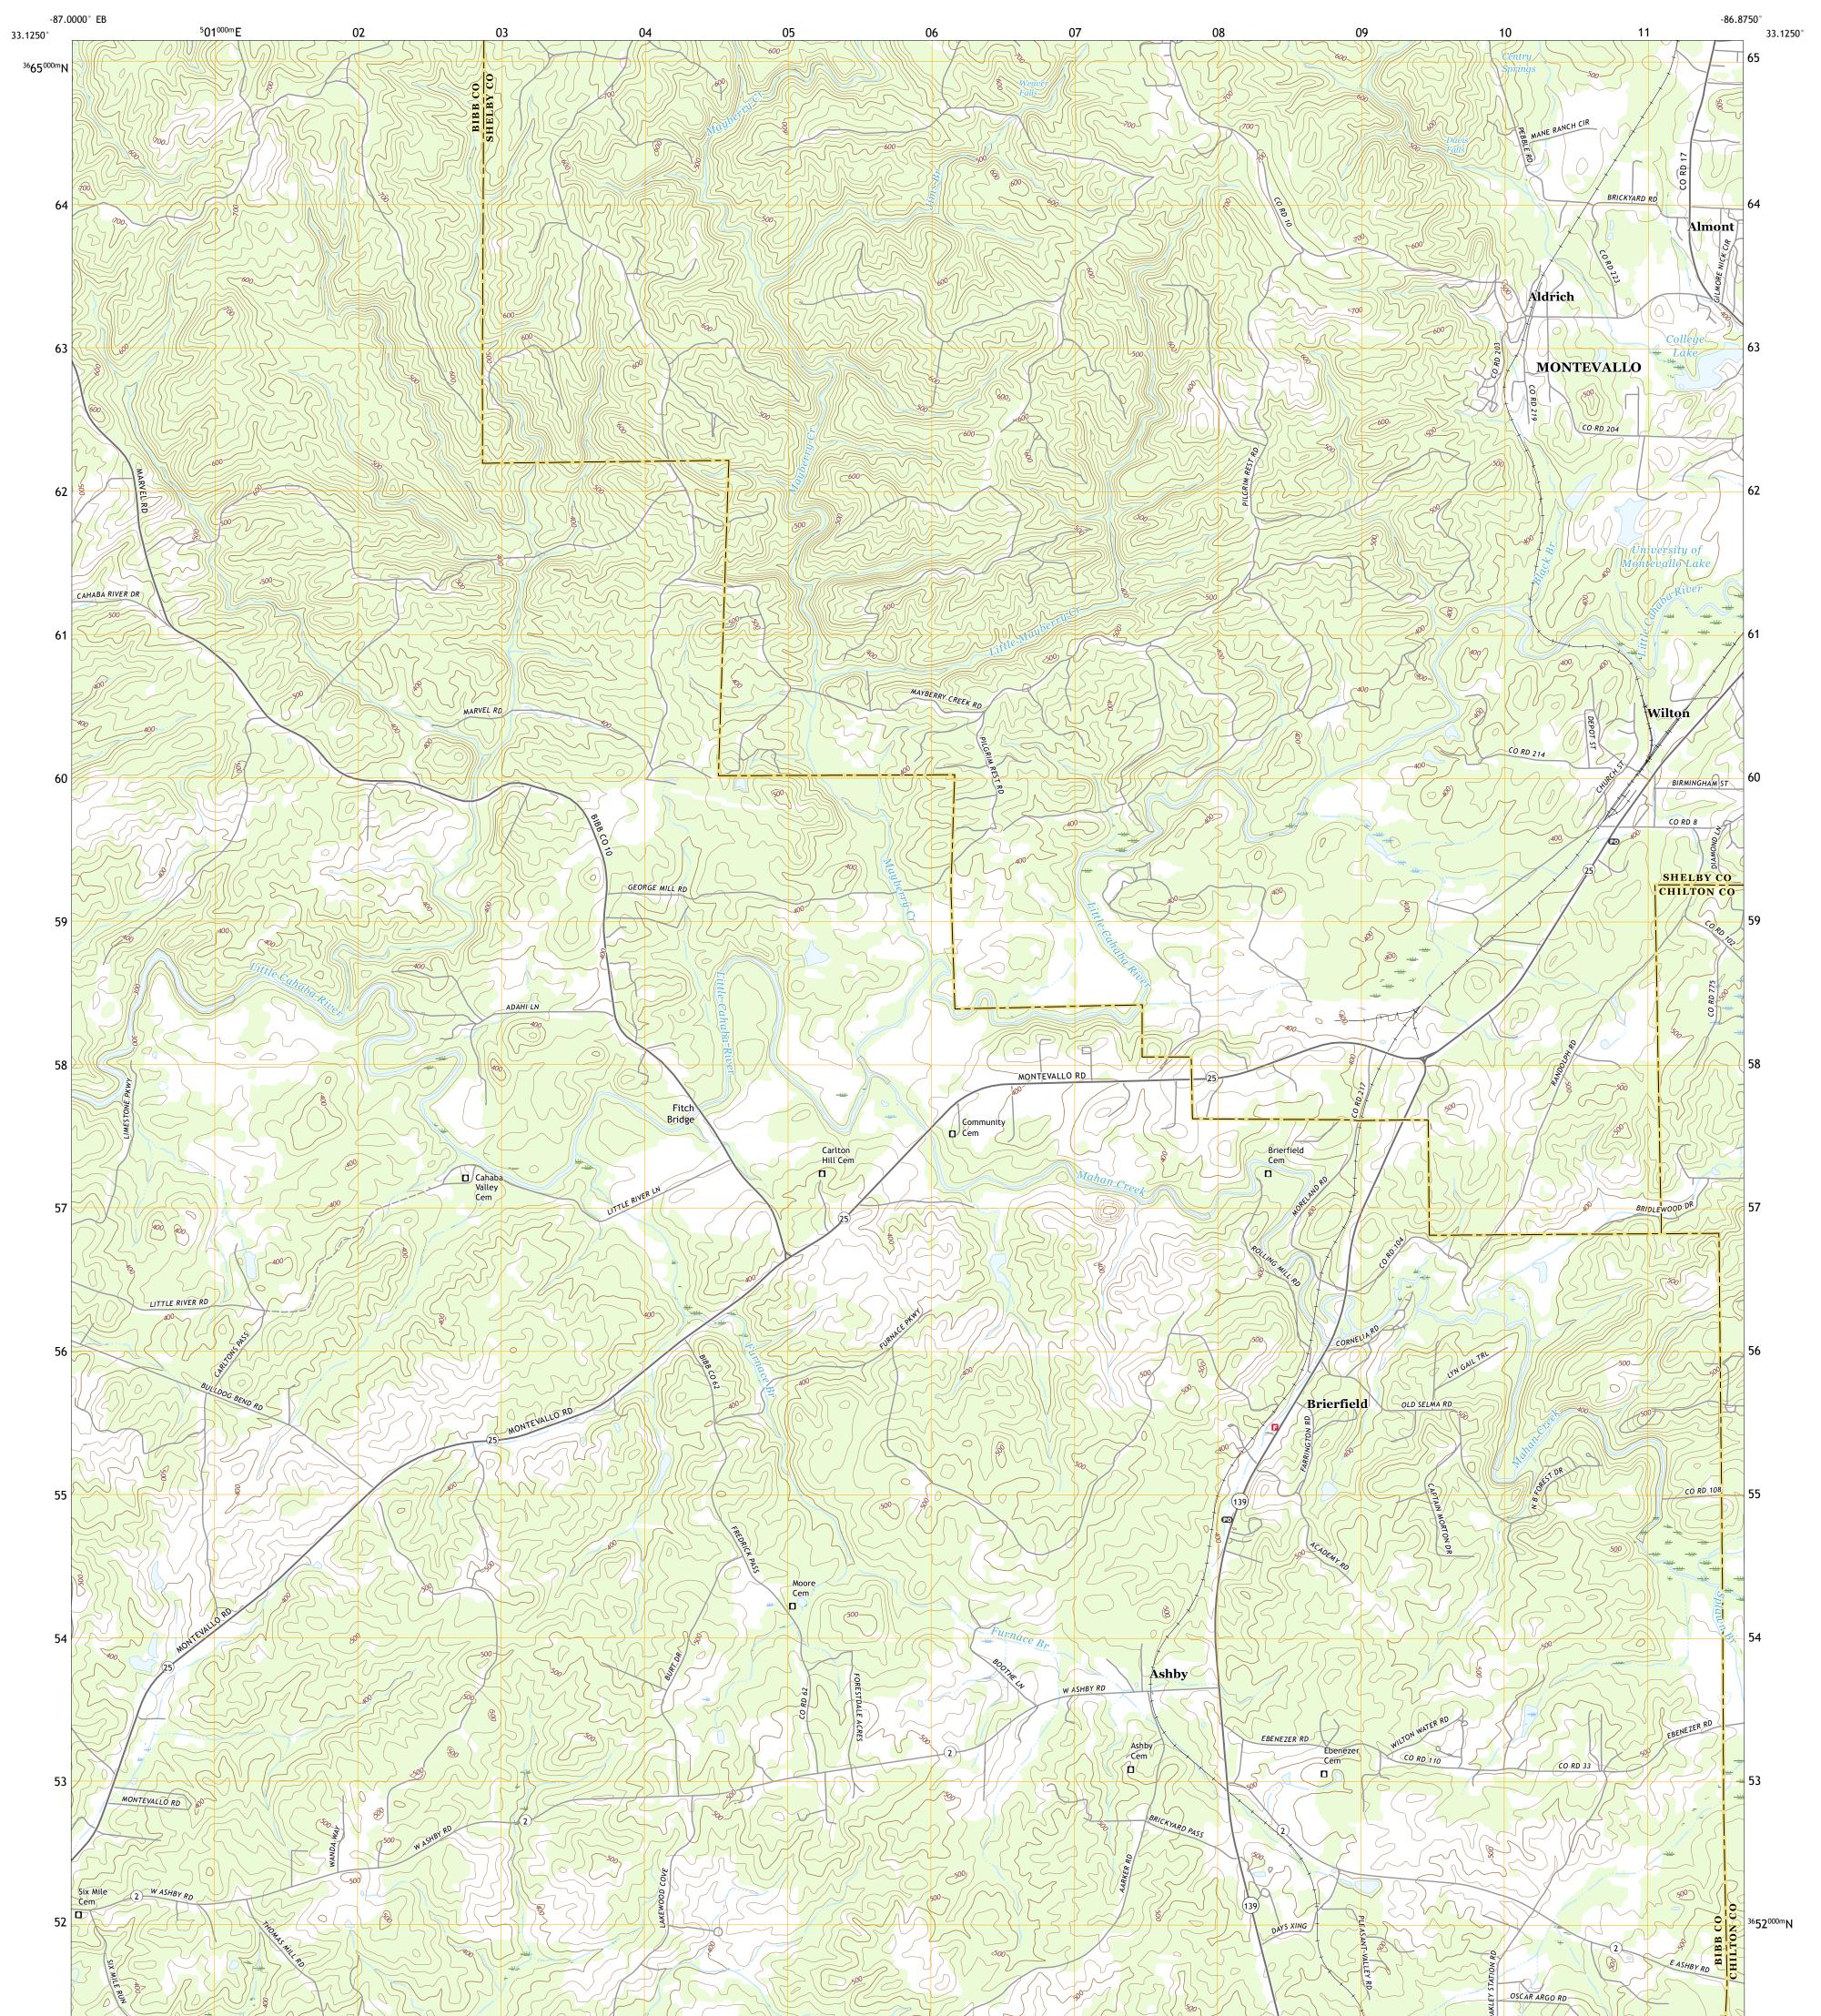

## U.S. DEPARTMENT OF THE INTERIOR U.S. GEOLOGICAL SURVEY

ALDRICH QUADRANGLE ALABAMA 7.5-MINUTE SERIES

Produced by the United States Geological Survey North American Datum of 1983 (NAD83) World Geodetic System of 1984 (WGS84). Projection and 1 000-meter grid:Universal Transverse Mercator, Zone 16S This map is not a legal document. Boundaries may be generalized for this map scale. Private lands within government reservations may not be shown. Obtain permission before entering private lands.

Imagery.... Roads..... Names..... ......NAIP, June 2015 - November 2015 U.S. Census Bureau, 2017 .....GNIS, 1980 - 2018 

 Names......GNN, 1980 - 2018

 Hydrography.....National Hydrography Dataset, 2003 - 2011

 Contours......National Elevation Dataset, 2003 - 2004

 Boundaries......Multiple sources; see metadata file 2014 - 2016

 Public Land Survey System.......BLM, 2015

 Wetlands......FWS National Wetlands Inventory 1981

## NSN. 7 6 4 3 0 1 6 3 5 1 8 8 8 NGA REF NO. US GS X 2 4 K 4 7 8

\_\_\_\_