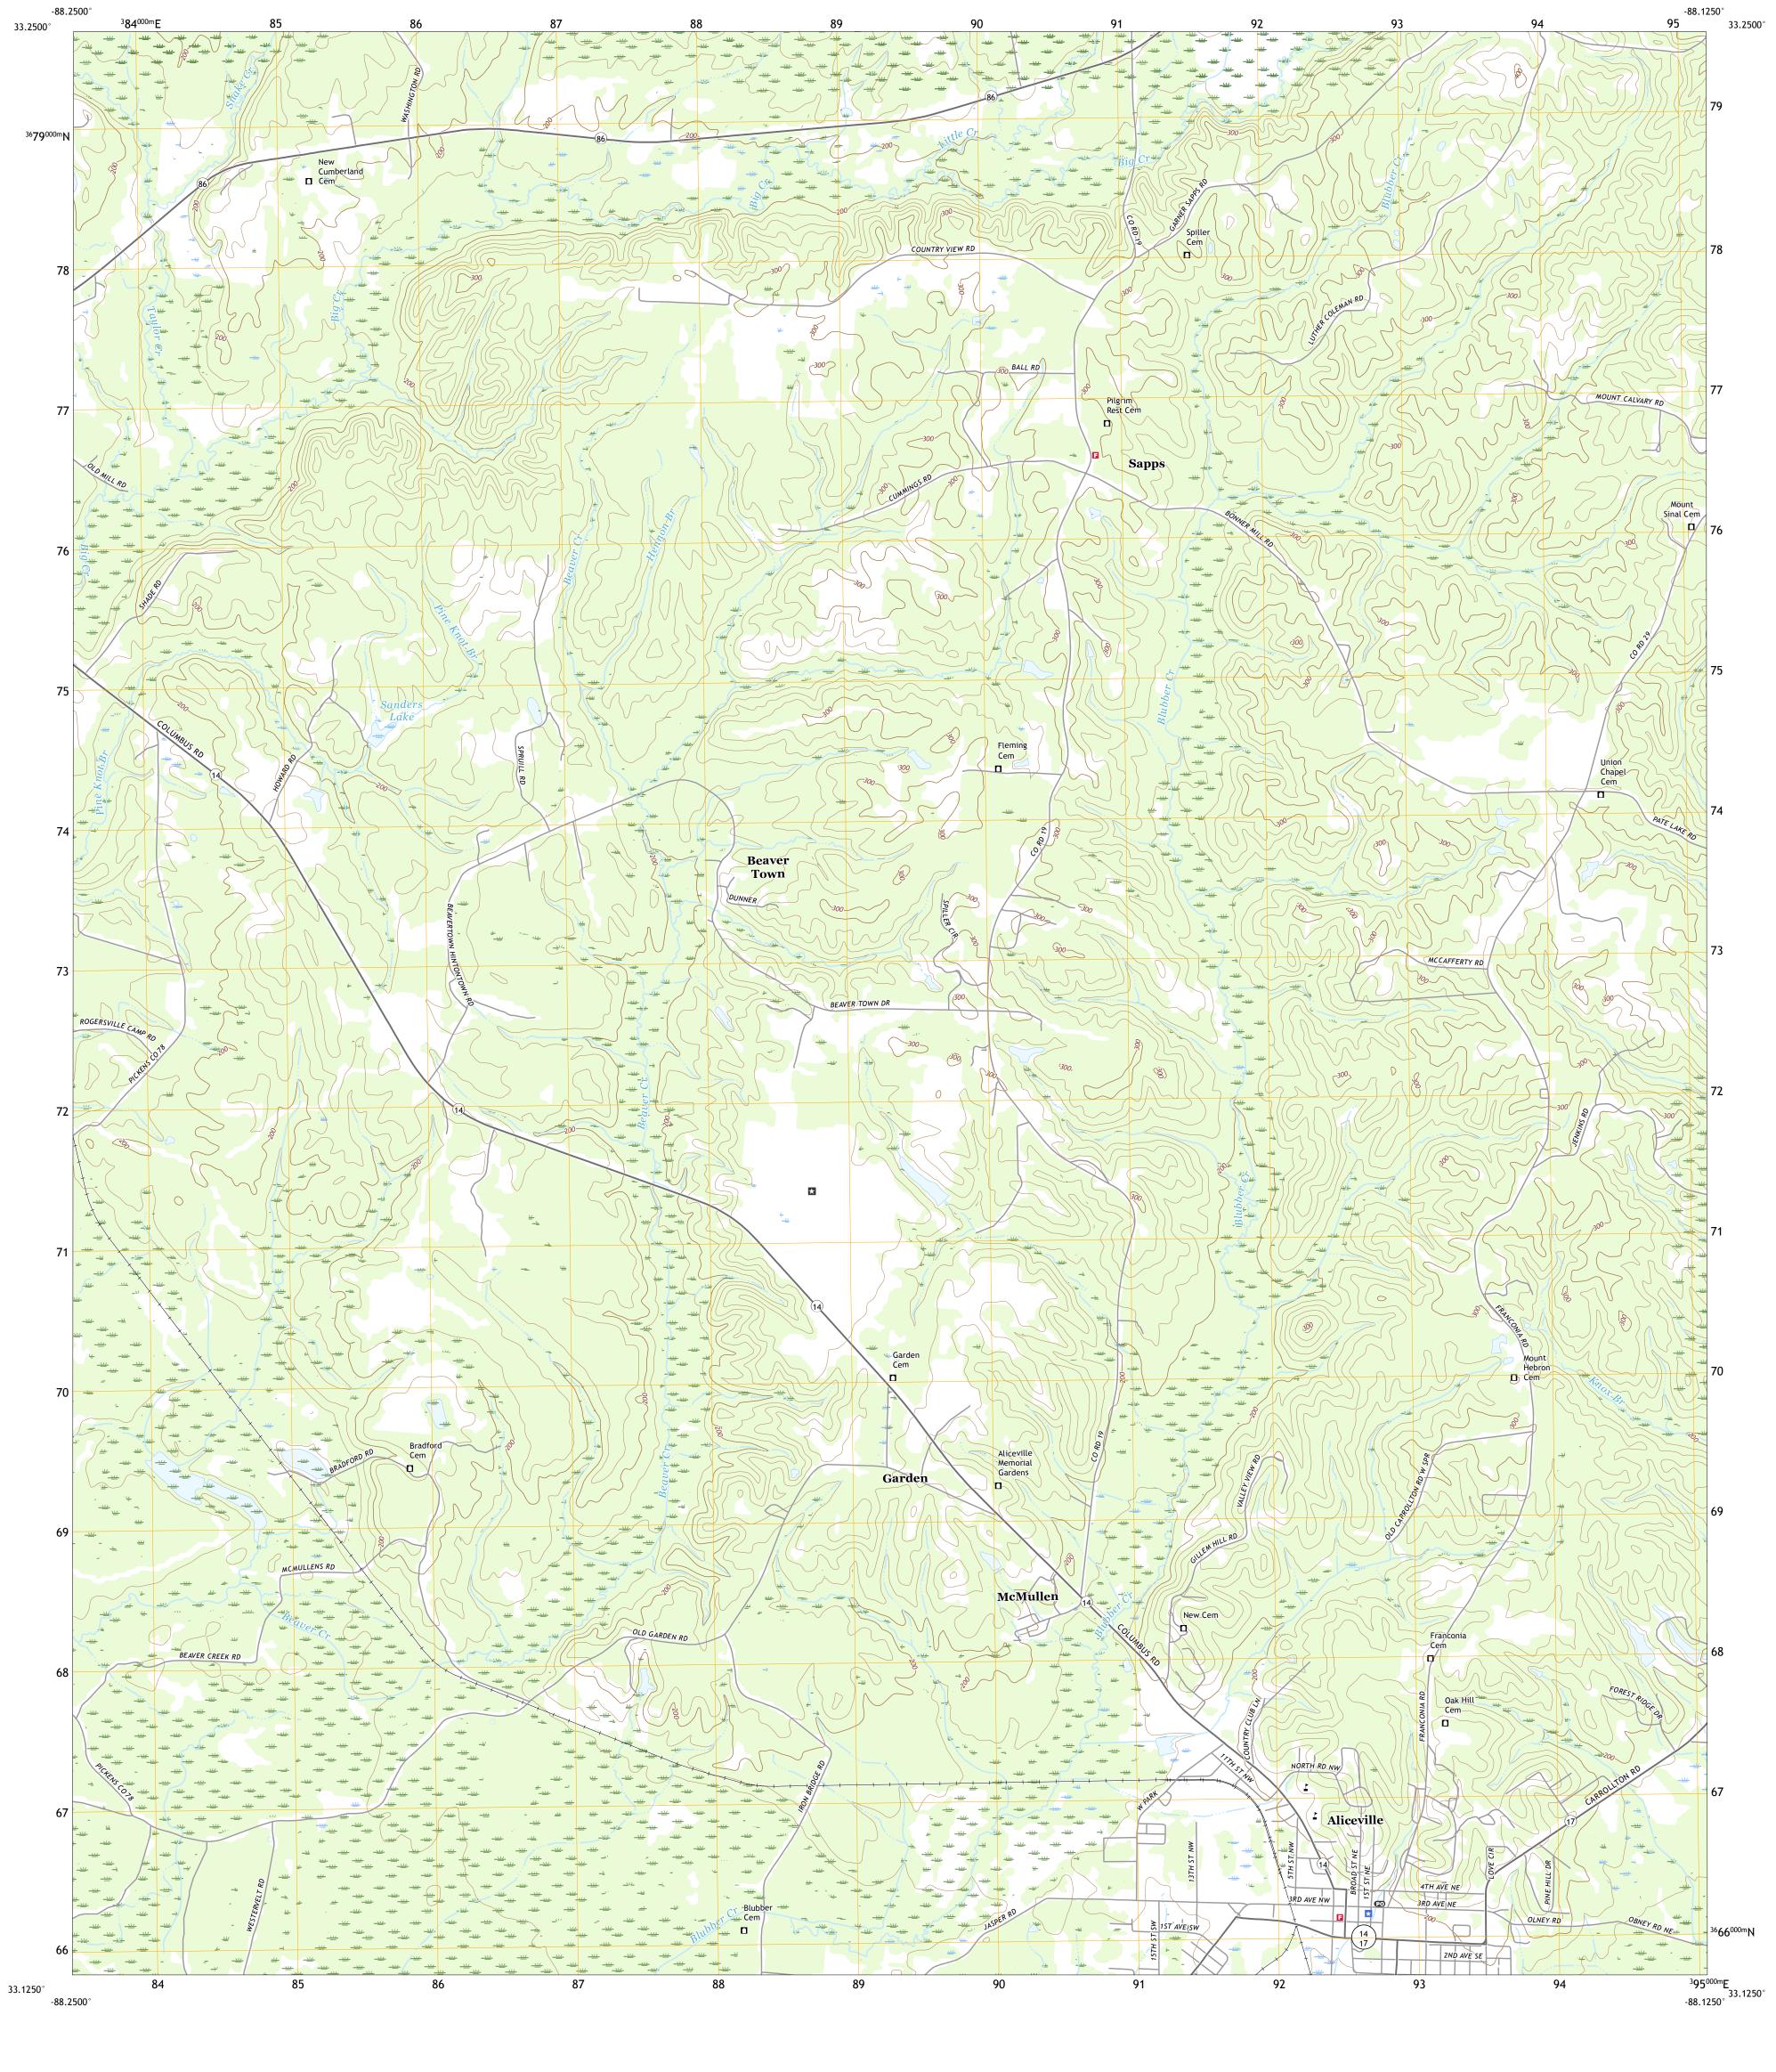

Produced by the United States Geological Survey North American Datum of 1983 (NAD83) World Geodetic System of 1984 (WGS84). Projection and 1 000-meter grid:Universal Transverse Mercator, Zone 16S This map is not a legal document. Boundaries may be generalized for this map scale. Private lands within government reservations may not be shown. Obtain permission before entering private lands. 

Grid Zone Designation

This map was produced to conform with the National Geospatial Program US Topo Product Standard, 2011. A metadata file associated with this product is draft version 0.6.18

ALABAMA