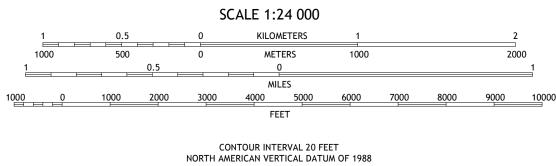

Produced by the United States Geological Survey North American Datum of 1983 (NAD83) World Geodetic System of 1984 (WGS84). Projection and 1 000-meter grid:Universal Transverse Mercator, Zone 16S This map is not a legal document. Boundaries may be generalized for this map scale. Private lands within government reservations may not be shown. Obtain permission before entering private lands. 