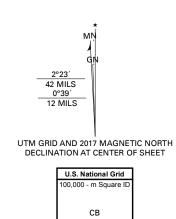

Produced by the United States Geological Survey North American Datum of 1983 (NAD83) World Geodetic System of 1984 (WGS84). Projection and 1 000-meter grid:Universal Transverse Mercator, Zone 16S This map is not a legal document. Boundaries may be generalized for this map scale. Private lands within government reservations may not be shown. Obtain permission before entering private lands. 