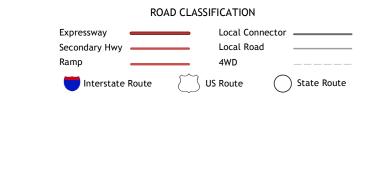

Produced by the United States Geological Survey North American Datum of 1983 (NAD83) World Geodetic System of 1984 (WGS84). Projection and 1 000-meter grid:Universal Transverse Mercator, Zone 16S This map is not a legal document. Boundaries may be generalized for this map scale. Private lands within government reservations may not be shown. Obtain permission before entering private lands. 