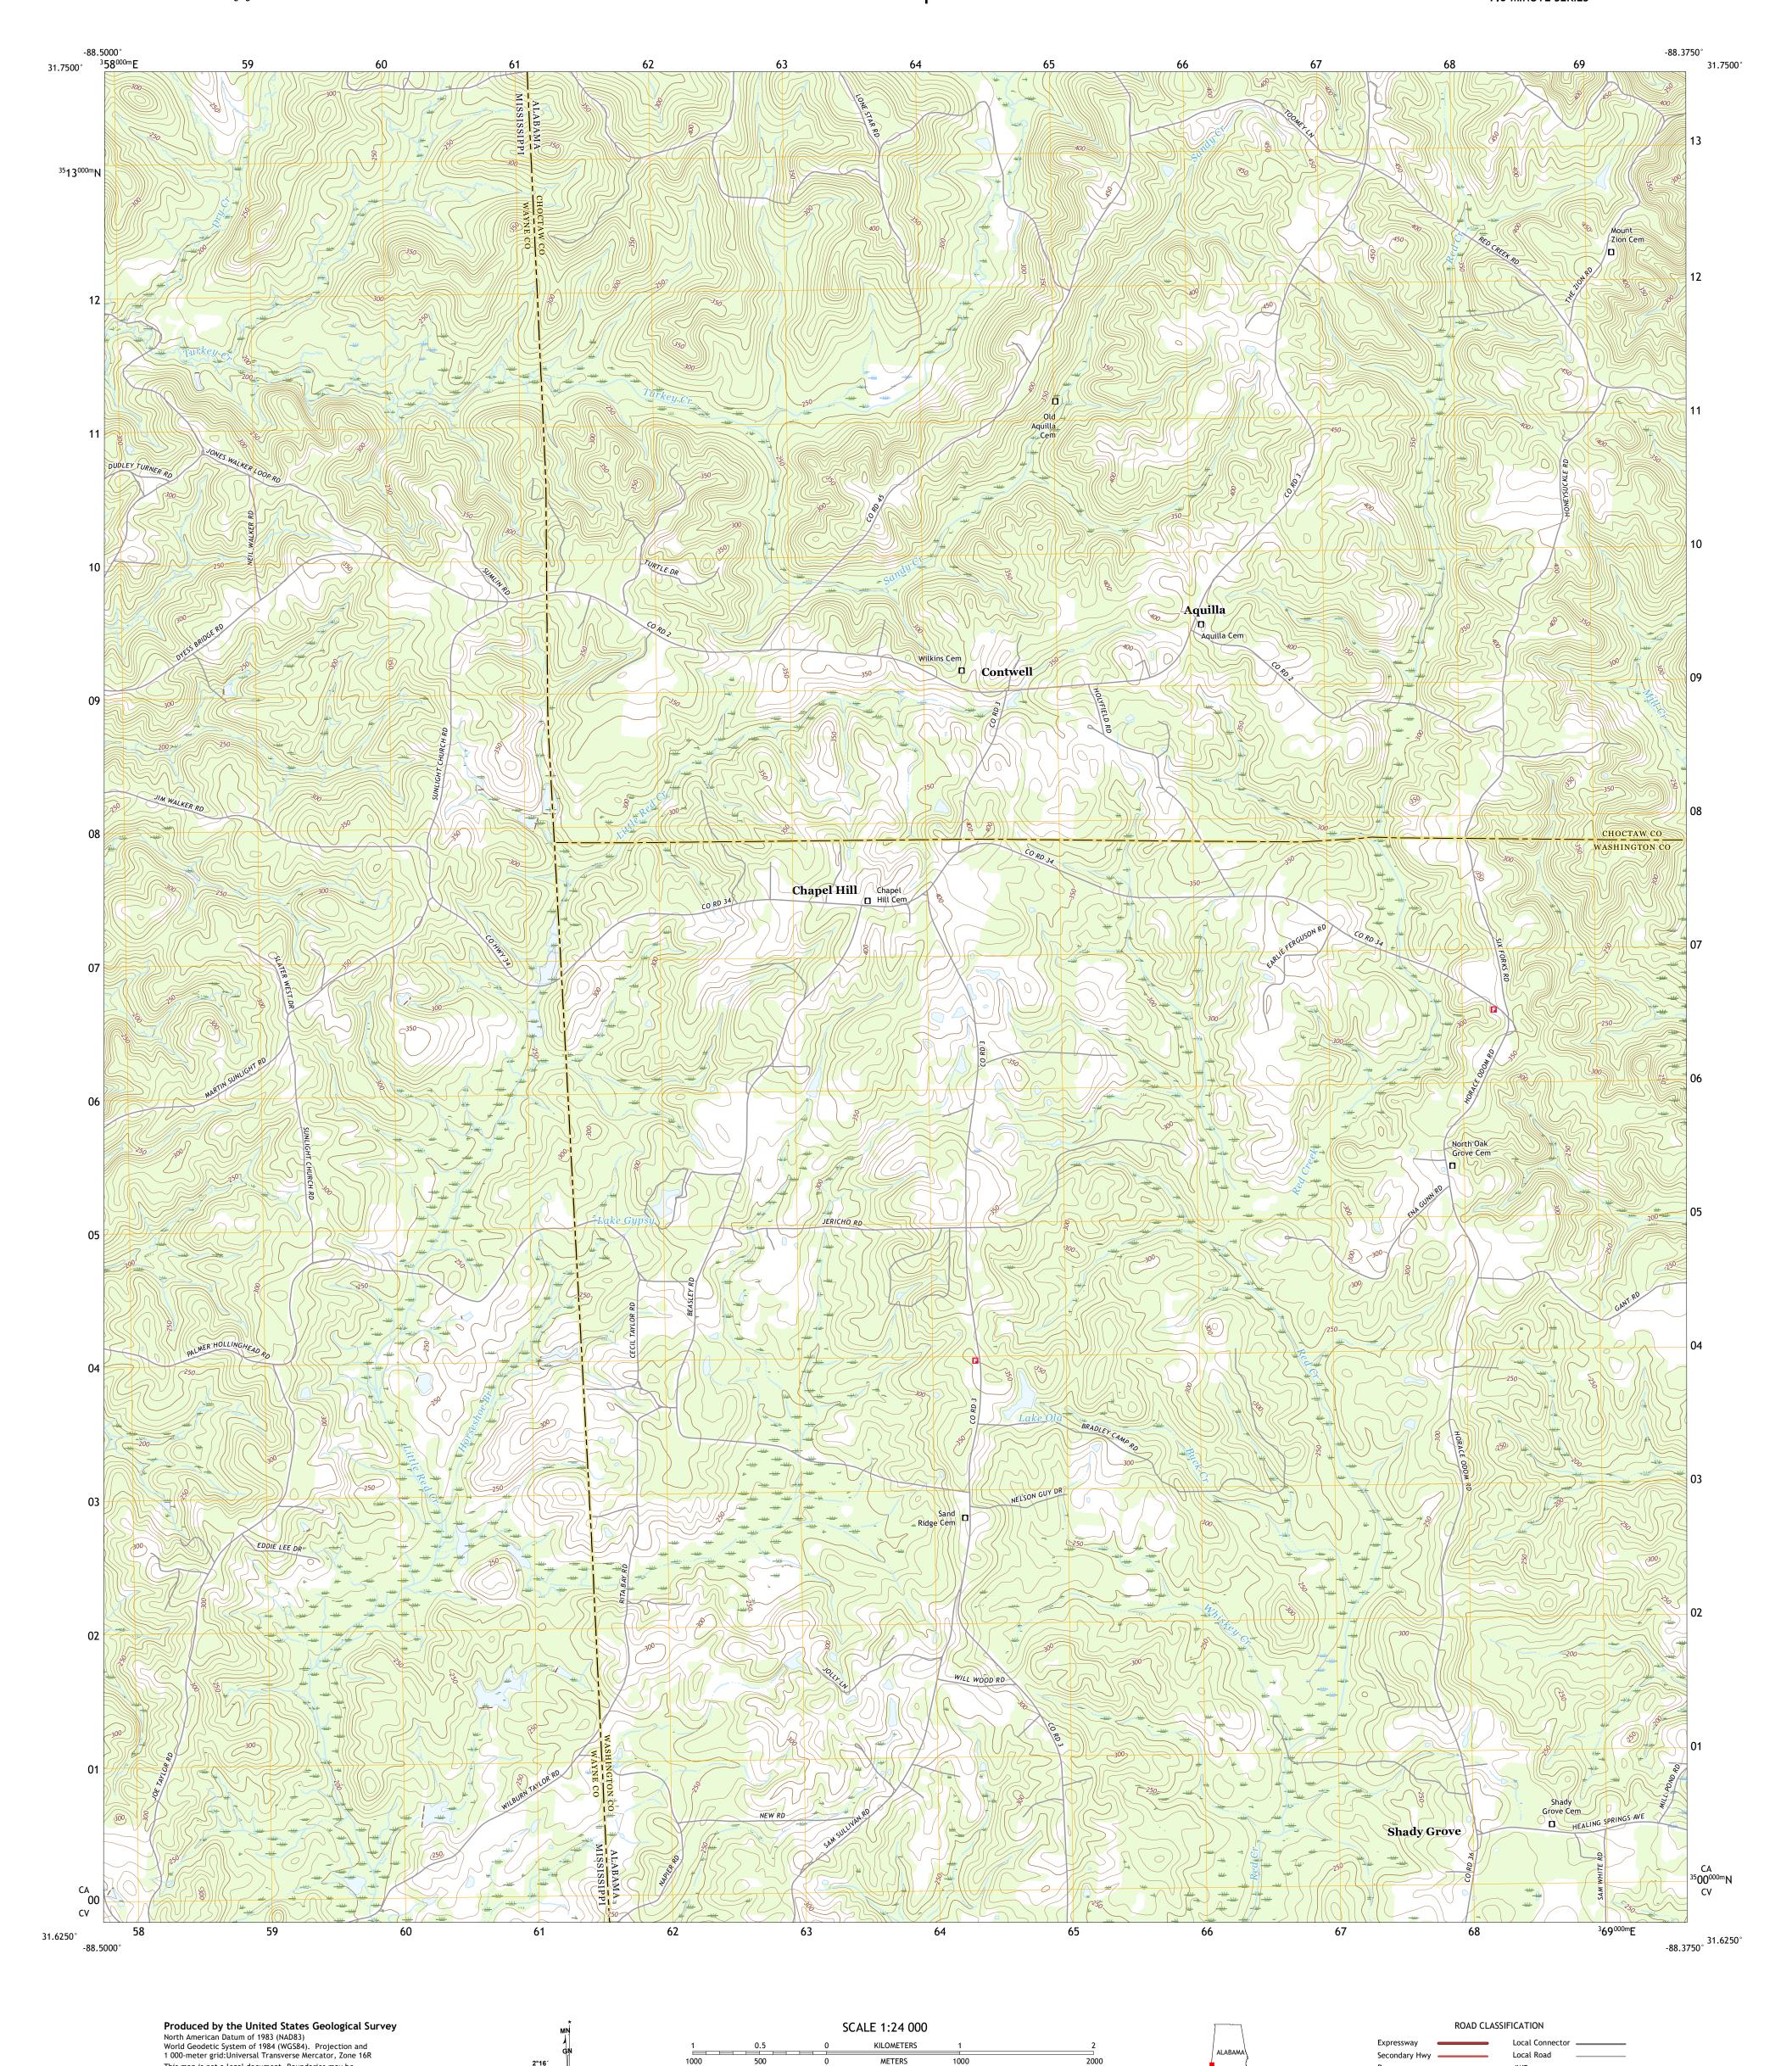

This map was produced to conform with the National Geospatial Program US Topo Product Standard, 2011. A metadata file associated with this product is draft version 0.6.18

4WD

State Route

US Route

AQUILLA, AL, MS

2020

Interstate Route

QUADRANGLE LOCATION

ADJOINING QUADRANGLES

1 Matherville 2 Isney 3 Silas

4 Denham 5 Millry North

6 Buckatunna 7 Copeland

8 Millry South