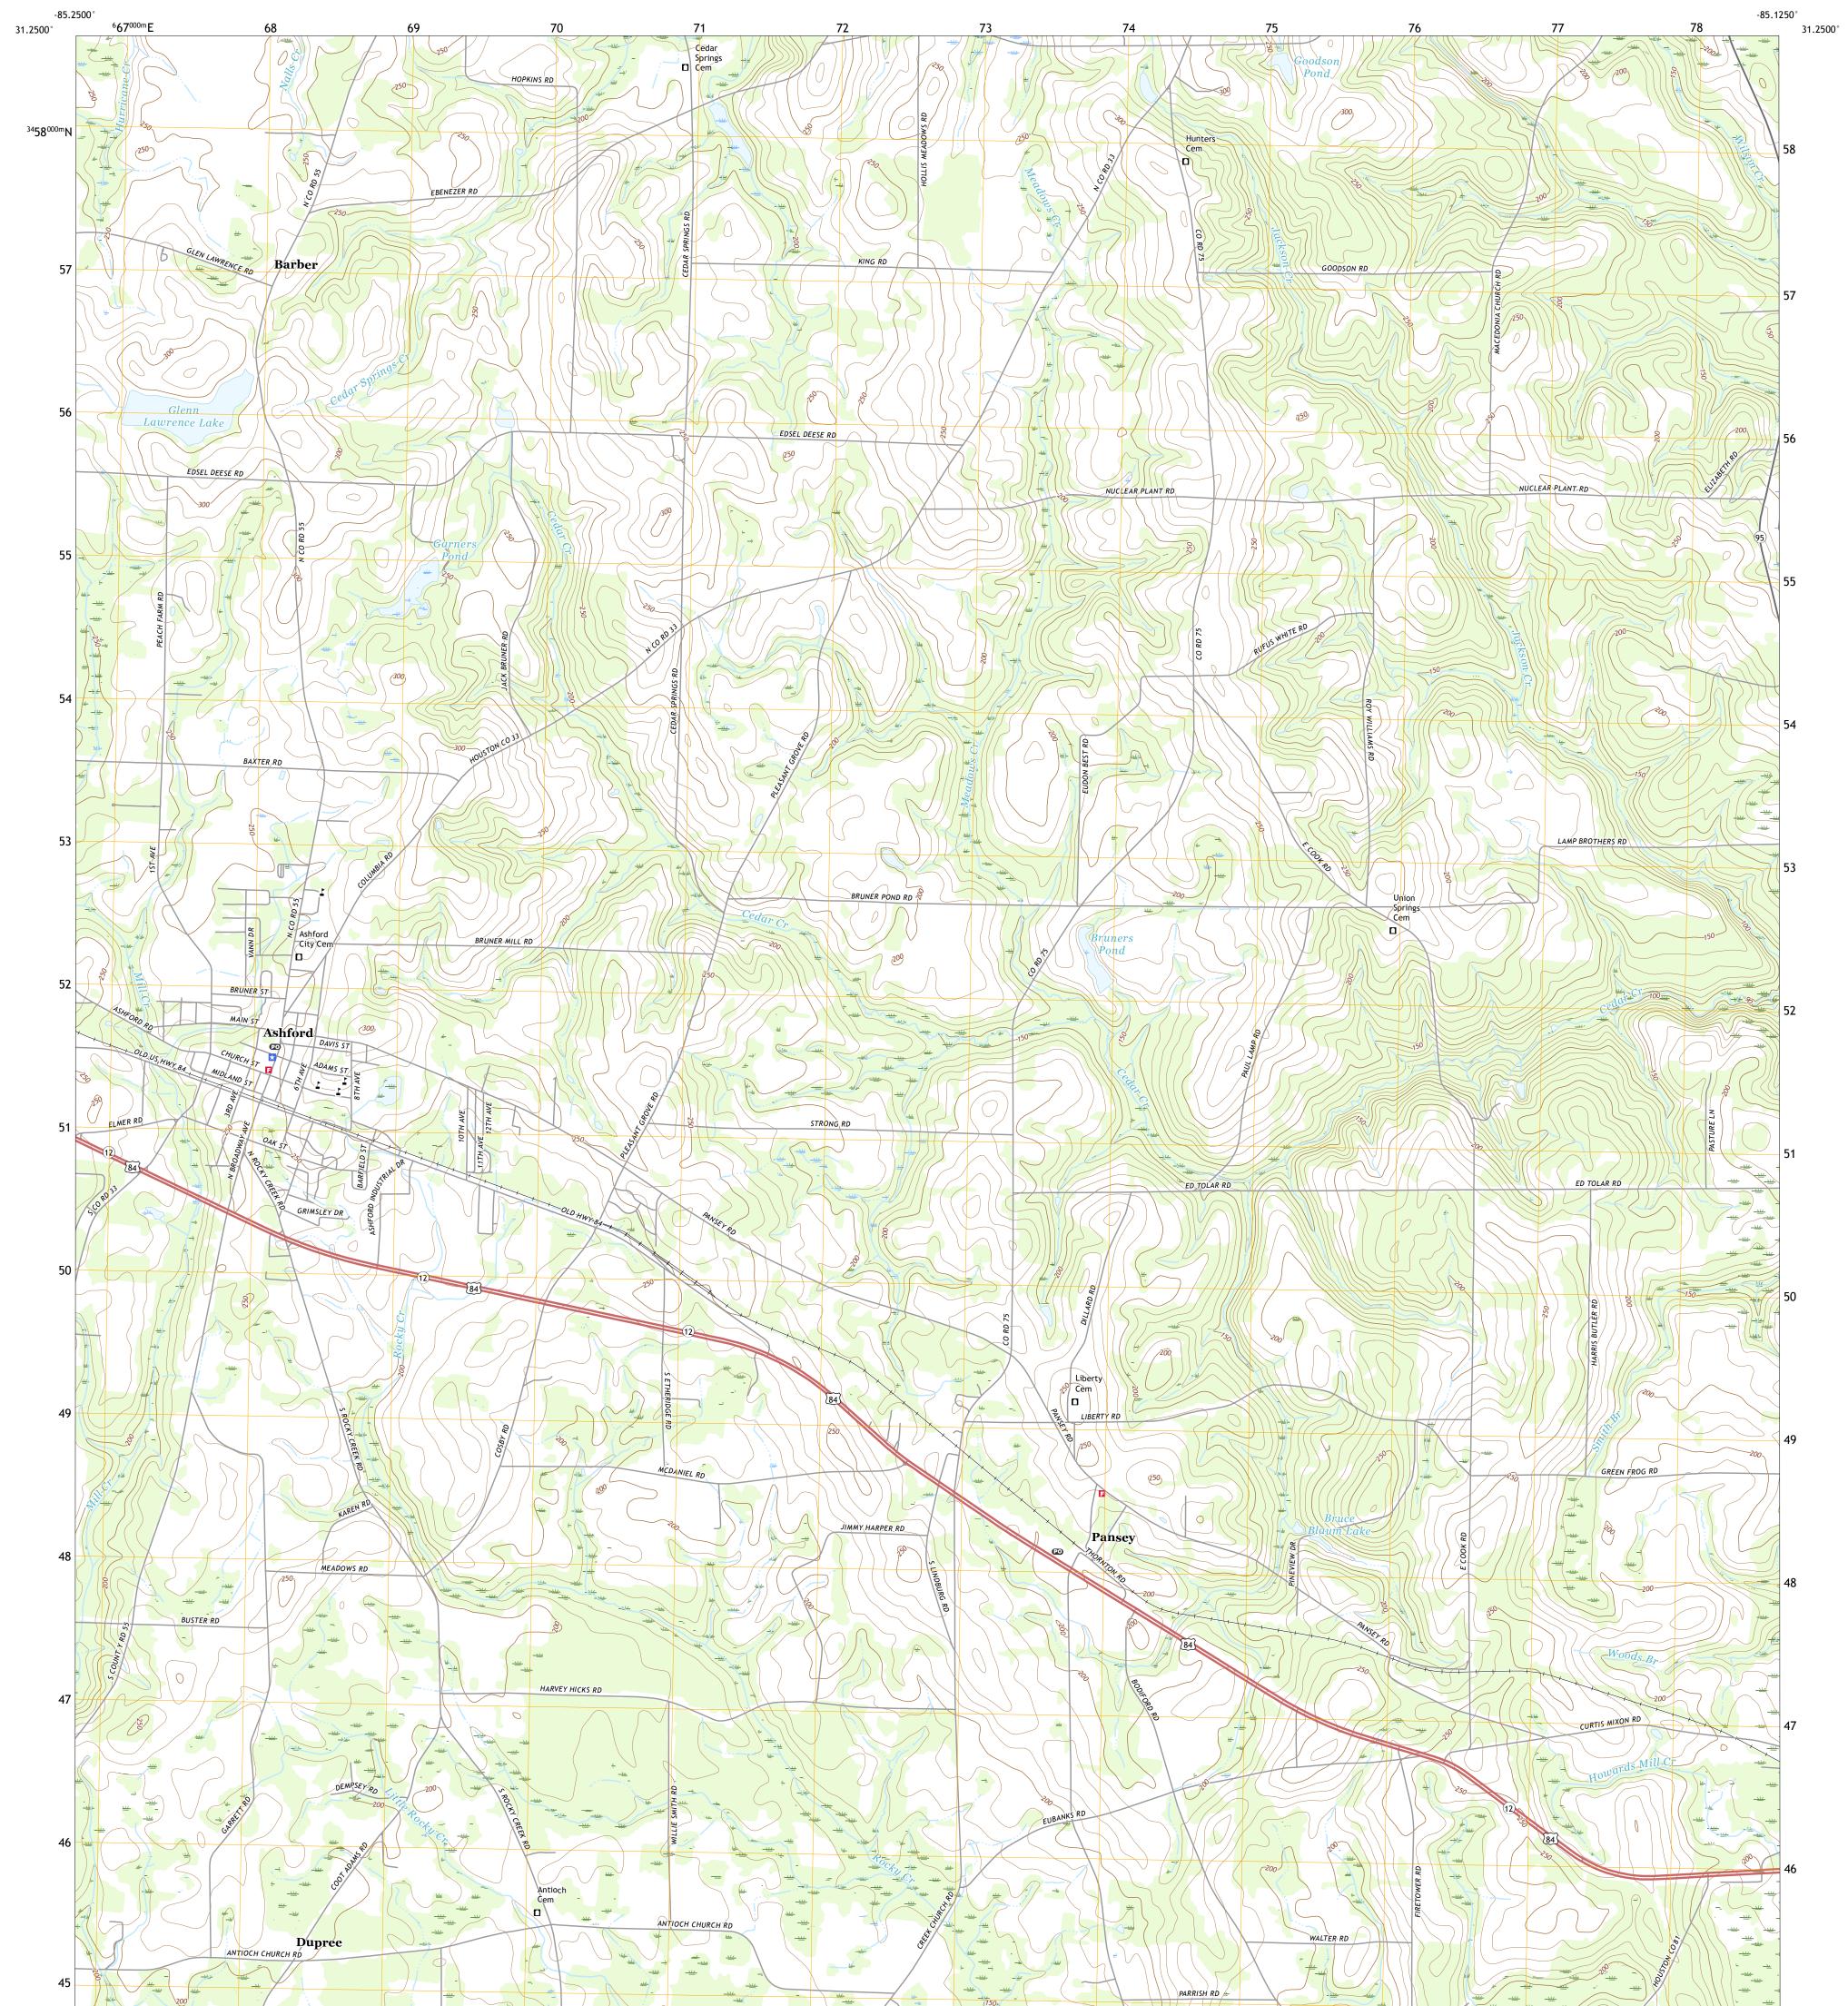

## U.S. DEPARTMENT OF THE INTERIOR U.S. GEOLOGICAL SURVEY

ASHFORD QUADRANGLE ALABAMA - HOUSTON COUNTY 7.5-MINUTE SERIES

Produced by the United States Geological Survey North American Datum of 1983 (NAD83) World Geodetic System of 1984 (WGS84). Projection and 1 000-meter grid:Universal Transverse Mercator, Zone 16R This map is not a legal document. Boundaries may be generalized for this map scale. Private lands within government reservations may not be shown. Obtain permission before entering private lands.