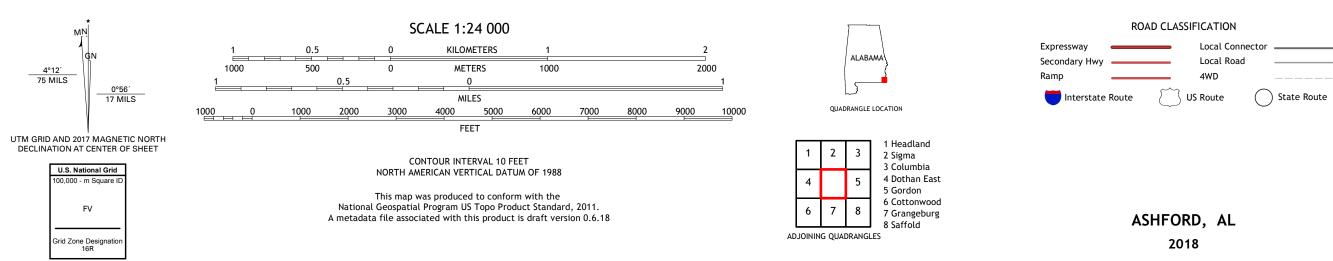

## U.S. DEPARTMENT OF THE INTERIOR U.S. GEOLOGICAL SURVEY

ASHFORD QUADRANGLE ALABAMA - HOUSTON COUNTY 7.5-MINUTE SERIES

Produced by the United States Geological Survey North American Datum of 1983 (NAD83) World Geodetic System of 1984 (WGS84). Projection and 1 000-meter grid:Universal Transverse Mercator, Zone 16R This map is not a legal document. Boundaries may be generalized for this map scale. Private lands within government reservations may not be shown. Obtain permission before entering private lands.