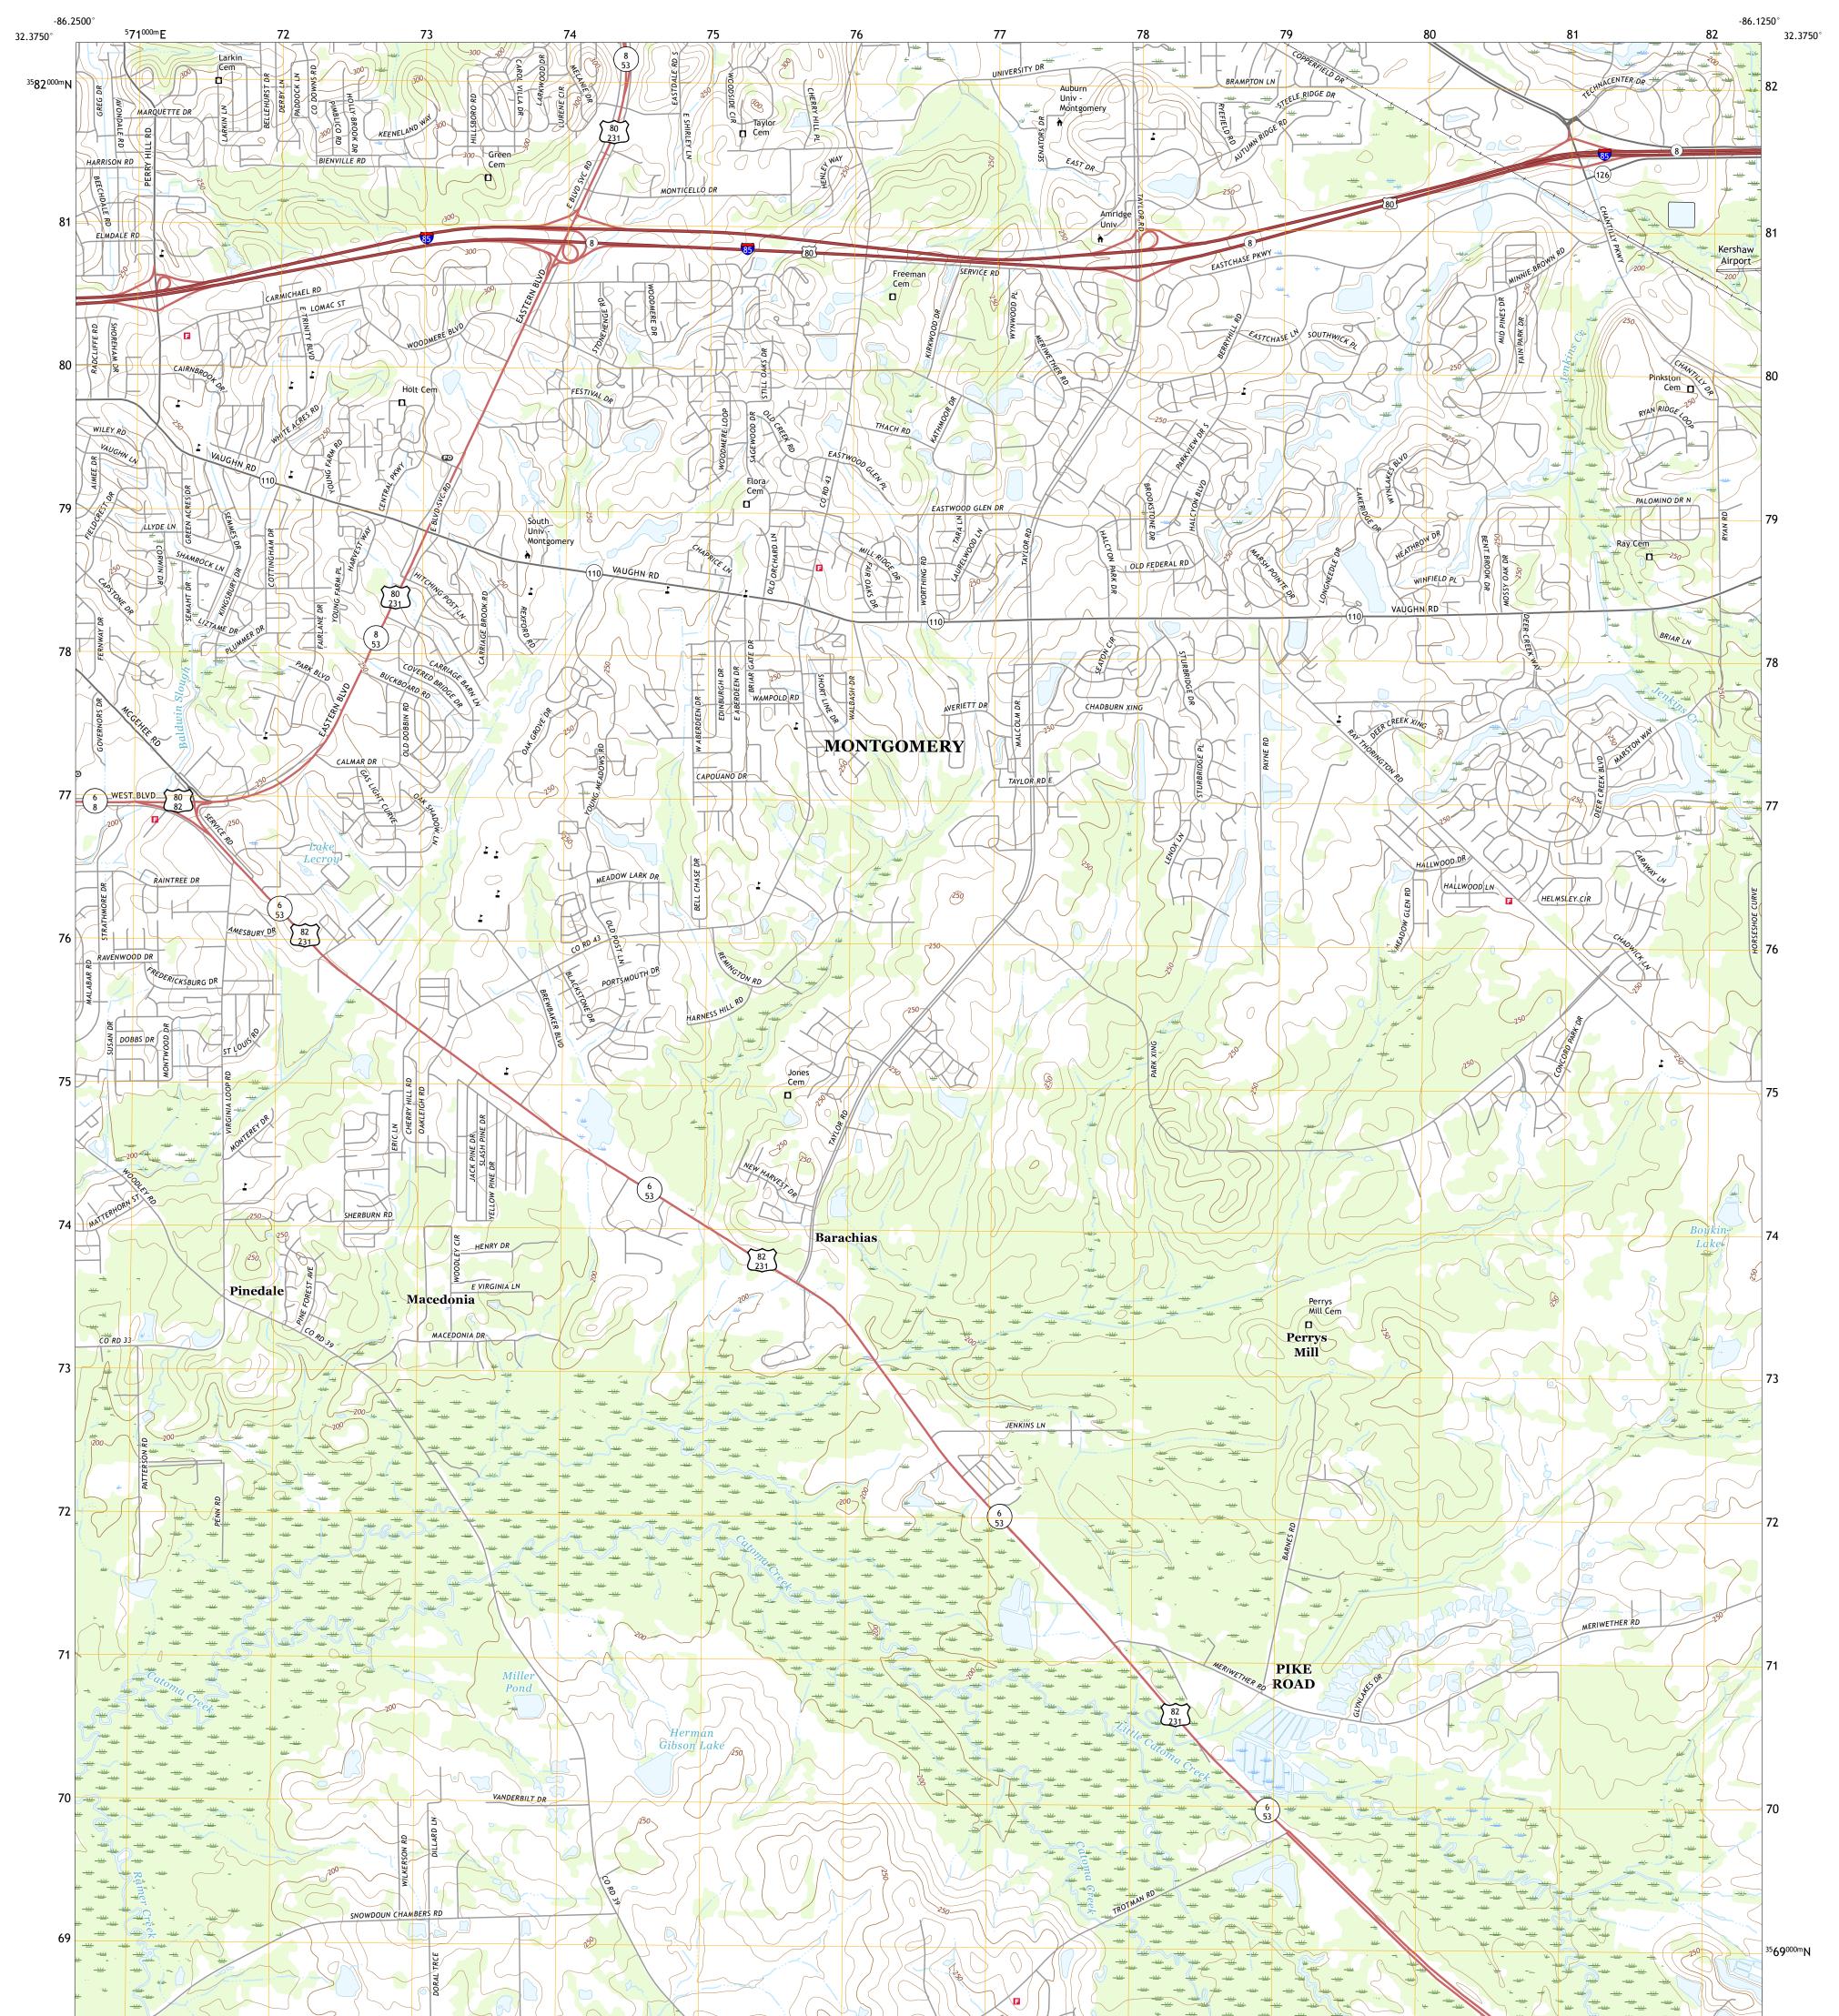

## U.S. DEPARTMENT OF THE INTERIOR U.S. GEOLOGICAL SURVEY

BARACHIAS QUADRANGLE ALABAMA - MONTGOMERY COUNTY 7.5-MINUTE SERIES

Produced by the United States Geological Survey North American Datum of 1983 (NAD83) World Geodetic System of 1984 (WGS84). Projection and 1 000-meter grid:Universal Transverse Mercator, Zone 16S This map is not a legal document. Boundaries may be generalized for this map scale. Private lands within government reservations may not be shown. Obtain permission before entering private lands.

Imagery......NAIP, June 2015 - November 2015Roads......NAIP, June 2015 - November 2015Roads.......Naiper 2015 - November 2017Names.......GNIS, 1980 - 2018Hydrography.....National Hydrography Dataset, 2000 - 2017Contours.....National Elevation Dataset, 2004Boundaries......Multiple sources; see metadata file 2014 - 2016Public Land Survey System......BLM, 2015Wetlands......FWSNational WetlandsInventory1981