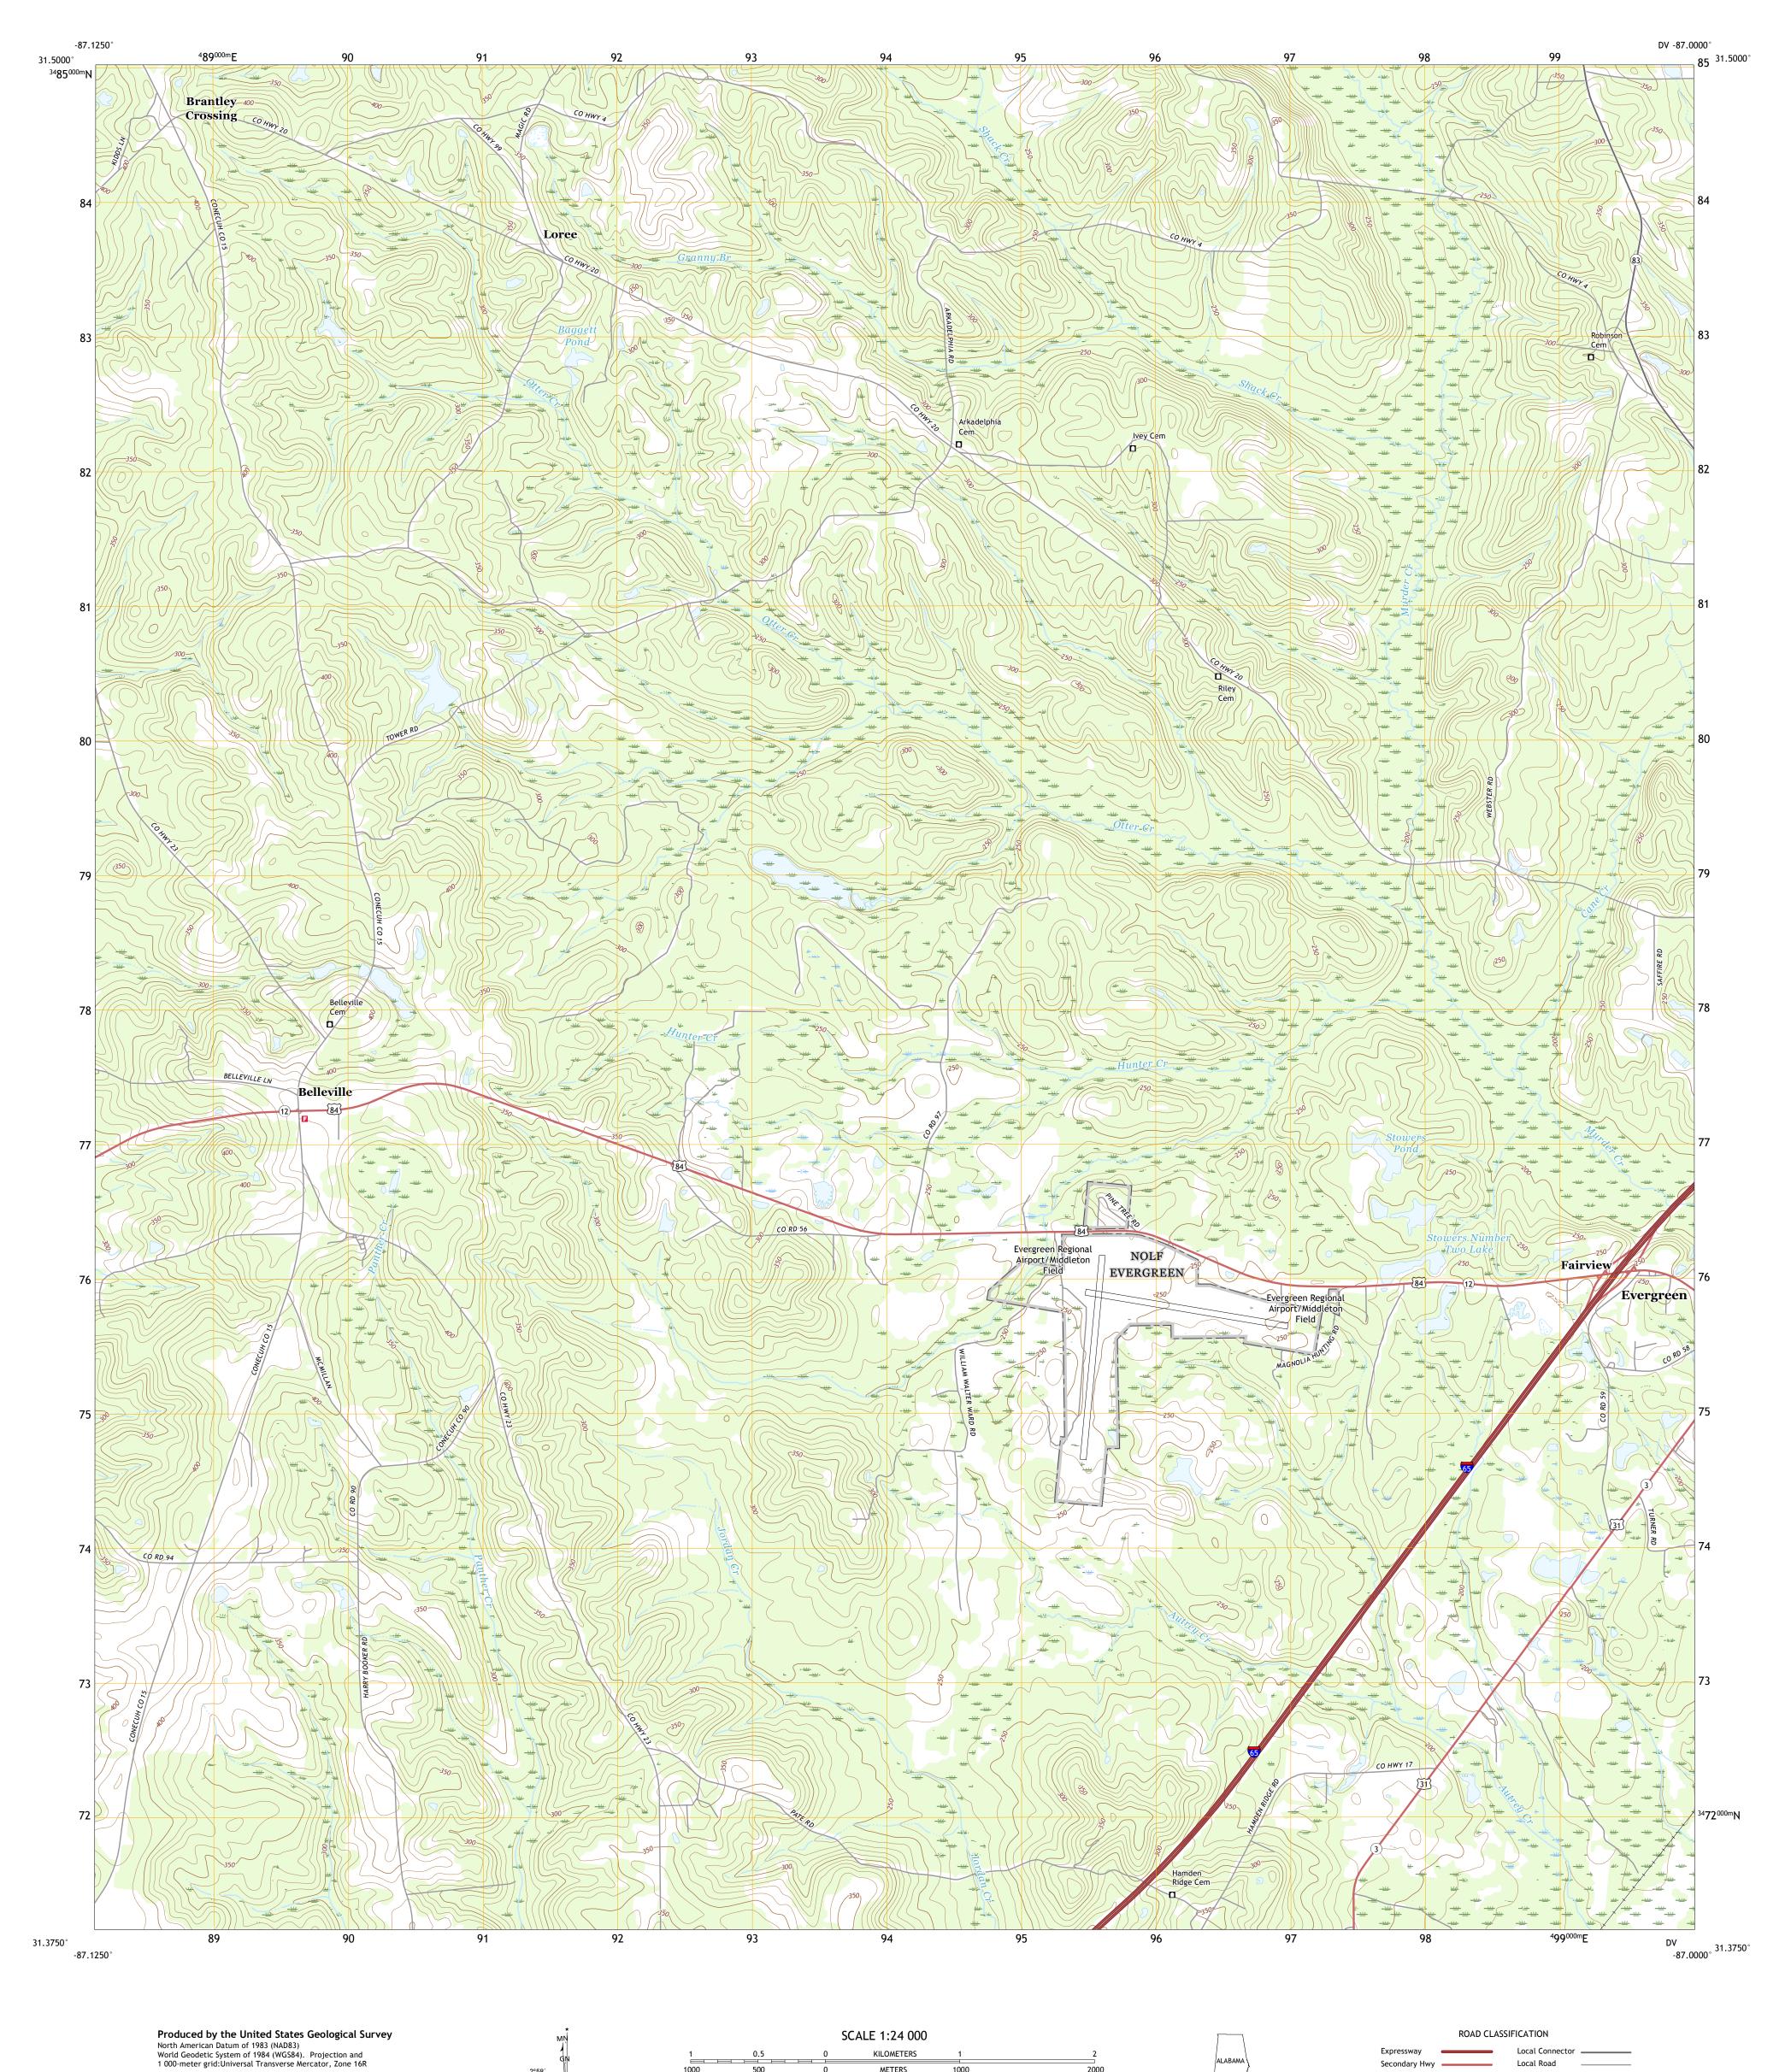

entering private lands.

Local Road

State Route

4WD

US Route

BELLEVILLE, AL

2018

Secondary Hwy —