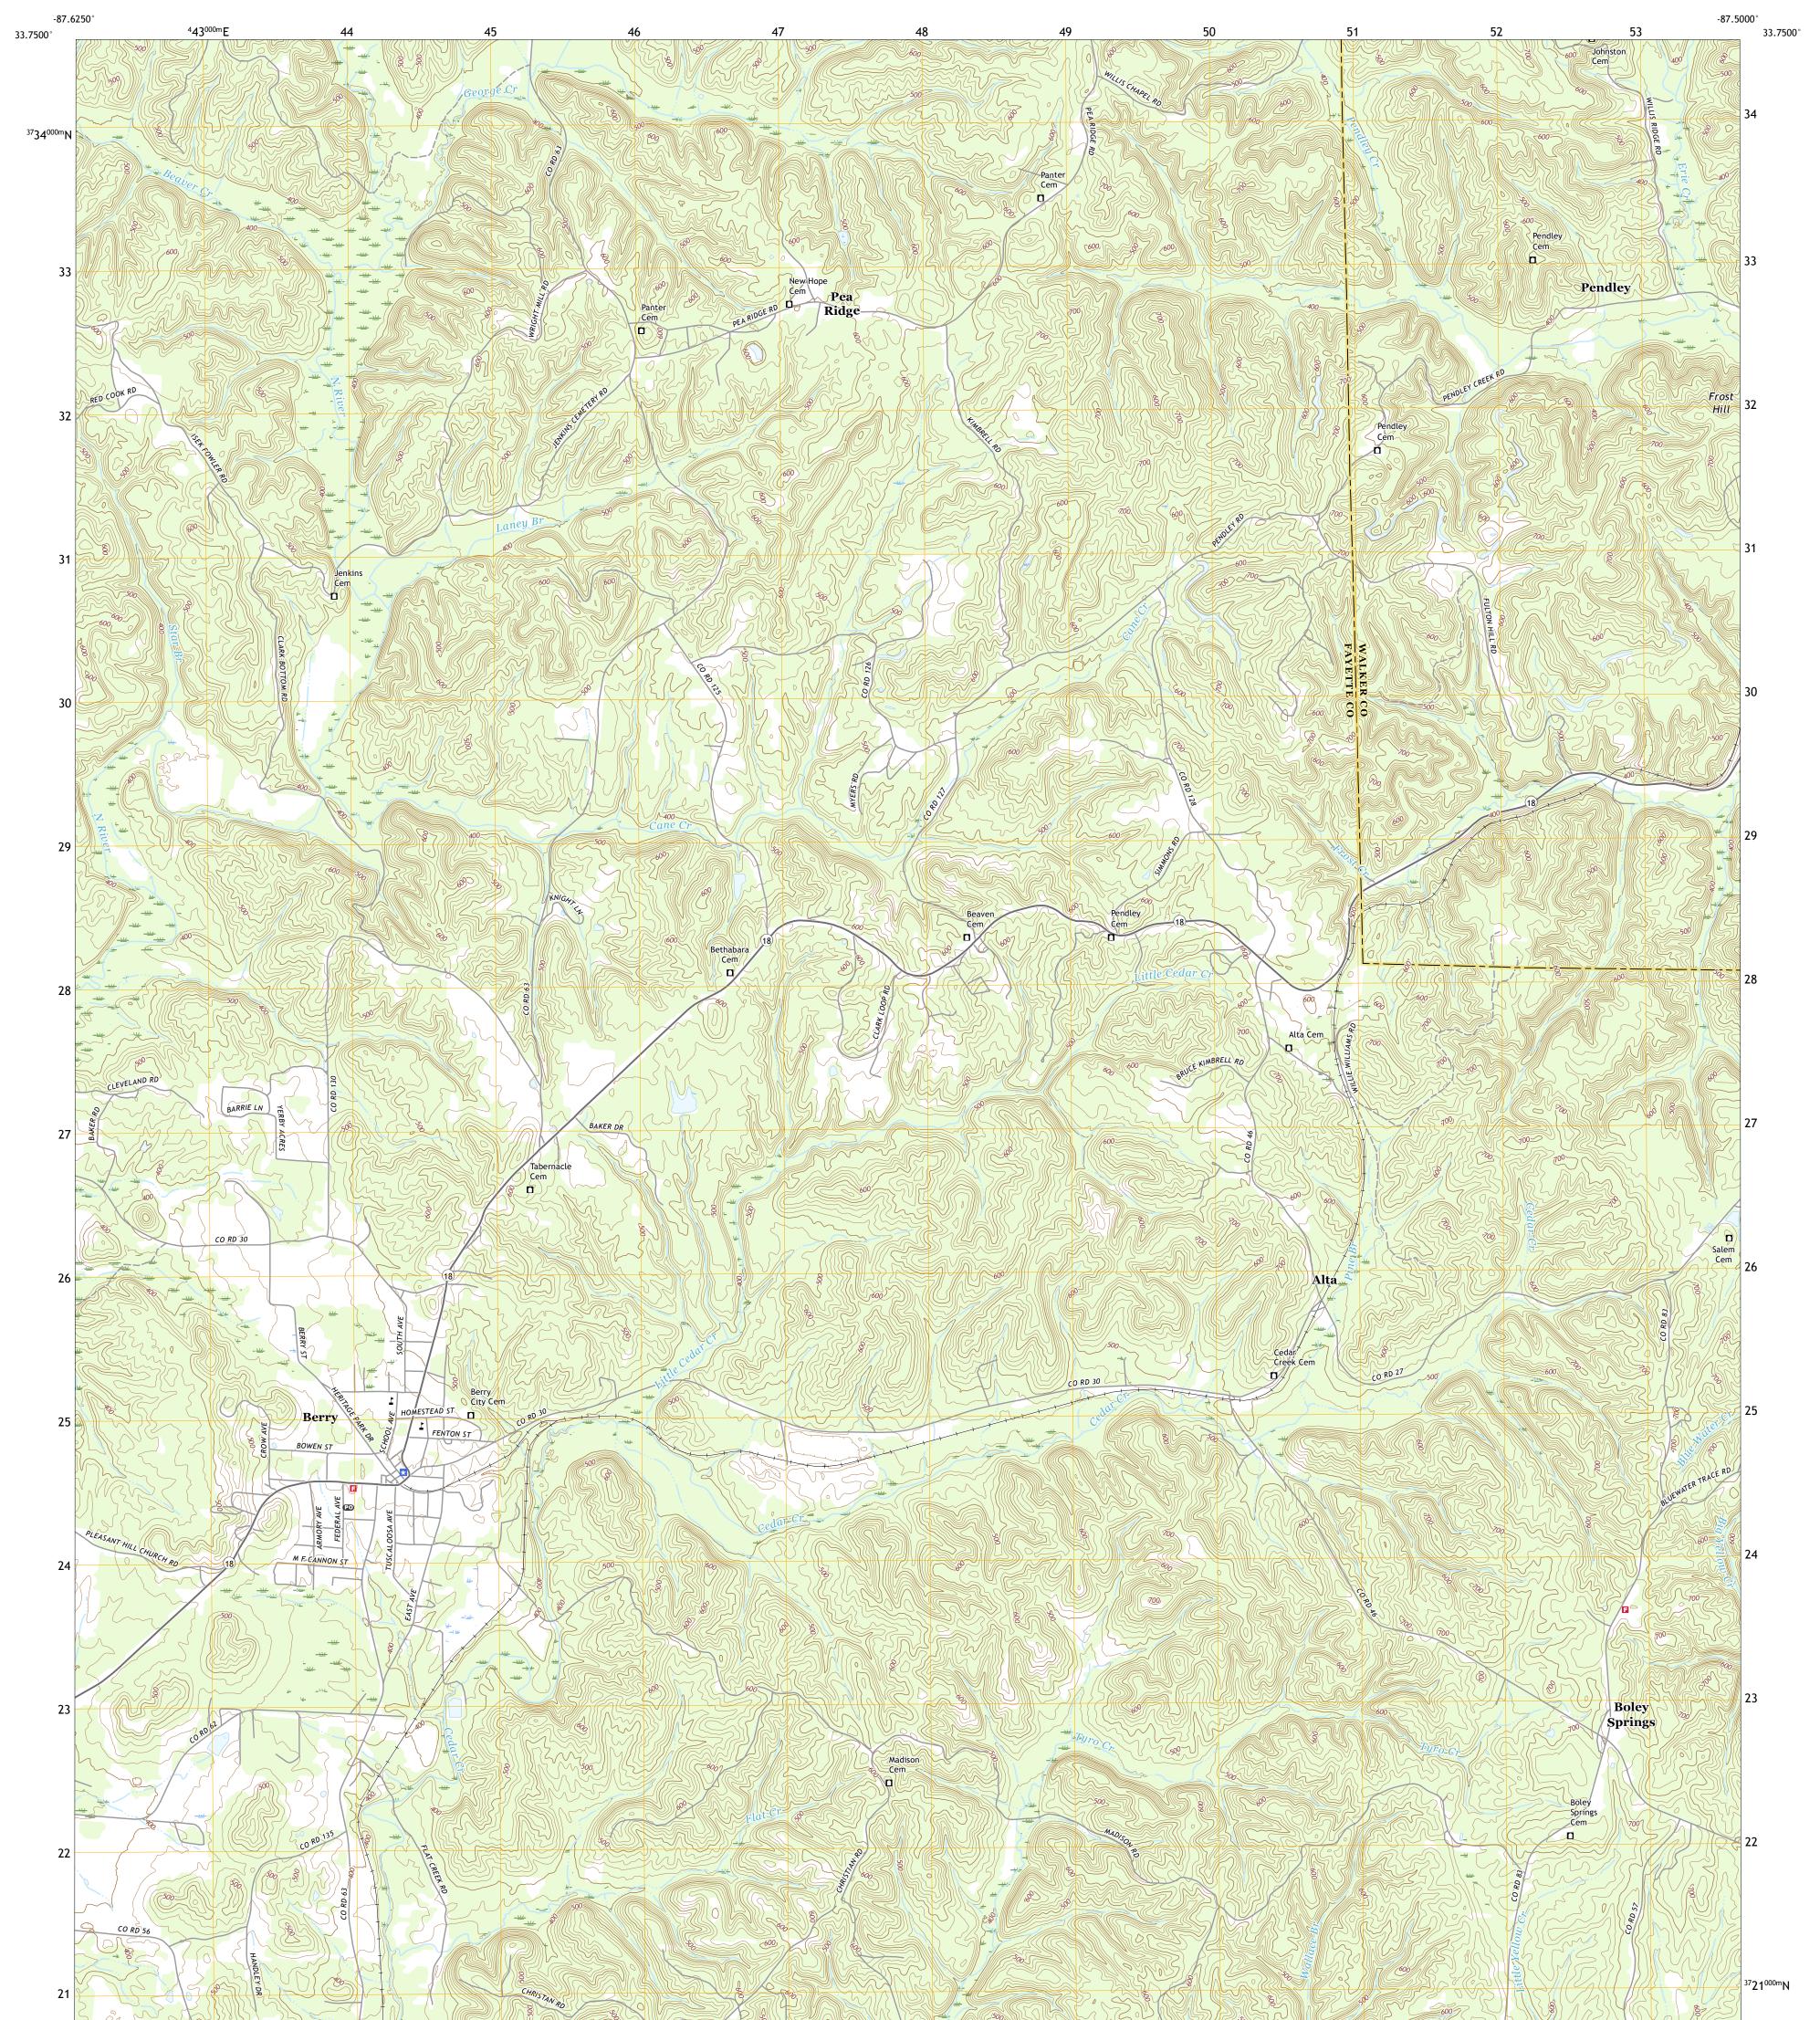

## U.S. DEPARTMENT OF THE INTERIOR U.S. GEOLOGICAL SURVEY



BERRY QUADRANGLE ALABAMA 7.5-MINUTE SERIES





Produced by the United States Geological Survey North American Datum of 1983 (NAD83) World Geodetic System of 1984 (WGS84). Projection and 1 000-meter grid:Universal Transverse Mercator, Zone 16S This map is not a legal document. Boundaries may be generalized for this map scale. Private lands within government reservations may not be shown. Obtain permission before entering private lands.



ROAD CLASSIFICATION

Wy
Local Connector
Local Road
4WD
Local Route
US Route
State Route

BERRY, AL

2018