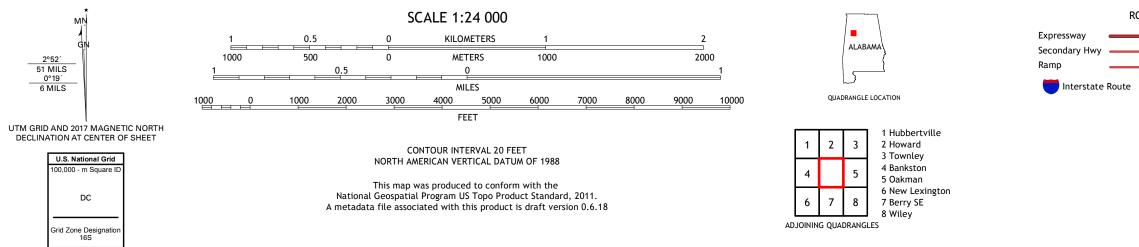

ROAD CLASSIFICATION

Wy
Local Connector
Local Road
4WD
Local Route
US Route
State Route

BERRY, AL

2018